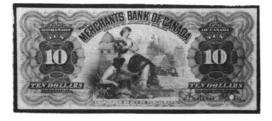

. \$50

### **Bank of Hamilton**



1171 Five Dollars, 1914, 2019570, CH-345-20-06, abt. EF, looks better.\$175



 
 1172
 Ten Dollars, 1914, 1407615, CH-345-20-12, VF, couple of pinholes, small stain on the back.
 \$250



1173Fifty Dollars, 1914, 018109, CH-345-20-24, abt. VF, 1/4" tear in top edge,<br/>overall quite clean. Seldom offered.\$950

**1174 Ten Dollars**, 1934, G175488/B, CH-375-22-04, Fine; 013396/B, CH-375-22-02, VF+; 1939, 032114/B, CH-375-24-04, VG top left corner missing. 3pcs. **\$80** 

### Merchants Bank of Canada

### RARE PROOF NOTES



**1175** Five Dollars, 1900, Proof of the face and Two Dollars proof of the back, one mostly blue, the other mostly orche. CH-460-1402. The face has the beautiful clipper ship vignette. Engraved by J.D. Smellie. 3pcs. **\$1,200** 



1176 Ten Dollars, 1900, Proof of the face and back. CH-460-14-06. Both with beautiful vignetts and multi coloured tints.2pcs. \$1,300



1177 Five Dollars, 1906, 2726011/A, CH-460-16-02, Fine+, pinholes. \$150



1178 Fifty Dollars, 1907, 21087/D, CH-460-16-08, Type I, tint surrounds stag at left, other type II has white area around stag. Fine, stain at top left, right serial number almost completely missing (washed off?), pinholes. Still very attractive, with a super "Monarch of the Glen" vignette. \$1350

## The Molsons Bank



1179 Five Dollars, 1912, 188825/E, CH-490/32/02, VF. \$125

1180 Five Dollars, 1922, 048929/D, CH-490-40-02, VF, 1/2" tear in top edge. \$60

### Montreal Bank

#### RARE EARLY MONTREAL BANK NOTE



1181 Five Dollars, 2 OCT 1821, 1389/C, CH-500-14-08, abt. VG, h