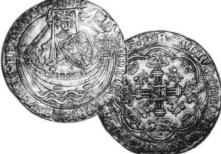

65 Groat (four pence). Edward III Groat, London Mint, Treaty Period, 1361-69 A.D., ANNULET before Edward, S-1617, North-1256, type F. VF for issue, but a little clipped. \$125

Sixpence, George II, 1731, roses and plumes, 66 KM-564.3, toned VF; George III, 1816, KM-665, choice light toned, UNC. 2pcs. \$150