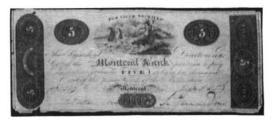

per ship vignette. Engraved by J.D. Smellie. 3pcs. **\$1,200** 



1176 Ten Dollars, 1900, Proof of the face and back. CH-460-14-06. Both with beautiful vignetts and multi coloured tints.2pcs. \$1,300



1177 Five Dollars, 1906, 2726011/A, CH-460-16-02, Fine+, pinholes. \$150



1178 Fifty Dollars, 1907, 21087/D, CH-460-16-08, Type I, tint surrounds stag at left, other type II has white area around stag. Fine, stain at top left, right serial number almost completely missing (washed off?), pinholes. Still very attractive, with a super "Monarch of the Glen" vignette. \$1350

## The Molsons Bank



1179 Five Dollars, 1912, 188825/E, CH-490/32/02, VF. \$125

1180 Five Dollars, 1922, 048929/D, CH-490-40-02, VF, 1/2" tear in top edge. \$60

### Montreal Bank

#### RARE EARLY MONTREAL BANK NOTE



1181 Five Dollars, 2 OCT 1821, 1389/C, CH-500-14-08, abt. VG, has comerfolds and tears, a number of edge tears and folds, some rust marks at each end a few tiny body holes. Still very presentable for this early note. \$750

### **Bank of Montreal**



1182One Dollar, 1849, 2355/A, Montreal issues, CH-505-18-02-02, VG+,<br/>pinholes, top border very narrow, some writing on back shows through. Very<br/>presentable note.\$600



1183Four Dollars, 1871, 79905/A, CH-505-34-02, nice VG, pinholes, tiny hole<br/>at top right corner. A scarce note.\$950

 1184
 Ten Dollars, 1931, 226889/C, CH-505-58-04, AU.
 \$100

 1185
 Ten Dollars, 1923, 2298479/D; 2632432/B; 3018790/B, CH-505-56-04,

 VG (2), Fine; 1935, 360442/A, CH-505-60-04, Fine; 1938, 173707/A, CH-505-62-04,
 Fine; 1938, 173707/A, CH-505