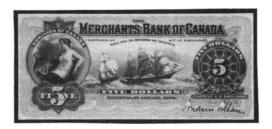

Dollars, 1938, 278807, CH-220-28-02, Fine; Ten Dollars, 1938, 397450,

 CH-220-28-04, VF. 2pcs.
 \$100

### The Farmer's Joint Stock Banking Company

1170 1849, No Protector, 11060/A, CH-280-12-06, VF, large red O and Z stamp on face. \$50

### **Bank of Hamilton**



1171 Five Dollars, 1914, 2019570, CH-345-20-06, abt. EF, looks better.\$175



 
 1172
 Ten Dollars, 1914, 1407615, CH-345-20-12, VF, couple of pinholes, small stain on the back.
 \$250



1173Fifty Dollars, 1914, 018109, CH-345-20-24, abt. VF, 1/4" tear in top edge,<br/>overall quite clean. Seldom offered.\$950

**1174 Ten Dollars**, 1934, G175488/B, CH-375-22-04, Fine; 013396/B, CH-375-22-02, VF+; 1939, 032114/B, CH-375-24-04, VG top left corner missing. 3pcs. **\$80** 

### Merchants Bank of Canada

### RARE PROOF NOTES



**1175** Five Dollars, 1900, Proof of the face and Two Dollars proof of the back, one mostly blue, the other mostly orche. CH-460-1402. The face has the beautiful clipper ship vignette. Engraved by J.D. Smellie. 3pcs. **\$1,200** 



1176 Ten Dollars, 1900, Proof of the face and back. CH-460-14-06. Both with beautiful vignetts and multi coloured tints.2pcs. \$1,300



1177 Five Dollars, 1906, 2726011/A, CH-460-16-02, Fine+, pinholes. \$150



1178 Fifty Dollars, 1907, 21087/D, CH-460-16-08, Type I, tint surrounds stag at left, other type II has white area around stag. Fine, stain at top left, right serial number almost completely missing (washed off?), pinholes. Still very attractive, with a super "Monarch of the Glen" vignette. \$1350

## The Molsons Bank



1179 Five Dollars, 1912, 188