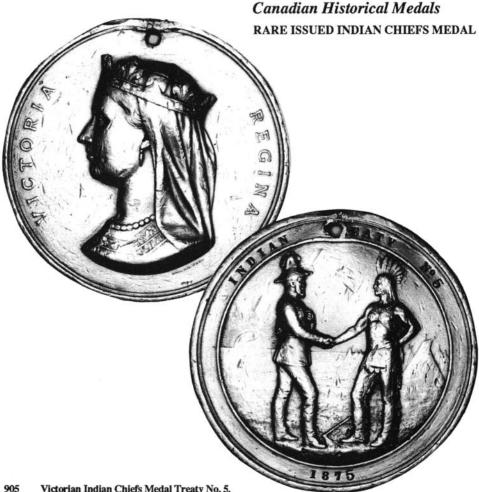

e Tokens

Bracelet, with five Victorian Dimes, each en-899 graved with the initials U, H, T, R, A; plus miscellaneous coins, Ten Cents (2); Five Cents (3). All Fine or better.\$75



900 Brooch, made from Victorian Twenty Five Cents, two Ten Cents and two Five Cents, engraved MA, TILLY, PA MP and AP. Well made and engraved. VF. \$75

901 Love Token engraved on silver planchet: "E.S.A.S. / Won By / Blugher / Orillia 1885". \$35

902 Tie Pin, made from a U.S. One Dollar gold coin dated 1857; Great Britain coin brooch, with 1821 Crown; plus small cut out of Victoria brooch. 3pcs. \$120

903 U.S.A., pair of Morgan Dollars, 1884 engraved MAGGIE and 1879 engraved CJ. 2pcs. \$100

### 904 Masonic Jewel:

Obv: DISTRICT NOLL A.F. & A.M. G.R.A. Rev: Peter McCaskill '42, 10k in case of issue. \$125



### Victorian Indian Chiefs Medal Treaty No. 5.

Obv: veiled crowned bust of VICTORIA REGINA. Rev: Canadian Treaty Commissioner left, shaking hands with an Indian Chief, above INDIAN TREATY NO 5, dated 1871.

AR, 76.4mm, by JS & AB WYON, Jam-38, Lr-1191, 29. The suspender is missing and has been holed for suspension, overall Fine, but has many surface marks and bumps. Rare. \$1250



906 The Duke and Duchess of Cornwall & York Indian Chiefs Medal 1901. Obv: conjoined bust left within a wreath of maple leaves THEIR ROYAL HIGHNESSES THE DUKE AND DUCHESS OF CORNWALL AND YORK. Rev: Royal arms, PRESENTED TO HEAD CHIEFS IN COMMEMORATION OF ASSEMBLY OF INDIAN TRIBES CALGARY SEP 28TH 1901. AR, 64.7mm, by- P.W. ELLIS, Jam-39, overall VF, but has been cleaned, with ring suspender. \$800



907The