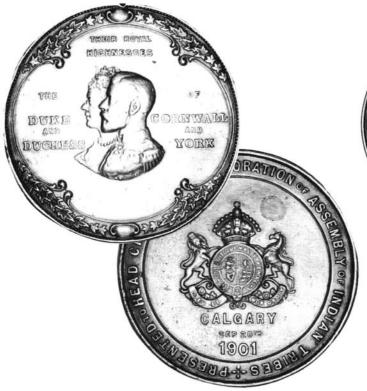

. \$125



### Victorian Indian Chiefs Medal Treaty No. 5.

Obv: veiled crowned bust of VICTORIA REGINA. Rev: Canadian Treaty Commissioner left, shaking hands with an Indian Chief, above INDIAN TREATY NO 5, dated 1871.

AR, 76.4mm, by JS & AB WYON, Jam-38, Lr-1191, 29. The suspender is missing and has been holed for suspension, overall Fine, but has many surface marks and bumps. Rare. \$1250



906 The Duke and Duchess of Cornwall & York Indian Chiefs Medal 1901. Obv: conjoined bust left within a wreath of maple leaves THEIR ROYAL HIGHNESSES THE DUKE AND DUCHESS OF CORNWALL AND YORK. Rev: Royal arms, PRESENTED TO HEAD CHIEFS IN COMMEMORATION OF ASSEMBLY OF INDIAN TRIBES CALGARY SEP 28TH 1901. AR, 64.7mm, by- P.W. ELLIS, Jam-39, overall VF, but has been cleaned, with ring suspender. \$800



907The Duke and Duchess of Cornwall & York Indian Chiefs Medal 1901.As last, AR, VF, once cleaned, suspender removed.\$700



### 908 Canada Confederation Medal, 1867-1967.

### Official Government issue., AR, 36mm.;

1939 Royal Visit, Silver medal, as issued by the government, AR, 32mm. Both are choice Mint-state and toned. 2pcs. \$110



### 909 1867-1967 Canadian Medallions,

Obv: bust of Victoria VICTORIA DEI GRATIA 1867. Rev: Canadian Coat of Arms, CANADA 100 1867-1967, gold coin, 24kt (.239 ozs AGW); silver coin, .999 Fine (.436 ozs ASW), Proofs, in Capital Plastic holder. 2pcs. \$150

9101901 Royal Visit to Canada, Duke & Duches of Cornwall & York, 56 mm,<br/>white metal.\$50

# A SCARCE EARL OF DUFFERIN NAMED MEDAL



### 911 The Earl of Dufferin, 1872-1878. Obv: conjoined bust,