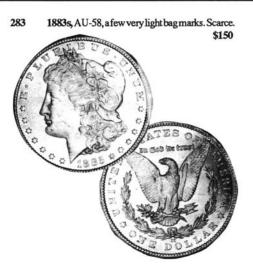

275 18790; 18810; 1884s; 1886o; 1886s; 1887o; 1887s; 1889 (2); 1889s; 1890s; 1891; 1891s; 1892o; 1892s; 1894o; 1894s; 1896o; 1896s; 1897s; 1898s; 1899; 1899s; 1900s; 1901; 1901s; 1902s; 1903s; 1904; 1904s, Fine to AU. 30pcs. \$240

\$150

# Numismatic Sale No 31 October 1994





\$100 276 1880cc, MS-62, small rim bump.



| 277   | 1881cc, MS-60.           | \$130              |
|-------|--------------------------|--------------------|
| 278   | 1882o; 1884o; 1888o; 188 | 50; 18980, all MS- |
| 62 or | better. 5pcs.            | \$100              |

279 1882; 1886; 1889; 1890; 1902o, all MS-62 or better. 5pcs. \$150

280 1882cc; 1883cc; 1884cc, all MS-60 or better. 3pcs. \$140

281 1882cc; 1883cc (2); 1884cc (2), all MS-60 or better, all housed in special plastic holders. 5pcs.\$225





1885cc, MS-62. 284



1888s, MS-60. 285 \$90 18890; 18910, both MS-62. 2pcs. 286 \$140



287 1889cc, Good/VG, once cleaned, key date; 1893cc, Fine, rim bump. 2pcs. \$190 288 1890o; 1898o; 1903o; 1904o, all MS-62 or better. 4pcs. \$125

289 1893, abt. VF; 18930, Fine; 18950, VG. 3pcs.\$170



290 1894, VF. \$200





| 292    | 18960, MS-60+. \$750                        |
|--------|---------------------------------------------|
| 293    | 18960, AU-50+; 18970, AU-55. 2pcs. \$150    |
| 294    | 1897; 1898; 1902; 1903; 1904o, all MS-62 or |
| better | 5pcs. \$125                                 |
| 295    | 18980: 18990: 19000: 19010: 19020 all MS-   |

62 or better. 5pcs. \$135

296 18980; 18990; 19020 (2); 19040 (2), all MS-62 or better. 6pcs. \$140

282 1883s, AU-55. \$90

5pcs.



29