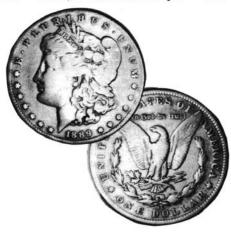

6971952, with NWL Dollar, all MS-60 or better,<br/>the Dollar Proof-Like.\$200

698 Queen Elizabeth Young Head Series, 1953 (2); 1954; 1955; 1956; 1957; 1958; 1959; 1960; 1961; 1962; 1963; 1964 Year Sets, all housed in a large plastic holder, the sets are arranged in a fan shape, with 1957 one water line; 1961 arrow head; 1955 Amprior, silver dollars at bottom. Coins are VF to PL. \$200

 
 699
 Mixed Lot. The following sets are all housed in made up plastic holders. Double Dollar Sets, 1971; 1972; 1973 (2); 1974 (2); Double Penny Sets, 1972 (3); 1973; 1974; Year Sets, 1968 to 1973; 1967 Set without \$20 gold coin; 1957 Year Set; 1960 Proof-Like Set. 17 holders.

# **Canadian Test Tokens**

One Cent, 1980 size, 19mm, 2.8grms. TEST 700 TOKEN/ROYAL CANADIAN MINT, etc., CH-TT-10, UNC. \$100 \$100

| 701 | As Last, UNC. |  |
|-----|---------------|--|
|-----|---------------|--|

# Error Coins

702 One Cent, 1983, struck on a Ten Cent flan, 2.07grms, AU-50. Rare. \$125

703 Ten Cents, 1994, most of design below the ship is missing, beading on both obv. & rev. is weakly struck or missing from about 4 to 8 o'clock. It appears that the lower part of the flan is a little thin. This coin was taken from a mint roll, but appears to be EF-AU due to weak strike. 2.04grms. \$50

# **Canadian Bulk Lots**

Cents, 1876H (2); 1888H; 1894; 1896 (2); 704 1896 (2); 1899 (4); 1900; 1900H (4); 1901 (5); 1902 (3); 1905; 1911 (3); 1912; 1914 (2); 1917; 1918 (2); plus 30 George V mixed dates. All Fine or better, many VF. A nice lot. 65pcs. \$110

705 Five Cents, 1922 to 1966, including 1925, both 1926, 1947 Dot, also some extras, VG or better, housed in single plastic holder. 55pcs. \$150

Five Cents, 1922 to 1978, including 1925, both 706 1926, 1947 Dot, some duplicates, VG to UNC, most VG or Fine, housed in six Capital Plastic holders. 75pcs.\$150