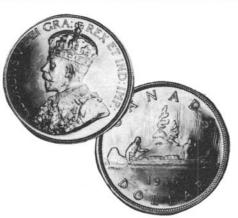

### **Bank of Hamilton**

1171 Five Dollars, 1914, 2019570, CH-345-20-06, abt. EF, looks better.\$175

 
 1172
 Ten Dollars, 1914, 1407615, CH-345-20-12, VF, couple of pinholes, small stain on the back.
 \$250