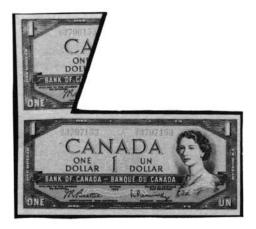

k. In addition the engraved face printing was done with a 1/8" shift to the left, so that the coloured tint design appears to the right including partly over the Queen's portraits. A very unusual double error. \$200

1136 Twenty Dollars, 1969, Lawson-Bouey, WL9212258, VF. A diagonal fold occured after the tint printing which opened after the engraved printng, leaving a strip on the face with tint but no engraved image and the same on the back, except areas with engraved only design are white. \$125



1137 Twenty Dollars, 1969, Beattie-Rasminsky, EM2392194 and 2393194 (same sheet). A bottom of the sheet folding error that resulted in most of the two notes being cut after folding to give three pieces, the main piece is 80% of the top note and 40% of bottom note. A nice display item. \$250



1138 One Dollar, 1954, Beattie-Rasminsky, U/M6746000, AU, small 1/2" corner of above note attached at top left corner, U.O3797153, UNC, larger 25% of above note attached at top left corner. 2pcs. \$100



1139 One Dollar, 1954, Beattie-Rasminsky, A/Y2608110, UNC, a piece 1/2" x 2" of note to right is attached at top right corner; Z/P9989997, AU, a piece 21/2" x 2" of above note attached at top right corner, a piece 13/4" x 13/4" is missing from bottom right corner. 2pcs. \$125



1140 One Dollar, 1954, Beattie-Rasminsky, O/P2981212, UNC, a large piece 1/3 of the above note is attached at the top left and P/P1229012, UNC, a 2 3/4" x 1 1/4" piece of note above is attached and bottom right 20% of note is missing. 2pcs. \$150

#### VERY UNUSUAL ERROR

1141 Twenty Dollars, 1969, Beattie-Rasmi