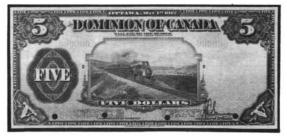

c FACE PLATE SET

**970** Twenty Five Cents, 1900, CH-DC-15B, face numbers include NONE, 15 to 26 in much better than average condition, most are nice VF, three are better, four have pinholes. Missing only no.'s 13 and 14 face place numbers. 13pcs. **\$175** 

**971** Twenty Five Cents, 1900 (12), CH-DC-15b, VF (11), Fine. A nice condition group missing only face plate numbers 13, 14 and 16. 12pcs. **\$150** 

972 Twenty Five Cents, 1900, Boville, CH-DC-15b. A nice group of Fine to F/VF. 20pcs. \$150

973 Twenty Five Cents, 1900, Boville, CH-DC-15b. A better than average group, generally VF or better, includes an unlisted plate combination, 18 face 11 back. 21pcs.
\$275

974 One Dollar, 1911, 759203/A, Series A, Green line, CH-DC-18a, Fine, pressed. \$90

#### **RARE 1912 SPECIMEN NOTE**



975Five Dollars, 1912, 000000/D, CH-DC-21f or DC-21g, Saunders at right,<br/>no signature left, the seal at right not printed. AU-UNC, choice condition, only a few<br/>known, plate number 60 on the face.\$1500



 976
 Two Dollars, 1914, L-636914/D, Series L, CH-DC-22c, VF.
 \$150

 977
 Twenty Five Cents, 1923, Hyndman-Saunders, letters B, D, E, H, Good and VG-Fine (3); Campbell-Clark, A, B and J, VF, VG and Fine. 7pcs.
 \$90

978Twenty Five Cents, 1923, 534731 and 534732, two consecutive, Series K, CH-DC-24c, VF, the second with a close cut bottom margin; 684550 and 684551, two consecutive, Series B, CH-DC-24d, VF+. 4pcs.\$75

979 Twenty Five Cents, 1923, McCavour-Saunders, CH-DC-24c. Set of all ten check letters in VF or better. A choice condition set. 10 pcs. \$175

980Twenty Five Ce