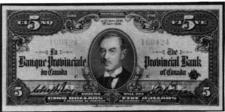

brown. CH-565-12-02. (Very scarce as<br/>an issued note).\$850

### RARE SPECIMEN TEN DOLLARS



1190Ten Dollars, 1880, SPECIMEN, with olive tint on face, brown tint on back.CH-565-12-04, also included a proof of the back.\$1,000

#### **Bank of Pictou**



1191Five Dollars, 1882, 11389/B, CH-595-10-06, Fine, pinholes, a few tiny<br/>edge nicks and tears, bottom border cuts just into design. Attractive and very scarce,<br/>especially as an issued note.\$1500

#### La Banque Provinciale du Canada



1192 Ten Dollars, 1919, K1279939, CH-615-14-14, VF, light stain near right end. \$100



1193 Twenty Dollars, 1928, N094165, CH-615-14-18, VF. RARE No 1 NOTE





 1194
 Five Dollars, 2nd Jan 1935, 000001, CH-615-16-02, VF. Rare low number.\$300

 1195
 As Last, 00003, CH-615-16-02, VF.
 \$200



1196 Five Dollars, 1936, Green back, 160424/C, CH-615-18-04, EF-AU.\$325

#### Royal Bank of Canada

1197 Five Dollars, 1913, 5125869/A, CH-630-12-04, VF-EF. \$100

 1198
 Five Dollars, 1913, 1434169/C, CH-630-12-02, Fine; 1935, 1884627/C, CH-630-18-02, VF; Ten Dollars, 1935, 246412/C, CH-630-18-04, VF. 3pcs.
 \$100



 1199
 Ten Dollars, 1913, 3466020/C, CH-630-12-08, VF-EF, clean and bright.\$150

 1200
 Twenty Dollars, 1927, 338934/B, CH-630-14-12, VF, a few small rust stains; Ten Dollars, 1935, 1140966/A, CH-630-18-04, VF+. 2pcs.
 \$90

 1201
 Five Dollars, 1913, 4419525/B, Neill left, CH-630-12-04, VF; Ten Dollars, 1913, 575955/C, mss left, CH-630-12-06, VF, bottom border close cut, some light stains. 2pcs.

 \$175

 1202
 Five Dollars, 1927, 2954854/D, CH-630-14-04, VF; Ten Dollars