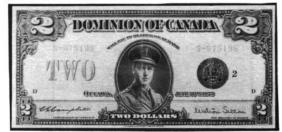

Set of all ten check letters in VF or better. A choice condition set. 10 pcs. \$175

980Twenty Five Cents, 1923, CH-DC-234c. Two complete sets of all tencheck letters in better than average condition. VF or better. 20pcs.\$320

981 Twenty Five Cents, 1923, CH-DC-24c. A group of notes including three complete sets of check letters, mostly Fine to VF, most are VF, included is tow low serial numbers 100965, 161573 and two high numbers 601023 and 603235. 40pcs. \$550

982 One Dollar, 1923, McCavour-Saunders, A5773367/A, Blue Seal, CH-DC-25h, Fine, washed, stain; B3893601/B, Bronze Seal, CH-DC-25i, Fine, edge tears, back stains; C2119218/A, Green Seal, CH-DC-25j, VG. 3pcs. \$95

 983
 One Dollar, 1923, Campbell-Clark, E1757399/A, VF; E8263144/C, F+;

 F1026059/D, Fine, CH-DC-250. 3pcs.
 \$90



984 Two Dollars, 1923, Campbell-Sellar, Blue Seal, S-975198/D, CH-DC-26i, VF. \$140

985Two Dollars, 1923, Campbell-Clark, Black Seal, W-177777, CH-DC-261,<br/>VF. Interesting serial number, right border cut very close.\$100

#### Bank of Canada

986 One Dollar, 1935A6904960; B3004600, CH-BC-1. 2pcs. \$75

987 One Dollar, 1935, B2716978/B, CH-BC-1, VF; Two Dollars, 1935, A3347178/ C, CH-BC-3, VF. 2pcs.\$110

988 Two Dollars, 1935, English text, A121158, CH-BC-3, UNC. \$200

989 One Dollar, 1935, A9761903/B, CH-BC-1, Fine; Two Dollars, 1935, A3700568/ D, CH-BC-3, Fine, both have staining and glue along bottom border, the \$1 has red crayon mark; Ten Dollars, 1935, A/063565/A, CH-BC-7, Fine, ink stain on the portrait. 3pcs.\$80

990 Two Dollars, 1935, A1398023; A2323300, CH-BC-3, VF and VF