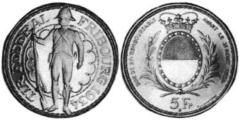

# Austria

 164
 Twenty Five Schillings, 1931, KM-2841, Y-651 (.1702 ozs AGW), UNC.
 \$140

165 One Hundred Schillings, 1931, KM-2842, Y-652 (.6806 ozs AGW), Proof-Like-UNC. \$475