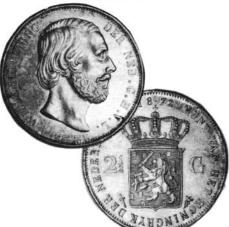

 KM-262, from VF to AU, most EF. 11pcs.
 \$100

 
 102
 Mixed Lot of Silver Coins, Eight Reales, 1827 JM; 1833 JM, KM-142.1; Four Reales, 1854

 MB, KM-151.3; Two Reales, 1827; 1848, KM-141;
 Fifty Cent, 1858, KM-178; Half Sol, 1915, KM-203, average condition VF. 7pcs.

### Philippines

 103
 Ten Cents, 1885 KM-148 VF+; 50 Cents, 1885 KM-150, AU with lustre.2pcs.
 \$50