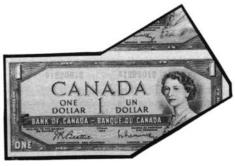

n are white. \$125



1137 Twenty Dollars, 1969, Beattie-Rasminsky, EM2392194 and 2393194 (same sheet). A bottom of the sheet folding error that resulted in most of the two notes being cut after folding to give three pieces, the main piece is 80% of the top note and 40% of bottom note. A nice display item. \$250



1138 One Dollar, 1954, Beattie-Rasminsky, U/M6746000, AU, small 1/2" corner of above note attached at top left corner, U.O3797153, UNC, larger 25% of above note attached at top left corner. 2pcs. \$100



1139 One Dollar, 1954, Beattie-Rasminsky, A/Y2608110, UNC, a piece 1/2" x 2" of note to right is attached at top right corner; Z/P9989997, AU, a piece 21/2" x 2" of above note attached at top right corner, a piece 13/4" x 13/4" is missing from bottom right corner. 2pcs. \$125



1140 One Dollar, 1954, Beattie-Rasminsky, O/P2981212, UNC, a large piece 1/3 of the above note is attached at the top left and P/P1229012, UNC, a 2 3/4" x 1 1/4" piece of note above is attached and bottom right 20% of note is missing. 2pcs. \$150

#### VERY UNUSUAL ERROR

1141 Twenty Dollars, 1969, Beattie-Rasminsky, ES1835592, AU. There are two narrow strips on the face where a thin layer of paper has been peeled up. This leaves two while thinned areas. The damage done after the printing completed. Evidence below the areas suggest something dragged over the note. We cannot tell if this happened before or after the note was issued. \$30

1142 Two Dollars, 1954, Beattie-Rasminsky, I/U0410823, AU, folding errors resulting in 1" x 1" piece of note below being attached at bottom left corner.