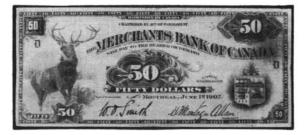

.
 \$250



1173Fifty Dollars, 1914, 018109, CH-345-20-24, abt. VF, 1/4" tear in top edge,<br/>overall quite clean. Seldom offered.\$950

**1174 Ten Dollars**, 1934, G175488/B, CH-375-22-04, Fine; 013396/B, CH-375-22-02, VF+; 1939, 032114/B, CH-375-24-04, VG top left corner missing. 3pcs. **\$80** 

### Merchants Bank of Canada

### RARE PROOF NOTES



**1175** Five Dollars, 1900, Proof of the face and Two Dollars proof of the back, one mostly blue, the other mostly orche. CH-460-1402. The face has the beautiful clipper ship vignette. Engraved by J.D. Smellie. 3pcs. **\$1,200** 



1176 Ten Dollars, 1900, Proof of the face and back. CH-460-14-06. Both with beautiful vignetts and multi coloured tints.2pcs. \$1,300



1177 Five Dollars, 1906, 2726011/A, CH-460-16-02, Fine+, pinholes. \$150



1178 Fifty Dollars, 1907, 21087/D, CH-460-16-08, Type I, tint surrounds stag at left, other type II has white area around stag. Fine, stain at top left, right serial number almost completely missing (washed off?), pinholes. Still very attractive, with a super "Monarch of the Glen" vignette. \$1350

## The Molsons Bank



1179 Five Dollars, 1912, 188825/E, CH-490/32/02, VF. \$125

1180 Five Dollars, 1922, 048929/D, CH-490-40-02, VF, 1/2" tear in top edge. \$60

### Montreal Bank

#### RARE EARLY MONTREAL BANK NOTE



1181 Five Dollars, 2 OCT 1821, 1389/C, CH-500-14-08, abt. VG, has comerfolds and tears, a number of edge tears and folds, some rust marks at each end a few tiny body holes. Still very presentable for this early note. \$750

### **Bank of Montreal**



1182One Dollar, 1849, 23