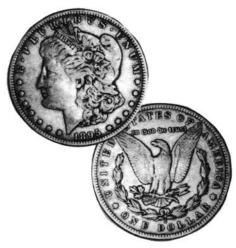

6971952, with NWL Dollar, all MS-60 or better,<br/>the Dollar Proof-Like.\$200

698 Queen Elizabeth Young Head Series, 1953 (2); 1954; 1955; 1956; 1957; 1958; 1959; 1960; 1961; 1962; 1963; 1964 Year Sets, all housed in a large plastic holder, the sets are arranged in a fan shape, with 1957 one water line; 1961 arrow head; 1955 Amprior, silver dollars at bottom. Coins are VF to PL. \$200

 
 699
 Mixed Lot. The following sets are all housed in made up plastic holders. Double Dollar Sets, 1971; 1972; 1973 (2); 1974 (2); Double Penny Sets, 1972 (3); 1973; 1974; Year Sets, 1968 to 1973; 1967 Set without \$20 gold coin; 1957 Year Set; 1960 Proof-Like Set. 17 holders.

# **Canadian Test Tokens**

One Cent, 1980 size, 19mm, 2.8grms. TEST 700 TOKEN/ROYAL CANADIAN MINT, etc., CH-TT-10, UNC. \$100 \$100

| 701 | As Last, UNC. |  |
|-----|---------------|--|
|-----|---------------|--|

# Error Coins

702 One Cent, 1983, struck on a Ten Cent flan, 2.07grms, AU-50. Rare. \$125

703 Ten Cents, 1994, most of design below the ship is missing, beading on both obv. & rev. is weakly struck or missing from about 4 to 8 o'clock. It appears that the lower part of the flan is a little thin. This coin was taken from a mint roll, but appears to be EF-AU due to weak strike. 2.04grms. \$50

# **Canadian Bulk Lots**

Cents, 1876H (2); 1888H; 1894; 1896 (2); 704 1896 (2); 1899 (4); 1900; 1900H (4); 1901 (5); 1902 (3); 1905; 1911 (3); 1912; 1914 (2); 1917; 1918 (2); plus 30 George V mixed dates. All Fine or better, many VF. A nice lot. 65pcs. \$110

705 Five Cents, 1922 to 1966, including 1925, both 1926, 1947 Dot, also some extras, VG or better, housed in single plastic holder. 55pcs. \$150

Five Cents, 1922 to 1978, including 1925, both 706 1926, 1947 Dot, some duplicates, VG to UNC, most VG or Fine, housed in six Capital Plastic holders. 75pcs.\$150