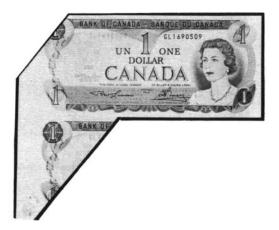

9, AU. Two<br/>consecutive notes with same error, a piece 2 3/4" high, 3/4" wide of above note is<br/>attached to each note at the top left corner. A nice diplay pair.\$150

1144 Five Dollars, 1954, Beattie-Rasminsky, G/X2839600, AU, 1/4" is cut off right end of note, a 2 3/4" wide x 1/2" piece of bottom of sheet which has engraved border lathework etc., on it is attached; Twenty Dollars, 1954, Beattie-Rasminsky, B/W7599394, AU, similar to above, nothing cut off end - slightly larger piece of lathework attached at bottom. 2pcs. \$250



1145Twenty Dollars, 1969, Beattie-Rasminsky, ET0913749, EF, left edge of sheet<br/>folded under before cutting resulting in lareg wide border with alignment marks at left end,<br/>see Charlton p.198. The right end of the ntoe has some blue ink stains.\$75



1146 One Dollar, 1973, Lawson-Bouey, GL 1690509, AU. Left edge of sheet folded up before cutting resulting in about 25% of note below being attached, border portion has plate alignment marks. Similar to top note of pair in Charlton p.298. A nice error piece. \$100

#### Notes with Cutting Errors

1147 One Dollar, 1954, Coyne-Towers, A/A1577094, VF-EF, cut off-centre to left giving small part of edge design of note a left. Coyne-Towers errors - rare.; Five Dollars, 1954, Bouey-Rasminsky, R/X8970982, VF-EF. Miscut - part of top border cut off - part of note beneath is showing. 2pcs. \$125

1148 Group of Minor Cutting Errors, Ten Dollars, 1971, Beattie-Rasminsky, prefix DK, twelve notes with different degrees of top border being miscut, some at an angle, some consecutive, eight have a 1/2"