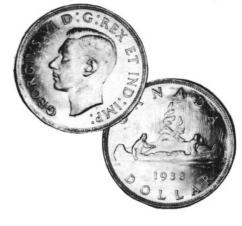

### **Bank of Hamilton**

1171 Five Dollars, 1914, 2019570, CH-345-20-06, abt. EF, looks better.\$175

 
 1172
 Ten Dollars, 1914, 1407615, CH-345-20-12, VF, couple of pinholes, small stain on the back.
 \$250