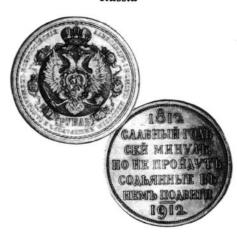

132 Spanish Treasuse Fleet, sunk off the coast of Florida, July 30th 1715, Eight Reales, 1714. Sold with a certificate form Mel Fisher, June 15, 1966. Avg. condition. \$200