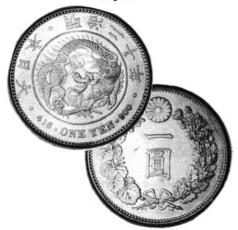

### Hungary

87 Mixed lot of 15th 16th and 17th century Dinnars. From Good to Fine. 30pcs. \$125

Japan

88 Yen, Year 20 (1887), KM-A25.1, Type I, good EF, once cleaned. Scarce date. \$250