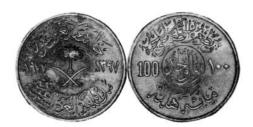

 107
 Four Zlotych, 1788, CR-57, VF, adjustments on obv.
 \$80

Russia

108Rouble, 1912, Defeat of Napoleon Centen-<br/>nial, Y-68, good EF, toned.\$175

Saudia Arabia RARE F.A.O. COIN

109One Hundred Halala, AH 1397 (1977), F.A.O.issue, KM-59. Extremely Rare, not issued for generalcirculation. A letter enclosed from the Royal Mint. MintState, a similar coin sold in Spink-Taisei Sale Hong Kong1993 for \$510 US plus buyer's fees.\$600