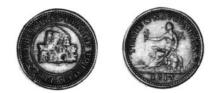

-NS-25A1, Br-886; CH-NS-27A2, Br-889. VG to Fine+. 14pcs. \$110

768 Nova Scotia, Penny, Br-868, NS-2A, 1824, VF; Half pennies, Br-871, NS-3A1, VF (cleaned); Br-871, NS-3C, 1832/1382, Fine. 3pcs \$45

Nova Scotia, penny, Br-873, NS-2D1, VF 769 (dig); Br-874, NS-1F4, 1843, VG; Br-876, NS-5, 1856, VF; Br-877, 1862 Cent, VG. 4pcs \$45

770 Carritt & Alport, Br-881, NS-9, VF; Hosterman & Etter, Br-883, NS-10B, VF; Trade and Navigation, Br-894, NS-24A1, VF (weak strike). 3pcs. \$50

Numismatic Sale No 31 October 1994



771 Commercial Change, CH-NS-12, Br-885, EF+ for issue, small flan crack on edge, a touch of verdigris, but still a nice token. \$100

772 Nova Scotia Lot, CH-NS-15B, Br-893; CH-NS-16, Br-896; CH-NS-20A3, rim bump; 20A4, Br-962; CH-NS-24A1, Br-894. Fine to VF. 5pcs. **\$110** 



773 Trade & Navigation 1813, Farthing, CH-NS-18, Br-964, EF for issue, a few light scratches on obv.\$80



774 Ship - Trade & Navigation 1813, CH-NS-21A3, Br.965, EF+, some verdigris on rev. \$75

775 Pure Copper, Br-965, NS-21A1, VF; NS-21A3, VF; NS-21A4, Fine. 3pcs. \$50

 776
 Trade and Navigation, Penny, Br-967, NS 

 22, 1838, VF; Wellington, Br-969, WE-1A2, VF
 (scratch); WE-1A3, VF. 3pcs.

 \$50



777 Success to Navigation & Trade 1815, CH-NS-23A2, EF+, but pitted and numerous light cuts. \$100



778 Nova Scotia and New Brunswick Success, CH-NS-28, Br-895, EF, some verdigris, rough surfaces, may have been struck from rusted dies. \$125

779 Lower Canada Lot, CH-LC-1, Br-520, holed; CH-LC-8A1, Br-522 (2); CH-LC-12, Br-531; CH-LC-13A; 13B, Br-532; CH-LC-15A1, Br-561 (2); CH-LC-19