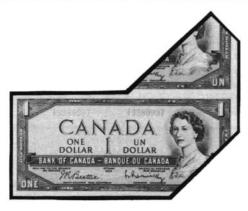

ror. \$200

1136 Twenty Dollars, 1969, Lawson-Bouey, WL9212258, VF. A diagonal fold occured after the tint printing which opened after the engraved printng, leaving a strip on the face with tint but no engraved image and the same on the back, except areas with engraved only design are white. \$125



1137 Twenty Dollars, 1969, Beattie-Rasminsky, EM2392194 and 2393194 (same sheet). A bottom of the sheet folding error that resulted in most of the two notes being cut after folding to give three pieces, the main piece is 80% of the top note and 40% of bottom note. A nice display item. \$250



1138 One Dollar, 1954, Beattie-Rasminsky, U/M6746000, AU, small 1/2" corner of above note attached at top left corner, U.O3797153, UNC, larger 25% of above note attached at top left corner. 2pcs. \$100



1139 One Dollar, 1954, Beattie-Rasminsky, A/Y2608110, UNC, a piece 1/2" x 2" of note to right is attached at top right corner; Z/P9989997, AU, a piece 21/2" x 2" of above note attached at top right corner, a piece 13/4" x 13/4" is missing from bottom right corner. 2pcs. \$125



1140 One Dollar, 1954, Beattie-Rasminsky, O/P2981212, UNC, a large piece 1/3 of the above note is attached at the top left and P/P1229012, UNC, a 2 3/4" x 1 1/4" piece of note above is attached and bottom right 20% of note is missing. 2pcs. \$150

#### VERY UNUSUAL ERROR

1141 Twenty Dollars, 1969, Beattie-Rasminsky, ES1835592, AU. There are two narrow strips on the face where a thin layer of paper has been peeled up. This leaves two while thinned areas. The damage done after the printing completed. Evidence belo