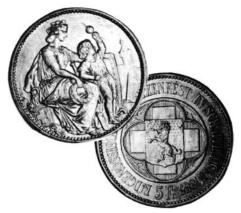

SHOOTING FESTIVAL COINS

120Five Francs, 1865, Schaffhusen, KM-S8,EF+.Lightly cleaned.\$175

 121
 Five Francs, 1872, KM-S11, Zurich, AU.

 Lightly cleaned.
 \$175

 122
 Five Francs, 1874, St Gallen, KM-S12, EF.

 Lightly cleaned.
 \$125

# Numismatic Sale No 31 October 1994

123Five Francs, 1876, Lausanne, KM-S13, AU.Lightly cleaned.\$125

 124
 Five Francs, 1879, Basel, KM-S14, AU/UNC.

 Lightly cleaned.
 \$100

125 Five Francs, 1881, Fribourg, KM-S15, good EF. Lightly cleaned. \$95