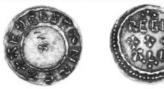

# SCARCE AETHELSTAN PENNY

Penny, Aethelstan, 924-939, main issue, 61 Obv: small cross in centre, etc., Rev: Moneyers name "REENALD" in two lines, as S-1089, nice VF for issue. Scarce. \$600

Two Pence, 1797, KM-619. This is the larg-62 est copper coin ever made in England. These were also used as 2 oz. weights in the 19th Century. Good VF, without any edge nicks as usual. \$80