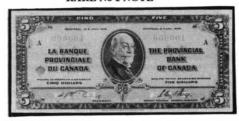

* 



1189Five Dollars, 1880, Proof of face on card with olive tint, used for Winnipeg<br/>overprinted notes, and proof of the back in brown. CH-565-12-02. (Very scarce as<br/>an issued note).\$850

### RARE SPECIMEN TEN DOLLARS



1190Ten Dollars, 1880, SPECIMEN, with olive tint on face, brown tint on back.CH-565-12-04, also included a proof of the back.\$1,000

#### **Bank of Pictou**



1191Five Dollars, 1882, 11389/B, CH-595-10-06, Fine, pinholes, a few tiny<br/>edge nicks and tears, bottom border cuts just into design. Attractive and very scarce,<br/>especially as an issued note.\$1500

#### La Banque Provinciale du Canada



1192 Ten Dollars, 1919, K1279939, CH-615-14-14, VF, light stain near right end. \$100



1193 Twenty Dollars, 1928, N094165, CH-615-14-18, VF. RARE No 1 NOTE





 1194
 Five Dollars, 2nd Jan 1935, 000001, CH-615-16-02, VF. Rare low number.\$300

 1195
 As Last, 00003, CH-615-16-02, VF.
 \$200



1196 Five Dollars, 1936, Green back, 160424/C, CH-615-18-04, EF-AU.\$325

#### Royal Bank of Canada

1197 Five Dollars, 1913, 5125869/A, CH-630-12-04, VF-EF. \$100

 1198
 Five Dollars, 1913, 1434169/C, CH-630-12-02, Fine; 1935, 1884627/C, CH-630-18-02, VF; Ten Dollars, 1935, 246412/C, CH-630-18-04, VF. 3pcs.
 \$100



 1199
 Ten Dollars, 1913, 3466020/C, CH-630-12-08, VF-EF, clean and bright.\$150

 1200
 Twenty Dollars, 1927, 338934/B, CH-630-14-12, VF, a few small rust stains; Ten Dollars, 1935, 1140966/A, CH-630-18-04, VF+. 2pcs.
 \$90

 1201
 Five Dollars, 1913, 4419525/B, Neill left, CH-630-12-04, VF; Ten Dollars, 1913, 575955/C, mss left, CH-630-12