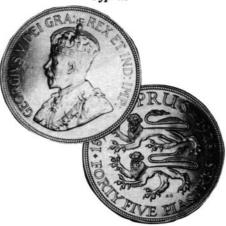

### Cuba

29 Peso, 1938, ABC type, KM-22, EF; 1953, KM-29, UNC; Mexico, Eight Reales, 1806 TH, KM-106, Fine; Onza, 1949, KM-M49a. 4pcs. \$100

Cyprus

30Forty-Five Plastres, 1928, 50th Anniversary of British Rule, KM-19, UNC.\$125