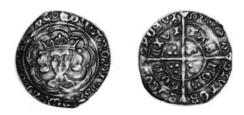

### .

Ghana

224 Two Pounds, 1960, Republic day commemorative, KM-M5 (.4711 ozs AGW), Proof, afew hairlines. \$275

> Great Britain HENRY VI NOBLE

225 Noble, Henry VI 1422-61, London Mint, Annulet issue, MM-LIS, S-1799, N-1414, EF.**\$1500** 

## HENRY VIII CROWN OF THE DOUBLE ROSE

226 Crown of the Double Rose, Henry VIII, 2nd coinage 1526-1544, MM-ARROW with HI at sides (Jane Seymour mother of Edward VI), 1536-1537, S-2279, N-1790, EF, a choice type coin of this period. \$1650