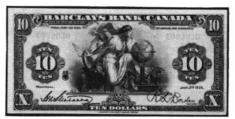

llars, 1972, Lawson-Bouey, CT6314136; CT8365638; CT8427248; Ten Dollars,

 1971, Bouey-Rasminsky, DN8350538; Twenty Dollars, 1969, Beattie-Rasminsky,

 ES3754573; Lawson-Bouey, WB4258524. All UNC. 7pcs.

 \$240

# **Canadian Chartered Bank Notes**

#### The Agricultural Bank

1154 One Dollar, 1 Dec 1835, 90/A, CH-20-12-02-02, Fine, black B stamp, pinholes, very low serial number, top margin close cut; Four Dollars, 1 Jan 1836, 596/D, CH-20-12-02-12, Fine, black B, red C stamps, pinholes, both ends border cut to design; Five Dollars, 1 Jan 1836, 629/C, CH-20-12-02-16, Fine+; 1 Dec 1835, 448/C, CH-20-12-02-14, VG, writing on the vignette; Two Dollars, 1837,541/B, CH-20-12-04-04, Fine+, pinholes. The first four notes, Hensleigh-Green signatures. 5pcs. **\$100** 

#### Barclays Bank (Canada)



1155 Ten Dollars, 1935, E092030, CH-30-12-06, VF.

\$125

### Bank of Brantford

1156 Four Dollars, Nov 1 1859 (written date) 256/A, CH-40-10-02-06, VF, both end borders cut to design; Five Dollars, written date, 3469/A, CH-40-10-02-08, VF, one edge tear, part bottom border cuts into design. Both are Stokes-Kingsmill. 2pcs. \$100

SCARCE WESTBROOK NOTE



1157Five Dollars, Nov 1 1859, 3327/A, CH-40-10-02-08, EF, note has HOTELBELMONT - FRED WESTBROOK, etc., stamp on the back. Stokes-Kingsmillsignature.\$150

#### **Bank of British North America**



1158Four Dollars, 1877, 029337/A, CH-55-18-02, abt. Fine, quite clean, some edgefolds and tiny tears, couple pinholes, some letters written on the back. The Four Dollar ofthis issue seldom offered.\$950

### The Canadian Bank of Commerce