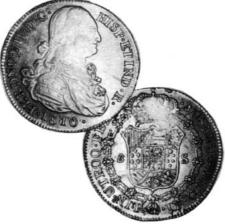

# Numismatic Sale No 31 October 1994

Jeffrey Hoare Auctions Inc.

France

32 Ecu, Louis XIV, 1650N, Montpellier Mint, with long curl to hair. GAD-202, Sobin-4. Fine.\$100

33 Ecu, Louis XIV, 1710s Reims Mint, GAD-229, Sobin-15, bold F abt. VF, with a bit of pitting. \$125