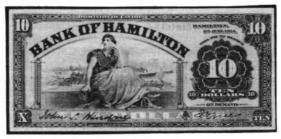

lose cut.\$100

### Commercial Bank of Newfoundland



1166Two Dollars, 1888, 34917/B, CH-185-18-04, orange tint, VF, a few tiny<br/>rust spots, lovely vignettes.\$300



1167Five Dollars, 1888, 20974/B, CH-185-18-06, Fine, pressed, signatures faded,<br/>green tint is bright.\$175

### The Dominion Bank

 1168
 Ten Dollars, 1931, 070706/A, CH-220-24-06, Fine, writing on face; Five

 Dollars, 1938, 577458, CH-220-28-02, VF+. 2pcs.
 \$150

 1169
 Five Dollars, 1938, 278807, CH-220-28-02, Fine; Ten Dollars, 1938, 397450,

 CH-220-28-04, VF. 2pcs.
 \$100

### The Farmer's Joint Stock Banking Company

1170 1849, No Protector, 11060/A, CH-280-12-06, VF, large red O and Z stamp on face. \$50

### **Bank of Hamilton**



1171 Five Dollars, 1914, 2019570, CH-345-20-06, abt. EF, looks better.\$175



 
 1172
 Ten Dollars, 1914, 1407615, CH-345-20-12, VF, couple of pinholes, small stain on the back.
 \$250



1173Fifty Dollars, 1914, 018109, CH-345-20-24, abt. VF, 1/4" tear in top edge,<br/>overall quite clean. Seldom offered.\$950

**1174 Ten Dollars**, 1934, G175488/B, CH-375-22-04, Fine; 013396/B, CH-375-22-02, VF+; 1939, 032114/B, CH-375-24-04, VG top left corner missing. 3pcs. **\$80** 

### Merchants Bank of Canada

### RARE PROOF NOTES



**1175** Five Dollars, 1900, Proof of the face and Two Dollars proof of the back, one mostly blue, the other mostly orche. CH-460-1402. The face has the beautiful clipper ship vignette. Engraved by J.D. Smellie. 3pcs. **\$1,200** 



1176 Ten Dollars, 1900, Proof of the face and back. CH-460-14-06. Both with beautiful vignetts and multi colour