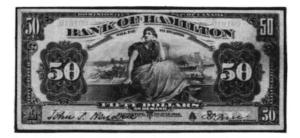

nt, VF, a few tiny<br/>rust spots, lovely vignettes.\$300



1167Five Dollars, 1888, 20974/B, CH-185-18-06, Fine, pressed, signatures faded,<br/>green tint is bright.\$175

### The Dominion Bank

 1168
 Ten Dollars, 1931, 070706/A, CH-220-24-06, Fine, writing on face; Five

 Dollars, 1938, 577458, CH-220-28-02, VF+. 2pcs.
 \$150

 1169
 Five Dollars, 1938, 278807, CH-220-28-02, Fine; Ten Dollars, 1938, 397450,

 CH-220-28-04, VF. 2pcs.
 \$100

### The Farmer's Joint Stock Banking Company

1170 1849, No Protector, 11060/A, CH-280-12-06, VF, large red O and Z stamp on face. \$50

### **Bank of Hamilton**



1171 Five Dollars, 1914, 2019570, CH-345-20-06, abt. EF, looks better.\$175



 
 1172
 Ten Dollars, 1914, 1407615, CH-345-20-12, VF, couple of pinholes, small stain on the back.
 \$250



1173Fifty Dollars, 1914, 018109, CH-345-20-24, abt. VF, 1/4" tear in top edge,<br/>overall quite clean. Seldom offered.\$950

**1174 Ten Dollars**, 1934, G175488/B, CH-375-22-04, Fine; 013396/B, CH-375-22-02, VF+; 1939, 032114/B, CH-375-24-04, VG top left corner missing. 3pcs. **\$80** 

### Merchants Bank of Canada

### RARE PROOF NOTES



**1175** Five Dollars, 1900, Proof of the face and Two Dollars proof of the back, one mostly blue, the other mostly orche. CH-460-1402. The face has the beautiful clipper ship vignette. Engraved by J.D. Smellie. 3pcs. **\$1,200** 



1176 Ten Dollars, 1900, Proof of the face and back. CH-460-14-06. Both with beautiful vignetts and multi coloured tints.2pcs. \$1,300



1177 Five Dollars, 1906, 2726011/A, CH-460-16-02, Fine+, pinholes. \$150



1178 Fif