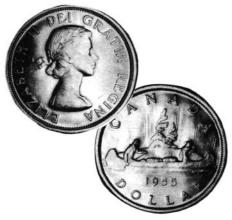

ce coin.      | \$1200                 |
|--------------|--------------------------------|------------------------|
| 644<br>coin. | 1949, MS-65, small rim flaw, s | till a choice<br>\$100 |
| 645          | 1949, (2), both Proof-Like, on | e with very            |
| light s      | cratches on it. 2pcs.          | \$150                  |
| 646          | 1949, (2), MS-60; 1949, PL-63. | 3pcs. \$125            |



 647
 1950, PL-63, very light grey toning.
 \$225

 648
 1950; 1950 Amprior; 1951; 1952; 1953 SF;
 1954; 1955, all MS-60 or better. 7pcs.
 \$200

 649
 1950, (4); 1950 Amprior, 1951 (6); 1952 (3);

 1952 NWL (4); 1952 missing one water line, EF or

 better. 19pcs.

 \$200

650 1953, NSF (4); 1953 SF (3); 1954 (3); 1955 (5); 1956 (4); 1957 (5). VF or better, most EF. **\$175** 



651 1955, Amprior, with die crack, MS-60+. \$150



1955, Amprior, MS-62.

652

 654
 1956, PL-63.
 \$110

 655
 1957; 1958; 1959; 1960; 1961; 1962; 1963;
 1964 (2); 1965 (2), all PL-60 or better. 11pcs.
 \$175

 656
 1958, (10); 1965, medium beads, pointed 5
 (4), EF to AU. 14pcs.
 \$120

# Specimen and Proof Sets 1908 SPECIMEN SET



657 1908 Specimen set, from cent to fifty cents. All SP-60 hairlines, the siver coins toned. Without box. \$1,500



# **1937 MATTE PROOF SET**



6581937 Matte proof set, from cent to dollar.ALL PR-63 or better, the silver toned. In 1937plush case as issued.\$1,200

### 1970 V.I.P. PROOF SET

659 1970 V.I.P. Proof set, from cent to dollar. All PR-65. In Royal Mint black case of issue. \$500

 660
 Double Dollar Sets, 1971; 1975; 1976 (2);

 1977; 1978; al