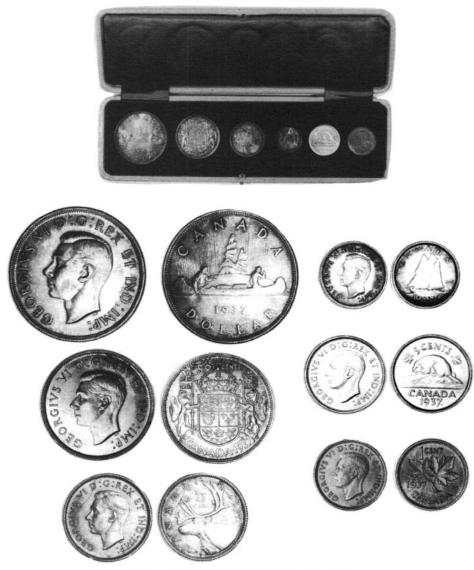

0 Amprior; 1951; 1952; 1953 SF;
 1954; 1955, all MS-60 or better. 7pcs.
 \$200

 649
 1950, (4); 1950 Amprior, 1951 (6); 1952 (3);

 1952 NWL (4); 1952 missing one water line, EF or

 better. 19pcs.

 \$200

650 1953, NSF (4); 1953 SF (3); 1954 (3); 1955 (5); 1956 (4); 1957 (5). VF or better, most EF. **\$175** 



651 1955, Amprior, with die crack, MS-60+. \$150



1955, Amprior, MS-62.

652

 654
 1956, PL-63.
 \$110

 655
 1957; 1958; 1959; 1960; 1961; 1962; 1963;
 1964 (2); 1965 (2), all PL-60 or better. 11pcs.
 \$175

 656
 1958, (10); 1965, medium beads, pointed 5
 (4), EF to AU. 14pcs.
 \$120

# Specimen and Proof Sets 1908 SPECIMEN SET



657 1908 Specimen set, from cent to fifty cents. All SP-60 hairlines, the siver coins toned. Without box. \$1,500



# **1937 MATTE PROOF SET**



6581937 Matte proof set, from cent to dollar.ALL PR-63 or better, the silver toned. In 1937plush case as issued.\$1,200

### 1970 V.I.P. PROOF SET

659 1970 V.I.P. Proof set, from cent to dollar. All PR-65. In Royal Mint black case of issue. \$500

 660
 Double Dollar Sets, 1971; 1975; 1976 (2);

 1977; 1978; also 1967 Presentation Set without the

 \$20 gold coin. 7 sets.

 \$120

661 1982; 1983 (2); 1984; 1985; 1986; 1988; Specimen Sets, 1981; 1982. 9 sets. \$180

662 1971; 1982; 1983; Double Penny Sets, 1971; 1973; 1974; 1975; 1976; 1977; 1978; 1980; Specimen Sets, 1981; 1982; 1983; 1984; Proof-Like Sets, 1963; 1971 (5); 1976; Cased Nickel Dollars, 1970 (2); Cased Silver Dollars, 1973 (2), one in RCMP presentation box; 1975. 26pcs. \$110

663 Olympic Proof Sets, 1976, complete set, wi