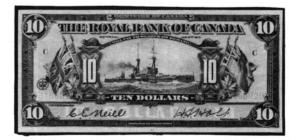

a few tiny<br/>edge nicks and tears, bottom border cuts just into design. Attractive and very scarce,<br/>especially as an issued note.\$1500

#### La Banque Provinciale du Canada



1192 Ten Dollars, 1919, K1279939, CH-615-14-14, VF, light stain near right end. \$100



1193 Twenty Dollars, 1928, N094165, CH-615-14-18, VF. RARE No 1 NOTE





 1194
 Five Dollars, 2nd Jan 1935, 000001, CH-615-16-02, VF. Rare low number.\$300

 1195
 As Last, 00003, CH-615-16-02, VF.
 \$200



1196 Five Dollars, 1936, Green back, 160424/C, CH-615-18-04, EF-AU.\$325

#### Royal Bank of Canada

1197 Five Dollars, 1913, 5125869/A, CH-630-12-04, VF-EF. \$100

 1198
 Five Dollars, 1913, 1434169/C, CH-630-12-02, Fine; 1935, 1884627/C, CH-630-18-02, VF; Ten Dollars, 1935, 246412/C, CH-630-18-04, VF. 3pcs.
 \$100



 1199
 Ten Dollars, 1913, 3466020/C, CH-630-12-08, VF-EF, clean and bright.\$150

 1200
 Twenty Dollars, 1927, 338934/B, CH-630-14-12, VF, a few small rust stains; Ten Dollars, 1935, 1140966/A, CH-630-18-04, VF+. 2pcs.
 \$90

 1201
 Five Dollars, 1913, 4419525/B, Neill left, CH-630-12-04, VF; Ten Dollars, 1913, 575955/C, mss left, CH-630-12-06, VF, bottom border close cut, some light stains. 2pcs.

 \$175

 1202
 Five Dollars, 1927, 2954854/D, CH-630-14-04, VF; Ten Dollars, 1927, 1519194/B, CH-630-14-08, VF+, pinholes; Twenty Dollars, 1927, 526263/D, CH-630-14-12, VF. 3pcs.

 \$185

 1203
 Five Dollars, 1933, 249762/D, CH-630-16-02, VF; Ten Dollars, 1933, 164369/A, CH-630-16-04, VF, pinholes; Ten Dollars, 1935, 1329965/A, CH-630-18-04, Fine. 3pcs.

 \$125

 1204
 Ten Dollars, 1935, 02823