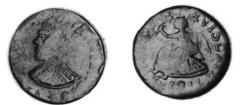

# **Twenty Five Cents**

530 1874H, EF-40, cleaned. \$100 CHOICE TYPE COIN

531 1874H, NGC MS-63, dark grey toning, streaks \$1000 on obv.

532 1872H, (2); 1899; 1902; 1904; 1905 (2); 1907; 1909; 1918; 1942. Good to VF. 11pcs. \$100

\$80

1880H, Narrow "0", EF-40, cleaned, but 534 scarce. \$400

536 1885, EF-40, a rare date, seldom seen better.\$900

537 1888, EF-40, but cleaned. \$100

538 1890H, VF-30, a few small digs. \$150

539 1894, EF-40, toned scarce year. \$225

1899; 1900 (4); 1902H; 1903; 1905 (2); 1907 540 (2); 1909 (4); 1910 (2); 1911; 1912 (2); 1913 (3); 1914; 1916; 1917; 1918 (5); 1919 (3); 1920; 1928 (3); 1929 (4); 1930(2); 1931(2); 1933(2); 1934; 1935; 1936(4); George VI (26). Abt. Good to VF, most VG to Fine. 80pcs.\$175

541 1900, EF-40. \$100

1904; 1908 (2); 1915; 1921; 1927 (2); 1936 542 Dot. Good to VG; 1936, Fine. 9pcs. \$100

543 1908, SP-63, a few raised bumps around Edward's nose, carbon spot on rev., normal dark grey toning.\$550