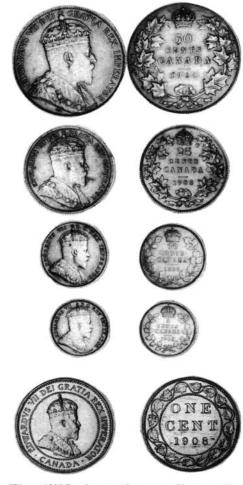

|
| 646          | 1949, (2), MS-60; 1949, PL-63. | 3pcs. \$125            |



 647
 1950, PL-63, very light grey toning.
 \$225

 648
 1950; 1950 Amprior; 1951; 1952; 1953 SF;
 1954; 1955, all MS-60 or better. 7pcs.
 \$200

 649
 1950, (4); 1950 Amprior, 1951 (6); 1952 (3);

 1952 NWL (4); 1952 missing one water line, EF or

 better. 19pcs.

 \$200

650 1953, NSF (4); 1953 SF (3); 1954 (3); 1955 (5); 1956 (4); 1957 (5). VF or better, most EF. **\$175** 



651 1955, Amprior, with die crack, MS-60+. \$150



1955, Amprior, MS-62.

652

 654
 1956, PL-63.
 \$110

 655
 1957; 1958; 1959; 1960; 1961; 1962; 1963;
 1964 (2); 1965 (2), all PL-60 or better. 11pcs.
 \$175

 656
 1958, (10); 1965, medium beads, pointed 5
 (4), EF to AU. 14pcs.
 \$120

# Specimen and Proof Sets 1908 SPECIMEN SET



657 1908 Specimen set, from cent to fifty cents. All SP-60 hairlines, the siver coins toned. Without box. \$1,500



# **1937 MATTE PROOF SET**



6581937 Matte proof set, from cent to dollar.ALL PR-63 or better, the silver toned. In 1937plush case as issued.\$1,200

### 1970 V.I.P. PROOF SET

659 1970 V.I.P. Proof set, from cent to dollar. All PR-65. In Royal Mint black case of issue. \$500

 660
 Double Dollar Sets, 1971; 1975; 1976 (2);

 1977; 1978; also 1967 Presentation Set without the

 \$20 gold coin. 7 sets.

 \$120

661 1982; 1983 (2); 1984; 1985; 1986; 1988; Specimen Sets, 1981; 1982. 9 sets. \$180

662 1971; 1982; 1983; Double Penny Sets, 1971; 1973; 1974; 1975; 1976; 1977; 1978; 1980; Specimen Sets, 1981; 1982; 1983; 1984; Proof-Like Sets, 1963; 1971 (5); 1976; Cased Nickel