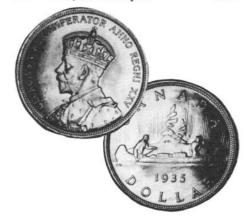

### **Bank of Hamilton**

1171 Five Dollars, 1914, 2019570, CH-345-20-06, abt. EF, looks better.\$175

 
 1172
 Ten Dollars, 1914, 1407615, CH-345-20-12, VF, couple of pinholes, small stain on the back.
 \$250