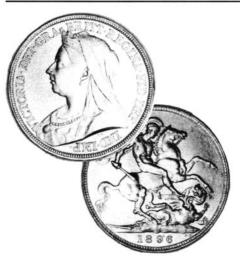

### **Great Britain**

Farthings, William & Mary, 1694, S-3453, abt. 60 VF; George IV, 1821, KM-677, AU, lustre. 2pcs. \$75