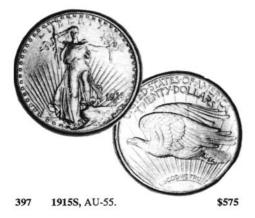

Brown MS-65.\$300                        |  |  |  |
| 411            | 1936, P.C.G.S. Red and Brown MS-66.\$300                        |  |  |  |
| 412            | 1943, Red MS-63, with proof-like fields.\$75                    |  |  |  |
| 413            | FiveCents, 1929, P.C.G.S. MS-63, bluetone. \$450                |  |  |  |
|                |                                                                 |  |  |  |



| 414  | 1944, MS-63, toned.          |         | \$150 |
|------|------------------------------|---------|-------|
| 415  | Mixed lot of five cents.     |         |       |
| from | Fine to Good VF. A nice lot. | 108pcs. | \$200 |
| 416  | Ten Cents, 1938, I.C.C.S.    | MS-62.  | \$160 |
| 417  | 1941C, NGC MS-64.            |         | \$150 |

396 1914S, AU-55.



 418
 Mixed lot of George VI ten cents.
 Most

 from Fine to VF. 133pcs.
 \$200

419 Twenty Cents, 1904H (5); 1912 (5); Twenty Five Cents, 1917 (4); 1919 (3). Most VG or better. 17pcs.\$100

 420
 Fifty Cents, 1885; 1894; 1896 (2); 1898 (2); 1899

 (8); 1900 (2); 1904; 1907 (3); 1908; 1909 (5); 1917; 1918

 (4), from Good to Fine, most VG. 31pcs.

421 1870; 1872H; 1873; 1874; 1876H; 1880; 1881; 1882; 1885; 1888; 1894; 1896; 1898; 1899 N9; 1899 W9; 1900 (2); 1904H (2); 1907; 1908 (2); 1909; 1911; 1917; 1918; 1919 (2), plus one Victoria with date missing. Poorto Fine, most VG, most toned dark grey. This is a complete set of Newfoundland Halves, plus a few extra coins. 29pcs. \$200

422 1911, NGC MS-63, light grey toning. \$700

423 1919C, P.C.G.S. MS-62. Brilliant lustre. \$300

 424
 Mixe