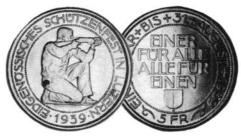

SHOOTING FESTIVAL COINS

120Five Francs, 1865, Schaffhusen, KM-S8,EF+.Lightly cleaned.\$175

 121
 Five Francs, 1872, KM-S11, Zurich, AU.

 Lightly cleaned.
 \$175

 122
 Five Francs, 1874, St Gallen, KM-S12, EF.

 Lightly cleaned.
 \$125

126Five Francs, 1883, Lugano, KM-S16, goodEF.Lightly cleaned.\$100

127 Five Francs, 1885, Bern, SM-S17, good EF. Lightly cleaned. \$95

 
 128
 Five Francs,1885, Bern, KM-S17, Fine, holed andplugged; Shooting Medal, 1893, EIDGENOSSISCHE, EF. 2pcs.

 \$100

129 Five Francs, 1934B , Fribourg, KM-S18, choice UNC. \$100

130 Five Francs, 1939B, Lucerne, KM-S20, UNC, spots. \$80