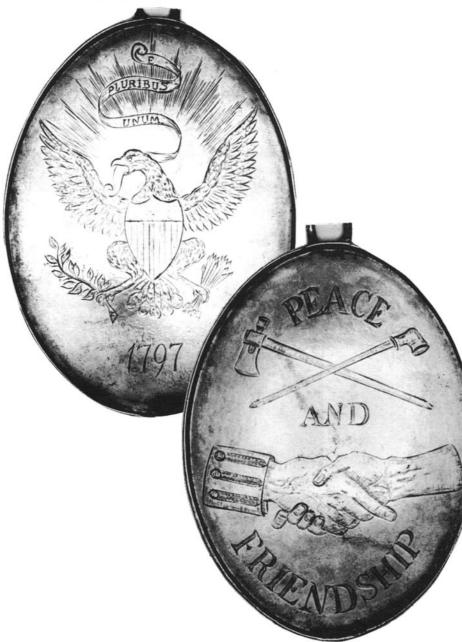

W.S. TUCKER RE. DSc FOR HIS PAPER ON "THE HOT WIRE MICROPHONE AND ITS APPLICA-TIONS TO PROBLEMS OF SOUND" 169th SESSION 1922-23. AR, 56mm, by BM, good EF, in case of issue. \$80

#### 948 1977 Jubilee Medal.

Obv: bust left ELIZABETH II SILVER JUBILEE 1952-1977. Rev: a rose, etc., edge engraved GOD BLESS IVY EDGAR CAROLE AMBROSE AND EDWARD. .\$50

#### AR, 55mm, by SPINK AND SON, EF, in case of issue



#### The University of the West Indies, Gold Medal 950

Obv: Arms of the University.

Rev: wreath of leaves TO MISS E.T. MORRISON FOR 21 YEARS SERVICE 1953-1974.

AV, 51.5mm, .375 (9kt), 45.16grms, .5445 ozs AGW, by TOYE KENNING & SPENCER LTD, in case of issue, EF, a few small edge bumps. \$350

### **United States**

### GEORGE WASHINGTON / THOMAS JEFFERSON, TYPE INDIAN PEACE MEDAL 1797.



950A Electro type (?), George Washington/ Thomas Jefferson, Indian Peace Medal.

Obv; Arms of the United States, an eagle with extended wings, a shield on the breast with thirteen stripes, the right talon holding an olive branch and the left thirteen arrows. From the eagles mouth a ribbon inscribed, E. PLURIBUS UNUM. with the date 1797 below.

Rev; Clasped hands of friendship, a crossed tomahawk and peacepipe, PEACE AND FRIENDSHIP. in three lines.

Silver-plated copper 77mm x 101mm. hand engraved. With loop for suspension.

All George Washington medals are hand made and engraved, they were made by various silversmiths in defferent sizes, and are extremly rare.

No Washington medal appear with this date. The Rev is similar to the Jefferson medal. In VF condition. \$1,000

### 951 Five Com