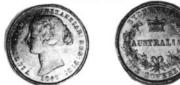

# Australia

1Halfpenny, 1929, KM-22, good EF, tonedwith a touch of lustre; Straits Settlements, 1899, KM-10, AU-toned. 2pcs.\$150

2 1958 Proof Set, Penny, Three Pence, Six Pence, Shilling and Florin, KM-PS-20, with extra Penny (toned). The set FDC. No Halfpenny issued that year. \$150