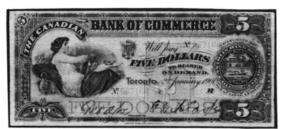

)



1155 Ten Dollars, 1935, E092030, CH-30-12-06, VF.

\$125

### Bank of Brantford

1156 Four Dollars, Nov 1 1859 (written date) 256/A, CH-40-10-02-06, VF, both end borders cut to design; Five Dollars, written date, 3469/A, CH-40-10-02-08, VF, one edge tear, part bottom border cuts into design. Both are Stokes-Kingsmill. 2pcs. \$100

SCARCE WESTBROOK NOTE



1157Five Dollars, Nov 1 1859, 3327/A, CH-40-10-02-08, EF, note has HOTELBELMONT - FRED WESTBROOK, etc., stamp on the back. Stokes-Kingsmillsignature.\$150

#### **Bank of British North America**



1158Four Dollars, 1877, 029337/A, CH-55-18-02, abt. Fine, quite clean, some edgefolds and tiny tears, couple pinholes, some letters written on the back. The Four Dollar ofthis issue seldom offered.\$950

### The Canadian Bank of Commerce



 1159
 Five Dollars, 1901, 567160/B, CH-75-14-06, VF, one very tiny hole.\$250

 1160
 Ten Dollars, 1912, 437846/D, CH-75-14-26, VG, pinholes, washed, writing on the face.
 \$75

1161 Five Dollars, 1917, B139806/B, CH-75-16-04-06a, Bird-Logan, VF; Ten Dollars, 1917, B357245/C, CH-75-16-04-12a, VF-EF. 2pcs. \$110

**1162** Five Dollars, 1935, 603489/D; 496752/A, CH-75-18-02, VG and EF; Ten Dollars, 1935, 177909/D; 227392/C, CH-75-18-06, VG and VF. 4pcs. **\$100** 

### **Banque Canadienne Nationale**

 1163
 Five Dollars, 1929, 1389001, CH-85-12-02, VF; Five Dollars, 1935, 214059/D, CH-85-14-04, VF-EF. 2pcs.
 \$150

### Bank of Clifton

 1164
 Two Dollars, 1861, 1792/B; 1973/A, CH-125-12-12, both EF; Five Dollars, 1861, 1816/A, CH-125-12-18, VF, all signed James Brown, all have "Sassenber