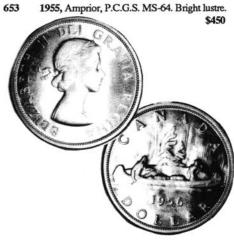

----|--------------------------------|------------------------|
| 644<br>coin. | 1949, MS-65, small rim flaw, s | till a choice<br>\$100 |
| 645          | 1949, (2), both Proof-Like, on | e with very            |
| light s      | cratches on it. 2pcs.          | \$150                  |
| 646          | 1949, (2), MS-60; 1949, PL-63. | 3pcs. \$125            |



 647
 1950, PL-63, very light grey toning.
 \$225

 648
 1950; 1950 Amprior; 1951; 1952; 1953 SF;
 1954; 1955, all MS-60 or better. 7pcs.
 \$200

 649
 1950, (4); 1950 Amprior, 1951 (6); 1952 (3);

 1952 NWL (4); 1952 missing one water line, EF or

 better. 19pcs.

 \$200

650 1953, NSF (4); 1953 SF (3); 1954 (3); 1955 (5); 1956 (4); 1957 (5). VF or better, most EF. **\$175** 



651 1955, Amprior, with die crack, MS-60+. \$150



1955, Amprior, MS-62.

652

 654
 1956, PL-63.
 \$110

 655
 1957; 1958; 1959; 1960; 1961; 1962; 1963;
 1964 (2); 1965 (2), all PL-60 or better. 11pcs.
 \$175

 656
 1958, (10); 1965, medium beads, pointed 5
 (4), EF to AU. 14pcs.
 \$120

# Specimen and Proof Sets 1908 SPECIMEN SET



657 1908 Specimen set, from cent to fifty cents. All SP-60 hairlines, the siver coins toned. Without box. \$1,500



# **1937 MATTE PROOF SET**



6581937 Matte proof set, from cent to dollar.ALL PR-63 or better, the silver toned. In 1937plush case as issued.\$1,200

### 1970 V.I.P. PROOF SET

659 1970 V.I.P. Proof set, from cent to dollar. All PR-65. In Royal Mint black case of issue. \$500

 660
 Double Dollar Sets, 1971; 1975; 1976 (2);

 1977; 1978; also 1967 Presentation Set without the

 \$20 gold coi