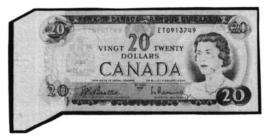

insky, R/V4240746, AU, fold before cutting resulting in 2 1/4" x 1/4" area attached at top left which has purple colour bar on it, a 1 1/4" x 1 1/2" piece missing at bottom left corner. 2pcs. \$150

1143Five Dollars, 1954, Beattie-Rasminsky, Z/S8617498 and 499, AU. Two<br/>consecutive notes with same error, a piece 2 3/4" high, 3/4" wide of above note is<br/>attached to each note at the top left corner. A nice diplay pair.\$150

1144 Five Dollars, 1954, Beattie-Rasminsky, G/X2839600, AU, 1/4" is cut off right end of note, a 2 3/4" wide x 1/2" piece of bottom of sheet which has engraved border lathework etc., on it is attached; Twenty Dollars, 1954, Beattie-Rasminsky, B/W7599394, AU, similar to above, nothing cut off end - slightly larger piece of lathework attached at bottom. 2pcs. \$250



1145Twenty Dollars, 1969, Beattie-Rasminsky, ET0913749, EF, left edge of sheet<br/>folded under before cutting resulting in lareg wide border with alignment marks at left end,<br/>see Charlton p.198. The right end of the ntoe has some blue ink stains.\$75



1146 One Dollar, 1973, Lawson-Bouey, GL 1690509, AU. Left edge of sheet folded up before cutting resulting in about 25% of note below being attached, border portion has plate alignment marks. Similar to top note of pair in Charlton p.298. A nice error piece. \$100

#### Notes with Cutting Errors

1147 One Dollar, 1954, Coyne-Towers, A/A1577094, VF-EF, cut off-centre to left giving small part of edge design of note a left. Coyne-Towers errors - rare.; Five Dollars, 1954, Bouey-Rasminsky, R/X8970982, VF-EF. Miscut - part of top border