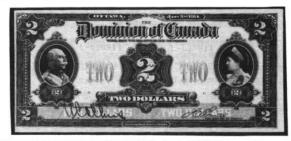

3 and 14 face place numbers. 13pcs. **\$175** 

**971** Twenty Five Cents, 1900 (12), CH-DC-15b, VF (11), Fine. A nice condition group missing only face plate numbers 13, 14 and 16. 12pcs. **\$150** 

972 Twenty Five Cents, 1900, Boville, CH-DC-15b. A nice group of Fine to F/VF. 20pcs. \$150

973 Twenty Five Cents, 1900, Boville, CH-DC-15b. A better than average group, generally VF or better, includes an unlisted plate combination, 18 face 11 back. 21pcs.
\$275

974 One Dollar, 1911, 759203/A, Series A, Green line, CH-DC-18a, Fine, pressed. \$90

#### **RARE 1912 SPECIMEN NOTE**



975Five Dollars, 1912, 000000/D, CH-DC-21f or DC-21g, Saunders at right,<br/>no signature left, the seal at right not printed. AU-UNC, choice condition, only a few<br/>known, plate number 60 on the face.\$1500



 976
 Two Dollars, 1914, L-636914/D, Series L, CH-DC-22c, VF.
 \$150

 977
 Twenty Five Cents, 1923, Hyndman-Saunders, letters B, D, E, H, Good and VG-Fine (3); Campbell-Clark, A, B and J, VF, VG and Fine. 7pcs.
 \$90

978Twenty Five Cents, 1923, 534731 and 534732, two consecutive, Series K, CH-DC-24c, VF, the second with a close cut bottom margin; 684550 and 684551, two consecutive, Series B, CH-DC-24d, VF+. 4pcs.\$75

979 Twenty Five Cents, 1923, McCavour-Saunders, CH-DC-24c. Set of all ten check letters in VF or better. A choice condition set. 10 pcs. \$175

980Twenty Five Cents, 1923, CH-DC-234c. Two complete sets of all tencheck letters in better than average condition. VF or better. 20pcs.\$320

981 Twenty Five Cents, 1923, CH-DC-24c. A group of notes including three complete sets