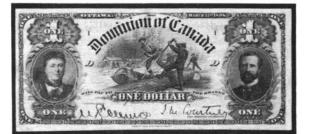

s, 1870 (2), CH-DC-1c, EF+ and abt. VG; 1900 (2), Good-VG. 4pcs. \$90



964 One Dollar, 1878, B847051/C, Montreal (B series), CH-DC-8e-ii, Fine, pinholes, some edge stains. \$100



965 One Dollar, 1878, A169675/B, Toronto (Aseries), CH-DC-8f-i, Fine, fairly sorted, some staines.
\$100



966 Two Dollars, 1887, 937948/C, CH-DC-11, Fine, pinholes, couple edge tears, blue crayon on face at bottom right, top left margin cuts to the design, fairly clean.
 \$275 RARE 1897 SPECIMEN NOTE



**967** Two Dollars, 1897, 000000/B, Courtney, CH-DC-14b, Series A, abt. EF. It has five small punch holes along bottom signature area, small 1/8" repaired tear in left edge, some glue evidence on th back. Very rare with only a few known. **\$1350** 



968 One Dollar, 1897, 347781/D, CH-DC-12, Fine.

\$400



969 One Dollar, 1898, 553493/D, Series I, CH-DC-13b, VF, stain at top centre.\$200

#### CHOICE 1900 25c FACE PLATE SET

**970** Twenty Five Cents, 1900, CH-DC-15B, face numbers include NONE, 15 to 26 in much better than average condition, most are nice VF, three are better, four have pinholes. Missing only no.'s 13 and 14 face place numbers. 13pcs. **\$175** 

**971** Twenty Five Cents, 1900 (12), CH-DC-15b, VF (11), Fine. A nice condition group missing only face plate numbers 13, 14 and 16. 12pcs. **\$150** 

972 Twenty Five Cents, 1900, Boville, CH-DC-15b. A nice group of Fine to F/VF. 20pcs. \$150

973 Twenty Five Cents, 1900, Boville, CH-DC-15b. A better than average group, generally VF or better, includes an unlisted plate combination, 18 face 11 back. 21pcs.
\$275

974 One Dollar,