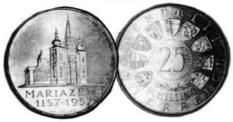

7 Twenty Five Schillings, 1957, Mariazell Basilica, KM-2883, Y-683. Proof. \$100