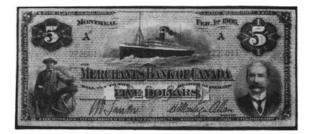

1914, 1407615, CH-345-20-12, VF, couple of pinholes, small stain on the back.
 \$250



1173Fifty Dollars, 1914, 018109, CH-345-20-24, abt. VF, 1/4" tear in top edge,<br/>overall quite clean. Seldom offered.\$950

**1174 Ten Dollars**, 1934, G175488/B, CH-375-22-04, Fine; 013396/B, CH-375-22-02, VF+; 1939, 032114/B, CH-375-24-04, VG top left corner missing. 3pcs. **\$80** 

### Merchants Bank of Canada

### RARE PROOF NOTES



**1175** Five Dollars, 1900, Proof of the face and Two Dollars proof of the back, one mostly blue, the other mostly orche. CH-460-1402. The face has the beautiful clipper ship vignette. Engraved by J.D. Smellie. 3pcs. **\$1,200** 



1176 Ten Dollars, 1900, Proof of the face and back. CH-460-14-06. Both with beautiful vignetts and multi coloured tints.2pcs. \$1,300



1177 Five Dollars, 1906, 2726011/A, CH-460-16-02, Fine+, pinholes. \$150



1178 Fifty Dollars, 1907, 21087/D, CH-460-16-08, Type I, tint surrounds stag at left, other type II has white area around stag. Fine, stain at top left, right serial number almost completely missing (washed off?), pinholes. Still very attractive, with a super "Monarch of the Glen" vignette. \$1350

## The Molsons Bank



1179 Five Dollars, 1912, 188825/E, CH-490/32/02, VF. \$125

1180 Five Dollars, 1922, 048929/D, CH-490-40-02, VF, 1/2" tear in top edge. \$60

### Montreal Bank

#### RARE EARLY MONTREAL BANK NOTE



1181 Five Dollars, 2 OCT 1821, 1389/C, CH-500-14-08, abt. VG, has comerfolds and tears, a number of edge tears and folds, some rust marks at each end a few tiny body holes. Still very presentable for