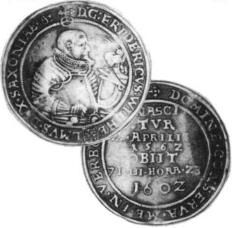

19 Mixed Lot of 19th Century Coins, all silver from VG to good VF. Most F/VF. 17pcs. Nice lot.\$125