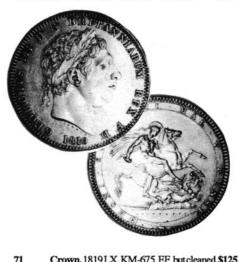

Crown, 1819LX, KM-675, EF, but cleaned. \$125

72 Crown, 1896, edge year LIX, KM-783, good EF, cleaned. Scarce edge year. \$175

73 Maundy Set, Charles II, Penny to Four Pence, 1681, S-3392, all Fine or better. 4pcs. \$80