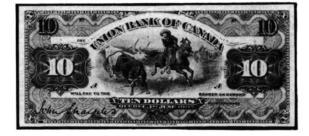

, CH-630-14-08, VF+, pinholes; Twenty Dollars, 1927, 526263/D, CH-630-14-12, VF. 3pcs.

 \$185

 1203
 Five Dollars, 1933, 249762/D, CH-630-16-02, VF; Ten Dollars, 1933, 164369/A, CH-630-16-04, VF, pinholes; Ten Dollars, 1935, 1329965/A, CH-630-18-04, Fine. 3pcs.

 \$125

 1204
 Ten Dollars, 1935, 028239/D, CH-630-18-04, VF; Five Dollars, 1943, 027338/D, CH-630-20-02, Fine+. 2pcs.
 \$85

#### **Bank of Toronto**

1205 Five Dollars, 1935, 231201/C, CH-715-24-02, VF; Ten Dollars, 1935, 067799/ A, CH-715-24-08, VF+; Five Dollars, 1937, 399801/B, CH-715-24-12, VF. 3pcs.**\$150** 

#### The Union Bank (Montreal)

1206Two Dollars, August 1 1838, Blue back, 6449/A, CH-725-20-04, VG, tiny<br/>edge nicks and tears, small 1/4" piece of top edge, pinholes.\$80

### The Union Bank of Canada (Quebec)



1207Ten Dollars, 1907, 128096/A, CH-730-14-08, abt. VF, pressed. Evidence<br/>of washing as some light areas in vignette on the face, overall clean and bright,<br/>Quebec issues are very scarce.\$800

#### The Bank of Western Canada

1208 One Dollar, 1859, 491/A, CH-795-10-04, VF-EF, pinholes, top and right border very narrow, large black O stamp on face; Two Dollars, 1859, 43/B, CH-795-10-08, VF, pinholes, right and bottom borders cut just into design, large light black O stamp on face; Five Dollars, 1859, 314/A, CH-795-10-16, VF, pinholes, left and right borders very narrow, large black O and small black C-W stamps on the face. All are quite clean. 3pcs. \$115

#### **Bank of Prince Edward Island**

1209Ten Dollars, 1872, 02566/A, CH-600-12-14, Good, signed Cundall-Brenan,<br/>many fau