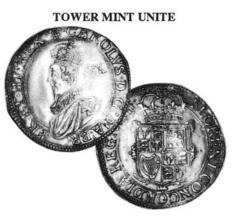

541 1900, EF-40. \$100

1904; 1908 (2); 1915; 1921; 1927 (2); 1936 542 Dot. Good to VG; 1936, Fine. 9pcs. \$100

543 1908, SP-63, a few raised bumps around Edward's nose, carbon spot on rev., normal dark grey toning.\$550