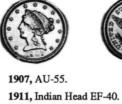

 \$45

807 Spread Eagle Token, Halfpenny 1815, CH-LC-54D2, Br-994, I.C.C.S. MS-63 Red and Brown. \$125

808 Spread Eagle Tokens, CH-LC-54B1; CH-LC-54C2, both Fine; CH-LC-54D2 (2), both AU, one with some remaining lustre, all Br-994. 4pcs. \$110

809 Spread Eagle Tokens, Br-994, LC-54B1, 1813, VF; LC-54C2, 1814, VF; LC-54D2, 1815, EF. 3pcs. \$45

810 Commercial Change, Br-1007, LC-59B, planchet flaw, VF; Pure copper, Br-1009, AM-4, VF (lacquered); Justice, Br-1011, LC-57A1, VF. 3pcs. \$50