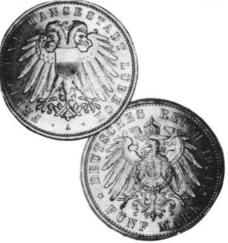

 26
 Kiangnan, Dollar, 1905, obv. initials SY,

 KM-145a.17, EF.
 \$100

**27 Republic Dollar**, (1920), KM-329, UNC, spots; (1934), KM-345, UNC; **Ceylon**, Five Rupees, 1957 and Rupee, KM-126 and 125, both UNC; **Hungary**, Ten, Twenty & Twenty Five Forint, 1956, KM-552, 553 & 554. All UNC. 7pcs. **\$90** 