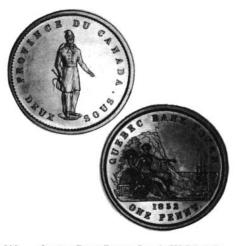

8, Fine+, scratches. \$75

824Lesslie 2 Pence, Br-717, UC-3, small fieldscratches, rim bang, overall Fine.\$75

 
 825
 Lesslie half penny, Br-718, UC-2A2, Fine, UC-2A3, VF, UC-2A4, VF (pitting), UC-2A5, VF.4pcs.

 \$60

 826
 Bank of Upper Canada, penny, Br-719, PC-6C2, 1854 Crosslet 4, VF with tiny dig; 1857, PC-6D, EF.2pcs.

 \$50

827 Bank of Upper Canada, 1/2 penny, Br-720, PC-5B1, AU; Br-726, UC-8, planchet flaw, Fine. 2pcs \$60

828 Province of Canada Bank Tokens, CH-PC-1B1; 1B3 (3); 1B5; 1B6, Br-527; CH-PC-2B, Br-526; CH-PC-3, Br-529; CH-PC-4, Br-528; CH-PC-5A; 5B1 (2); 5B2; 5C1; 5C2; 5D, Br-720; CH-PC-6A1; 6A2; 6B1; 6C1; 6C2; 6D, Br-719. Fine to EF, some with slight damage. 22pcs. \$160

829 Bank of Montreal, Lot of four Br-527: PC-1A2, PC-1A3, PC-1B2, and PC-1B3, VF. 4pcs. \$50



830Quebec Bank Penny, Proof, CH-PC-4, Br-<br/>528, some light contact marks in fields and light rub on<br/>high spots, red AU, still a nice token.\$400

831 Blacksmith Lot, CH-BL-2, Wo-2; CH-BL-4, Wo-5; CH-BL-7, Wo-11; CH-BL-13, Wo-18; CH-BL-40, Wo-23. All average condition, a nice lot. 5pcs.\$110

832 Blacksmith, Wood-11, VF; Wood-23, Fine.2pcs. \$60

# RARE BLACKSMITH TOKEN



832A Anchor, Union Jack. BL-53A1, Wo-32, copper 5.2 gram. A nice VF for issue. See lots 2473 to 2475 sale No 13. \$900

833 Quebec Bank Penny, Br-528, Br-529, Montreal/Wellington. Br-531 (LC-12), VF. 3pcs \$50

SCARCE VEXATOR CANADIENSIS



834Vexator Canadiensis ML 1811, CH-VC-3A1, Br-559, 5.85grms, a nice VF, Ex. Almanzar's-<br/>Braeker Auction, Lot#2006.\$400

835 Mixed Lot, Thistle Tokens (26); Mayflower Toke