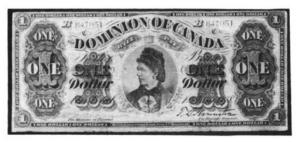

graphed by Jim Charlton.\$75

### **Ordonnances or Treasury Notes**

## Quebec City

COLONIES 1750 Dépenses générales. 20 10 7 I L fera tenu compte par le Roi, au mois d'octobre prochain, de les fomme de Mar mandi leste valeur en la foumiffion du Tréforier, reflée au fureau du contrôle. A Quebec, la tone 17/3

96124 Liveres, 1756, issued by France for the Colonies. in Quebec City. See<br/>Charlton standard catalogue. This not has been repaired but still in Fine condition.<br/>Extreamly Rare and seldom offered for sale.\$2,000

### **Povincial Issues**

962Province of Alberta Prosperity Certificate, One Dollar, 1936, 13957,<br/>CH-A-1, VF, ten stamps on the back, pinholes.\$200

# Dominion of Canada

963 Twenty Five Cents, 1870 (2), CH-DC-1c, EF+ and abt. VG; 1900 (2), Good-VG. 4pcs. \$90



964 One Dollar, 1878, B847051/C, Montreal (B series), CH-DC-8e-ii, Fine, pinholes, some edge stains. \$100



965 One Dollar, 1878, A169675/B, Toronto (Aseries), CH-DC-8f-i, Fine, fairly sorted, some staines.
\$100



966 Two Dollars, 1887, 937948/C, CH-DC-11, Fine, pinholes, couple edge tears, blue crayon on face at bottom right, top left margin cuts to the design, fairly clean.
 \$275 RARE 1897 SPECIMEN NOTE



**967** Two Dollars, 1897, 000000/B, Courtney, CH-DC-14b, Series A, abt. EF. It has five small punch holes along bottom signature area, small 1/8" repaired tear in left edge, some glue evidence on th back. Very rare with only a few known. **\$1350** 



968 One Dollar, 1897, 347781/D, CH-DC-12, Fine.

\$400



969 One Dollar, 1898, 553493/D, Series I, CH-DC-13b, VF, stain at top