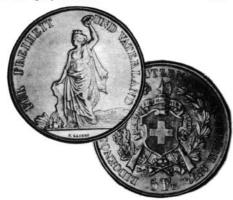

# South Africa

Pound, 1898, KM-10.2, (.2354 ozs AGW). EF. \$150

261 Proof Set, 1960, from Farthing to Pound. Includes the Commemorative Crown, KM-PS47 (.3531 ozs AGW), all toned, in case of issue. \$200