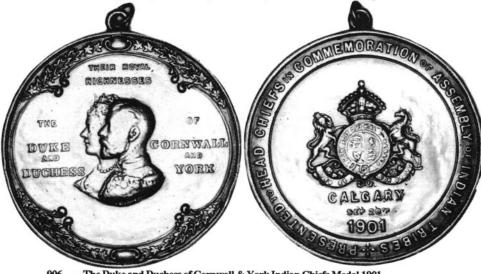

S. / Won By / Blugher / Orillia 1885". \$35

902 Tie Pin, made from a U.S. One Dollar gold coin dated 1857; Great Britain coin brooch, with 1821 Crown; plus small cut out of Victoria brooch. 3pcs. \$120

903 U.S.A., pair of Morgan Dollars, 1884 engraved MAGGIE and 1879 engraved CJ. 2pcs. \$100

### 904 Masonic Jewel:

Obv: DISTRICT NOLL A.F. & A.M. G.R.A. Rev: Peter McCaskill '42, 10k in case of issue. \$125



### Victorian Indian Chiefs Medal Treaty No. 5.

Obv: veiled crowned bust of VICTORIA REGINA. Rev: Canadian Treaty Commissioner left, shaking hands with an Indian Chief, above INDIAN TREATY NO 5, dated 1871.

AR, 76.4mm, by JS & AB WYON, Jam-38, Lr-1191, 29. The suspender is missing and has been holed for suspension, overall Fine, but has many surface marks and bumps. Rare. \$1250



906 The Duke and Duchess of Cornwall & York Indian Chiefs Medal 1901. Obv: conjoined bust left within a wreath of maple leaves THEIR ROYAL HIGHNESSES THE DUKE AND DUCHESS OF CORNWALL AND YORK. Rev: Royal arms, PRESENTED TO HEAD CHIEFS IN COMMEMORATION OF ASSEMBLY OF INDIAN TRIBES CALGARY SEP 28TH 1901. AR, 64.7mm, by- P.W. ELLIS, Jam-39, overall VF, but has been cleaned, with ring suspender. \$800



907The Duke and Duchess of Cornwall & York Indian Chiefs Medal 1901.As last, AR, VF, once cleaned, suspender removed.\$700



### 908 Canada Confederation Medal, 1867-1967.

### Official Government issue., AR, 36mm.;

1939 Royal Visit, Silver medal, as issued by the government, AR, 32mm. Both are choice Mint-state and toned. 2pcs. \$110



### 909 1867-1967 Canadian Medallions,

Obv: bust of