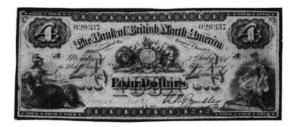

, CH-20-12-02-16, Fine+; 1 Dec 1835, 448/C, CH-20-12-02-14, VG, writing on the vignette; Two Dollars, 1837,541/B, CH-20-12-04-04, Fine+, pinholes. The first four notes, Hensleigh-Green signatures. 5pcs. **\$100** 

#### Barclays Bank (Canada)



1155 Ten Dollars, 1935, E092030, CH-30-12-06, VF.

\$125

### Bank of Brantford

1156 Four Dollars, Nov 1 1859 (written date) 256/A, CH-40-10-02-06, VF, both end borders cut to design; Five Dollars, written date, 3469/A, CH-40-10-02-08, VF, one edge tear, part bottom border cuts into design. Both are Stokes-Kingsmill. 2pcs. \$100

SCARCE WESTBROOK NOTE



1157Five Dollars, Nov 1 1859, 3327/A, CH-40-10-02-08, EF, note has HOTELBELMONT - FRED WESTBROOK, etc., stamp on the back. Stokes-Kingsmillsignature.\$150

#### **Bank of British North America**



1158Four Dollars, 1877, 029337/A, CH-55-18-02, abt. Fine, quite clean, some edgefolds and tiny tears, couple pinholes, some letters written on the back. The Four Dollar ofthis issue seldom offered.\$950

### The Canadian Bank of Commerce



 1159
 Five Dollars, 1901, 567160/B, CH-75-14-06, VF, one very tiny hole.\$250

 1160
 Ten Dollars, 1912, 437846/D, CH-75-14-26, VG, pinholes, washed, writing on the face.
 \$75

1161 Five Dollars, 1917, B139806/B, CH-75-16-04-06a, Bird-Logan, VF; Ten Dollars, 1917, B357245/C, CH-75-16-04-12a, VF-EF. 2pcs. \$110

**1162** Five Dollars, 1935, 603489/D; 496752/A, CH-75-18-02, VG and EF; Ten Dollars, 1935, 177909/D; 227392/C, CH-75-18-06, VG and VF. 4pcs. **\$100** 

### **Banque Canadienne Nationale**

 1163
 Five Dollars, 1929, 1389001, CH-85-12-02, VF