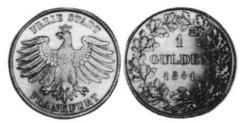

39 Brunswick, Wolfenbuttel, Two Thaler, 1854, KM-1140, F-VF, brooch mounted; Saxony, Two Marks, 1901E, KM-180a, VF+. 2pcs. \$100

40 Frankfurt, Gulden, 1841, KM-316, light toned UNC, a choice type coin. \$200