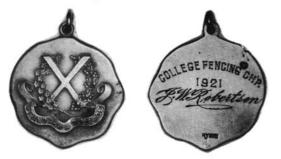

Commissioner left, shaking hands with an Indian Chief, above INDIAN TREATY NO 5, dated 1871.

AR, 76.4mm, by JS & AB WYON, Jam-38, Lr-1191, 29. The suspender is missing and has been holed for suspension, overall Fine, but has many surface marks and bumps. Rare. \$1250



906 The Duke and Duchess of Cornwall & York Indian Chiefs Medal 1901. Obv: conjoined bust left within a wreath of maple leaves THEIR ROYAL HIGHNESSES THE DUKE AND DUCHESS OF CORNWALL AND YORK. Rev: Royal arms, PRESENTED TO HEAD CHIEFS IN COMMEMORATION OF ASSEMBLY OF INDIAN TRIBES CALGARY SEP 28TH 1901. AR, 64.7mm, by- P.W. ELLIS, Jam-39, overall VF, but has been cleaned, with ring suspender. \$800



907The Duke and Duchess of Cornwall & York Indian Chiefs Medal 1901.As last, AR, VF, once cleaned, suspender removed.\$700



### 908 Canada Confederation Medal, 1867-1967.

### Official Government issue., AR, 36mm.;

1939 Royal Visit, Silver medal, as issued by the government, AR, 32mm. Both are choice Mint-state and toned. 2pcs. \$110



### 909 1867-1967 Canadian Medallions,

Obv: bust of Victoria VICTORIA DEI GRATIA 1867. Rev: Canadian Coat of Arms, CANADA 100 1867-1967, gold coin, 24kt (.239 ozs AGW); silver coin, .999 Fine (.436 ozs ASW), Proofs, in Capital Plastic holder. 2pcs. \$150

9101901 Royal Visit to Canada, Duke & Duches of Cornwall & York, 56 mm,<br/>white metal.\$50

# A SCARCE EARL OF DUFFERIN NAMED MEDAL



### 911 The Earl of Dufferin, 1872-1878. Obv: conjoined bust, THE EARL AND COUNTESS OF DUFFERIN 1876. Rev: Arms.

Edge engraved "QUEBEC HIGH SCHOOL 1878 W.H. DAVIDSON". AE, 51mm, by-WYON,