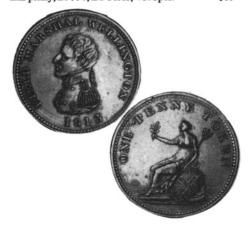

s. \$90

814 Wellington Lot, Halfpenny, CH-WE-1A2, Br-969; Pennies, CH-WE-12, Br-984; CH-WE-13, Br-985, Cossack, all nice VF. 3pcs. \$100

 815
 Wellington Lot, CH-WE-2A2, Br-971 (3); CH-WE-2B3, Br-972; CH-WE-7, Br-978, cleaned; CH-WE-8A6, Br-979, scratches; CH-WE-10A1; 10A2, both Br-981; CH-WE-11A, Br-987; CH-WE-11B7, Br-986, VG to VF, most nice Fines. 13pcs.



816 Wellington, halfpenny, small legends, CH-WE-2B4, Br-972, spear variety, a nice EF+.
\$100
817 Wellington, half penny, Br-971, WE-2A2, VF;Br-972, WE-2B3, EF; Br-979, WE-8A1, VF.3pcs\$50
818 Wellington, penny, Br-984, WE-12, VF;

Cossack, penny, Br-985, WE-13, VF.2pcs. **\$65 819** Wellinton, half penny, Br-988, WE-11D2, VF; RH, penny, Br-989, LC-52, cleaned Fine, rim bump); RH, half penny, Br-990, LC-51A1, VF. 3pcs. **\$60** 



820 Wellington Penny, CH-WE-3, Br-974, anice VF+. \$100



821 Wellington Halfpenny, "CIUDAD" CH-WE-11C2, Br-986, a nice AU, rim bump at 4 o'clock. \$75

822 Upper Canada Lot, CH-UC-2A2; 2A4, Br-718; US-4A1, Br-1010; CH-UC-5, Br-723; CH-UC-6A4; 6A5, Br-724; CH-UC-9A2 (2); 9A4 (3), Br-727; CH-UC-12A2; 12B2 (2), Br-730; CH-UC-13, Br-731; CH-UC-14, Br-732. VG to VF. 16pcs. \$140



823 Upper Canada Cask, CH-UC-10, Br-728, Fine+, scratches. \$75

824Lesslie 2 Pence, Br-717, UC-3, small fieldscratches, rim bang, overall Fine.\$75

 
 825
 Lesslie half penny, Br-718, UC-2A2, Fine, UC-2A3, VF, UC-2A4, VF (pitting), UC-2A5, VF.4pcs.

 \$60

 826
 Bank of Upper Canada, penny, Br-719, PC-6C2, 1854 Crosslet 4, VF with tiny dig; 1857, PC-6D, EF.2pcs.

 \$50

827 Bank of Upper Canada, 1/2 penny, Br-7