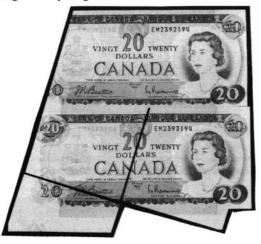

UBLE ERROR**



1135 Twenty Dollars, 1969, Beattie-Rasminsky, ED3760259, EF. A fold occured in the note after the tint colours were printed, so that after the steel engraved parts were printed it opened to give a part white, part coloured strip through the Queen's portrait - no strip on the back. In addition the engraved face printing was done with a 1/8" shift to the left, so that the coloured tint design appears to the right including partly over the Queen's portraits. A very unusual double error. \$200

1136 Twenty Dollars, 1969, Lawson-Bouey, WL9212258, VF. A diagonal fold occured after the tint printing which opened after the engraved printng, leaving a strip on the face with tint but no engraved image and the same on the back, except areas with engraved only design are white. \$125



1137 Twenty Dollars, 1969, Beattie-Rasminsky, EM2392194 and 2393194 (same sheet). A bottom of the sheet folding error that resulted in most of the two notes being cut after folding to give three pieces, the main piece is 80% of the top note and 40% of bottom note. A nice display item. \$250



1138 One Dollar, 1954, Beattie-Rasminsky, U/M6746000, AU, small 1/2" corner of above note attached at top left corner, U.O3797153, UNC, larger 25% of above note attached at top left corner. 2pcs. \$100



1139 One Dollar, 1954, Beattie-Rasminsky, A/Y2608110, UNC, a piece 1/2" x 2" of note to right is attached at top right corner; Z/P9989997, AU, a piece 21/2" x 2" of above note attached at top right corner, a piece 13/4" x 13/4" is missing from bottom right corner. 2pcs. \$125



1140 One Dollar, 1