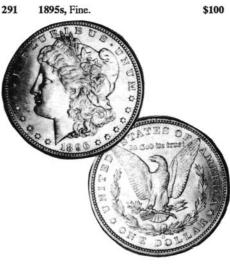

289 1893, abt. VF; 18930, Fine; 18950, VG. 3pcs.\$170

290 1894, VF. \$200

| 292    | 18960, MS-60+. \$750                        |
|--------|---------------------------------------------|
| 293    | 18960, AU-50+; 18970, AU-55. 2pcs. \$150    |
| 294    | 1897; 1898; 1902; 1903; 1904o, all MS-62 or |
| better | 5pcs. \$125                                 |
| 295    | 18980: 18990: 19000: 19010: 19020 all MS-   |