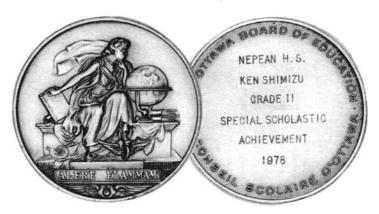

$75

Rt. Hon. Roland Michener, 1967-1974. 919 Obv: conjoined bust left.

Rev: Arms. AE, 51mm, by MYRON COOK, Clowery-121, EF.\$75

920 Hon Paul Comtois, 1961-1966. Obv: bust r., "HON PAUL COMTOIS C.P. LIEUTENANT GOVERNEUR DU QUEBEC 1961; Rev: Arms.

AE, 72mm, by Rene Thibault, Clowery-19, UNC, in case of issue. \$75

921 Set of Three Medals, Bicentenary of Wolfe & Montcalm. Obv: bust of MONTCALM, WOLFE, QUEBEC SEPTEMBER 1759.

Rev: an Indian and two men building a monument TRIA JUNCTA IN UNO 1759-1959 CANADA.

Gold medal hallmarked .375 (9kt), 1.175 ozs AGW, numbered 31 on edge, 58mm, by P. VINCZE; plus sterling silver medal and bronze medal. All EF. 3pcs. \$850



Dominion of Canada. 922 Obv: angel flying with trumpet. Rev: Arms. AE, 41mm, by TASSET, Lr-1460, EF, in case of issue.

\$50



923 The Ottawa Board of Education Silver Medal. Obv: Scholar with books etc., ALERE FLAMMAM. Rev: THE OTTAWA BOARD OF EDUCATION LE CONSEIL SCOLAIRE D'OTTAWA, engraved NEAPEAN H.S. KEN SHIMIZU GRADE 11 SPECIAL SCHOLASTIC ACHIEVEMENT 1978. AR, 51mm, by BIRKS, EF.

924 Hudsons Bay Company SS Beaver, 1892, edge numbered 557, Lr-1581a; plus small size medal S.S. BEAVER, Lr-1540, edge numbered 6000. Both EF. 2pcs. \$100

Hundson Bay Company SS Beaver and Colombus' Ship Santa Maria, 925 1892, edge numbered 554, AE, Lr-1581a, AU.

### 926 St. Andrew's College.

(NS) Arms.

Rev: engraved COLLEGE FENCING CHP 1921 J.W. ROBERTSON.

AV, 30mm, by RYRE, in original box. Sold with this lot is an invoice from Wm. Robertson & Son, Importers of British & Foreign Hardware, Lower Water St., Halifax, NS, date