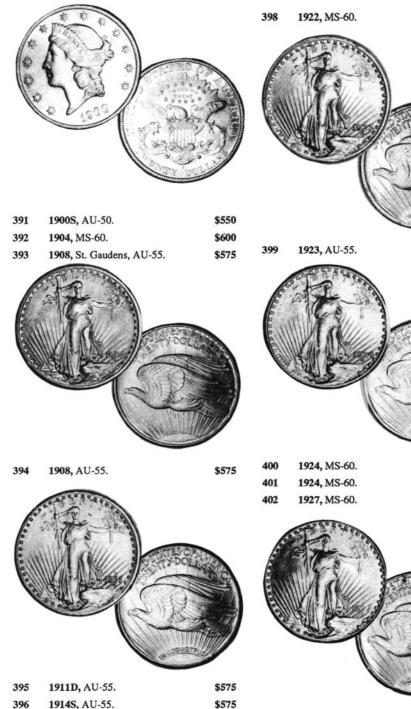

907The Duke and Duchess of Cornwall & York Indian Chiefs Medal 1901.As last, AR, VF, once cleaned, suspender removed.\$700

### 908 Canada Confederation Medal, 1867-1967.

### Official Government issue., AR, 36mm.;

1939 Royal Visit, Silver medal, as issued by the government, AR, 32mm. Both are choice Mint-state and toned. 2pcs. \$110

### 909 1867-1967 Canadian Medallions,

Obv: bust of Victoria VICTORIA DEI GRATIA 1867. Rev: Canadian Coat of Arms, CANADA 100 1867-1967, gold coin, 24kt (.239 ozs AGW); silver coin, .999 Fine (.436 ozs ASW), Proofs, in Capital Plastic holder. 2pcs. \$150

9101901 Royal Visit to Canada, Duke & Duches of Cornwall & York, 56 mm,<br/>white metal.\$50

# A SCARCE EARL OF DUFFERIN NAMED MEDAL

912 The Earl of Aberdeen, 1893-1898. Obv: conjoined bust of the Earl and Countess of Aberdeen 1892. Rev: Arms. AR, 51mm, by- WYON, B-95, Clowery-106, toned EF.

\$150

# AN EXTREMLY RARE EARL GRAY GOLD GOVERNOR GENERAL MEDAL

### 913 Earl Gray, 1904-1911.

Obv: conjoined bust of His Excellence Earl Gray and Countess Gray; Rev: Arms. Edge engraved, PROFICIENCY IN CLASSICS AND ENGLISH C.W. STANLEY, 1911

AV, 18kt, 78.53 grams (AGW 1.893 oz )51mm, by Fuchs, Br-97A, Clowery-110, EF. Very Rare the first gold medal ever offered by us. \$1,750

# Jeffrey Hoare Auctions Inc.

# Numismatic Sale No 31 October 1994

Page 29

| 913A    | Earl Gray, 1904-1911.                                 |      | GOLD MONTCALM AND WOLFE MEDAL |
|---------|-------------------------------------------------------|------|-------------------------------|
|         | As last AE. EF                                        | \$75 | SOTEMBED                      |
| 914     | H.R.H. The Duke of Connaught, 1911-1916.              |      | 1759                          |
|         | onjoined bust T.R.H. the Duke & Duchess of Connaught. |      |                               |
| Rev: A  | rms.                                                  |      |                               |
| AE, 51  | mm, by- BOWCHER, Br-97b, Clowery-110, EF.             | \$75 | I CONTA DI UNCIA              |
| 915     | The Duke of Devonshire, 1916-1921.                    |      | 1 4 4 P 8 7 1 6               |
| Obv: co | onjoined bust l. the Duke and Duchess of Devonshire;  |      |                               |
| Rev: A  | rms.                                                  |      | ALTERED                       |
| AR, 51  | mm, by- BOWCHER, Clowery-111. EF.                     | \$75 | K TYPE                        |
|         | A SCARCE LORD BESSBOROUGH NAMED MEDAL                 |      | WICAN WOOD S A                |