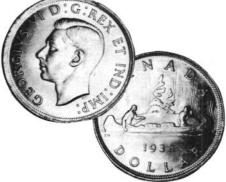

### **Bank of Hamilton**

1171 Five Dollars, 1914, 2019570, CH-345-20-06, abt. EF, looks better.\$175

 
 1172
 Ten Dollars, 1914, 1407615, CH-345-20-12, VF, couple of pinholes, small stain on the back.
 \$250