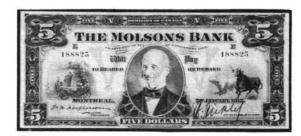

Canada

### RARE PROOF NOTES



**1175** Five Dollars, 1900, Proof of the face and Two Dollars proof of the back, one mostly blue, the other mostly orche. CH-460-1402. The face has the beautiful clipper ship vignette. Engraved by J.D. Smellie. 3pcs. **\$1,200** 



1176 Ten Dollars, 1900, Proof of the face and back. CH-460-14-06. Both with beautiful vignetts and multi coloured tints.2pcs. \$1,300



1177 Five Dollars, 1906, 2726011/A, CH-460-16-02, Fine+, pinholes. \$150



1178 Fifty Dollars, 1907, 21087/D, CH-460-16-08, Type I, tint surrounds stag at left, other type II has white area around stag. Fine, stain at top left, right serial number almost completely missing (washed off?), pinholes. Still very attractive, with a super "Monarch of the Glen" vignette. \$1350

## The Molsons Bank



1179 Five Dollars, 1912, 188825/E, CH-490/32/02, VF. \$125

1180 Five Dollars, 1922, 048929/D, CH-490-40-02, VF, 1/2" tear in top edge. \$60

### Montreal Bank

#### RARE EARLY MONTREAL BANK NOTE



1181 Five Dollars, 2 OCT 1821, 1389/C, CH-500-14-08, abt. VG, has comerfolds and tears, a number of edge tears and folds, some rust marks at each end a few tiny body holes. Still very presentable for this early note. \$750

### **Bank of Montreal**



1182One Dollar, 1849, 2355/A, Montreal issues, CH-505-18-02-02, VG+,<br/>pinholes, top border very narrow, some writing on back shows through. Very<br/>presentable note.\$600



1183Four Dollars, 1871, 79905/A, CH-505-34-02, nice VG, pinholes, tiny hole<br/>at top right corner. A scarce note.\$950

 1184
 Ten Dollars, 1931, 226889/C, CH-505-58-0