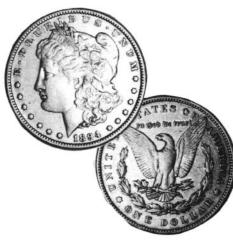

6971952, with NWL Dollar, all MS-60 or better,<br/>the Dollar Proof-Like.\$200

698 Queen Elizabeth Young Head Series, 1953 (2); 1954; 1955; 1956; 1957; 1958; 1959; 1960; 1961; 1962; 1963; 1964 Year Sets, all housed in a large plastic holder, the sets are arranged in a fan shape, with 1957 one water line; 1961 arrow head; 1955 Amprior, silver dollars at bottom. Coins are VF to PL. \$200

 
 699
 Mixed Lot. The following sets are all housed in made up plastic holders. Double Dollar Sets, 1971; 1972; 1973 (2); 1974 (2); Double Penny Sets, 1972 (3); 1973; 1974; Year Sets, 1968 to 1973; 1967 Set without \$20 gold coin; 1957 Year Set; 1960 Proof-Like Set. 17 holders.

# **Canadian Test Tokens**

One Cent, 1980 size, 19mm, 2.8grms. TEST 700 TOKEN/ROYAL CANADIAN MINT, etc., CH-TT-10, UNC. \$100 \$100

| 701 | As Last, UNC. |  |
|-----|---------------|--|
|-----|---------------|--|

# Error Coins

702 One Cent, 1983, struck on a Ten Cent flan, 2.07grms, AU-50. Rare. \$125

703 Ten Cents, 1994, most of design below the ship is missing, beading on both obv. & rev. is weakly struck or missing from about 4 to 8 o'clock. It appears that the lower part of the flan is a little thin. This coin was taken from a mint roll, but appears to be EF-AU due to weak strike. 2.04grms. \$50

# **Canadian Bulk Lots**

Cents, 1876H (2); 1888H; 1894; 1896 (2); 704 1896 (2); 1899 (4); 1900; 1900H (4); 1901 (5); 1902 (3); 1905; 1911 (3); 1912; 1914 (2); 1917; 1918 (2); plus 30 George V mixed dates. All Fine or better, many VF. A nice lot. 65pcs. \$110

705 Five Cents, 1922 to 1966, including 1925, both 1926, 1947 Dot, also some extras, VG or better, housed in single plastic holder. 55pcs. \$150

Five Cents, 1922 to 1978, including 1925, both 706 1926, 1947 Dot, some duplicates, VG to UNC, most VG or Fine, housed in six Capital Plastic holders. 75pcs.\$150