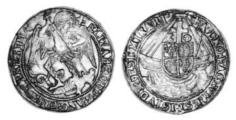

1899; 1900 (4); 1902H; 1903; 1905 (2); 1907 540 (2); 1909 (4); 1910 (2); 1911; 1912 (2); 1913 (3); 1914; 1916; 1917; 1918 (5); 1919 (3); 1920; 1928 (3); 1929 (4); 1930(2); 1931(2); 1933(2); 1934; 1935; 1936(4); George VI (26). Abt. Good to VF, most VG to Fine. 80pcs.\$175