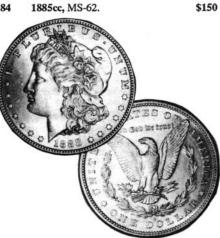

4s; 1886o; 1886s; 1887o; 1887s; 1889 (2); 1889s; 1890s; 1891; 1891s; 1892o; 1892s; 1894o; 1894s; 1896o; 1896s; 1897s; 1898s; 1899; 1899s; 1900s; 1901; 1901s; 1902s; 1903s; 1904; 1904s, Fine to AU. 30pcs. \$240

\$150

# Numismatic Sale No 31 October 1994





\$100 276 1880cc, MS-62, small rim bump.



| 277   | 1881cc, MS-60.           | \$130              |
|-------|--------------------------|--------------------|
| 278   | 1882o; 1884o; 1888o; 188 | 50; 18980, all MS- |
| 62 or | better. 5pcs.            | \$100              |

279 1882; 1886; 1889; 1890; 1902o, all MS-62 or better. 5pcs. \$150

280 1882cc; 1883cc; 1884cc, all MS-60 or better. 3pcs. \$140

281 1882cc; 1883cc (2); 1884cc (2), all MS-60 or better, all housed in special plastic holders. 5pcs.\$225





1885cc, MS-62. 284



1888s, MS-60. 285 \$90 18890; 18910, both MS-62. 2pcs. 286 \$140



287 1889cc, Good/VG, once cleaned, key date; 1893cc, Fine, rim bump. 2pcs. \$190 288 1890o; 1898o; 1903o; 1904o, all MS-62 or better. 4pcs. \$125

289 1893, abt. VF; 18930, Fine; 18950, VG. 3pcs.\$170



290 1894, VF. \$200





| 292    | 18960, MS-60+. \$750                        |
|--------|---------------------------------------------|
| 293    | 18960, AU-50+; 18970, AU-55. 2pcs. \$150    |
| 294    | 1897; 1898; 1902; 1903; 1904o, all MS-62 or |
| better | 5pcs. \$125                                 |
| 295    | 18980: 18990: 19000: 19010: 19020 all MS-   |

62 or better. 5pcs. \$135

296 18980; 18990; 19020 (2); 19040 (2), all MS-62 or better. 6pcs. \$140

282 1883s, AU-55. \$90

5pcs.



297 1904s, EF-40. 298 19