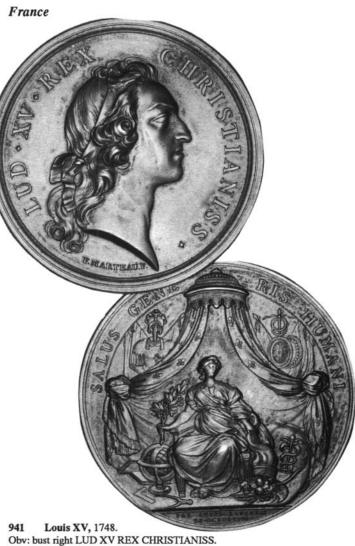

68mm, by WIENER; 3) Bust left DR B.C. DUMORTIER MINISTER OF THE INTERIOR, AE, 50mm, by WIENER. All EF. 3pcs. \$100



1) Bust right JULES BARA; Rev: Lion CONSTITUTION 1871, AE, 60mm, by WIENER;

2) Bust right H.J. DELECOURT; Rev: wreath of leaves POET 1854, AE, 62mm, by WIENER;

 Bust right BARON DE STASSART; Rev: Arms and wreath, etc., 1854, AE, 68mm, by WIENER;

4) Bust right LEOPOLD II; Rev: EXHIBITION NATIONALE 1880, AE, 51mm, by WIENER. All EF. 4pcs. \$100



### 940 Mixed Lot.

Bust left; Rev: E. PYCKE D'IDEGHEM 1868, AE, 51mm, by WIENER;
 Bronze medal by DADDIER, GENEVE SETTLEMENT 1736, AE, 55mm, VF, edge bumps;

3) GERMANY MECKLENBURG AGRICULTURE PRIZE, AR, 47mm, by -, in case of issue;

4) RUSSIA, ST PETERSBURG INDUSTRIAL EXHIBITION 1870, AE, 51mm by WEINER. All EF. 4pcs. \$100



Obv: bust right LUD XV REX CHRISTIANISS. Rev: a female seated on a thrown SALUS GENE RIS HUMANI in Ex. PAX AQUISGRANESIS 28-OCTOB-1748. AE, 74mm, by F. MARTEAU, edge BRONZ, modern restrike, in case of issue. \$75

### 942 General De Gaulle Medal.

Obv: bust facing GENERAL DE GAULLE PRESIDENT DE LA REPUBLQUE FRANCAISE edge LIBERTE. Rev: FRANCE and a cross.

AE, 80mm, by French Mint, in case of issue, with a letter from a French family. EF.\$50

### Germany

### 943 Wilhelm II Deutscher Kaiser Kong V Preussen.

Obv: bust right.
 Rev: a cathedral DOM ZU BERLIN 1905.
 AE, 58mm, by KULLRICH, VF.
 DR HUGO ECKENER, LZ.1Z6, Silver, 33mm, EF.
 NURNBERT RHINO 1741-1748, w/m, 41mm, by -, VG. 3pcs.

### **Great Britain**

 
 944
 Victoria Diamond Jublice, 1897, Copper, 55mm; Edward VII Coronation, 1