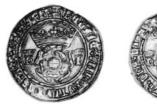

1899; 1900 (4); 1902H; 1903; 1905 (2); 1907 540 (2); 1909 (4); 1910 (2); 1911; 1912 (2); 1913 (3); 1914; 1916; 1917; 1918 (5); 1919 (3); 1920; 1928 (3); 1929 (4); 1930(2); 1931(2); 1933(2); 1934; 1935; 1936(4); George VI (26). Abt. Good to VF, most VG to Fine. 80pcs.\$175