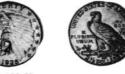

 Br-671, LC-20, Fine but weak strike. 2pcs.
 \$75

**Bouquet Sou,** Br-674, LC-40, VF, Br-676, LC-22A, FINE, Br-678, LC-23C, VF but with dig. 3pcs.**\$50** 

 791
 Bouquet Sou, Br-679, LC-24, VF, Br-680, LC-21, FINE, Br-682, LC-22B, Fine but weak strike, Br-684, LC-41, Fine, four pieces.