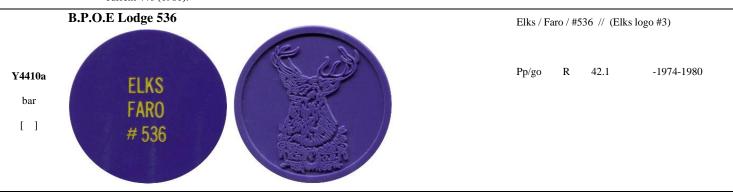

(uniface)  Pg/w R 37.2 -1974-                                                                                                                                                                                                                          |

**Destruction Bay** 



-1980-

R

Pr/w

37.6

Faro

E. R. A.

GOOD FOR

ONE DRINK

Faro

Y4260a

bar

[ ]

Faro was the location of the Curragh Resources lead-zinc mine operation, north of Whitehorse, 68 km (43 miles) west of Ross river just off the Robert Campbell Highway. The Faro Mine was at that time the largest open-pit lead-zinc mine in the world. A wilderness town created in 1969 to serve the Cyprus Anvil mine 24 km (15 miles) away began in 1969. When the mine closed in 1998 the population from almost 3,000 to the current 440 (1981).







**Fort Cudahy** 

| ror                                            | t Cudany                                                                                                                                                                                                                                                                                                                                     |                                                                                                                         |
|------------------------------------------------|--------------------------------------------------------------------------------------------------------------------------------------------------------------------------------------------------------------------------