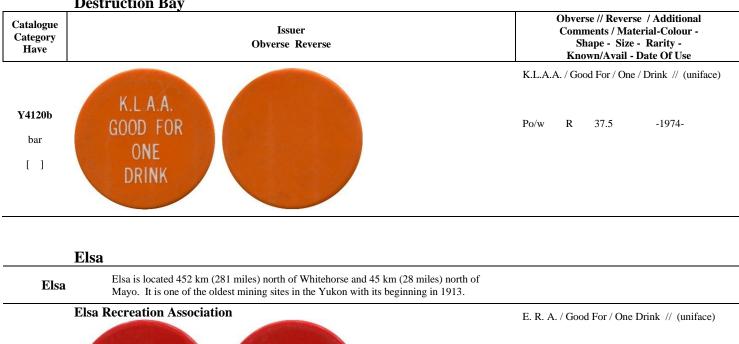

|
| Destruc<br>Bay                |                            |                                                                                                                                                                                                                                                                                            |
| <b>Y4120a</b> bar [ ]         | K.L.A.A. GOOD FOR ONE BEER | K.L.A.A. / Good For / One / Beer // (uniface)  Pg/w R 37.2 -1974-                                                                                                                                                                                                                          |

**Destruction Bay** 



-1980-

R

Pr/w

37.6

Faro

E. R. A.

GOOD FOR

ONE DRINK

Faro

Y4260a

bar

[ ]

Faro was the location of the Curragh Resources lead-zinc mine operation, north of Whitehorse, 68 km (43 miles) west of Ross river just off the Robert Campbell Highway. The Faro Mine was at that time the largest open-pit lead-zinc mine in the world. A wilderness town created in 1969 to serve the Cyprus Anvil mine 24 km (15 miles) away began in 1969. When the mine closed in 1998 the population from almost 3,000 to the current 440 (1981).







**Fort Cudahy** 

| ror                                            | t Cudany