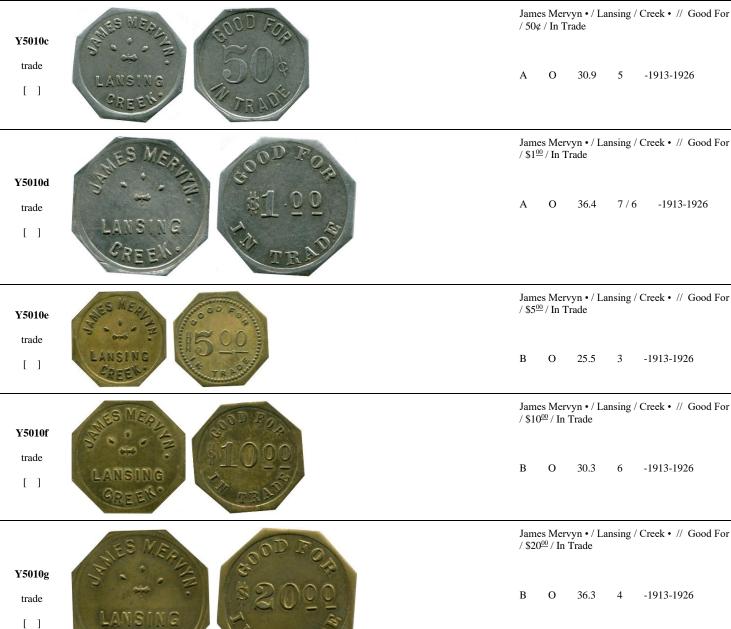

# Yukon Token Database

# General

|                               | General                                                                                                                                                                                                                                                                                                                                                                                                                                                                                                                                                                                                                                                                                                                                                                                                                                                                                                                                                                                                                                                                                                                                                                                                                                                                                                                                                                                                                                                                                                                                                                                                                                                                                                                                                                                                                                                                                                                                                                                                                                                                                                                       |                                                                                                                                                                                                                                                                                          |
|-------------------------------|-------------------------------------------------------------------------------------------------------------------------------------------------------------------------------------------------------------------------------------------------------------------------------------------------------------------------------------------------------------------------------------------------------------------------------------------------------------------------------------------------------------------------------------------------------------------------------------------------------------------------------------------------------------------------------------------------------------------------------------------------------------------------------------------------------------------------------------------------------------------------------------------------------------------------------------------------------------------------------------------------------------------------------------------------------------------------------------------------------------------------------------------------------------------------------------------------------------------------------------------------------------------------------------------------------------------------------------------------------------------------------------------------------------------------------------------------------------------------------------------------------------------------------------------------------------------------------------------------------------------------------------------------------------------------------------------------------------------------------------------------------------------------------------------------------------------------------------------------------------------------------------------------------------------------------------------------------------------------------------------------------------------------------------------------------------------------------------------------------------------------------|------------------------------------------------------------------------------------------------------------------------------------------------------------------------------------------------------------------------------------------------------------------------------------------|
| Catalogue<br>Category<br>Have | Issuer<br>Obverse Reverse                                                                                                                                                                                                                                                                                                                                                                                                                                                                                                                                                                                                                                                                                                                                                                                                                                                                                                                                                                                                                                                                                                                                                                                                                                                                                                                                                                                                                                                                                                                                                                                                                                                                                                                                                                                                                                                                                                                                                                                                                                                                                                     | Obverse // Reverse / Additional<br>Comments / Material-Colour -<br>Shape - Size - Rarity -<br>Known/Avail - Date Of Use                                                                                                                                                                  |
| Y001<br>general<br>info       | "Yukon Numismatica" Leslie C. Hill and Scott A. Simpson, 1990                                                                                                                                                                                                                                                                                                                                                                                                                                                                                                                                                                                                                                                                                                                                                                                                                                                                                                                                                                                                                                                                                                                                                                                                                                                                                                                                                                                                                                                                                                                                                                                                                                                                                                                                                                                                                                                                                                                                                                                                                                                                 |                                                                                                                                                                                                                                                                                          |
| ¥20055                        | Dominion Steamboat Line Company, Limited                                                                                                                                                                                                                                                                                                                                                                                                                                                                                                                                                                                                                                                                                                                                                                                                                                                                                                                                                                                                                                                                                                                                                                                                                                                                                                                                                                                                                                                                                                                                                                                                                                                                                                                                                                                                                                                                                                                                                                                                                                                                                      | Str. / C. S. // Vaas & Co. Seattle Makers                                                                                                                                                                                                                                                |
| Y0055a<br>machine             | STR.                                                                                                                                                                                                                                                                                                                                                                                                                                                                                                                                                                                                                                                                                                                                                                                                                                                                                                                                                                                                                                                                                                                                                                                                                                                                                                                                                                                                                                                                                                                                                                                                                                                                                                                                                                                                                                                                                                                                                                                                                                                                                                                          | (rev: six concentric circles), (C.S. = Clifford Sifton ?)                                                                                                                                                                                                                                |
| [ ]                           | C.S.                                                                                                                                                                                                                                                                                                                                                                                                                                                                                                                                                                                                                                                                                                                                                                                                                                                                                                                                                                                                                                                                                                                                                                                                                                                                                                                                                                                                                                                                                                                                                                                                                                                                                                                                                                                                                                                                                                                                                                                                                                                                                                                          | B R 21.2 1 1899-1903                                                                                                                                                                                                                                                                     |
| Y0063a                        | (clown in tall hat)                                                                                                                                                                                                                                                                                                                                                                                                                                                                                                                                                                                                                                                                                                                                                                                                                                                                                                                                                                                                                                                                                                                                                                                                                                                                                                                                                                                                                                                                                                                                                                                                                                                                                                                                                                                                                                                                                                                                                                                                                                                                                                           | (clown in tall hat) / ø // Games Token / (maple leaf) / • No Cash Value • No Refund •                                                                                                                                                                                                    |
| machine                       |                                                                                                                                                                                                                                                                                                                                                                                                                                                                                                                                                                                                                                                                                                                                                                                                                                                                                                                                                                                                                                                                                                                                                                                                                                                                                                                                                                                                                                                                                                                                                                                                                                                                                                                                                                                                                                                                                                                                                                                                                                                                                                                               | (used at several locations); CeeTee 1986, p.68 (illus.); (=BC Z2180a)                                                                                                                                                                                                                    |
| [ ]                           |                                                                                                                                                                                                                                                                                                                                                                                                                                                                                                                                                                                                                                                                                                                                                                                                                                                                                                                                                                                                                                                                                                                                                                                                                                                                                                                                                                                                                                                                                                                                                                                                                                                                                                                                                                                                                                                                                                                                                                                                                                                                                                                               | B R 22½ R3 -1986-1988-                                                                                                                                                                                                                                                                   |
| Y0067a                        | (coin meter token)                                                                                                                                                                                                                                                                                                                                                                                                                                                                                                                                                                                                                                                                                                                                                                                                                                                                                                                                                                                                                                                                                                                                                                                                                                                                                                                                                                                                                                                                                                                                                                                                                                                                                                                                                                                                                                                                                                                                                                                                                                                                                                            | Coin / Meter / Token // (uniface, incuse)                                                                                                                                                                                                                                                |
| machine                       | E METER E                                                                                                                                                                                                                                                                                                                                                                                                                                                                                                                                                                                                                                                                                                                                                                                                                                                                                                                                                                                                                                                                                                                                                                                                                                                                                                                                                                                                                                                                                                                                                                                                                                                                                                                                                                                                                                                                                                                                                                                                                                                                                                                     | (used at GuggieVille RV Park)  BZ uV 23.9 x 17.7 R3 -1984-1988-                                                                                                                                                                                                                          |
| [ ]                           | TOKEN                                                                                                                                                                                                                                                                                                                                                                                                                                                                                                                                                                                                                                                                                                                                                                                                                                                                                                                                                                                                                                                                                                                                                                                                                                                                                                                                                                                                                                                                                                                                                                                                                                                                                                                                                                                                                                                                                                                                                                                                                                                                                                                         | DZ                                                                                                                                                                                                                                                                                       |
| Y0067b                        | COIN                                                                                                                                                                                                                                                                                                                                                                                                                                                                                                                                                                                                                                                                                                                                                                                                                                                                                                                                                                                                                                                                                                                                                                                                                                                                                                                                                                                                                                                                                                                                                                                                                                                                                                                                                                                                                                                                                                                                                                                                                                                                                                                          | Coin / Meter / Token / (2 five point stars) // (eagle) / VB (within circle of 20 stars)                                                                                                                                                                                                  |
| machine                       | METER                                                                                                                                                                                                                                                                                                                                                                                                                                                                                                                                                                                                                                                                                                                                                                                                                                                                                                                                                                                                                                                                                                                                                                                                                                                                                                                                                                                                                                                                                                                                                                                                                                                                                                                                                                                                                                                                                                                                                                                                                                                                                                                         | (used at Carmacks laundromat)                                                                                                                                                                                                                                                            |
| [ ]                           |                                                                                                                                                                                                                                                                                                                                                                                                                                                                                                                                                                                                                                                                                                                                                                                                                                                                                                                                                                                                                                                                                                                                                                                                                                                                                                                                                                                                                                                                                                                                                                                                                                                                                                                                                                                                                                                                                                                                                                                                                                                                                                                               | NS R 25.4 R3 -1988-                                                                                                                                                                                                                                                                      |
| Y0078e                        | Dairy Queen Canada Inc.  REDEEM ATANY PARTICIPATING FIGURE PROPERTY OF THE SUIT CIRCLE STATE OF | Redeem / At Any / Participating / (Dairy Queen logo) / We treat you right™ // Good / For One / (Regular 5 Ounce Size) / Free Sundae / Or / Worth 40¢ Off The / Regular / Price / Of Any / Royal Treat  (reeded edge), (embossed, brackets), (=BC 2545e), (obv: no "Store")               |
| []                            | SOCIOU TIGHT ROALTHEAT                                                                                                                                                                                                                                                                                                                                                                                                                                                                                                                                                                                                                                                                                                                                                                                                                                                                                                                                                                                                                                                                                                                                                                                                                                                                                                                                                                                                                                                                                                                                                                                                                                                                                                                                                                                                                                                                                                                                                                                                                                                                                                        | Pgy R 39.4 R3 c. 1986                                                                                                                                                                                                                                                                    |
| <b>Y0078f</b><br>trade<br>[ ] | Replean  AT ATM  ATM                                                                                                                                                                                                                                                                                                                                                                                                                                                                                                                                                                                                                                                                                                                                                                                                                                                                                                                                                                                                                                                                                                                                                                                                                                                                                                                                                                                                                                                                                                                                                                                                                                                                                                                                                                                                                                                                                                                                                                                                          | Redeem / At Any / Participating / Dairy Queen® / Store / (Dairy Queen logo)® / Store / We Treat You Right! TM // Good / For One / Regular 5 Once Size / Free Sundae / Or / Worth 40¢ Off The / Regular / Price / Of Any / Royal Treat (plain edge), (embossed, no brackets), (=BC 2545f) |
|                               | THE TOU RIGHT                                                                                                                                                                                                                                                                                                                                                                                                                                                                                                                                                                                                                                                                                                                                                                                                                                                                                                                                                                                                                                                                                                                                                                                                                                                                                                                                                                                                                                                                                                                                                                                                                                                                                                                                                                                                                                                                                                                                                                                                                                                                                                                 | Pgy/s R 39.5 R3 c. 1987                                                                                                                                                                                                                                                                  |