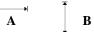

# Dimensions determined by normal reading position (A & B)

| SHAPES           |                    | Standard  |                                                                                           |
|------------------|--------------------|-----------|-------------------------------------------------------------------------------------------|
| Hexagonal        |                    | Hx        |                                                                                           |
| Octagonal        |                    | O         |                                                                                           |
| Oval             |                    | V         |                                                                                           |
| Rectangular      |                    | Re        |                                                                                           |
| Round            |                    | R         |                                                                                           |
| Round, with a ce | ntral hole         | Rh        |                                                                                           |
| Round, with an o | off-centre hole    | Rp        |                                                                                           |
| Scalloped        |                    | Sc        | (8 assumed, suffix number added if not 8)                                                 |
| Square           |                    | S         | (**************************************                                                   |
| holed            | (central hole)     | h         | (holes are round unless otherwise stated)<br>e.g. Sch = scalloped (8) with a central hole |
| shape of hole    | (suffix)           | h-s       | e.g. Rh-s = round with a square hole                                                      |
| hole shapes      | (if not round)     | h-        | (shape given in comments if not standard)                                                 |
| 1                | ,                  | h-5       | hole is the shape of a "5"                                                                |
|                  |                    | h-W       | hole is the shape of a "W"                                                                |
| pierced          | (holed off centre) | р         | 1                                                                                         |
| 1                | more than one hole | p(number) | e.g. p2 for 2 holes                                                                       |
| cut, clipped     | (suffix)           | c         |                                                                                           |
| uneven           | (prefix)           | u         | e.g. uR = uneven Round                                                                    |

mm

all dimensions given to the near tenth of a millimetre. shown as 24.0 mm shown as 24.1 mm

if between 24.00 and 24.04 if between 24.05+ and 24.14 if between 24.95 and 25.04

shown as 25.0 mm

Measurements of rectangular, oval, uneven triangles and other shapes may require two dimensions: with the token in normal reading position, read horizontal dimension first, vertical dimension second

The normal order used is: Material:Shape:Size

e.g. tPr/w:Rh-s:38.5 = a translucent red plastic token with white letters, round with a square hole, 38.45 to 38.54 mm in diameter

B:Sc:34.0 = a brass token, 8 scallops, 33.95 to 34.04 mm in diameter