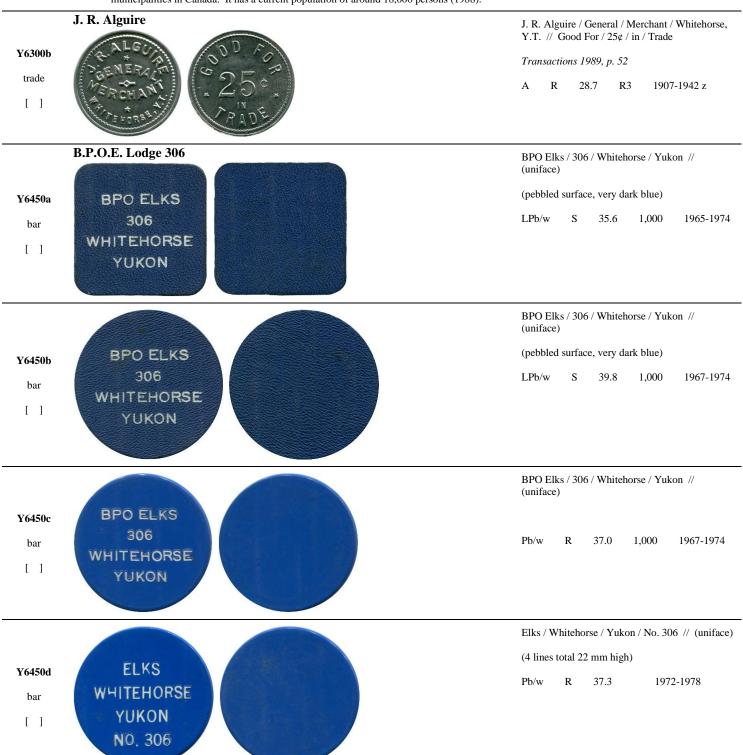

### 3. Issuer

Provides the issuers' names, which in some cases are not on the tokens, so that we can access the listing by issuer, e.g. Royal Canadian Legion where only the Branch # is on the token. We have abbreviated the proper names of service clubs here to conserve space, e.g. Elks 536, although the listings are alphabetized under the proper name, i.e. Benevolent Protective Order of Elks. It has been our standard practice that if both a company name and an individual's name are on the token we list under the company name.

# Yukon Token Database

# General

|                               | General                                                                                                                                                                                                                                                                                                                                                                                                                                                                                                                                                                                                                                                                                                                                                                                                                                                                                                                                                                                                                                                                                                                                                                                                                                                                                                                                                                                                                                                                                                                                                                                                                                                                                                                                                                                                                                                                                                                                                                                                                                                                                                                       |                                                                                                                                                                                                                                                                                          |
|-------------------------------|-------------------------------------------------------------------------------------------------------------------------------------------------------------------------------------------------------------------------------------------------------------------------------------------------------------------------------------------------------------------------------------------------------------------------------------------------------------------------------------------------------------------------------------------------------------------------------------------------------------------------------------------------------------------------------------------------------------------------------------------------------------------------------------------------------------------------------------------------------------------------------------------------------------------------------------------------------------------------------------------------------------------------------------------------------------------------------------------------------------------------------------------------------------------------------------------------------------------------------------------------------------------------------------------------------------------------------------------------------------------------------------------------------------------------------------------------------------------------------------------------------------------------------------------------------------------------------------------------------------------------------------------------------------------------------------------------------------------------------------------------------------------------------------------------------------------------------------------------------------------------------------------------------------------------------------------------------------------------------------------------------------------------------------------------------------------------------------------------------------------------------|------------------------------------------------------------------------------------------------------------------------------------------------------------------------------------------------------------------------------------------------------------------------------------------|
| Catalogue<br>Category<br>Have | Issuer<br>Obverse Reverse                                                                                                                                                                                                                                                                                                                                                                                                                                                                                                                                                                                                                                                                                                                                                                                                                                                                                                                                                                                                                                                                                                                                                                                                                                                                                                                                                                                                                                                                                                                                                                                                                                                                                                                                                                                                                                                                                                                                                                                                                                                                                                     | Obverse // Reverse / Additional<br>Comments / Material-Colour -<br>Shape - Size - Rarity -<br>Known/Avail - Date Of Use                                                                                                                                                                  |
| Y001<br>general<br>info       | "Yukon Numismatica" Leslie C. Hill and Scott A. Simpson, 1990                                                                                                                                                                                                                                                                                                                                                                                                                                                                                                                                                                                                                                                                                                                                                                                                                                                                                                                                                                                                                                                                                                                                                                                                                                                                                                                                                                                                                                                                                                                                                                                                                                                                                                                                                                                                                                                                                                                                                                                                                                                                 |                                                                                                                                                                                                                                                                                          |
| ¥20055                        | Dominion Steamboat Line Company, Limited                                                                                                                                                                                                                                                                                                                                                                                                                                                                                                                                                                                                                                                                                                                                                                                                                                                                                                                                                                                                                                                                                                                                                                                                                                                                                                                                                                                                                                                                                                                                                                                                                                                                                                                                                                                                                                                                                                                                                                                                                                                                                      | Str. / C. S. // Vaas & Co. Seattle Makers                                                                                                                                                                                                                                                |
| Y0055a<br>machine             | STR.                                                                                                                                                                                                                                                                                                                                                                                                                                                                                                                                                                                                                                                                                                                                                                                                                                                                                                                                                                                                                                                                                                                                                                                                                                                                                                                                                                                                                                                                                                                                                                                                                                                                                                                                                                                                                                                                                                                                                                                                                                                                                                                          | (rev: six concentric circles), (C.S. = Clifford Sifton ?)                                                                                                                                                                                                                                |
| [ ]                           | C.S.                                                                                                                                                                                                                                                                                                                                                                                                                                                                                                                                                                                                                                                                                                                                                                                                                                                                                                                                                                                                                                                                                                                                                                                                                                                                                                                                                                                                                                                                                                                                                                                                                                                                                                                                                                                                                                                                                                                                                                                                                                                                                                                          | B R 21.2 1 1899-1903                                                                                                                                                                                                                                                                     |
| Y0063a                        | (clown in tall hat)                                                                                                                                                                                                                                                                                                                                                                                                                                                                                                                                                                                                                                                                                                                                                                                                                                                                                                                                                                                                                                                                                                                                                                                                                                                                                                                                                                                                                                                                                                                                                                                                                                                                                                                                                                                                                                                                                                                                                                                                                                                                                                           | (clown in tall hat) / ø // Games Token / (maple leaf) / • No Cash Value • No Refund •                                                                                                                                                                                                    |
| machine                       |                                                                                                                                                                                                                                                                                                                                                                                                                                                                                                                                                                                                                                                                                                                                                                                                                                                                                                                                                                                                                                                                                                                                                                                                                                                                                                                                                                                                                                                                                                                                                                                                                                                                                                                                                                                                                                                                                                                                                                                                                                                                                                                               | (used at several locations); CeeTee 1986, p.68 (illus.); (=BC Z2180a)                                                                                                                                                                                                                    |
| [ ]                           |                                                                                                                                                                                                                                                                                                                                                                                                                                                                                                                                                                                                                                                                                                                                                                                                                                                                                                                                                                                                                                                                                                                                                                                                                                                                                                                                                                                                                                                                                                                                                                                                                                                                                                                                                                                                                                                                                                                                                                                                                                                                                                                               | B R 22½ R3 -1986-1988-                                                                                                                                                                                                                                                                   |
| Y0067a                        | (coin meter token)                                                                                                                                                                                                                                                                                                                                                                                                                                                                                                                                                                                                                                                                                                                                                                                                                                                                                                                                                                                                                                                                                                                                                                                                                                                                                                                                                                                                                                                                                                                                                                                                                                                                                                                                                                                                                                                                                                                                                                                                                                                                                                            | Coin / Meter / Token // (uniface, incuse)                                                                                                                                                                                                                                                |
| machine                       | E METER E                                                                                                                                                                                                                                                                                                                                                                                                                                                                                                                                                                                                                                                                                                                                                                                                                                                                                                                                                                                                                                                                                                                                                                                                                                                                                                                                                                                                                                                                                                                                                                                                                                                                                                                                                                                                                                                                                                                                                                                                                                                                                                                     | (used at GuggieVille RV Park)  BZ uV 23.9 x 17.7 R3 -1984-1988-                                                                                                                                                                                                                          |
| [ ]                           | TOKEN                                                                                                                                                                                                                                                                                                                                                                                                                                                                                                                                                                                                                                                                                                                                                                                                                                                                                                                                                                                                                                                                                                                                                                                                                                                                                                                                                                                                                                                                                                                                                                                                                                                                                                                                                                                                                                                                                                                                                                                                                                                                                                                         | DZ                                                                                                                                                                                                                                                                                       |
| Y0067b                        | COIN                                                                                                                                                                                                                                                                                                                                                                                                                                                                                                                                                                                                                                                                                                                                                                                                                                                                                                                                                                                                                                                                                                                                                                                                                                                                                                                                                                                                                                                                                                                                                                                                                                                                                                                                                                                                                                                                                                                                                                                                                                                                                                                          | Coin / Meter / Token / (2 five point stars) // (eagle) / VB (within circle of 20 stars)                                                                                                                                                                                                  |
| machine                       | METER                                                                                                                                                                                                                                                                                                                                                                                                                                                                                                                                                                                                                                                                                                                                                                                                                                                                                                                                                                                                                                                                                                                                                                                                                                                                                                                                                                                                                                                                                                                                                                                                                                                                                                                                                                                                                                                                                                                                                                                                                                                                                                                         | (used at Carmacks laundromat)                                                                                                                                                                                                                                                            |
| [ ]                           |                                                                                                                                                                                                                                                                                                                                                                                                                                                                                                                                                                                                                                                                                                                                                                                                                                                                                                                                                                                                                                                                                                                                                                                                                                                                                                                                                                                                                                                                                                                                                                                                                                                                                                                                                                                                                                                                                                                                                                                                                                                                                                                               | NS R 25.4 R3 -1988-                                                                                                                                                                                                                                                                      |
| Y0078e                        | Dairy Queen Canada Inc.  REDEEM ATANY PARTICIPATING FIGURE PROPERTY OF THE SUIT CIRCLE STATE OF | Redeem / At Any / Participating / (Dairy Queen logo) / We treat you right™ // Good / For One / (Regular 5 Ounce Size) / Free Sundae / Or / Worth 40¢ Off The / Regular / Price / Of Any / Royal Treat  (reeded edge), (embossed, brackets), (=BC 2545e), (obv: no "Store")               |
| []                            | SOCIOU TIGHT ROALTHEAT                                                                                                                                                                                                                                                                                                                                                                                                                                                                                                                                                                                                                                                                                                                                                                                                                                                                                                                                                                                                                                                                                                                                                                                                                                                                                                                                                                                                                                                                                                                                                                                                                                                                                                                                                                                                                                                                                                                                                                                                                                                                                                        | Pgy R 39.4 R3 c. 1986                                                                                                                                                                                                                                                                    |
| <b>Y0078f</b><br>trade<br>[ ] | Replean  AT ATM  ATM                                                                                                                                                                                                                                                                                                                                                                                                                                                                                                                                                                                                                                                                                                                                                                                                                                                                                                                                                                                                                                                                                                                                                                                                                                                                                                                                                                                                                                                                                                                                                                                                                                                                                                                                                                                                                                                                                                                                                                                                          | Redeem / At Any / Participating / Dairy Queen® / Store / (Dairy Queen logo)® / Store / We Treat You Right! TM // Good / For One / Regular 5 Once Size / Free Sundae / Or / Worth 40¢ Off The / Regular / Price / Of Any / Royal Treat (plain edge), (embossed, no brackets), (=BC 2545f) |
|                               | THE TOU RIGHT                                                                                                                                                                                                                                                                                                                                                                                                                                                                                                                                                                                                                                                                                                                                                                                                                                                                                                                                                                                                                                                                                                                                                                                                                                                                                                                                                                                                                                                                                                                                                                                                                                                                                                                                                                                                                                                                                                                                                                                                                                                                                                                 | Pgy/s R 39.5 R3 c. 1987                                                                                                                                                                                                                                                                  |