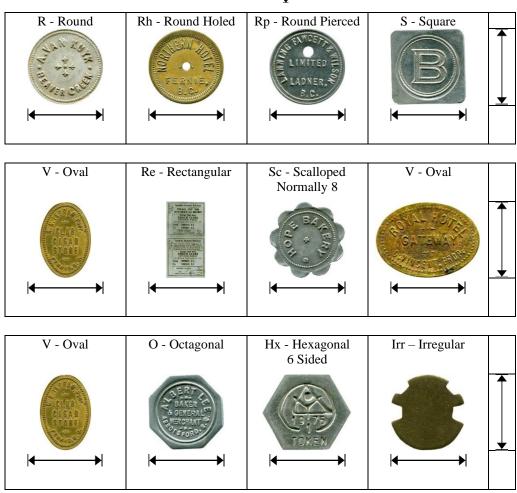

# SHAPES (Illustrated)

# Dimensions determined by normal reading position (A & B)

| SHAPES           |                    | Standard  |                                                                                           |
|------------------|--------------------|-----------|-------------------------------------------------------------------------------------------|
| Hexagonal        |                    | Hx        |                                                                                           |
| Octagonal        |                    | O         |                                                                                           |
| Oval             |                    | V         |                                                                                           |
| Rectangular      |                    | Re        |                                                                                           |
| Round            |                    | R         |                                                                                           |
| Round, with a ce | ntral hole         | Rh        |                                                                                           |
| Round, with an o | off-centre hole    | Rp        |                                                                                           |
| Scalloped        |                    | Sc        | (8 assumed, suffix number added if not 8)                                                 |
| Square           |                    | S         | (**************************************                                                   |
| holed            | (central hole)     | h         | (holes are round unless otherwise stated)<br>e.g. Sch = scalloped (8) with a central hole |
| shape of hole    | (suffix)           | h-s       | e.g. Rh-s = round with a square hole                                                      |
| hole shapes      | (if not round)     | h-        | (shape given in comments if not standard)                                                 |
| 1                | ,                  | h-5       | hole is the shape of a "5"                                                                |
|                  |                    | h-W       | hole is the shape of a "W"                                                                |
| pierced          | (holed off centre) | р         | 1                                                                                         |
| 1                | more than one hole | p(number) | e.g. p2 for 2 holes                                                                       |
| cut, clipped     | (suffix)           | c         |                                                                                           |
| uneven           | (prefix)           | u         | e.g. uR = uneven Round                                                                    |

mm

all dimensions given to the near tenth of a millimetre. shown as 24.0 mm shown as 24.1 mm

if between 24.00 and 24.04 if between 24.05+ and 24.14 if between 24.95 and 25.04

shown as 25.0 mm

Measurements of rectangular, oval, uneven triangles and other shapes may require two dimensions: with the token in normal reading position, read horizontal dimension first, vertical dimension second

The normal order used is: Material:Shape:Size

e.g. tPr/w:Rh-s:38.5 = a translucent red plastic token with white letters, round with a square hole, 38.45 to 38.54 mm in diameter

B:Sc:34.0 = a brass token, 8 scallops, 33.95 to 34.04 mm in diameter