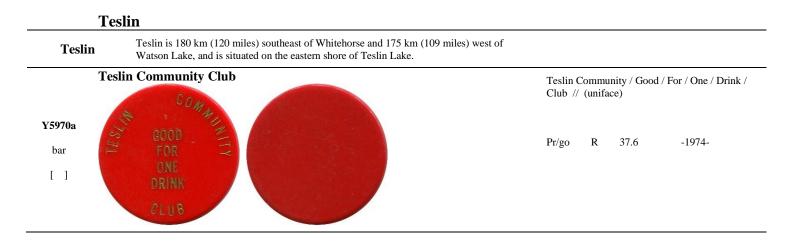

# Yukon Token Database

# General

|                               | General                                                                                                                                                                                                                                                                                                                                                                                                                                                                                                                                                                                                                                                                                                                                                                                                                                                                                                                                                                                                                                                                                                                                                                                                                                                                                                                                                                                                                                                                                                                                                                                                                                                                                                                                                                                                                                                                                                                                                                                                                                                                                                                       |                                                                                                                                                                                                                                                                                          |
|-------------------------------|-------------------------------------------------------------------------------------------------------------------------------------------------------------------------------------------------------------------------------------------------------------------------------------------------------------------------------------------------------------------------------------------------------------------------------------------------------------------------------------------------------------------------------------------------------------------------------------------------------------------------------------------------------------------------------------------------------------------------------------------------------------------------------------------------------------------------------------------------------------------------------------------------------------------------------------------------------------------------------------------------------------------------------------------------------------------------------------------------------------------------------------------------------------------------------------------------------------------------------------------------------------------------------------------------------------------------------------------------------------------------------------------------------------------------------------------------------------------------------------------------------------------------------------------------------------------------------------------------------------------------------------------------------------------------------------------------------------------------------------------------------------------------------------------------------------------------------------------------------------------------------------------------------------------------------------------------------------------------------------------------------------------------------------------------------------------------------------------------------------------------------|------------------------------------------------------------------------------------------------------------------------------------------------------------------------------------------------------------------------------------------------------------------------------------------|
| Catalogue<br>Category<br>Have | Issuer<br>Obverse Reverse                                                                                                                                                                                                                                                                                                                                                                                                                                                                                                                                                                                                                                                                                                                                                                                                                                                                                                                                                                                                                                                                                                                                                                                                                                                                                                                                                                                                                                                                                                                                                                                                                                                                                                                                                                                                                                                                                                                                                                                                                                                                                                     | Obverse // Reverse / Additional<br>Comments / Material-Colour -<br>Shape - Size - Rarity -<br>Known/Avail - Date Of Use                                                                                                                                                                  |
| Y001<br>general<br>info       | "Yukon Numismatica" Leslie C. Hill and Scott A. Simpson, 1990                                                                                                                                                                                                                                                                                                                                                                                                                                                                                                                                                                                                                                                                                                                                                                                                                                                                                                                                                                                                                                                                                                                                                                                                                                                                                                                                                                                                                                                                                                                                                                                                                                                                                                                                                                                                                                                                                                                                                                                                                                                                 |                                                                                                                                                                                                                                                                                          |
| ¥20055                        | Dominion Steamboat Line Company, Limited                                                                                                                                                                                                                                                                                                                                                                                                                                                                                                                                                                                                                                                                                                                                                                                                                                                                                                                                                                                                                                                                                                                                                                                                                                                                                                                                                                                                                                                                                                                                                                                                                                                                                                                                                                                                                                                                                                                                                                                                                                                                                      | Str. / C. S. // Vaas & Co. Seattle Makers                                                                                                                                                                                                                                                |
| Y0055a<br>machine             | STR.                                                                                                                                                                                                                                                                                                                                                                                                                                                                                                                                                                                                                                                                                                                                                                                                                                                                                                                                                                                                                                                                                                                                                                                                                                                                                                                                                                                                                                                                                                                                                                                                                                                                                                                                                                                                                                                                                                                                                                                                                                                                                                                          | (rev: six concentric circles), (C.S. = Clifford Sifton ?)                                                                                                                                                                                                                                |
| [ ]                           | C.S.                                                                                                                                                                                                                                                                                                                                                                                                                                                                                                                                                                                                                                                                                                                                                                                                                                                                                                                                                                                                                                                                                                                                                                                                                                                                                                                                                                                                                                                                                                                                                                                                                                                                                                                                                                                                                                                                                                                                                                                                                                                                                                                          | B R 21.2 1 1899-1903                                                                                                                                                                                                                                                                     |
| Y0063a                        | (clown in tall hat)                                                                                                                                                                                                                                                                                                                                                                                                                                                                                                                                                                                                                                                                                                                                                                                                                                                                                                                                                                                                                                                                                                                                                                                                                                                                                                                                                                                                                                                                                                                                                                                                                                                                                                                                                                                                                                                                                                                                                                                                                                                                                                           | (clown in tall hat) / ø // Games Token / (maple leaf) / • No Cash Value • No Refund •                                                                                                                                                                                                    |
| machine                       |                                                                                                                                                                                                                                                                                                                                                                                                                                                                                                                                                                                                                                                                                                                                                                                                                                                                                                                                                                                                                                                                                                                                                                                                                                                                                                                                                                                                                                                                                                                                                                                                                                                                                                                                                                                                                                                                                                                                                                                                                                                                                                                               | (used at several locations); CeeTee 1986, p.68 (illus.); (=BC Z2180a)                                                                                                                                                                                                                    |
| [ ]                           |                                                                                                                                                                                                                                                                                                                                                                                                                                                                                                                                                                                                                                                                                                                                                                                                                                                                                                                                                                                                                                                                                                                                                                                                                                                                                                                                                                                                                                                                                                                                                                                                                                                                                                                                                                                                                                                                                                                                                                                                                                                                                                                               | B R 22½ R3 -1986-1988-                                                                                                                                                                                                                                                                   |
| Y0067a                        | (coin meter token)                                                                                                                                                                                                                                                                                                                                                                                                                                                                                                                                                                                                                                                                                                                                                                                                                                                                                                                                                                                                                                                                                                                                                                                                                                                                                                                                                                                                                                                                                                                                                                                                                                                                                                                                                                                                                                                                                                                                                                                                                                                                                                            | Coin / Meter / Token // (uniface, incuse)                                                                                                                                                                                                                                                |
| machine                       | E METER E                                                                                                                                                                                                                                                                                                                                                                                                                                                                                                                                                                                                                                                                                                                                                                                                                                                                                                                                                                                                                                                                                                                                                                                                                                                                                                                                                                                                                                                                                                                                                                                                                                                                                                                                                                                                                                                                                                                                                                                                                                                                                                                     | (used at GuggieVille RV Park)  BZ uV 23.9 x 17.7 R3 -1984-1988-                                                                                                                                                                                                                          |
| [ ]                           | TOKEN                                                                                                                                                                                                                                                                                                                                                                                                                                                                                                                                                                                                                                                                                                                                                                                                                                                                                                                                                                                                                                                                                                                                                                                                                                                                                                                                                                                                                                                                                                                                                                                                                                                                                                                                                                                                                                                                                                                                                                                                                                                                                                                         | DZ                                                                                                                                                                                                                                                                                       |
| Y0067b                        | COIN                                                                                                                                                                                                                                                                                                                                                                                                                                                                                                                                                                                                                                                                                                                                                                                                                                                                                                                                                                                                                                                                                                                                                                                                                                                                                                                                                                                                                                                                                                                                                                                                                                                                                                                                                                                                                                                                                                                                                                                                                                                                                                                          | Coin / Meter / Token / (2 five point stars) // (eagle) / VB (within circle of 20 stars)                                                                                                                                                                                                  |
| machine                       | METER                                                                                                                                                                                                                                                                                                                                                                                                                                                                                                                                                                                                                                                                                                                                                                                                                                                                                                                                                                                                                                                                                                                                                                                                                                                                                                                                                                                                                                                                                                                                                                                                                                                                                                                                                                                                                                                                                                                                                                                                                                                                                                                         | (used at Carmacks laundromat)                                                                                                                                                                                                                                                            |
| [ ]                           |                                                                                                                                                                                                                                                                                                                                                                                                                                                                                                                                                                                                                                                                                                                                                                                                                                                                                                                                                                                                                                                                                                                                                                                                                                                                                                                                                                                                                                                                                                                                                                                                                                                                                                                                                                                                                                                                                                                                                                                                                                                                                                                               | NS R 25.4 R3 -1988-                                                                                                                                                                                                                                                                      |
| Y0078e                        | Dairy Queen Canada Inc.  REDEEM ATANY PARTICIPATING FIGURE PROPERTY OF THE SUIT CIRCLE STATE OF | Redeem / At Any / Participating / (Dairy Queen logo) / We treat you right™ // Good / For One / (Regular 5 Ounce Size) / Free Sundae / Or / Worth 40¢ Off The / Regular / Price / Of Any / Royal Treat  (reeded edge), (embossed, brackets), (=BC 2545e), (obv: no "Store")               |
| []                            | SOCIOU TIGHT ROALTHEAT                                                                                                                                                                                                                                                                                                                                                                                                                                                                                                                                                                                                                                                                                                                                                                                                                                                                                                                                                                                                                                                                                                                                                                                                                                                                                                                                                                                                                                                                                                                                                                                                                                                                                                                                                                                                                                                                                                                                                                                                                                                                                                        | Pgy R 39.4 R3 c. 1986                                                                                                                                                                                                                                                                    |
| <b>Y0078f</b><br>trade<br>[ ] | Replean  AT ATM  ATM                                                                                                                                                                                                                                                                                                                                                                                                                                                                                                                                                                                                                                                                                                                                                                                                                                                                                                                                                                                                                                                                                                                                                                                                                                                                                                                                                                                                                                                                                                                                                                                                                                                                                                                                                                                                                                                                                                                                                                                                          | Redeem / At Any / Participating / Dairy Queen® / Store / (Dairy Queen logo)® / Store / We Treat You Right! TM // Good / For One / Regular 5 Once Size / Free Sundae / Or / Worth 40¢ Off The / Regular / Price / Of Any / Royal Treat (plain edge), (embossed, no brackets), (=BC 2545f) |
|                               | THE TOU RIGHT                                                                                                                                                                                                                                                                                                                                                                                                                                                                                                                                                                                                                                                                                                                                                                                                                                                                                                                                                                                                                                                                                                                                                                                                                                                                                                                                                                                                                                                                                                                                                                                                                                                                                                                                                                                                                                                                                                                                                                                                                                                                                                                 | Pgy/s R 39.5 R3 c. 1987                                                                                                                                                                                                                                                                  |