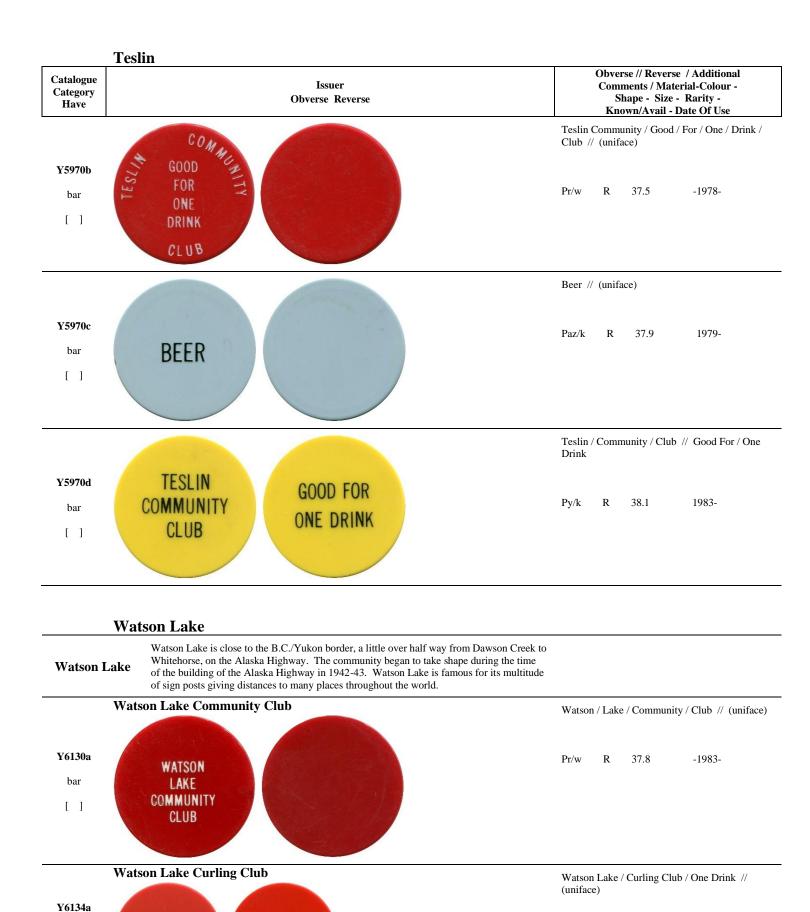

# Yukon Token Database

# General

|                               | General                                                                                                                                                                                                                                                                                                                                                                                                                                                                                                                                                                                                                                                                                                                                                                                                                                                                                                                                                                                                                                                                                                                                                                                                                                                                                                                                                                                                                                                                                                                                                                                                                                                                                                                                                                                                                                                                                                                                                                                                                                                                                                                       |                                                                                                                                                                                                                                                                                          |
|-------------------------------|-------------------------------------------------------------------------------------------------------------------------------------------------------------------------------------------------------------------------------------------------------------------------------------------------------------------------------------------------------------------------------------------------------------------------------------------------------------------------------------------------------------------------------------------------------------------------------------------------------------------------------------------------------------------------------------------------------------------------------------------------------------------------------------------------------------------------------------------------------------------------------------------------------------------------------------------------------------------------------------------------------------------------------------------------------------------------------------------------------------------------------------------------------------------------------------------------------------------------------------------------------------------------------------------------------------------------------------------------------------------------------------------------------------------------------------------------------------------------------------------------------------------------------------------------------------------------------------------------------------------------------------------------------------------------------------------------------------------------------------------------------------------------------------------------------------------------------------------------------------------------------------------------------------------------------------------------------------------------------------------------------------------------------------------------------------------------------------------------------------------------------|------------------------------------------------------------------------------------------------------------------------------------------------------------------------------------------------------------------------------------------------------------------------------------------|
| Catalogue<br>Category<br>Have | Issuer<br>Obverse Reverse                                                                                                                                                                                                                                                                                                                                                                                                                                                                                                                                                                                                                                                                                                                                                                                                                                                                                                                                                                                                                                                                                                                                                                                                                                                                                                                                                                                                                                                                                                                                                                                                                                                                                                                                                                                                                                                                                                                                                                                                                                                                                                     | Obverse // Reverse / Additional<br>Comments / Material-Colour -<br>Shape - Size - Rarity -<br>Known/Avail - Date Of Use                                                                                                                                                                  |
| Y001<br>general<br>info       | "Yukon Numismatica" Leslie C. Hill and Scott A. Simpson, 1990                                                                                                                                                                                                                                                                                                                                                                                                                                                                                                                                                                                                                                                                                                                                                                                                                                                                                                                                                                                                                                                                                                                                                                                                                                                                                                                                                                                                                                                                                                                                                                                                                                                                                                                                                                                                                                                                                                                                                                                                                                                                 |                                                                                                                                                                                                                                                                                          |
| ¥20055                        | Dominion Steamboat Line Company, Limited                                                                                                                                                                                                                                                                                                                                                                                                                                                                                                                                                                                                                                                                                                                                                                                                                                                                                                                                                                                                                                                                                                                                                                                                                                                                                                                                                                                                                                                                                                                                                                                                                                                                                                                                                                                                                                                                                                                                                                                                                                                                                      | Str. / C. S. // Vaas & Co. Seattle Makers                                                                                                                                                                                                                                                |
| Y0055a<br>machine             | STR.                                                                                                                                                                                                                                                                                                                                                                                                                                                                                                                                                                                                                                                                                                                                                                                                                                                                                                                                                                                                                                                                                                                                                                                                                                                                                                                                                                                                                                                                                                                                                                                                                                                                                                                                                                                                                                                                                                                                                                                                                                                                                                                          | (rev: six concentric circles), (C.S. = Clifford Sifton ?)                                                                                                                                                                                                                                |
| [ ]                           | C.S.                                                                                                                                                                                                                                                                                                                                                                                                                                                                                                                                                                                                                                                                                                                                                                                                                                                                                                                                                                                                                                                                                                                                                                                                                                                                                                                                                                                                                                                                                                                                                                                                                                                                                                                                                                                                                                                                                                                                                                                                                                                                                                                          | B R 21.2 1 1899-1903                                                                                                                                                                                                                                                                     |
| Y0063a                        | (clown in tall hat)                                                                                                                                                                                                                                                                                                                                                                                                                                                                                                                                                                                                                                                                                                                                                                                                                                                                                                                                                                                                                                                                                                                                                                                                                                                                                                                                                                                                                                                                                                                                                                                                                                                                                                                                                                                                                                                                                                                                                                                                                                                                                                           | (clown in tall hat) / ø // Games Token / (maple leaf) / • No Cash Value • No Refund •                                                                                                                                                                                                    |
| machine                       |                                                                                                                                                                                                                                                                                                                                                                                                                                                                                                                                                                                                                                                                                                                                                                                                                                                                                                                                                                                                                                                                                                                                                                                                                                                                                                                                                                                                                                                                                                                                                                                                                                                                                                                                                                                                                                                                                                                                                                                                                                                                                                                               | (used at several locations); CeeTee 1986, p.68 (illus.); (=BC Z2180a)                                                                                                                                                                                                                    |
| [ ]                           |                                                                                                                                                                                                                                                                                                                                                                                                                                                                                                                                                                                                                                                                                                                                                                                                                                                                                                                                                                                                                                                                                                                                                                                                                                                                                                                                                                                                                                                                                                                                                                                                                                                                                                                                                                                                                                                                                                                                                                                                                                                                                                                               | B R 22½ R3 -1986-1988-                                                                                                                                                                                                                                                                   |
| Y0067a                        | (coin meter token)                                                                                                                                                                                                                                                                                                                                                                                                                                                                                                                                                                                                                                                                                                                                                                                                                                                                                                                                                                                                                                                                                                                                                                                                                                                                                                                                                                                                                                                                                                                                                                                                                                                                                                                                                                                                                                                                                                                                                                                                                                                                                                            | Coin / Meter / Token // (uniface, incuse)                                                                                                                                                                                                                                                |
| machine                       | E METER E                                                                                                                                                                                                                                                                                                                                                                                                                                                                                                                                                                                                                                                                                                                                                                                                                                                                                                                                                                                                                                                                                                                                                                                                                                                                                                                                                                                                                                                                                                                                                                                                                                                                                                                                                                                                                                                                                                                                                                                                                                                                                                                     | (used at GuggieVille RV Park)  BZ uV 23.9 x 17.7 R3 -1984-1988-                                                                                                                                                                                                                          |
| [ ]                           | TOKEN                                                                                                                                                                                                                                                                                                                                                                                                                                                                                                                                                                                                                                                                                                                                                                                                                                                                                                                                                                                                                                                                                                                                                                                                                                                                                                                                                                                                                                                                                                                                                                                                                                                                                                                                                                                                                                                                                                                                                                                                                                                                                                                         | DZ                                                                                                                                                                                                                                                                                       |
| Y0067b                        | COIN                                                                                                                                                                                                                                                                                                                                                                                                                                                                                                                                                                                                                                                                                                                                                                                                                                                                                                                                                                                                                                                                                                                                                                                                                                                                                                                                                                                                                                                                                                                                                                                                                                                                                                                                                                                                                                                                                                                                                                                                                                                                                                                          | Coin / Meter / Token / (2 five point stars) // (eagle) / VB (within circle of 20 stars)                                                                                                                                                                                                  |
| machine                       | METER                                                                                                                                                                                                                                                                                                                                                                                                                                                                                                                                                                                                                                                                                                                                                                                                                                                                                                                                                                                                                                                                                                                                                                                                                                                                                                                                                                                                                                                                                                                                                                                                                                                                                                                                                                                                                                                                                                                                                                                                                                                                                                                         | (used at Carmacks laundromat)                                                                                                                                                                                                                                                            |
| [ ]                           |                                                                                                                                                                                                                                                                                                                                                                                                                                                                                                                                                                                                                                                                                                                                                                                                                                                                                                                                                                                                                                                                                                                                                                                                                                                                                                                                                                                                                                                                                                                                                                                                                                                                                                                                                                                                                                                                                                                                                                                                                                                                                                                               | NS R 25.4 R3 -1988-                                                                                                                                                                                                                                                                      |
| Y0078e                        | Dairy Queen Canada Inc.  REDEEM ATANY PARTICIPATING FIGURE PROPERTY OF THE SUIT CIRCLE STATE OF | Redeem / At Any / Participating / (Dairy Queen logo) / We treat you right™ // Good / For One / (Regular 5 Ounce Size) / Free Sundae / Or / Worth 40¢ Off The / Regular / Price / Of Any / Royal Treat  (reeded edge), (embossed, brackets), (=BC 2545e), (obv: no "Store")               |
| []                            | SOCIOU TIGHT ROALTHEAT                                                                                                                                                                                                                                                                                                                                                                                                                                                                                                                                                                                                                                                                                                                                                                                                                                                                                                                                                                                                                                                                                                                                                                                                                                                                                                                                                                                                                                                                                                                                                                                                                                                                                                                                                                                                                                                                                                                                                                                                                                                                                                        | Pgy R 39.4 R3 c. 1986                                                                                                                                                                                                                                                                    |
| <b>Y0078f</b><br>trade<br>[ ] | Replean  AT ATM  ATM                                                                                                                                                                                                                                                                                                                                                                                                                                                                                                                                                                                                                                                                                                                                                                                                                                                                                                                                                                                                                                                                                                                                                                                                                                                                                                                                                                                                                                                                                                                                                                                                                                                                                                                                                                                                                                                                                                                                                                                                          | Redeem / At Any / Participating / Dairy Queen® / Store / (Dairy Queen logo)® / Store / We Treat You Right! TM // Good / For One / Regular 5 Once Size / Free Sundae / Or / Worth 40¢ Off The / Regular / Price / Of Any / Royal Treat (plain edge), (embossed, no brackets), (=BC 2545f) |
|                               | THE TOU RIGHT                                                                                                                                                                                                                                                                                                                                                                                                                                                                                                                                                                                                                                                                                                                                                                                                                                                                                                                                                                                                                                                                                                                                                                                                                                                                                                                                                                                                                                                                                                                                                                                                                                                                                                                                                                                                                                                                                                                                                                                                                                                                                                                 | Pgy/s R 39.5 R3 c. 1987                                                                                                                                                                                                                                                                  |