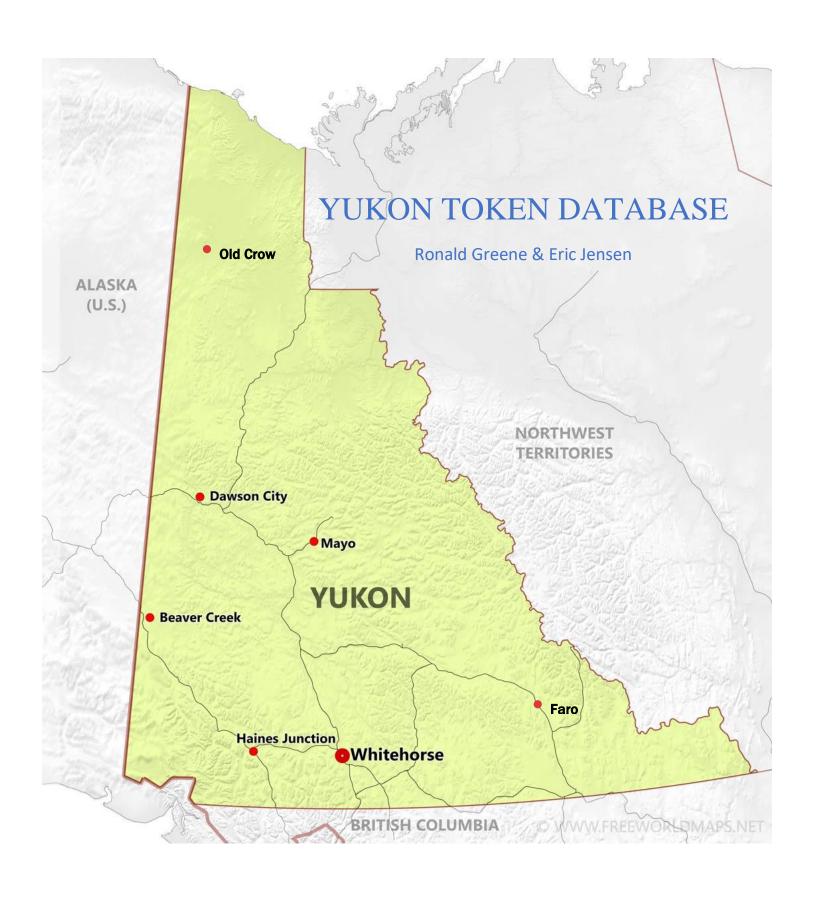

# Yukon Token Database

(Digital Version With Images)

**Publication Version** 

R.A. Greene, MGC (BC), FCNRS, FRCNA
Victoria, B.C.
ragreene@telus.net
E. Jensen, FCNRS
Calgary, AB
egjensen@telus.net

©

All rights reserved. This material is not to be copied without written permission.

This work is dedicated to the man I consider my mentor, the late Leslie C. Hill (1916-2017) who had encouraged me over many years and set a fine example with his catalogues of British Columbia and Yukon tokens. He has also shared his information without reservation. The work is based on Leslie C. Hill & Scott A. Simpson's *Yukon Numismatica* (1990). RAG

Other contributors: the late Tony Thomson, the late Donald M. Stewart, the late Ralph Burry, the late Brian Denman, David Byard, The National Currency Col