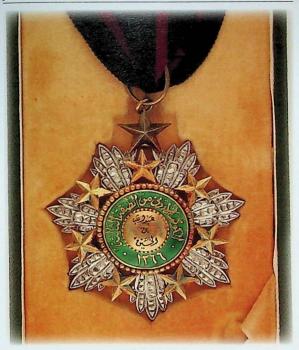

**441 Wellington Tokens,** Halfpennies, Battles, WE-11C2, Br-986; 1815 (2), Ship, WE-14, F1003 and Bust, WE-15, Br-1006. All VF, 3pcs. **\$120** 

442 Wellington Tokens, Pennies, 1813, Vittoria, WE-12, Br-984, VF+; Cossack, WE-13, Br-985 VF. Both with rim bumps and spots of corrosion. 2pcs. \$110