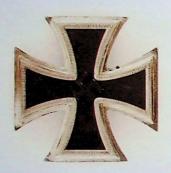

#### **ANCIENT COINS**

#### Celtic

- 1 Britain, Iceni, Ecen, 45-50 AD, Silver Unit, Obv:- Double crescent, Rev:- Stylized horse right, etc., S-443A, Van Arsdell-754. Abt. EF, some tiny spots of verdigris. \$120
- 2 Danube Region, Imitation of Alexander III or Philip III of Macedon, circa 2<sup>nd</sup> Century BC, Silver Drachm, 3.5gm, Obv:- Crude head of Herakles right, Rev:- Zeus enthroned, etc. VF+. \$100