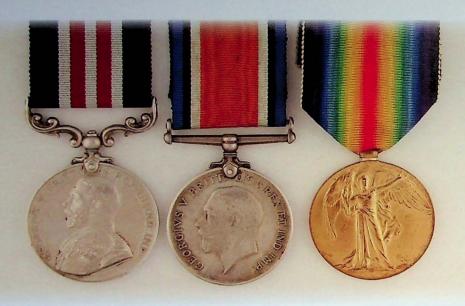

and is signed by Governor General Edward Schreyer, he was invested into the order on 23td November 1983.

His full name is Joseph Jean Gaudiose Michel Gaudreault, and he was in Royal 22nd Regiment (Van Doos).



2146 WWI Military Medal and Pair, Military Medal, George V uncrowned head, (impressed: 440465 SJT. J. CUNNINGHAM, 28/ SASK:R.); War and Victory Medals, (impressed: 440465 SJT. J. CUNNINGHAM, 28-CAN. INF.), swing mounted on pin bar; Sergeant stripe; Pair of Service stripes, for three years; Small silk Canadian Ensign flag 6.6" by 4.5"; Small engraved 2" plate, JOHN, VF. 8pcs.

John Cunningham was born on 1st April 1892 in Irvine, Ayrshire, Scotland and he joined the CEF on 9th February 1915, having seen previous service with 52md Regt Militia.

Military Medal- L.G. 29 August 1918.



2147 WWI Military Medal Trio, Military Medal, George V, (impressed: B-203482 PTE E. MARSHALL. 1/RIF:BDE: ); 1918 War Medal, (impressed: B-203482 PTE. E MARSHALL. RIF. BRIG.); Victory Medal, erased. VF. 3pcs. \$900

## **CAMPAIGN GROUPS**



2148 Boer War and WWI Pair with Memorial Plaque, Queen's South Africa Medal 1899-1902, four clasps, Cape Colony, Transvaal, South Africa 1901 and 1902, (impressed: 37033 TRP: G. BARCLAY. SCOTTISH HORSE.); 1914-18 War and Victory Medals, (impressed: 317869 GNR. G. BARCLAY. C.F.A.); Memorial Plaque named: GEORGE BARCLAY, mounted in a large wooden shield, 15" by 11", with ring on back for hanging on a wall. VF 4pcs. \$600

George Barclay was born on  $4^{th}$  June 1882 in Inverness, Scotland. He joined the CEF on  $27^{th}$  January 1916, having seen a