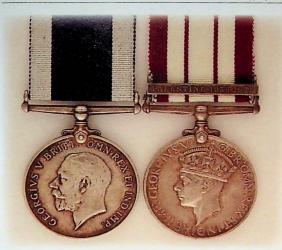

boxes of issue. EF. 5pcs. \$120

2110 Nato Service Medals (2), Clasp, Former Yugoslavia, in box of issue with ribbon bar; Clasp, Kosovo; Western European Union Mission Service Medal, clasp, Former Yugoslavia, in box of issue with ribbon bar. EF. 3pcs. \$50

2111 Canadian Gulf and Kuwait Medal, in box of issue. EF. \$100

## MEDALS FOR LONG AND MERITORIOUS SERVICE



2112 Army Meritorious Service Medal, George V swivel, (impressed: SJT. COLLAR MKR: W. STEWART. 4/BY: R.F.A.). Fine. \$400

Sergeant Collar Maker an unusual rank. Annuity M.S.M. awarded under Army Order 172/1918 most likely long after the recipient had retired from service. Because of the annuity attached to this medal, it was not uncommon for recipients to wait 20 years or more before an opening appeared in the annuity list.





2114 Royal Naval Long Service and Good Conduct Medal, George V, bare head bust in Admiral Uniform, (impressed: K. 16421 E.S. GRUITT. L. STO. H.M.S. QUEEN ELIZABETH.). Fine. \$100

2115 Royal Naval Long Service and Good Conduct Medal, George V coinage profile, (impressed: M.36599 R.A.W. KING. P. O. CK. H.M.D. VICTORY), lacquered. Fine. \$100

2116 Royal Naval Long Service and Good Conduct Medal, George VI coinage profile with IND: IMP: (impressed: MX. 49405. E.M. PHILLIPS, S.C.P.O. H.M.S. BAMBARA.). VF. \$100

2117 Royal Naval Long Service and Good Conduct Medal, Elizabeth II coinage profile with BRITT: OMN: unnamed, lacquered VF. \$100

2118 Royal Naval Reserve Long Service and Good Conduct Medal, Edward VII, (impressed: 82177 J. STEWART, SEAN. 1 CL., R.N.R.). VF.

2119 Army Long Servi