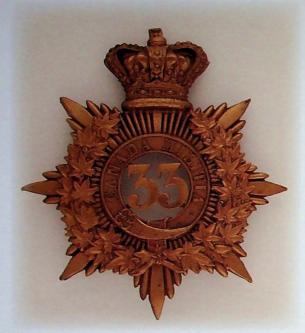

a pair of officer's collar badges in gilt and silver, similar to Maz. M-161. These were worn first by the North Waterloo Regiment and then by the Scots Fusiliers of Canada. EF. 2pcs. \$80



2545 29th Waterloo Battalion of Infantry, gilt metal Victorian helmet plate, Maz. HP-140, a starburst with a wreath of maple leaves, inside the wreath a belt bearing "WATERLOO INFANTRY", and in the void centre the numerals "29", all surmounted by a Victorian Crown. Plate is in Good condition except for replaced lug fasteners and two small nail holes, one in the crown and the other at the bottom ray of the starburst.



2546 The Highland Light Infantry of Canada, officer's silver and gilt Glengarry badge, four gilt overlays on silver plated design, solid type, similar to Maz. M-52. Good to Fine. \$140



2547 33<sup>rd</sup> Huron Battalion of Infantry, two-piece gilt metal Victorian helmet plate, Maz. HP-148. A starburst on which is mounted a wreath of maple leaves with belt on the inside of the wreath bearing "CANADA MILITIA", in the void centre the numeral "33", all surmounted by a Victorian Crown. Missing two of the four mounting wires which hold the wreath to the plate, otherwise Fine. \$280

2548 38th Brant Battalion (Dufferin Rifles), blackened Brass helmet plate, (circa 1879), Maz. HP-163. EF. \$150

2549 The Brockville Rifles, blackened Brass cap badge, Maz. M-67, EF; The Prince Albert & Battleford Volunteers, bi-metal cap badge, Maz. M-82, Fine; The Stormont Dundas & Glengarry Highlanders, white metal Glengarry badge, Maz. M-92 (small 1932 type), EF; The St. John Fusiliers, bi-