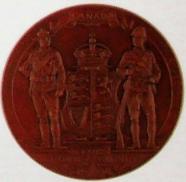

Brantford, King George VI coronation 1937 / Diamond Jubilee of Brantford 1877-1937, 70<sup>TH</sup> Anniversary Dominion of Canadal867-1937, Bronze, 34.2x34.2mm, loop. VF. 2pcs. \$60

Related. 1892. 565 Confederation Dominion Day Celebration Meaford Ont., Beaver, etc. / Arms, White Metal, 31.8mm; Semi-Centennial Celebration, Conjoined Busts left/Provincial Shields (9), White Metal, 41mm; 1927, "School Children's" issue, Bronze, 25,5mm; Swansea Ont. Shield / Arms Bronze, 30.1mm; Busts left (3) / Arms, etc., Aluminium, 45.3mm; Conjoined busts left / Arms, Rowntree Co., etc., Brass, 33.9mm; 1967, McTavish Medal, Silver, 29.9mm; Queens (2), 20mm, Silver and Bronze; 28mm, Silver and Bronze; 38mm, Nickel Silver, Gilt and Bronze. VF to UNC, some holed for suspension or to use as a fob. 14pcs.





**566 Royal Visit 1901,** Obv:- Conjoined busts of The Duke and Duchess of Cornwall and York, etc., Rev:- Crowned shield, soldier on each side, etc., Bronze, 55.5mm, Eimer-1857, BHM-3725. EF, a few spots on rim.

\$120

567 Royal Visit 1901, Obv:- Conjoined busts of The Duke and Duchess of Cornwall and York, etc., Rev:- Crowned shield, soldier on each side, etc., White Metal, 55.5mm., Eimer-1857, BHM-3725. EF, some staining.

\$80

568 Royal Visit Medals, The Duke And Duchess Of Cornwall and York, 1901, two different, both with conjoined busts left, reverses, a) WELCOME, etc.; b) Maple Wreath, ten line inscription, both White Metal 34.7 and 37.8mm; 1939 Visit, official R.C.M. Medals (3), Bronze, 25.5 and 30.9mm. Silver, 32.5mm, Private issue (3); 1959 Visit, Boy Scouts Canada, Conjoined