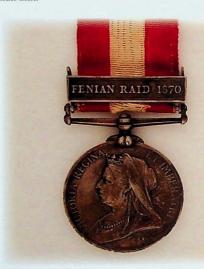

#### **ANCIENT COINS**

#### Celtic

- 1 Britain, Iceni, Ecen, 45-50 AD, Silver Unit, Obv:- Double crescent, Rev:- Stylized horse right, etc., S-443A, Van Arsdell-754. Abt. EF, some tiny spots of verdigris. \$120
- 2 Danube Region, Imitation of Alexander III or Philip III of Macedon, circa 2<sup>nd</sup> Century BC, Silver Drachm, 3.5gm, Obv:- Crude head of Herakles right, Rev:- Zeus enthroned, etc. VF+. \$100