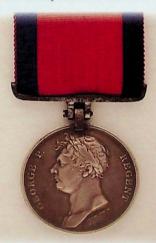

ed for nearly 25 hours.

One witness to the battle was Francis Scott Key, who on seeing the oversized Stars and Stripes still flying over Fort McHenry on the following morning was moved to write the poem "The Defence of Fort McHenry". In the poem, the fifth line refers to the "rockets red glare, the bombs bursting in air" which was a direct reference to the Congreave Rockets fired during the battle by H.M.S. Erebus. The poem was later renamed "The Star Spangled Banner" and became the National Anthem of the United States in 1931.



2046 Military General Service Medal 1793-1814, one clasp, Toulouse, (impressed: JOHN CAIRNS,  $71^{\rm ST}$  FOOT). VF. \$1500

John Cairns is confirmed on the roll of the 71st Highland Regiment, Light Infantry for the Military General Service Medal and clasp.



2047 Waterloo Medal 1815, (impressed inverted naming: \*\*\* JOHN KEARNS, 1st BATTN. 71st REG. FOOT. \*\*\*), with iron clip and hinged straight suspension bar. Fine. \$2600

Private John Kearns is confirmed on the Waterloo Roll of 1st Bn. 71st Regiment of Light Infantry in Captain W.A. Grant's Company.



2048 India General Service Medal 1854-95, one clasp,Burma 1885-7, (engraved inverted naming: 2104 Pte. T. Delaney 1st Bn. Rif. Brig.). VF. \$270



2049 India General Service Medal 1854-95, one clasp, Northwest Frontier, (impressed: W. WARD H. M's 1 $^{\rm ST}$  BN. 6 $^{\rm TR}$  REGT.). VF. \$420



2050 Crimea Medal 1854-56, one clasp, Sebastopol, detached but present on ribbon (engraved: 6 Co. 12 BATN, GEO: MILLER, DIED LEITH FORT SCOTLAND, 1856 aged 22). VF. \$130

2051 Turkish Cr