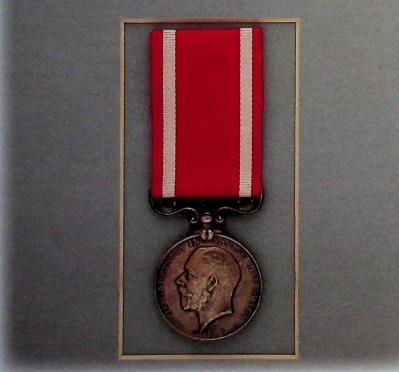

Malcolm Hebert Middleton was in 97 Squadron for DFM- L.G: 15/6/1943.

 $136348\,FL.\,Malcolm\,Herbert\,Middleton\,was\,in\,RAFVR\,622\,Squadron\,for\,DFC-\,L.G:\,13/4/1945.$ 

Excerpt from 97 Squadron's Operations Record Book 1942 showing missions that he had flown on.



2143 Sea Gallantry Medal, Victoria, edge engraved: JOHN JOHN SON WR (ECK) OF THE BRIGANTINE "JESSIE" ON THE 17<sup>TH</sup> NOVEMBER 1883, Bronze, 58mm, some corrosion marks, rim bumps and plugged on rim partially obliterating word Wreck in the naming. VG. \$1100

Johnson is confirmed for the Bronze Medal for Gallantry.

"For kindness and humanity to the shipwrecked crew of the brigantine Jessie of Liverpool, when it was sinking off Newfoundland he was part of the crew that manned the boat which effected the rescue."





2144 Sea Gallantry Medal, George V, edge engraved: C.J. HORTON. "VOLTURNO" 9<sup>TH</sup> OCTOBER 1913, Silver, 33mm. VF. \$800

A.B. G.J. Horton of the Minneapolis is confirmed for the Silver Medal.

S.S. Volturno was built for the Canadian Northern Steamship Company by Fairfield's of Glasgow in 1906 for use in the emigrant passenger trade. The saving of most of the passengers and crew from this ship was one of the largest rescue operations ever mounted on the North Atlantic prior to the Great War. The ship was enroute to New York from Rotterdam with a crew of 93 and 561 passengers from Eastern Europe. It was also carrying a highly inflammable cargo. After an uneventful voyage, a fire was discovered in No. 1 Hold on the morning of 9th October 1913. When investigated, it was revealed to