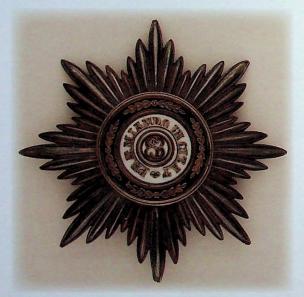

**447 Brock Tokens,** Halfpennies, 1812, UC-5A1, 5A2, Br-723; 1816, Monument, UC-6A2, 6A7, Br-724; Ship, UC-7, Br-725, corroded. Fine to VF. 5pcs. \$130

448 Upper Canada, Halfpennies, UC-6A4, 6A5, 6A7, 6A8, Br-724; UC-9A1, 9A2, 9A4, Br-727; UC-12A1, 12B2, Br-730; UC-14 (2) Br-732. VG+ to VF, some with spots of corrosion and marks; Modern mule of the obverse of UC-6 and reverse of UC-5, UNC. 12pcs.