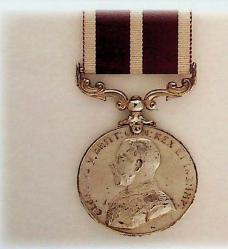

P. A.J. NASH. 8. H.).VF. \$400

2106 Korea Medal 1950-53, Canadian issue, (engraved: SC 850135 H.S. SMITH), "T" in surname blundered. VF. \$160

2107 Korea Medal, Canadian issue, (engraved: SB 74540 G.C. MERRILL). VF. \$160

2108 Canadian Korea Volunteer Service Medal, issued 1991. UNC. \$100

2109 Canadian Special Service Medals (5), Clasp, Peace-Paix; Clasp, Nato+Otan; Clasp, Humanitas; Clasp, Ranger; One with no clasp, all in boxes of issue. EF. 5pcs. \$120

2110 Nato Service Medals (2), Clasp, Former Yugoslavia, in box of issue with ribbon bar; Clasp, Kosovo; Western European Union Mission Service Medal, clasp, Former Yugoslavia, in box of issue with ribbon bar. EF. 3pcs. \$50

2111 Canadian Gulf and Kuwait Medal, in box of issue. EF. \$100

## MEDALS FOR LONG AND MERITORIOUS SERVICE



2112 Army Meritorious Service Medal, George V swivel, (impressed: SJT. COLLAR MKR: W. STEWART. 4/BY: R.F.A.). Fine. \$400

Sergeant Collar Maker an unusual rank. Annuity M.S.M. awarded under Army Order 172/1918 most likely long after the recipient had retired from service. Because of the annuity attached to this medal, it was not uncommon for recipients to wait 20 years or more before an opening appeared in the annuity list.





2114 Royal Naval Long Service and Good Conduct Medal, George V, bare head bust in Admiral Uniform, (impressed: K. 16421 E.S. GRUITT. L. STO. H.M.S. QUEEN ELIZABETH.). Fine. \$100

2115 Royal Naval Long Service and Good Conduct Medal, George V coinage profile, (impressed: M.36599 R.A.W. KING. P. O. CK. H.M.D. VICTORY), lacquered. Fine. \$100

2116 Royal Naval Lon