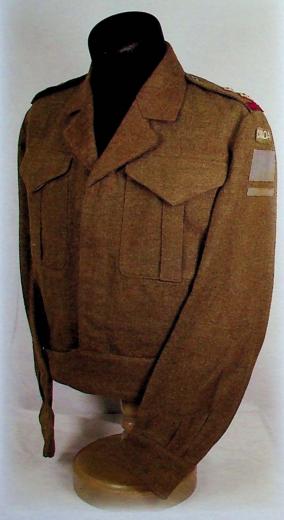

ain with nickel plated dome on one end and rifle round on the other; The second one has a Brass dome with a CEF 133<sup>rd</sup> Battalion collar attached, on other end a Brass tip. Both in good condition. 2pcs.

## **UNIFORMS**

**2712 WWII Canadian Battledress Blouse,** dated 1944, made by Workman Uniform Co. Ltd. Montreal, size 5'5" to 5' 6", 36-37, "CANADA" printed title on left upper sleeve and First Canadian Army Postal Corps cloth embroidered formation patch on each upper sleeve, blouse in very good condition. \$200

2713 WWII Canadian battledress blouse, dated 1945, made by Hyde Park Clothes Ltd. Montreal, size 5'9"-5'10", breast 40-41, "ROYAL CANADIAN/ORDNANCE CORPS" printed canvas shoulder title on each upper sleeve, two small holes in the back otherwise in very good condition.



2714 WWII Canadian Battledress Blouse, dated Sept. 1943, made by Tip Top Tailors Ltd., size No. 11 (height 5'9"to 5'10"), breast 38 to 39, "C" broad arrow marked, two officer's embroidered artillery rank pips on both shoulder straps, "14RCA" printed canvas title on each upper sleeve, embroidered "CANADA" title on each upper sleeve, Germany occupation bar on each upper sleeve. Blouse in very good condition. \$270

2715 Post-WWII Battledress Blouse, date 1949, size No. 4, height 5'5" to 5'6", breast 34-34, made by Miller & Gabbe Ltd., Royal Canadian Engineers and Canadian United Nations patches on both upper sleeves, in very good condition; Battledress trousers dated 1955, 26-27 waist, in very good condition; Post-WWII dark green waist webb belt, EF. 3pcs.



2716 The 5<sup>th</sup> Regime