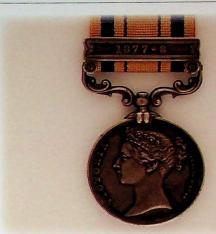

n upper and lower case: Cpl. S. Halfpenny 41st Bn.). VF. \$550

Samuel R. Halfpenny is shown on the roll of the 41st Battalion for the medal and clasp. The unit was comprised of approximately 157 men.

2060 Canada General Service Medal 1866-70, one clasp, Fenian Raid 1870, unnamed. EF. \$200



2061 Abyssinian War Medal 1869, (impressed inverted naming: DAVA SAGAYEN SAPPERS & MINERS).VF. \$500

Non British troops received medals that were impressed rather than the embossed naming that was typically used for British units.



2062 Ashantee Medal 1873-74, one clasp. Coomassie, (engraved: 2051. PTE S. SCADDING. 2. BN. RIFLE BDE. 1873-4). Fine, gouge in Oueen's veil. \$800

2063 Ashantee Medal 1873-74, (engraved: T. KEW. ORD: 2 CL. H.M.S. BITTERN. 73-74). Fine, edge knock at 6 0'clock. \$420



2064 South Africa Medal 1877-79, one clasp, 1877-8, (engraved: 631 PTE A. CARBERRY 88 $^{TH}$  FOOT.). VF. \$800

2065 Egypt Medal 1882-89, reverse dated 1882, (engraved: 1911 P--, T. GRACE. 2/MANCH:R.). VG. \$180

2066 Egypt Medal 1882-89, reverse dated 1882,(engraved: 41/ 449. PTE. J. SHEPHERD. 1/BERKS.R.). VF. \$200

# CANADIAN NILE BOATMAN'S MEDAL



2067 Egypt Medal 1882-89, undated reverse, one clasp, The Nile 1884-85, (engraved in sloping capitals: 327. BOAT: D. LECHAND. OTTAWA CONTGT.).VF. \$2400

Shown on roll as David Lechaud for the medal and clasp: 169 men were in the Ottawa Contingent.

In order for Lord Wolseley to be in time to relieve General Gordon at Khartoum, he decided to send part of his troops by boat up the Nile. He needed experienced boatmen to achieve this as par