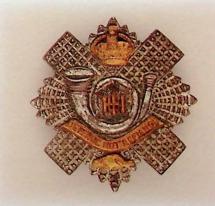

ing "HONI.SOIT.QUI.MAL.Y.PENSE.", in the void centre the numeral "27". All surmounted by a Victorian Crown. **\$300** 

2544 The North Waterloo Regiment and the Scots Fusiliers of Canada, a pair of officer's collar badges in gilt and silver, similar to Maz. M-161. These were worn first by the North Waterloo Regiment and then by the Scots Fusiliers of Canada. EF. 2pcs. \$80



2545 29th Waterloo Battalion of Infantry, gilt metal Victorian helmet plate, Maz. HP-140, a starburst with a wreath of maple leaves, inside the wreath a belt bearing "WATERLOO INFANTRY", and in the void centre the numerals "29", all surmounted by a Victorian Crown. Plate is in Good condition except for replaced lug fasteners and two small nail holes, one in the crown and the other at the bottom ray of the starburst.



2546 The Highland Light Infantry of Canada, officer's silver and gilt Glengarry badge, four gilt overlays on silver plated design, solid type, similar to Maz. M-52. Good to Fine. \$140



2547 33<sup>rd</sup> Huron Battalion of Infantry, two-piece gilt metal Victorian helmet plate, Maz. HP-148. A starburst on which is mounted a wreath of maple leaves with belt on the inside of the wreath bearing "CANADA MILITIA", in the void centre the numeral "33", all surmounted by a Victorian Crown. Missing two of the four mounting wires which hold the wreath to the plate, otherwise Fine. \$280

2548 38th Brant Battalion (Dufferin Rifles), blackened Brass helmet plate, (circa 1879), Maz. HP-163. EF. \$150

2549 The Brockville Rifles, blackened Brass cap badge, Maz. M-67, EF; The Prince Albert & Battle