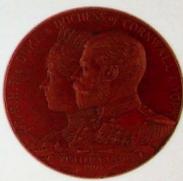

; Brantford, King George VI coronation 1937 / Diamond Jubilee of Brantford 1877-1937, 70<sup>TH</sup> Anniversary Dominion of Canadal867-1937, Bronze, 34.2x34.2mm, loop. VF. 2pcs. \$60

Related. 1892. 565 Confederation Dominion Day Celebration Meaford Ont., Beaver, etc. / Arms, White Metal, 31.8mm; Semi-Centennial Celebration, Conjoined Busts left/Provincial Shields (9), White Metal, 41mm; 1927, "School Children's" issue, Bronze, 25,5mm; Swansea Ont. Shield / Arms Bronze, 30.1mm; Busts left (3) / Arms, etc., Aluminium, 45.3mm; Conjoined busts left / Arms, Rowntree Co., etc., Brass, 33.9mm; 1967, McTavish Medal, Silver, 29.9mm; Queens (2), 20mm, Silver and Bronze; 28mm, Silver and Bronze; 38mm, Nickel Silver, Gilt and Bronze. VF to UNC, some holed for suspension or to use as a fob. 14pcs.





**566 Royal Visit 1901,** Obv:- Conjoined busts of The Duke and Duchess of Cornwall and York, etc., Rev:- Crowned shield, soldier on each side, etc., Bronze, 55.5mm, Eimer-1857, BHM-3725. EF, a few spots on rim.

\$120

567 Royal Visit 1901, Obv:- Conjoined busts of The Duke and Duchess of Cornwall and York, etc., Rev:- Crowned shield, soldier on each side, etc., White Metal, 55.5mm., Eimer-1857, BHM-3725. EF, some staining.

\$80

568 Royal Visit Medals, The Duke And Duchess Of Cornwall and York, 1901, two different, both with conjoined busts left, reverses, a) WELCOME, etc.; b) Maple Wreath, ten line inscription, both White Metal 34.7 and 37.8mm; 1939 Visit, official R.C.M. Medals (3), Bronze, 25.5 and 30.9mm. Silver, 32.5mm, Private issue (3); 1959 Visit, Boy Scouts Canada, Conjoine