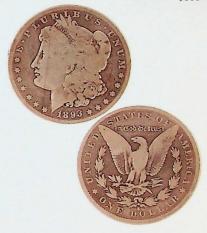

**338 Hosterman and Etter,** Halfpennies, 1814, NS-10A, Br-882; 1815, NS-10B1, 10B2, Br-883. Fine+ to VF, all with marks. 3pcs.

\$90

\$110

339 Starr and Shannon, Halfpennies, 1815, NS-11A1, 11A3, Br-884; Commercial Change Halfpenny, 1815, NS-12, Br-885. VF to VF+, Sncs. \$100