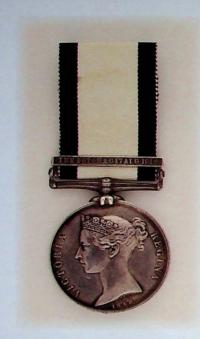

kel. VF. 3pcs. \$60

Corporal Harry Jenner served with 25th Bn Royal Fusiliers.

2044 Miscellaneous Medals, 1914-18 Victory Medal, (impressed: 3036951 A. CPL. J.E. WILLIAMSON. C.E.), and photo of him in uniform; WWII CVSM and Defence Medal, both silver, General Service Pin reversed numbered 239421, RCR Cap Badge, Royal Canadian Regiment shoulder flashes (2), four year service stripe, Dinner Menu for Canadian Army Overseas Christmas Day 1945, Sterling Silver Lake Lodge School award 6/11/1914, White metal souvenir medal for 1939 George VI and Queen Elizabeth's Visit to Canada, Canadian Copper medal for Queen Elizabeth II Coronation. VG. 13pcs.

Thomas Herbert Williamson was born on 8th December 1896 in Toronto, Ontario and was drafted into the CEF on 9th May 1918.

#### **CAMPAIGN MEDALS**



2045 Naval General Service Medal, one clasp, THE POTOMAC 17 AUG. 1814, (indented in Roman capitals: JOHN SMITH.). Small separation to right carriage upright which has been repaired (see photo). VF.

\$8000

John Smith was Supernumerary Boy 2<sup>nd</sup> Class on H.M.S. Erebus.

During the War of 1812 the British Navy sent a small naval force under the command of Commodore James Alexander Gordon up the Potomac River in order to attack Fort Washington (then known as Fort Warburton). This attack was intended as a distraction in order to allow British ground forces under General Robert Ross to enter and take Washington. Gordon's force



consisted of the frigates Seahorse (38) and Euryalus (36), the bomb vessels Devastation, Aetna and Meteor each of which were armed with two large mortars a