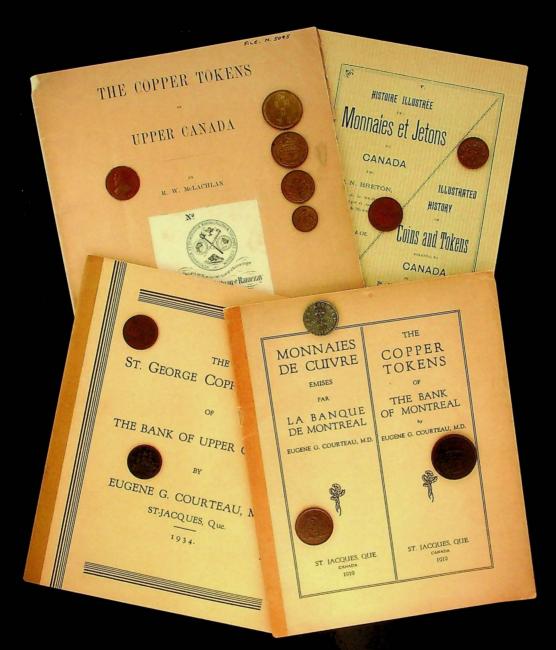

# Jeffrey Hoare Auctions Inc.



Featuring the Token Collection of Jon L. Peot

# **BID SHEET**

# JEFFREY HOARE AUCTIONS INC. 319 SPRINGBANK DRIVE LONDON, ONTARIO CANADA NGI 1G6

Tel: (519) 473-7491 • Fax (519) 473-1541

| Bidder No. |    |  |
|------------|----|--|
| I.D. No.   | M. |  |

| Address:         |                            |
|------------------|----------------------------|
| City:            |                            |
| Postal/Zip Code: | Country:                   |
| Telephone:       |                            |
| Signature:       | (Bid Sheet Must Be Signed) |

Please enter my bids in your current sale. I have read and agree to abide by the Terms of Sale as stated and will remit promptly upon receipt of invoice for lots I purchase. Lagree that;

As a Canadian Citizen / Resident bidder, either at