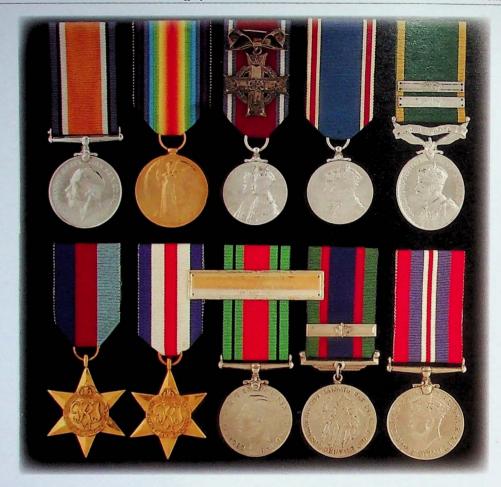

pin bar; CVSM with overseas bar 1939-45 War Medal; WWII Dog tag: C.O. INSTANCE. R.P.O. C.OF.E. V.22369; General Service pin, reverse numbered 1122795; R.C.N.V.R. small lapel pin; Small anchor and ropes lapel pin; Miniature Medals, War and Victory Medals, 1939-45 Star, CVSM with overseas bar, swing mounted on pin bar. VF. 12pcs.

Cyril Orman Instance was born on 19th August 1898, and is confirmed as having Service No. VR-2816 in the RCN Ledger sheets (1910-1941).

2152 Group of Four, 1914-18 War and Victory Medals, (impressed: 1866 PTE. H. PARKER. R.A.M.C.); General Service Medal 1918-62, one clasp: Palestine, George VI, (engraved: W/O H. PARKER (3498790 R.A.F.); Royal Air Force Long Service and Good Conduct Medal, George V, (impressed: 349879. F/SGT. H. PARKER. R.A.F.). VF. 4pcs.

\$260



2153 WWII Memorial Cross Group of Twelve for Sgt. Major T.R. Higham, British War and Victory medals, (impressed: 274760 PTE. T.R. HIGHAM. NOTTS. & DERBY. R.); 1935 Jubilee Medal, with certificate; 1937 Coronation Medal, with certificate; Efficiency Medal, scroll Canada, with additional two bars, George V, (impressed: BTY. S.M. (W.O. CL. 2.) T.R. HIGHAM R.C.A. ((N.P.); WWII, 1939+45 Star; France and Germany Star; Defence Medal; C.V.S.M. with overseas bar; 1939-45 War Medal; Memorial Cross, George VI, (A.32080 R.S.M. T.R. HIGHAM), with box of issue; Birks Bar, (engraved: W.O. I. T.R. HIGHAM R.C.A. DIED IN HIS COUNTRY'S SERVICE 25 JULY 1944); Dog Tag, (27476 HIGHAM, T. N. & D. C. E); Artillery Cap Badge and cloth title; Wristwatch, minus strap, that he was wearing at the time he died; Certi