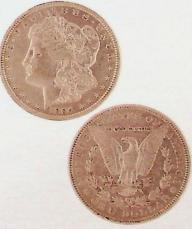

**338 Hosterman and Etter,** Halfpennies, 1814, NS-10A, Br-882; 1815, NS-10B1, 10B2, Br-883. Fine+ to VF, all with marks. 3pcs.

\$90

\$110

339 Starr and Shannon, Halfpennies, 1815, NS-11A1, 11A3, Br-884; Commercial Change Halfpenny, 1815, NS-12, Br-885. VF to VF+, Sncs. \$100