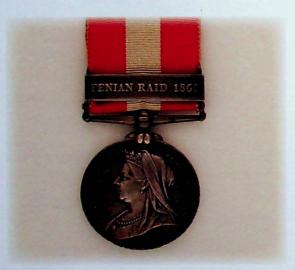

nt of Light Infantry in Captain W.A. Grant's Company.



2048 India General Service Medal 1854-95, one clasp,Burma 1885-7, (engraved inverted naming: 2104 Pte. T. Delaney 1st Bn. Rif. Brig.). VF. \$270



2049 India General Service Medal 1854-95, one clasp, Northwest Frontier, (impressed: W. WARD H. M's 1 $^{\rm ST}$  BN. 6 $^{\rm TR}$  REGT.). VF. \$420



2050 Crimea Medal 1854-56, one clasp, Sebastopol, detached but present on ribbon (engraved: 6 Co. 12 BATN, GEO: MILLER, DIED LEITH FORT SCOTLAND, 1856 aged 22). VF. \$130

2051 Turkish Crimea Medal 1855-56, British issue, original suspension not present, now holed with ring suspension. Fine, \$100

2052 Second China War Medal 1857-60, with replacement straight bar suspender, unnamed. Moderate contact marks and edge knocks. Poor. \$100



2053 Canada General Service Medal 1866-70, one clasp, Fenian Raid 1866, (impressed in upper and lower case: Cpl. H. Walters. Whitby I. Co). VF. \$500

Henry Walters is shown on the roll of this 22 man unit.

2054 Canada General Service Medal 1866-70, one clasp, Fenian Raid 1866, (impressed in upper and lower case: "Pte. D. Prentice, Drumbo I. Co). EF. \$500

David Prentice is shown on the roll of this 23 man unit.

2055 Canada General Service Medal 1866-70, one clasp, Fenian Raid 1866, (impressed in upper and lower case: L.CPL. J.H. Soper Vienna I. Co.). EF. \$500

John H. Soper is shown on the roll of this 26 man unit.

2056 Canada General Service Medal 1866-70, one clasp, Fenian Raid 1866, (impressed in upper and lower case: Pte. A. Sovier 18<sup>th</sup> Bn.). VF. \$520

Aug Sovier is