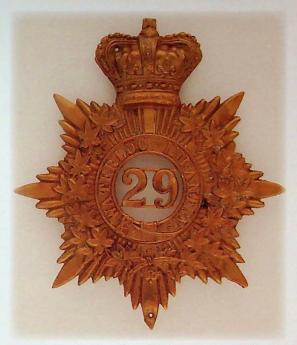

h" Brass shoulder title, Fine; Prince Albert Volunteers, right collar badge, EF; Air Cadets Canada cap badge, Fine; Trinity College, pair of Collars, Maz. AF-12, Fine. 16pcs.

**2542** The Middlesex & Huron Regiment, bi-metal cap badge, Maz. M-49. EF. \$100



**2543 27**th **Lambton Regiment (St. Clair's Borderers),** gilt metal helmet plate, Maz. HP-137. Starburst with wreath of maple leaves, inside wreath a belt bearing "HONI.SOIT.QUI.MAL.Y.PENSE.", in the void centre the numeral "27". All surmounted by a Victorian Crown. **\$300** 

2544 The North Waterloo Regiment and the Scots Fusiliers of Canada, a pair of officer's collar badges in gilt and silver, similar to Maz. M-161. These were worn first by the North Waterloo Regiment and then by the Scots Fusiliers of Canada. EF. 2pcs. \$80



2545 29th Waterloo Battalion of Infantry, gilt metal Victorian helmet plate, Maz. HP-140, a starburst with a wreath of maple leaves, inside the wreath a belt bearing "WATERLOO INFANTRY", and in the void centre the numerals "29", all surmounted by a Victorian Crown. Plate is in Good condition except for replaced lug fasteners and two small nail holes, one in the crown and the other at the bottom ray of the starburst.



2546 The Highland Light Infantry of Canada, officer's silver and gilt Glengarry badge, four gilt overlays on silver plated design, solid type, similar to Maz. M-52. Good to Fine. \$140



2547 33<sup>rd</sup> Huron Battalion of Infantry, two-piece gilt metal Victorian helmet plate, Maz. HP-148. A starburst on which is mounted a wreath of maple leaves with belt on the insid