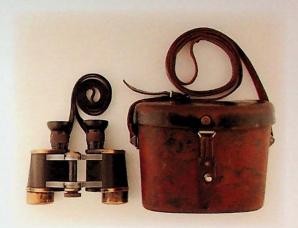

displayed around the edge, decorated green scroll and blue birds, in the centre a crowned oval with the Union Jack and the four Allied flags (Belgium, France, Japan, Italy), below on a scroll "The Triple Entente The Allied Armies United We Stand", printed below in gilt, "Compliments of R.W. Fearier, Kenora Ont. Made by D.E. McNicol Pottery Co., East Liverpool, Ohio". EF.

2707 Printed Crest on Silk, crest of Prince Edward Island draped on either side by a Red Ensign flag and the Union Jack on the other side, below "No. 62", "C.A.B.T.C.", 14-1/2" square, artificial wood frame and glass covered, Fine; Crossed Red Ensign and Union Jack printed in silk with printed field gun of the RCA above, 14"Hx15"W, artificial wooden frame and glass covered, scratches on frame, otherwise Fine. 2pcs. \$50



**2708 WWI German Binoculars,** by Carl Zeiss Jena, marked "DF 6X, No. 482048", in good working condition, very good optics, black leather case with shoulder strap, case shows age, not marked. **\$120** 

2709 WWI German Binoculars, by Carl Zeiss Jena, marked "Fernglas 08, No. 26287" "Carl Zeiss Jena", in good working condition, needs cleaning, very good optics. Fine. \$90

2710 WWI Toy Tank, 6-1/2" long x 3-1/2"high, bronzed cast iron construction with hinged turret cover, missing three gun barrels from side turret positions. No markings except for marking on the back "19 C 18" with the "C" being in a circle; R. C. O. C, Officer's field service Bronze cap badge, Maz. S-14, missing one tang fastener, Fine; Royal Canadian Medical Corps, Brass cap badge, Maz. S-8, Good; Royal Canadian Arti