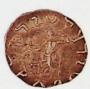

#### Celtic

- 1 Britain, Iceni, Ecen, 45-50 AD, Silver Unit, Obv:- Double crescent, Rev:- Stylized horse right, etc., S-443A, Van Arsdell-754. Abt. EF, some tiny spots of verdigris. \$120
- 2 Danube Region, Imitation of Alexander III or Philip III of Macedon, circa 2<sup>nd</sup> Century BC, Silver Drachm, 3.5gm, Obv:- Crude head of Herakles right, Rev:- Zeus enthroned, etc. VF+. \$100