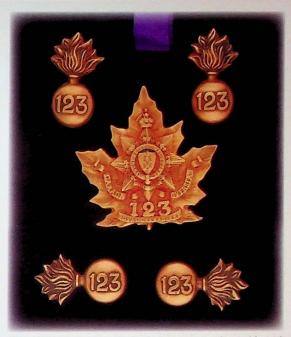

alions: 156th pickled Copper, similar to Charlton 156A-49, voided; 166th pickled Copper, Charlton 166-41; 206th pickled Copper, Charlton 206-41; 240th pickled Copper, Charlton 240-41. All Fine to EF. 4pcs.

**2669 CEF Collar Badges** (4), to the following battalions: 60<sup>th</sup> pickled Copper, similar to Charlton 60-45; 136<sup>th</sup> browning Copper, Charlton 136A-45; 146<sup>th</sup> pickled Copper, voided, Charlton 146-43; 178<sup>th</sup> pickled Copper, Charlton 178A-41. All Fine to EF. 4pcs. **\$70** 

**2670 CEF Highland Battalion Collar Badges, (3)** all scroll type: 185<sup>th</sup> Battalion, pickled Copper, Charlton 185A-47; 193<sup>cd</sup> Battalion, pickled Copper, charlton 193-47; 219<sup>th</sup> Battalion, pickled Copper, similar to Charlton 219A-47. All EF. \$100



2671 123rd CEF Battalion Gilt Sterling Silver Cap Badge, and four gilt sterling silver collar badges, all in a mahogany case, two of the collars are horizontal type and the other two vertical type. All five badges are marked .925 Sterling, and have flat backs, a single screw post fastener and a clutch pin fastener, one clutch pin is broken on the right horizontal collar, but still in the box. They are mounted on a purple velvet covered wooden board that fits into the box. EF. \$300

#### CLOTH

2672 13th Canadian Brigade Group/Allied Task Force g, (KISKA), embroidered sleeve patch, slightly soiled but still in Good condition. \$60

2673 "A 1 RCA", black melton shoulder title with red letters. EF. \$80

2674 Canadian Army Trade School, printed canvas patch, light green, dark green letters