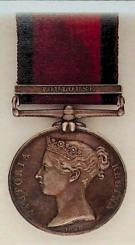

wildly inaccurate. They were also prone to early detonation. During the battle, H.M.S. Erebus fired numerous rockets from its 32 pound battery installed below her main deck and firing through the portholes or scuppers cut in her side. The overall bombardment lasted for nearly 25 hours.

One witness to the battle was Francis Scott Key, who on seeing the oversized Stars and Stripes still flying over Fort McHenry on the following morning was moved to write the poem "The Defence of Fort McHenry". In the poem, the fifth line refers to the "rockets red glare, the bombs bursting in air" which was a direct reference to the Congreave Rockets fired during the battle by H.M.S. Erebus. The poem was later renamed "The Star Spangled Banner" and became the National Anthem of the United States in 1931.



2046 Military General Service Medal 1793-1814, one clasp, Toulouse, (impressed: JOHN CAIRNS,  $71^{\rm ST}$  FOOT). VF. \$1500

John Cairns is confirmed on the roll of the 71st Highland Regiment, Light Infantry for the Military General Service Medal and clasp.



2047 Waterloo Medal 1815, (impressed inverted naming: \*\*\* JOHN KEARNS, 1st BATTN. 71st REG. FOOT. \*\*\*), with iron clip and hinged straight suspension bar. Fine. \$2600

Private John Kearns is confirmed on the Waterloo Roll of 1st Bn. 71st Regiment of Light Infantry in Captain W.A. Grant's Company.



2048 India General Service Medal 1854-95, one clasp,Burma 1885-7, (engraved inverted naming: 2104 Pte. T. Delaney 1st Bn. Rif. Brig.). VF. \$270



2049 India General Service Medal 1854-95, one clasp, Northwest Frontier, (impr