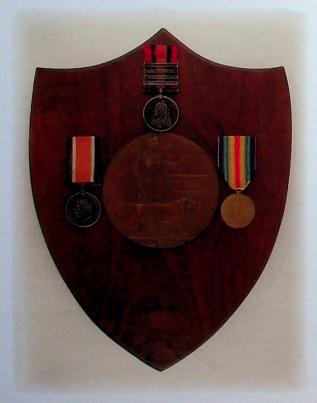

air, Military Medal, George V uncrowned head, (impressed: 440465 SJT. J. CUNNINGHAM, 28/ SASK:R.); War and Victory Medals, (impressed: 440465 SJT. J. CUNNINGHAM, 28-CAN. INF.), swing mounted on pin bar; Sergeant stripe; Pair of Service stripes, for three years; Small silk Canadian Ensign flag 6.6" by 4.5"; Small engraved 2" plate, JOHN, VF. 8pcs.

John Cunningham was born on 1st April 1892 in Irvine, Ayrshire, Scotland and he joined the CEF on 9th February 1915, having seen previous service with 52md Regt Militia.

Military Medal- L.G. 29 August 1918.



2147 WWI Military Medal Trio, Military Medal, George V, (impressed: B-203482 PTE E. MARSHALL. 1/RIF:BDE: ); 1918 War Medal, (impressed: B-203482 PTE. E MARSHALL. RIF. BRIG.); Victory Medal, erased. VF. 3pcs. \$900

## **CAMPAIGN GROUPS**



2148 Boer War and WWI Pair with Memorial Plaque, Queen's South Africa Medal 1899-1902, four clasps, Cape Colony, Transvaal, South Africa 1901 and 1902, (impressed: 37033 TRP: G. BARCLAY. SCOTTISH HORSE.); 1914-18 War and Victory Medals, (impressed: 317869 GNR. G. BARCLAY. C.F.A.); Memorial Plaque named: GEORGE BARCLAY, mounted in a large wooden shield, 15" by 11", with ring on back for hanging on a wall. VF 4pcs. \$600

George Barclay was born on  $4^{th}$  June 1882 in Inverness, Scotland. He joined the CEF on  $27^{th}$  January 1916, having seen a previous 13 months service with Scottish Horse during the Boer War. He died of wounds on  $5^{th}$  June 1917 whilst serving with  $5^{th}$  Brigade, C.F.A.

2149 Canadian Efficiency Group of Six, 1914-18 War and Victory Medals, (impressed: