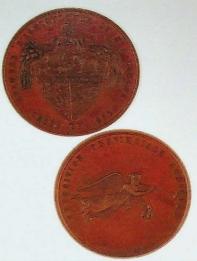

**441 Wellington Tokens,** Halfpennies, Battles, WE-11C2, Br-986; 1815 (2), Ship, WE-14, F1003 and Bust, WE-15, Br-1006. All VF, 3pcs. **\$120** 

442 Wellington Tokens, Pennies, 1813, Vittoria, WE-12, Br-984, VF+; Cossack, WE-13, Br-985 VF. Both with rim bumps and spots of corrosion. 2pcs. \$110