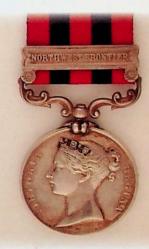

Spangled Banner" and became the National Anthem of the United States in 1931.



2046 Military General Service Medal 1793-1814, one clasp, Toulouse, (impressed: JOHN CAIRNS,  $71^{\rm ST}$  FOOT). VF. \$1500

John Cairns is confirmed on the roll of the 71st Highland Regiment, Light Infantry for the Military General Service Medal and clasp.



2047 Waterloo Medal 1815, (impressed inverted naming: \*\*\* JOHN KEARNS, 1st BATTN. 71st REG. FOOT. \*\*\*), with iron clip and hinged straight suspension bar. Fine. \$2600

Private John Kearns is confirmed on the Waterloo Roll of 1st Bn. 71st Regiment of Light Infantry in Captain W.A. Grant's Company.



2048 India General Service Medal 1854-95, one clasp,Burma 1885-7, (engraved inverted naming: 2104 Pte. T. Delaney 1st Bn. Rif. Brig.). VF. \$270



2049 India General Service Medal 1854-95, one clasp, Northwest Frontier, (impressed: W. WARD H. M's 1 $^{\rm ST}$  BN. 6 $^{\rm TR}$  REGT.). VF. \$420



2050 Crimea Medal 1854-56, one clasp, Sebastopol, detached but present on ribbon (engraved: 6 Co. 12 BATN, GEO: MILLER, DIED LEITH FORT SCOTLAND, 1856 aged 22). VF. \$130

2051 Turkish Crimea Medal 1855-56, British issue, original suspension not present, now holed with ring suspension. Fine, \$100

2052 Second China War Medal 1857-60, with replacement straight bar suspender, unnamed. Moderate contact marks and edge knocks. Poor. \$100



2053 Canada General Service Medal 1866-70, one clasp, Fenian Raid 1866, (impressed in upper and lower case: Cpl. H. Walters. Whitby I. Co). VF. \$500

Henry Walters is shown on the roll of this 22 man