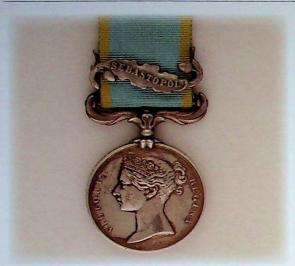

essed: JOHN CAIRNS,  $71^{\rm ST}$  FOOT). VF. \$1500

John Cairns is confirmed on the roll of the 71st Highland Regiment, Light Infantry for the Military General Service Medal and clasp.



2047 Waterloo Medal 1815, (impressed inverted naming: \*\*\* JOHN KEARNS, 1st BATTN. 71st REG. FOOT. \*\*\*), with iron clip and hinged straight suspension bar. Fine. \$2600

Private John Kearns is confirmed on the Waterloo Roll of 1st Bn. 71st Regiment of Light Infantry in Captain W.A. Grant's Company.



2048 India General Service Medal 1854-95, one clasp,Burma 1885-7, (engraved inverted naming: 2104 Pte. T. Delaney 1st Bn. Rif. Brig.). VF. \$270



2049 India General Service Medal 1854-95, one clasp, Northwest Frontier, (impressed: W. WARD H. M's 1 $^{\rm ST}$  BN. 6 $^{\rm TR}$  REGT.). VF. \$420



2050 Crimea Medal 1854-56, one clasp, Sebastopol, detached but present on ribbon (engraved: 6 Co. 12 BATN, GEO: MILLER, DIED LEITH FORT SCOTLAND, 1856 aged 22). VF. \$130

2051 Turkish Crimea Medal 1855-56, British issue, original suspension not present, now holed with ring suspension. Fine, \$100

2052 Second China War Medal 1857-60, with replacement straight bar suspender, unnamed. Moderate contact marks and edge knocks. Poor. \$100



2053 Canada General Service Medal 1866-70, one clasp, Fenian Raid 1866, (impressed in upper and lower case: Cpl. H. Walters. Whitby I. Co). VF. \$500

Henry Walters is shown on the roll of this 22 man unit.

2054 Canada General Service Medal 1866-70, one clasp, Fenian Raid 1866, (impressed in upper and lower case: "Pte. D. Prentice, Drumbo I. Co). EF. \$