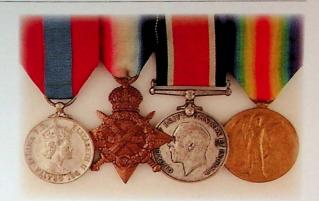

igris across front of plaque. Fine. 4pcs.

Frederick William Russell was born on 14th March 1889 in Thetford Mines, Quebec, joined the 14th Bn CEF on 24th September 1914 having seen previous three years service with 53th Sherbrooke Regiment. He arrived in France on 7th July 1915 and was wounded in the back by shrapnel at Ypres on 4th June 1916 and was a victim of a gas attack on 22th September 1917. He died of wounds whilst in action at the Somme on 9th August 1918 age 29. Comes with copy of his Service Records.

2040 WWI Trio, 1914-15 Star, (impressed: 53501 PTE H. REANSBURY. 18/ CAN: INF:); War and Victory Medals, (impressed: 53501 PTE. H. REANSBURY. 18- CAN. INF.). VF. 3pcs. \$260

Hugh Reansbury was born on 27th May 1881 in Carlisle England and he joined the CEF on 2nd November 1914.



2041 Royal Navy WWI Group of Four, Imperial Service Medal, Elizabeth II, Dei: Gratia type (impressed: WALTER SYKES); 1914-15 Star, (impressed: J. 40874. W. SKYES. ORD., R.N.); War and Victory Medals, (impressed: J. 40874 W. SYKES. A.B. R.N.), swing mounted as listed on pin bar. Fine. 4pcs.

2042 WWI Medals, 1914-15 Star, (impressed: 2079 PTE. W.O. LEWIS. GLOUC. YEO.), Victory Medal, (impressed: LIEUT. W. O. LEWIS); together with 1914-18 War Medal (impressed: M2-153441 PTE. N.G. WILSON. A.S.C.), Victory Medal erased, photo of Wilson in uniform. VF. 4pcs. \$80

2043 Miscellaneous Medals, 1914-18 War Medal(impressed: 12945 CPL. H. JENNER. R. FUS.); WWII Burma Star; 1939-45 War Medal, cupro-nickel. VF. 3pcs. \$60

Corporal Harry Jenner served with 25th Bn Royal Fusiliers.

2044 Miscellaneous