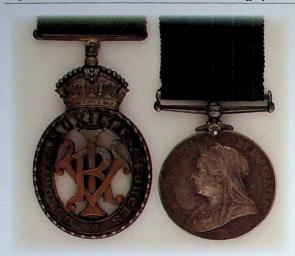

2121 Army Long Service and Good Conduct Medal, Canada bar , George VI crowned profile with INDIAE; IMP: (impressed: PTE. G. E. MORTON R.C.R.) polished VF. \$300

2122 Territorial Force Efficiency Medal, Edward VII, (impressed: 6398 SJT: W. WOOD. 7/ HIGHLAND. L.I.). VF. \$200

2123 Territorial Force Efficiency Medal, George V, (impressed: 1663773 GRN. A.M. BILLINGSLEY. R.G.A.). VF. \$110

2124 Efficiency Medal, scroll Militia, George VI, crowned profile with INDIAE: IMP: (impressed: 2313110 SIGMN. G.W. NARRAMORE. R. SIGS.) lacquered VF. \$110

2125 Efficiency Medal, scroll Canada, George VI, (impressed: GNR. J.P. O'CONNOR R.C.A. (N.P.)). VF. \$150

2126 Efficiency Medal, scroll Canada, George VI, crowned profile with Ind: Imp: (impressed: BDSM C.O. GRAVEL R. DE MAIS.). VF.

\$170

\$50



2127 Colonial Auxiliary Forces Long Service Pair, Colonial Auxiliary Forces Officers' Decoration, Victoria, (reverse impressed: CAPTAIN W.N. CHISHOLM 31st. REGIMENT), hallmarked London 1901, on original suspension pin, gilt finish mostly worn off, in box of issue; Colonial Auxiliary Forces Long Service Medal, Victoria, at some time re-pinned with smaller pin, now toned. (impressed: CAPTAIN W.N. CHISHOLM 31st regiment.). Both VF. \$800

Officers Decoration awarded by G.O. 96 in 1905.

Long Service awarded by G.O. 145 in 1903.

2128 Colonial Auxiliary Forces Officers' Decoration, George V, (impressed: LT. COLONEL J.B. MILLER 23rd REGIMENT). Birmingham hallmark for 1913. EF. \$700

Lt. Colonel Miller was a Canadian who received the medal in 1914 by General Order No. 138.

2129 Colonial Auxi