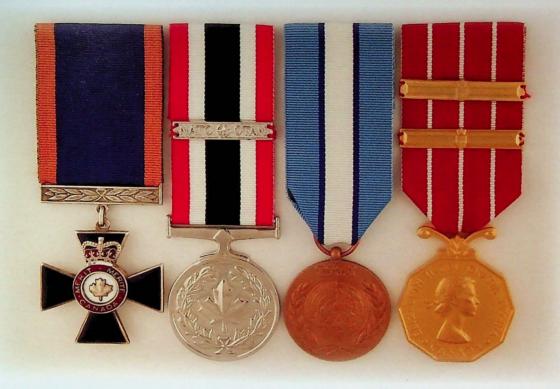

. 1 Hold on the morning of 9th October 1913. When investigated, it was revealed to have killed 4 crewmen and set the whole of the forecastle ablaze. Shortly afterwards, an explosion wrecked the forward part of the ship, jammed the steering gear and rendered the ship helpless in deteriorating weather. Her wireless distress calls summoned eight nearby steamers, including the Minneapolis. Initially nothing could be done due to high winds and very heavy seas. By the following morning, the weather had calmed and the rescue operations were begun. A total of 521 persons were saved. In all 103 passengers and 30 crew lost their lives, mostly in Volturno's own boats which were swamped. For this incident 78 Silver Sea Gallantry Medals were issued.

#### GROUPS FOR GALLANTRY OR DISTINGUISHED SERVICE



2145 Order of Military Merit Group of Four, Order of Military Merit, Member, edge of lower arm officially numbered 790, reverse of bar with Spink & Son maker's mark, hallmarked for Birmingham 1978, slight enamel damage to ermine surround; Canadian Special Service Medal, with clasp Nato + Otan; United Nations Medal, with Cyprus ribbon; Canadian Forces Decoration, Elizabeth II, (pantograph engraved: CPL J GAUDREAULT). Sold with award certificate for the MMM and a book "The Order of Military Merit" by Christopher McCreery, which contains the Register of the Order of Military Merit from 1972-2012. VF. 6pcs.

Adjudant Michel Gaudreault's MMM award certificate is dated 13th June 1983 and is signed by Governor General Edward Schreyer, he was invested into the order on 23td November 1983.

His f