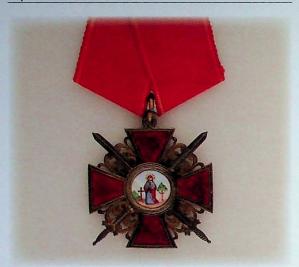

**445 Speed The Plough,** Halfpennies, UC-4A1, 4A2, 4A3, Br-1010. Fine to VF, last has some corrosion spots. 3pcs. \$160

**446 Upper Canada**, Halfpennies, UC-4A2, Br-1010; UC-6A2, Br-724; UC-9A3, Br-727; UC-12A2, 12B2, Br-730; UC-13, Br-731. Fine to VF. 6pcs. **\$110** 