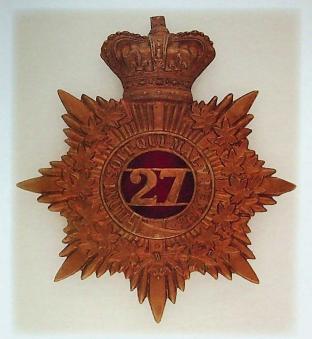

, Fine; The Grey & Simcoe Foresters, bi-metal cap badge, Maz. M-59, EF; The Winnipeg Light Infantry, browning Copper cap badge, Maz. M-159, EF; Les Fusiliers Du St. Laurent, browning Copper cap badge, Maz. M-127, EF; 19th Alberta Dragoons, Brass cap badge, Maz. C-31, Fine; Officers On the General List, gilt cap badge, Maz. S-28, EF; 8th Princess Louise Canadian Hussars, bi-metal cap badge, Queen's Crown, with added J.R. Gaunt slider fastener, Fair; Pair of 1th Hussars collars, EF; Pair of WWII period Perth Regiment collars, Good; "Perth" Brass shoulder title, Fine; Prince Albert Volunteers, right collar badge, EF; Air Cadets Canada cap badge, Fine; Trinity College, pair of Collars, Maz. AF-12, Fine. 16pcs.

**2542** The Middlesex & Huron Regiment, bi-metal cap badge, Maz. M-49. EF. \$100



**2543 27**th **Lambton Regiment (St. Clair's Borderers),** gilt metal helmet plate, Maz. HP-137. Starburst with wreath of maple leaves, inside wreath a belt bearing "HONI.SOIT.QUI.MAL.Y.PENSE.", in the void centre the numeral "27". All surmounted by a Victorian Crown. **\$300** 

2544 The North Waterloo Regiment and the Scots Fusiliers of Canada, a pair of officer's collar badges in gilt and silver, similar to Maz. M-161. These were worn first by the North Waterloo Regiment and then by the Scots Fusiliers of Canada. EF. 2pcs. \$80



2545 29th Waterloo Battalion of Infantry, gilt metal Victorian helmet plate, Maz. HP-140, a starburst with a wreath of maple leaves, inside the wreath a belt bearing "WATERLOO INFANTRY", and in the void centre the numerals "29", all surmounted by a Victoria