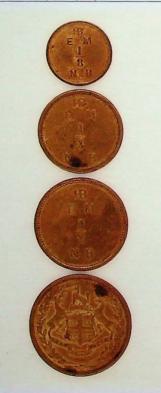

902 / Coins Birds Tokens, Bronze; Hamilton, Jeremiah Gibbs Numismatist 1903 / Rare Coins Purchased, etc. Brass; Ottawa, F.R.E. Campeau 1888, Lansdowne Park / Inscription, White Metal, Lr-1513. VF+ to UNC, some with specks. 3pcs. \$100



**536 Ontario,** Ottawa, Thomas Church, Carnival Souvenir, 1895, Copper, Bow-18/49, CH-EONC-51. UNC, 60% lustre, a bit of staining and a few specks of corrosion.

537 Manitoba, Plum Coulee, A. Harder and Son, S-3140d; Winnipeg, City Bread Co., S-4880A; Saskatchewan, Humboldt, Richmonds, T-2265d, f, g and h; Alberta, Calgary Stewarts Bakery, S-CA8160a; British Columbia, most are Dairy tokens, H-C6210d, G5260a, G5410a, H1410d, e and h, KG760b, N0780a, Q0260f, T5610c, U9680a. All Aluminium but TS610c is Copper. Fine to UNC. 18pcs.

#### Hudson's Bay Company



538 East Main District, Made Beaver Set of 1/8 NB, ¼ NB; ½ NB and 1 NB, Gingras – 220 to 220c, Br-929 to 926, Brass. VF+ to EF, some with small spots of corrosion. These were issued around the mid 1850's to 1870, and the "N", should have been an "M". 4pcs.

**539 East Main District,** 1 NB, Gingras - 220c, Br-926, Brass. VF+. **\$350** 

**540 Labrador District,** 1, 5 and 20 (MB), uniface, Gingras – 255, a and d, all are Aluminium with the 1 and 5 having some light corrosion. VF to VF+. 3pcs. \$250

**541 Labrador District,** 20 (MB), uniface, Gingras-225d, Aluminium. VF. **\$100** 

**542** St. Lawrence Labrador District, 1 MB, 5MB, 10MB and 20MB, Gingras 260, a, b and c, all are Aluminium. VF to VF+, with the 20 having some light corrosion. These were issued after the amalgamation of