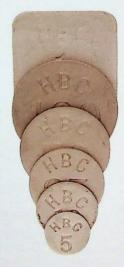

(MB), uniface, Gingras-225d, Aluminium. VF. **\$100** 

**542** St. Lawrence Labrador District, 1 MB, 5MB, 10MB and 20MB, Gingras 260, a, b and c, all are Aluminium. VF to VF+, with the 20 having some light corrosion. These were issued after the amalgamation of the two districts in 1922. 4pcs. **\$400** 

543 St. Lawrence Labrador District, 1 MB, Gingras – 260d, Aluminium. VF. \$100

**544 St. Lawrence Labrador District,** 5 MB, Gingras – 260e, Aluminium. VF+. **\$110** 

**545 St. Lawrence Labrador District,** 20 MB, Gingras – 260g, Aluminium. VF+, scratches. **\$100** 

**546 Yorkton (Sask.),** 5¢, Gingras – 280, Aluminium. VF+. **\$120** 

**547 Yorkton (Sask.),** 10¢, Gingras – 280a, Aluminium. VF+. **\$120** 

**548 Yorkton (Sask.),** 25¢, Gingras – 280b, Aluminium. VF+. **\$120** 



549 Eastern Artic, Uniface Set, incused HBC, in denominations of 5, 10, 25, 50 and 100, which are round, and 1 which is square, Gingras – 285 to 285e, all Aluminium. VF+ to AU. 6pcs. These were introduced in 1946 to familiarize the native peoples with the decimal system. The round ones indicate cents while the square one indicates One White Fox. They were discontinued in the early 1960's.

550 Eastern Arctic, 5, uniface, Gingras – 285, Aluminium. VF+. \$80

#### Counterstamped

551 C. BROUSSEAU, twice in the form of a cross, on each side of a Bank of Montreal Front View Penny, 1842; J. ELTON, on the reverse of a Bank of Montreal Bouquet Sou; G. MURRER, on the obverse of a Canadian Large Cent, 1888; ROBINSONS CARRIAGE WORK KINGSTON, on the reverse of a Canadian Large Cent, 1884; T.H. ROBI