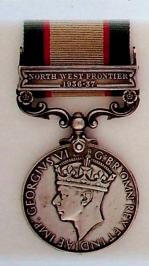

170

2094 Naval General Service Medal 1915-62, one clasp, Malaya, George VI, (impressed: RM. 8657 E.J. BATES MNE. R.M.). VF. \$170

2095 General Service Medal 1918-62, one clasp, Kurdistan, George V, (impressed: 3236923 PTE.A. RILEY. CAMERONIANS.), suspension re-pinned. Fine. \$120

2096 General Service Medal 1918-62, one clasp, Iraq, George V, (impressed: 1//9 SJT. W.M. CASEY. MANCH. R.). Fine. \$110

2097 General Service Medal 1918-62, one clasp, Palestine, George VI, (impressed: T/64961 DVR. S. KITCHEN. R.A.S.C.). VF. \$120

2098 General Service Medal 1918-62, one clasp, Malaya, Elizabeth II, BR. OMN type (impressed: 23119116 PTE. L.H. SHARP. QUEENS.) VF. \$100

2099 General Service Medal 1918-62, one clasp, Near East, Elizabeth II, (impressed: 23227308 PTE. N. EYRE. Y & L). VF. \$120



2100 India General Service Medal 1936-39, one clasp, North West Frontier 1936-37, (impressed: 2323470 SGLN A. GOBEY. R. SIGNALS.). VF. \$170

2101 India General Service Medal 1936-39, one clasp, North West Frontier 1937-39, George VI, (impressed: 3767756. PTE. H. ECCELSTONE, LEIC. R.), VF \$200

2102 General Service Medal 1962-, one clasp, South Arabia, Elizabeth II, (impressed: 23675895 DVR. M.J. BLANK. RCT.). VF. \$90

2103 General Service Medal 1962-, one clasp, Malay Peninsula, Elizabeth II, (impressed: 21154463 SIG. KHARKABAHADUR ALE. GURKHA SIGNALS.). VF. \$100

2104 General Service Medal 1962-, one clasp, Northern Ireland, Elizabeth II, (impressed: 24245490 PTE. M. JARVIS STAFFORDS). VF. \$90

2105 Korea Medal 1950-53, British first obverse with Britt: Omn: (impressed: 19047737 TR