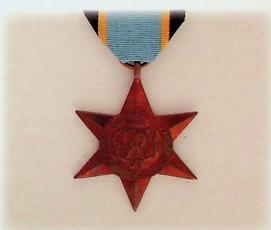

: J.H. HUDSON., A.B. H.M.S. NIOBE). VF. \$300

2079 King's South Africa Medal 1901-1902 two clasps, South Africa 1901 and 1902, (impressed: 4661 PTE. W. BATH. 18<sup>TH</sup> HUSSARS), VG. \$130



2080 China Medal 1900, (impressed: N. DANIEL., STO., H.M.S. PIQUE). VF. \$280

This ship's complement received 289 no clasp medals.



2081 China Medal 1900, one clasp: Relief of Pekin, (impressed: C.H. MOORE. P.O. 1CL. H.M.S. AURORA). VF, small edge knocks at 3 o'clock and 9 o'clock.

This ship's complement received 258 medals with this clasp.

2082 Africa General Service Medal, one clasp, Kenya, Elizabeth II, (impressed: 22886391 FUS. J. PUTMAN. R. IR. F.), multiple edge knocks, Fine \$280



2083 Tibet Medal 1903-04, Edward VII, silver, (engraved: Bhisti Hahnu 23d. Sikh Troncors). VG. \$500



| 2084 WWII Air Crew Europe Star. VF.                     | \$240 |
|---------------------------------------------------------|-------|
| 2085 WWII Air Crew Europe Star, VF.                     | \$240 |
| 2086 WWII Maple Leaf Overseas bars for CVSM. VF. 13pcs. | \$100 |
| 2087 WWII 1939-45 Stars, one plated. VF. 7pcs.          | \$100 |
|                                                         |       |

2088 WWII France and Germany Stars (6); Italy Star. VF. 7pcs. \$170

**2089 WWII Stars**, 1939-45 Star (2); Italy Star (2); France and Germany Star (3). VF to EF. 7pcs. \$130

2090 WWII Medals, France and Germany Star; Defence Medal; 1939-45 War Medal both Cupro-nickel with shipping box to H.J. Anniss in Middlesex, England; Miniature medal group of five, 1939-45 Star, France and Germany