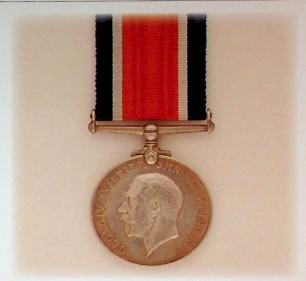

g seen four years previous service as a Lieutenant in the Royal Engineers. He embarked for England on 26th April 1915 and was taken on strength of the 16th Bn in France on 19th September 1916. He then took a commission in the Imperial Army and transferred to the Royal Field Artillery. He was killed in action on 27th September 1918 and was awarded the Military Cross posthumously.

Military Cross – London Gazette No. 1687, 1st February 1919: "For conspicuous gallantry near Boneliaveanes, 1st September 1918, with a mounted patrol when he pushed forward in spite of considerable hostile fire and obtained valuable information, thus enabling the batteries to engage good targets and inflict severe loss on the enemy."

Sold with a copy of CE Service Record and Imperial Army estate file on CD-Rom.



2004 WWI 1914-18 War Medal, (impressed: LT. COL. W.J.O. MALLOCH). VF. \$120

William John Ogilvie Malloch was born on 10th August 1869 in Clinton, Ontario. He attended Clinton Public School and High School. At University College he obtained during 1887-91 his BA, his M.B. in Medicine between 1896-97 and F.R.C.S. in 1906. He practised in Toronto then became a member of Staff at Toronto General Hospital. Then becoming a member of staff at Faculty of Medicine at University of Toronto.

He joined the CEF Army Medical Corp on 1st April 1915 and was appointed to No.4, University of Toronto General Hospital. He reached Salonica with this unit in November 1915 and served with it throughout until his return to England in 1917. He was in charge of surgery at No.16, Ontario General Hospital in Orpi