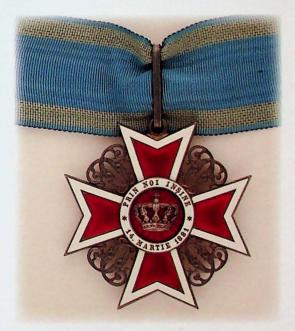

#### Upper Canada

**443 Lesslie and Sons,** Halfpennies, UC-2A1, 2A2, 2A3, 2A4, 2A5, Br-718. Fine to Fine+. 5pcs. \$110

**444 Lesslie and Sons,** Penny, 1822, UC-3, Br-717. VF+, scratches, graffiti. **\$260** 