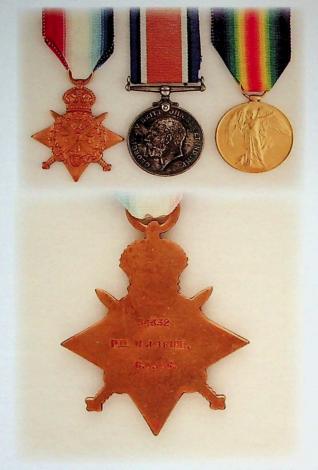

7 in the right leg, twice on 6<sup>th</sup> December 1917 in the back and head, finally on 16<sup>th</sup> February 1918. He died on 29<sup>th</sup> January 1953 in Cornwall, ON. Comes with copy of Service Record and modern copy of a photo of him in uniform.

2036 WWI Pair and Related Items, War and Victory Medals, (impressed: 164114 PTE. T. HOLLOWELL 75-CAN. INF.), For Service at the Front pin reverse numbered 35381, ID tag named (164114 T. HOLLOWELL 75 P), together with related items including a Cap Badge of 75th Overseas Battalion, Photo of him in uniform, Hospital appointment card for 1917; VF. 7pcs.

Thomas Hollowell was born on 16th September 1895 in Sunderland, Durham, England. He joined the CEF on 2nd September 1915, having seen six months previous service in the Dufferin Rifles.



2037 An Exceedingly Rare Canadian 1914 Star Trio, 1914 Star, (impressed: 34332 PTE. W.J. TRIBE. C.A.M.C.), War and Victory Medals, (impressed: 34332 CPL. W.J. TRIBE. C.A.M.C.). VF. 3pcs.

William John Tribe was born in 1892 in Devonshire, England. He joined the CEF on 27th September 1914 and proceeded overseas for service with the 2nd Canadian Stationary Hospital on 7 November 1914, thus being one of the very few members of the CEF to have earned a 1914 Star. Approximately 160 – 1914 Stars awarded to the 2nd Canadian Stationary Hospital, the only Canadian unit to qualify for the 1914 Star. Medal Index Card confirms issue of 1914 Star.

2038 1914-15 Star and Memorial Cross, 1914-15 Star, (impressed: 5000 GNR: A. PEPIN. R. CAN: H. ART.); Memorial Cross, George V, (engraved: 5000 Gnr. A. Pe