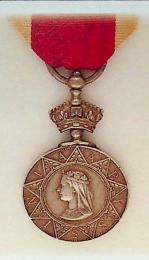

ice Medal 1866-70, one clasp, Fenian Raid 1866, (impressed in upper and lower case: Sgt. S. Cobean, Owen Sound. Co.). VF. \$500

Appears on roll of this 37 man unit as Sam Cobeau.

2058 Canada General Service Medal 1866-70, one clasp, Fenian Raid 1870, (impressed in upper and lower case: Pte. J.A. Lockhart 37<sup>th</sup> Bn.). VF. \$550

John A. Lockhart is shown on the roll (medal and clasp) of this 143 man unit.



2059 Canada General Service Medal 1866-70, one clasp, Fenian Raid 1870, (impressed in upper and lower case: Cpl. S. Halfpenny 41st Bn.). VF. \$550

Samuel R. Halfpenny is shown on the roll of the 41st Battalion for the medal and clasp. The unit was comprised of approximately 157 men.

2060 Canada General Service Medal 1866-70, one clasp, Fenian Raid 1870, unnamed. EF. \$200



2061 Abyssinian War Medal 1869, (impressed inverted naming: DAVA SAGAYEN SAPPERS & MINERS).VF. \$500

Non British troops received medals that were impressed rather than the embossed naming that was typically used for British units.



2062 Ashantee Medal 1873-74, one clasp. Coomassie, (engraved: 2051. PTE S. SCADDING. 2. BN. RIFLE BDE. 1873-4). Fine, gouge in Oueen's veil. \$800

2063 Ashantee Medal 1873-74, (engraved: T. KEW. ORD: 2 CL. H.M.S. BITTERN. 73-74). Fine, edge knock at 6 0'clock. \$420



2064 South Africa Medal 1877-79, one clasp, 1877-8, (engraved: 631 PTE A. CARBERRY 88 $^{TH}$  FOOT.). VF. \$800

2065 Egypt Medal 1882-89, reverse dated 1882, (engraved: 1911 P--, T. GRACE. 2/MANCH:R.). VG. \$180

2066 Egypt Medal 1882-89, reverse dated 1882,(engraved: 41/ 449. PTE. J. SHEP