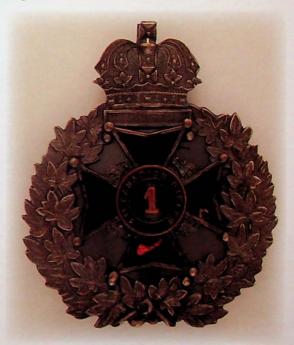

serve Corps, pair of collar badges, in antique silver (same finish as the cap badge), maple leaf with banner bearing "WVRC", maker's mark "W. Scully Ltd. Montreal". Mazeas shows the incorrect collars. EF. Very Scarce.

# CANADIAN INFANTRY BADGES 1850-1950

2528 Boer War, Officer's single silver collar badge, brooch pin fastener, similar to Maz. MS-5, EF; 3<sup>rd</sup> CEF Battalion "C/3" collar badge, small "c" type, similar to 3A-85, EF. 2pcs. \$50

2529 The Royal Canadian Regiment, 1894 bi-metal Guelphic Crown cap badge, Maz. MM-7, maker's mark "Tiptaft", Fine; Another bi-metal cap badge to the RCR, this one is the Edward VII type, Maz. MM-8, Fine. Both have been professionally relugged. 2pcs. \$80

2530 The Royal Canadian Regiment, bi-metal Edward VII cap badge, Maz. MM-8. Fine. \$60



2531 1st Prince of Wales' Regiment, silver and black enamel shoulder belt plate, a silver wreath of maple leaves surmounted by a Guelphic Crown, backed by a back plate and in the void centre mounted to the back plate, a black enameled Maltese Cross, a separate dome with a circlet in the centre bearing 1st Canadian Rifles and in the centre of the circlet the numeral "1st, four screw post fasteners. Enameling on Maltese Cross missing in two small spots. Fine. Scarce. \$330

2532 North West Mounted Police, gilt metal cap badge, maker's mark "JR. Gaunt & Son London", Maz. MS-39, EF. \$400



2533 The 5<sup>th</sup> Battalion Fusiliers Montreal, white metal busby grenade badge, Maz. MM-36, large flaming grenade, a circlet bearing "The Royals Montreal", inside the circlet the Victorian cipher.