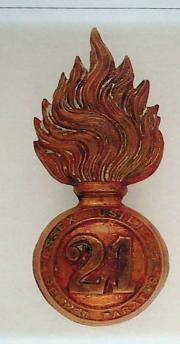

etal cap badge, maker's mark "JR. Gaunt & Son London", Maz. MS-39, EF. \$400



2533 The 5<sup>th</sup> Battalion Fusiliers Montreal, white metal busby grenade badge, Maz. MM-36, large flaming grenade, a circlet bearing "The Royals Montreal", inside the circlet the Victorian cipher. Shortlived Unit, very scarce. EF. \$450

2534 The 7th Regiment (Fusiliers), Brass Glengarry badge, Maz. MM-49, top of the flaming grenade deformed, needs cleaning. Good. \$250

2535 The 13<sup>th</sup> Regiment, large gilt metal Glengarry badge, Maz. MM-79. EF. \$80

2536 The Royal Hamilton Light Infantry, bi-metal cap badge, this is the 1931 type, Maz. M-29. EF. \$70

2537 The Essex Scottish, Brass Glengarry badge, Maz. M-43. EF. \$50

2538 The Essex Scottish, white metal Glengarry badge, Maz. M-43. EF. \$50



2539 21st Regiment Essex Fusiliers, large gilt metal flaming grenade busby badge, Maz. MM-100. EF. \$170

**2540** The Oxford Rifles, blackened Copper cap badge and a single right blackened Copper collar badge, Maz. M-44. EF. 2pcs. **\$70** 

2541 The Kent Regiment, bronzed cap badge, Maz. M-46, Fine; The Grey & Simcoe Foresters, bi-metal cap badge, Maz. M-59, EF; The Winnipeg Light Infantry, browning Copper cap badge, Maz. M-159, EF; Les Fusiliers Du St. Laurent, browning Copper cap badge, Maz. M-127, EF; 19th Alberta Dragoons, Brass cap badge, Maz. C-31, Fine; Officers On the General List, gilt cap badge, Maz. S-28, EF; 8th Princess Louise Canadian Hussars, bi-metal cap badge, Queen's Crown, with added J.R. Gaunt slider fastener, Fair; Pair of 1th Hussars collars, EF; Pair of WWII peri