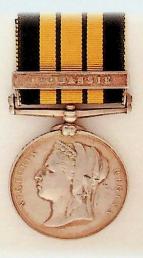

Fenian Raid 1870, (impressed in upper and lower case: Pte. J.A. Lockhart 37<sup>th</sup> Bn.). VF. \$550

John A. Lockhart is shown on the roll (medal and clasp) of this 143 man unit.



2059 Canada General Service Medal 1866-70, one clasp, Fenian Raid 1870, (impressed in upper and lower case: Cpl. S. Halfpenny 41st Bn.). VF. \$550

Samuel R. Halfpenny is shown on the roll of the 41st Battalion for the medal and clasp. The unit was comprised of approximately 157 men.

2060 Canada General Service Medal 1866-70, one clasp, Fenian Raid 1870, unnamed. EF. \$200



2061 Abyssinian War Medal 1869, (impressed inverted naming: DAVA SAGAYEN SAPPERS & MINERS).VF. \$500

Non British troops received medals that were impressed rather than the embossed naming that was typically used for British units.



2062 Ashantee Medal 1873-74, one clasp. Coomassie, (engraved: 2051. PTE S. SCADDING. 2. BN. RIFLE BDE. 1873-4). Fine, gouge in Oueen's veil. \$800

2063 Ashantee Medal 1873-74, (engraved: T. KEW. ORD: 2 CL. H.M.S. BITTERN. 73-74). Fine, edge knock at 6 0'clock. \$420



2064 South Africa Medal 1877-79, one clasp, 1877-8, (engraved: 631 PTE A. CARBERRY 88 $^{TH}$  FOOT.). VF. \$800

2065 Egypt Medal 1882-89, reverse dated 1882, (engraved: 1911 P--, T. GRACE. 2/MANCH:R.). VG. \$180

2066 Egypt Medal 1882-89, reverse dated 1882,(engraved: 41/ 449. PTE. J. SHEPHERD. 1/BERKS.R.). VF. \$200

# CANADIAN NILE BOATMAN'S MEDAL



2067 Egypt Medal 1882-89, undated reverse, one clasp, The Nile 1884-85, (engraved in sloping capitals: 327. BOAT: D. LECHAND. OTTAWA CONTGT.).VF. \$2400

Shown on roll as