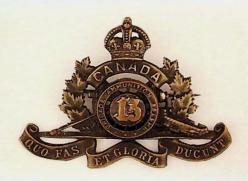

usly listed badge, made by Tiptaft, EF; Brass "CANADA" tablet type Brass shoulder title, brooch pin fastener; RCR, George V Brass shoulder cipher, EF; 55th CEF Battalion, browning Copper unfinished cap badge, not trimmed, no lug fasteners; Unknown British Victorian Copper collar, Royal Arms, Victorian Crown, with scroll below bearing "DIEU ET MONT DROIT", replaced lug fasteners, Fine. 6pcs.

2569 Canadian Machine Corps, Canadian issue style "B" Brass cap badge, Charlton 45-1-5-6, slider fastener, EF; Canadian Machine Gun Corps, general service Imperial issue, browning Brass cap badge, Charlton 45-1-1-4, EF. 2pcs.

2570 CEF Royal Canadian Dragoons, pickled Brass cap badge, Charlton 10-1-1-4. EF. \$50

2571 "No 6 McGILL/BATTERY", rare CEF Brass shoulder title, brooch pin fastener. EF. \$60



2572 13th Canadian Field Artillery Brigade Ammunition Column (Brantford & Hamilton Ontario), pickled Brass style "B" cap badge, 145-3-13A-4, brooch pin fastener. EF. \$300

2573 1<sup>st</sup> Canadian Tank Battalion, two pickled Brass collar badges, both right, one collar has a slider fastener attached (attachment of slider looks original), Charlton 75-3-1-41. Fine to EF. 2pcs. \$100

2574 3<sup>rd</sup> Overseas Siege Battery, Montreal, Quebec, pickled Copper cap badge, Charlton 150-1-3A-2, Inglis maker's mark, (overseas type). Fine. \$110

2575 McGill University Overseas Siege Artillery Draft, pickled Brass cap badge, Charlton 150-3-9A-2, "OVER SEAS" two words type. EF. \$100

2576 McGill University Overseas Siege Artillery Draft, browning Copper collar badge, similar to Charlton 150-