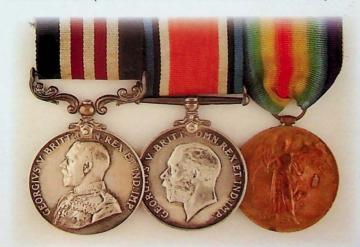

ficially numbered 790, reverse of bar with Spink & Son maker's mark, hallmarked for Birmingham 1978, slight enamel damage to ermine surround; Canadian Special Service Medal, with clasp Nato + Otan; United Nations Medal, with Cyprus ribbon; Canadian Forces Decoration, Elizabeth II, (pantograph engraved: CPL J GAUDREAULT). Sold with award certificate for the MMM and a book "The Order of Military Merit" by Christopher McCreery, which contains the Register of the Order of Military Merit from 1972-2012. VF. 6pcs.

Adjudant Michel Gaudreault's MMM award certificate is dated 13th June 1983 and is signed by Governor General Edward Schreyer, he was invested into the order on 23td November 1983.

His full name is Joseph Jean Gaudiose Michel Gaudreault, and he was in Royal 22nd Regiment (Van Doos).



2146 WWI Military Medal and Pair, Military Medal, George V uncrowned head, (impressed: 440465 SJT. J. CUNNINGHAM, 28/ SASK:R.); War and Victory Medals, (impressed: 440465 SJT. J. CUNNINGHAM, 28-CAN. INF.), swing mounted on pin bar; Sergeant stripe; Pair of Service stripes, for three years; Small silk Canadian Ensign flag 6.6" by 4.5"; Small engraved 2" plate, JOHN, VF. 8pcs.

John Cunningham was born on 1st April 1892 in Irvine, Ayrshire, Scotland and he joined the CEF on 9th February 1915, having seen previous service with 52md Regt Militia.

Military Medal- L.G. 29 August 1918.



2147 WWI Military Medal Trio, Military Medal, George V, (impressed: B-203482 PTE E. MARSHALL. 1/RIF:BDE: ); 1918 War Medal, (impressed: B-203482 PTE. E MARSHALL. RIF. BRIG.); Victory Medal, erased. VF. 3pcs.