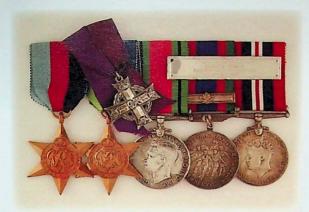

r from 25thAugust 1940, in it's addressed shipping tube; Information folder with photos of him in uniform, some WWI documents, condolence letters from comrades; Book "History of the 7th Canadian Medium Regiment R.C.A. from 1st Sept.1939 to 8th June 1945, World War 2. Medals Plated VF. 20pcs.

Tom Reginald Higham was born in 1899 and enlisted on 18th June 1915 serving in WWI with Sherwood Foresters, Royal Scots and 9th Bn Machine Gun Corps in France, Poland and India.

He attested in 12 Btty RCA in January 1922, transferred to 55 RCA in June 1926, was appointed to 7 Field Brigade RCA in April 1936. Went to England with the Canadian Coronation Contingent in April 1937. He again attested in September 1939 to 12 Btty RCA.

He was killed during enemy bombing of R.H.Q (Caen) on 25th July 1944.



2154 WWII Memorial Cross Group of Seven, 1939-45 Star; Atlantic Star; Defence Medal, silver; CVSM with overseas bar; 1939-45 War Medal, silver; Memorial Cross, George VI, (reverse engraved: 5196 L/Cpl. C. CUNNINGHAM); Birks Memorial Bar, engraved L/CPL. C. CUNNINGHAM CARLT & YORK R. DIED IN HIS COUNTRY'S SERVICE 22 MAY 1944; Small engraved 2" plate CHARLES. VF. 8pcs.

Lance Corporal Charles Cunningham of the Carleton and York Regiment, R.C.I.C., was from Belleville, Ontario and died on 22<sup>nd</sup> May 1944 at age 21. He is buried in the Cassino War Cemetery in Italy.



2155 WWII Canadian Memorial Cross Group of Seven, 1939-45 Star; Air Crew Europe Star; Defence Medal; CVSM with overseas bar; 1939-45 War Medal; Canadian Memorial Cross, George VI, (reverse impressed: SGT. F E K.C. WIN