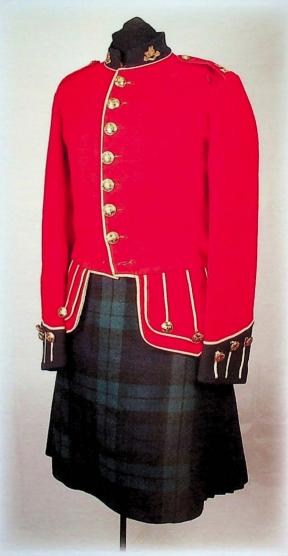

erwise in very good condition.



2714 WWII Canadian Battledress Blouse, dated Sept. 1943, made by Tip Top Tailors Ltd., size No. 11 (height 5'9"to 5'10"), breast 38 to 39, "C" broad arrow marked, two officer's embroidered artillery rank pips on both shoulder straps, "14RCA" printed canvas title on each upper sleeve, embroidered "CANADA" title on each upper sleeve, Germany occupation bar on each upper sleeve. Blouse in very good condition. \$270

2715 Post-WWII Battledress Blouse, date 1949, size No. 4, height 5'5" to 5'6", breast 34-34, made by Miller & Gabbe Ltd., Royal Canadian Engineers and Canadian United Nations patches on both upper sleeves, in very good condition; Battledress trousers dated 1955, 26-27 waist, in very good condition; Post-WWII dark green waist webb belt, EF. 3pcs.



2716 The 5<sup>th</sup> Regiment Royal Scots of Canada, early 1900 scarlet doublet, blue collar with white piping below, blue cuffs with white piping, scarlet shoulder straps with "5/RHC" in white embroidering, pair of Brass boars head collars, 5<sup>th</sup> Royal Highlanders of Canada buttons (twenty eight buttons, one missing), no marking, some staining near left shoulder, otherwise in good condition; Black Watch tartan kilt, post-WWII manufacture, extra fine condition. 2pcs. \$200

2717 Canadian Guards O.R. Scarlet Dress Tunic, blue collar, shoulder straps and cuffs, all with white piping, cuffs and tail decoration are of the Guards pattern, tunic dates from the late 50's or early 60's, all Guards buttons have been replaced with Imperial Crown Canadian Militia beaver buttons (twenty-