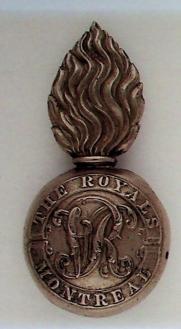

ge to the RCR, this one is the Edward VII type, Maz. MM-8, Fine. Both have been professionally relugged. 2pcs. \$80

2530 The Royal Canadian Regiment, bi-metal Edward VII cap badge, Maz. MM-8. Fine. \$60



2531 1st Prince of Wales' Regiment, silver and black enamel shoulder belt plate, a silver wreath of maple leaves surmounted by a Guelphic Crown, backed by a back plate and in the void centre mounted to the back plate, a black enameled Maltese Cross, a separate dome with a circlet in the centre bearing 1st Canadian Rifles and in the centre of the circlet the numeral "1st, four screw post fasteners. Enameling on Maltese Cross missing in two small spots. Fine. Scarce. \$330

2532 North West Mounted Police, gilt metal cap badge, maker's mark "JR. Gaunt & Son London", Maz. MS-39, EF. \$400



2533 The 5<sup>th</sup> Battalion Fusiliers Montreal, white metal busby grenade badge, Maz. MM-36, large flaming grenade, a circlet bearing "The Royals Montreal", inside the circlet the Victorian cipher. Shortlived Unit, very scarce. EF. \$450

2534 The 7th Regiment (Fusiliers), Brass Glengarry badge, Maz. MM-49, top of the flaming grenade deformed, needs cleaning. Good. \$250

2535 The 13<sup>th</sup> Regiment, large gilt metal Glengarry badge, Maz. MM-79. EF. \$80

2536 The Royal Hamilton Light Infantry, bi-metal cap badge, this is the 1931 type, Maz. M-29. EF. \$70

2537 The Essex Scottish, Brass Glengarry badge, Maz. M-43. EF. \$50

2538 The Essex Scottish, white metal Glengarry badge, Maz. M-43. EF. \$50



2539 21st Regiment Essex Fusiliers, large gilt metal flaming grenade busby b