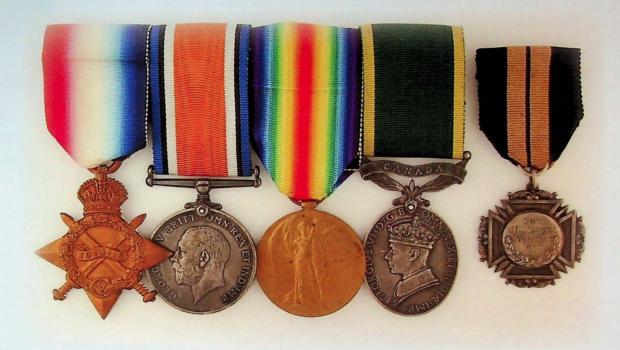

for hanging on a wall. VF 4pcs. \$600

George Barclay was born on  $4^{th}$  June 1882 in Inverness, Scotland. He joined the CEF on  $27^{th}$  January 1916, having seen a previous 13 months service with Scottish Horse during the Boer War. He died of wounds on  $5^{th}$  June 1917 whilst serving with  $5^{th}$  Brigade, C.F.A.

2149 Canadian Efficiency Group of Six, 1914-18 War and Victory Medals, (impressed: 757025 PTE. A. W. BARNES. 19-CAN.INF.); WWII, Defence Medal; CVSM with overseas bar; 1939-45 War Medal; Efficiency Medal with scroll Canada and two bars, George VI, (impressed: SGT. W.A. BARNES LORNE. SCOTS.) note reversal of initials, swing mounted on pin bar. VF. 6pcs. \$300

Alfred William Barnes was born on 8th May 1898 in Essex, England and joined the CEF on 24th November 1915.



2150 Group of Four, 1914-15 Star, (impressed: 1370 PTE. J. BODDINGTON. W. KENT YEO.); War and Victory Medals, (impressed: 1370 PTE. J. BODDINGTON. W. KENT. YEO); Efficiency Medal Scroll Canada, George VI Indiae. Imp. type, (impressed: SGT. J. BODDINGTON 2/10 D.), swing mounted on pin bar; Sterling Silver Medal, front engraved in centre circle "SGT. J. BODDINGTON President 1935", reverse engraved "Presented By Sergeants Mess- 2<sup>ND</sup> DRAGOONS B. SQDN". VF. 5pcs. \$260

2151 Canadian Naval Group of Four, War and Victory Medals, (impressed: C.O. INSTANCE. A.B. 2816, R.N.C.V.R.), swing mounted on pin bar; CVSM with overseas bar 1939-45 War Medal; WWII Dog tag: C.O. INSTANCE. R.P.O. C.OF.E. V.22369; General Service pin, reverse numbered 1122795; R.C.N.V.R. small lapel pin; Small anchor