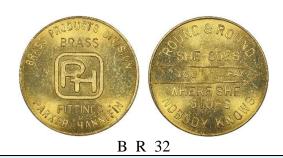

Parker Hannifin - Brass Products Division

BRASS PRODUCTS DIVISION / BRASS / PH (in a square) / FITTINGS / PARKER HANNIFIN // ROUND & ROUND / SHE GOES / YOU PAY (within an arrow pointing right) / WHERE SHE / STOPS / NOBODY KNOWS