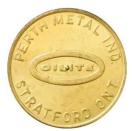

## Perth Metal Ind. Oilite PERTH METAL IND. / OILITE (in an oval) / STRATFORD ONT. // ROUND & ROUND / \* / SHE GOES / YOU PAY (within an arrow pointing right) / WHERE SHE / STOPS / NOBODY KNOWS

Cu R 321/2

### Perth Metal Ind. Oilite

PERTH METAL IND. / OILITE (in an oval) / STRATFORD ONT. // ROUND & ROUND / \* / SHE GOES / YOU PAY (within an arrow pointing right) / WHERE SHE / STOPS / NOBODY KNOWS

(One 2.5 mm thick 15 g & another 3.1 mm thick 20 g)