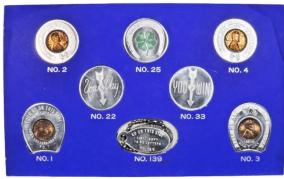

Spinner exonumia made for advertising or commemorative purposes have been used in Canada from the mid  $20^{th}$  century. The majority of spinners have an arrow or finger pointing out "You Pay" with a few labelled "You Win". The obverse generally provides the merchant's or organization's name with the reverse showing one of the above slogans.