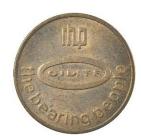

## Perth Metal Ind. Oilite PERTH METAL IND. / OILITE (in an oval) / STRATFORD ONT. // ROUND & ROUND / \* / SHE GOES / YOU PAY (within an arrow pointing right) / WHERE SHE / STOPS / NOBODY KNOWS

Cu R 321/2

### Perth Metal Ind. Oilite

PERTH METAL IND. / OILITE (in an oval) / STRATFORD ONT. // ROUND & ROUND / \* / SHE GOES / YOU PAY (within an arrow pointing right) / WHERE SHE / STOPS / NOBODY KNOWS

(One 2.5 mm thick 15 g & another 3.1 mm thick 20 g)

B R 32½

### rhp. Oilite

rhp / OILITE (in an oval) / the bearing people //
ROUND & ROUND / \* / SHE GOES / YOU PAY
(within an arrow pointing right) / WHERE SHE /
STOPS / NOBODY KNOWS

B R 321/2