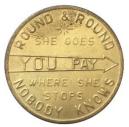

## Perth Metal Ind. Oilite PERTH METAL IND. / OILITE (in an oval) / STRATFORD ONT. // ROUND & ROUND / \* / SHE GOES / YOU PAY (within an arrow pointing right) / WHERE SHE / STOPS / NOBODY KNOWS

Cu R 321/2

### Perth Metal Ind. Oilite

PERTH METAL IND. / OILITE (in an oval) / STRATFORD ONT. // ROUND & ROUND / \* / SHE GOES / YOU PAY (within an arrow pointing right) / WHERE SHE / STOPS / NOBODY KNOWS

(One 2.5 mm thick 15 g & another 3.1 mm thick 20 g)