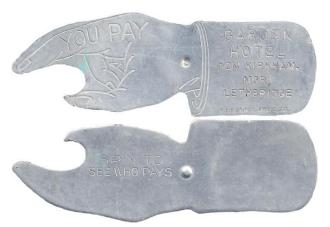

What is also included in this catalogue are the bottle opener type spinners issued by various breweries and other businesses. Although these items are not numismatic in nature, or any way related to exonumia, they are interesting and would make a good subset to any spinner collection. Examples of these "You Pay" spinners are included for interest at the end of this article.

Spinner exonumia made for advertising or commemorative purposes have been used in Canada from the mid  $20^{th}$  century. The majority of spinners have an arrow or finger pointing out "You Pay" with a few labelled "You Win". The obverse generally provides the merchant's or organization's name with the reverse showing one of the above slogans.