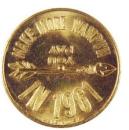

### Fram Wampum

FRAM / (oil filter, Indian, air filter) / WAMPUM // MAKE MORE WAMPUM / (upside down) PAY / YOU (upside down) / (slender feathered arrow pointing right) / IN 1961 / MADE IN U.S.A.

B R 32