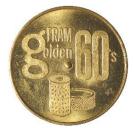

### **Stratford**

Fram Golden 60's

FRAM / golden 60's / (oil and air filter) //
NOTHING CLEANS OIL OR AIR LIKE A FRAM
FILTER / YOU PAY (within an arrow pointing left)

B R 32