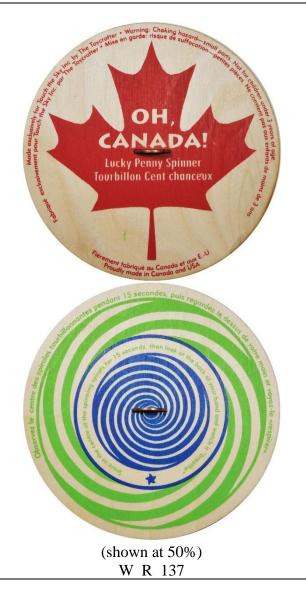

the Sky Inc. by The Toycrafter . Warning: Choking hazard-small parts. Not for children under 3 years of age. / Fabriqué exclusivement pour Touch the Sky Inc. par The Toycrafter . Mise en garde: risque de suffocationpetites pièces. Ne convenient pas aux enfants de moins de 3 ans. / OH, / CANADA! / (2005 Canadian cent) Lucky Penny Spinner / Tourbillion Cent chanceux / Fièrement fabriqué au Canada et aux É.-U / Proudly made in Canada and USA // Observez le centre des spirales tourbillonnantes pendant 15 secondes, puis regardez le dessus de votre main et voyez-le "respirer". / Stare at the centre of the spinning spirals for 15 seconds, then look at the back of your hand and watch it "breathe". / (2005 Canadian cent)

[Probably the largest wood / spinner / encased that will ever be produced.]



## Hotpoint 50<sup>th</sup> Anniversary

Hotpoint / Anniversary (over) 50 / 1905-1955 // (logo) / Hotpoint / First with the Finest / for Fifty Years!



| Magic Chef – The Profit Line  Magic Chef / (chef character) / THE PROFIT LINE  // HAUL OUT / YOUR GOLD / WITHOUT  DELAY / GOLD MINE (within an arrow pointing right) / WHENEVER THE / ARROW POINTS /  YOUR WAY / Women Cook On Magic Chef Than On Any Other Range | HAUL OUT YOUR SOLD WITHOUT DAY TO WHENEVER THE ARROW POINTS YOUR WAY O'S NOME TO SELECT THE ARROW POINTS ARROW POINTS ARROW POINTS ARROW POINTS ARROW POINTS ARROW POINTS ARROW POINTS ARROW POINTS ARROW POINTS ARROW POINTS ARROW POINTS ARROW POINTS ARROW POINTS ARROW POINTS ARROW POINTS ARROW POINTS ARROW POINTS ARROW POINTS ARROW POINTS ARROW POINTS ARROW POINTS ARROW POINTS ARROW