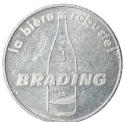

### The Hearty Brading Ale - La Bière Robuste

the hearty / BRADING / Printed in U.S.A. / ale! // la bière robust! / U-PAY (pointing up inside the neck of a beer bottle) BRADING (across the bottle) / BRADING / ctl (all inside the beer bottle)