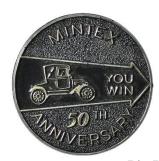

A R 32

Mintex - 50<sup>th</sup> Anniversary (Gold on Black)

MINTEX / (antique car) YOU / WIN (within an arrow pointing right) / 50<sup>TH</sup> / ANNIVERSARY // (blank)

Pk R 38

POLYGON / by / STOFFEL (all incuse) // YOU (arrow pointing down) / PAY (all incuse)