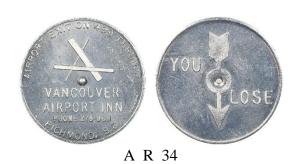

### Richmond

Vancouver Airport Inn

AIRPORT EXIT ON 499 THRUWAY MADE IN U.S.A. / (airport runways) / VANCOUVER / AIRPORT INN / PHONE 278-9611 / RICHMOND, B.C. // YOU (slender arrow pointing down) / LOSE [BCDatabase #R6060b]