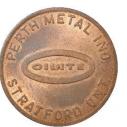

## Perth Metal Ind. Oilite PERTH METAL IND. / OILITE (in an oval) / STRATFORD ONT. // ROUND & ROUND / \* / SHE GOES / YOU PAY (within an arrow pointing right) / WHERE SHE / STOPS / NOBODY KNOWS

Cu R 321/2

### Perth Metal Ind. Oilite

PERTH METAL IND. / OILITE (in an oval) / STRATFORD ONT. // ROUND & ROUND / \* / SHE GOES / YOU PAY (within an arrow pointing right) / WHERE SHE / STOPS / NOBODY KNOWS

(One 2.5 mm thick 15 g & another 3.1 mm thick 20 g)