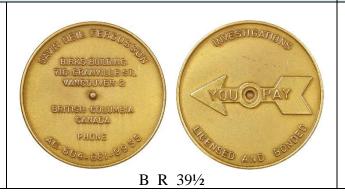

### Vancouver

Gavin Neil Fergusson Investigations

GAVIN NEIL FERGUSSON / BIRKS BUILDING / 718 GRANVILLE ST., / VANCOUVER 2 / BRITISH COLUMBIA / CANADA / PHONE / AC. 604-681- 8955 // INVESTIGATIONS / YOU PAY / (within an arrow pointing left) / LICENSED AND BONDED

### Gavin Neil Fergusson Investigations

GAVIN NEIL FERGUSSON / BIRKS BUILDING / 718 GRANVILLE ST., / VANCOUVER 2 / BRITISH COLUMBIA / CANADA / PHONE / AC. 604-681-8955 // INVESTIGATIONS / YOU PAY / (within an arrow pointing left) / LICENSED AND BONDED

(textured background) [BCDatabase #U3480]

B R 39½