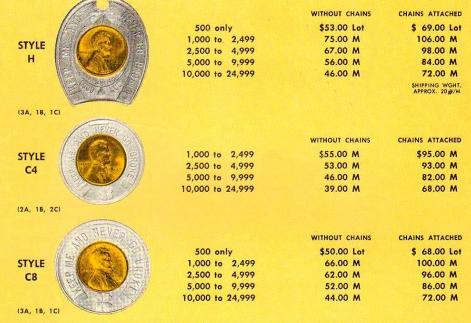

45 mm.]

## The Kewaunee Line - 1953

[The only difference to this set is that it has ten sample items.]





#### Your Ad On This Side

YOUR AD / ON THIS SIDE / LIMIT COPY / TO 60 LETTERS / AND SPACES / #A22 // YOU (in script, slender arrow pointing down) Pay





A R 35½

#### Your Add On This Side

FURNISH COPY LAY-OUT / FOR / YOUR ADD / TO APPEAR / ON THIS / SIDE // ROUND & ROUND / SHE GOES / YOU PAY (within an arrow pointing right) / WHERE SHE / STOPS / NOBODY KNOWS





Agd R 32

### Osborne Coinage Ad 1959

# **Aluminum Lucky Coins**

Here is one of the most popular of all sales stimulators and business builders. These lucky coins with real pennies inset, and with a good luck message and your name and advertisement embossed on them provide a long-lasting reminder of your business.



NOTE: Optional Slogan "Keep Me and You Will Have Good Luck" can be furnished if specified on your order. The above prices include the cost of a die for embossing a plain lettering advertisement on the reverse side and are based on manufacturing and shipping the entire quantity at one time. — All illustrations are actual size. Hole punching only — without chain — \$6.00 per M extra (A). Coins must be shipped via Insured Parcel Post or Rail Express.

Special Quotations will be made on larger Quantities.

NOW IS THE TIME TO START USING THIS PERPETUAL CIRCULATOR OF YOUR AD! These 11/4" diameter coins made of bright polished Aluminum are now being offered at new low prices. Prices quoted include ad copy on reverse side in type form (APPROXIMATELY 60 LETTERS).

| 1,000    | to 2,499  | \$44.00