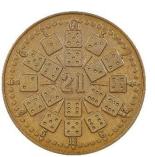

### Collingwood

Canadian Mist Whisky

(coat of arms) / Imported / Canadian Mist® / Canadian Whisky // (outer circle with the numbers 1 to 10, two inner circles with various dice combinations) / 21

Bz R 381/2