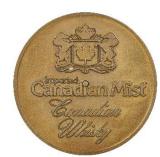

### Collingwood

Canadian Mist Whisky

(coat of arms) / Imported / Canadian Mist® / Canadian Whisky // (outer circle with the numbers 1 to 10, two inner circles with various dice combinations) / 21

Bz R 381/2