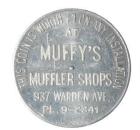

### Scarborough

Muffy's Muffler Shops

THIS COIN IS WORTH \$1 ON ANY INSTALLATION / AT / MUFFY'S / MUFFLER SHOPS / 937 WARDEN AVE. / PL. 9-2341 / MADE IN U.S.A. // ROUND & ROUND / SHE GOES / YOU PAY (within an arrow pointing right) / WHERE SHE / STOPS / NOBODY KNOWS