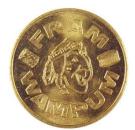

### Fram Wampum

FRAM / (oil filter, Indian, air filter) / WAMPUM // MAKE MORE WAMPUM / (upside down) PAY / YOU (upside down) / (slender feathered arrow pointing right) / IN 1961 / MADE IN U.S.A.

B R 32