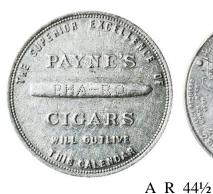

## Payne's Pharaoh Cigars

THE SURERIOR EXCELLENCE OF / PAYNE'S / PHARAOH / CIGARS / WILL OUTLIVE THIS / CALENDAR // (calendar with instructions) / CALENDAR / PATENT / 1901 TO 1950
[Reference *The Canadian Token* September 1977 - possibly attributed to Granby, Quebec]

Payne's Pha....Ro Cigars

THE SURERIOR EXCELLENCE OF / PAYNE'S / PHA.....RO (in tiny dots) / CIGARS / WILL OUTLIVE THIS / CALENDAR // (calendar with instructions) / CALENDAR / PATENT / 1901 TO 1950 [Possibly attributed to Granby, Quebec]

# Payne's Pharaoh Cigars

THE SURPERIOR EXCELLENCE OF / PAYNE'S / PHARAOH / CIGARS / WILL OUTLIVE THIS / CALENDAR // (calendar with instructions) / CALENDAR / PATENT / 1907 TO 1927

[Possibly attributed to Granby, Quebec]