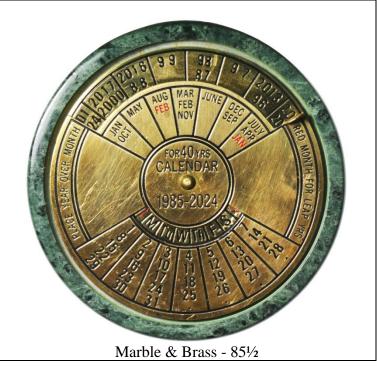

## Generic - Marble / Brass Calendar 1985-2024

(green marble bass with brass calendar) / (calendar with instructions) PLACE YEAR OVER MONTH / FOR 40 YRS / CALENDAR / 1988-2026 / RED MONTH FOR LEAP / YEAR // (blank)

Marble & Brass - 76

Generic - Marble / Brass Calendar 1990-2039

(green marble bass with brass calendar) / (calendar with instructions) (anchor) PLACE YEAR OVER MONTH / FOR 50 YRS / CALENDAR / 1990-2039 (sailing ship) / RED MONTH FOR LEAP YEAR // (blank)