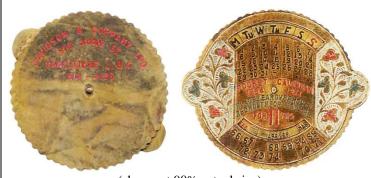

## Davidson & Company Limited

DAVIDSON & COMPANY LTD. / 572 HOWE ST. / VANCOUVRE [sic] 1, B.C. / MUI-4155 // (calendar with instructions) / POCKET CALENDAR / 1964 1974 / FOR 11 (reverse stem upside down, background red) [BCDatabase #U2840d]

(shown at 90% actual size)
B Irr 55½ x 49½