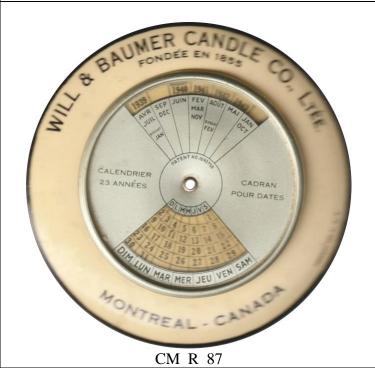

Will & Baumer Candle Co., Ltée.

WILL & BAUMER CANDLE CO., LTÉE. / FONDÉE EN 1855 / (calendar 1924 to 1946) / CALENDRIER / 23 ANNÉES / PATENT NO. 1692758 / CADRAN / POUR DATES / MONTREAL - CANADA / FABRIQUE AUX E. U. A.

[A unique advertising pocket mirror and perpetual calendar. Weight = 162 g, thickness = 12 mm ]

Will & Baumer Candle Co., Ltée.

WILL & BAUMER CANDLE CO., LTÉE. / (calendar 192? to ??? / MONTREAL - CANADA FABRIQUE AUX E. S. A. // (mirror)