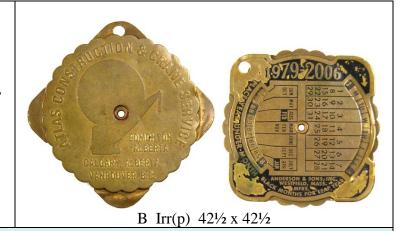

#### Atlas Construction & Crane Service

ATLAS CONSTRUCTION & CRANE SERVICE / EDMONTON / ALBERTA / CALGARY, ALBERTA / VANCOUVER, B.C. // 1979-2006 / (calendar with instructions) / ANDERSON & SONS INC. / WESTFIELD, MASS. / MFRS.