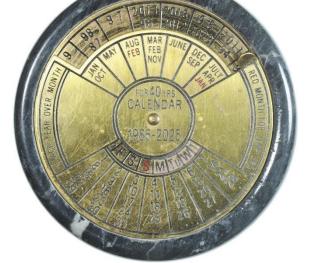

## Generic - Marble / Brass Calendar 1976-2016

(white marble bass with brass calendar) / (calendar with instructions) (Chinese letter) PLACE YEAR OVER MONTH / FOR 40 YRS / CALENDAR / 1976-2016 (Chinese letter) / RED MONTH FOR LEAP YEAR // (blank)