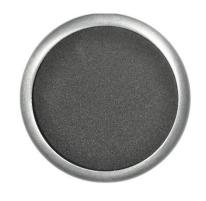

Generic - White Metal Calendar 2011-2060

(non-magnetic white metal with tin calendar) / (calendar with instructions) PLACE YEAR OVER MONTH / FOR 50 YRS / CALENDAR / 2011- 2060 / RED MONTH FOR LEAP YEAR // (blank - rubber insert)