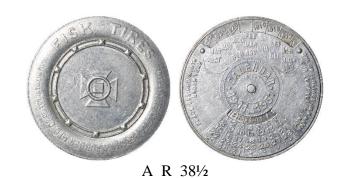

#### Fisk Tires

FISK TIRES MFD. BY THE GUTTA PERCHA & RUBBER MFG. Co. TORONTO. LIMITED. // (calendar with instructions) / CALENDAR / PATENT / 1911 TO 1931