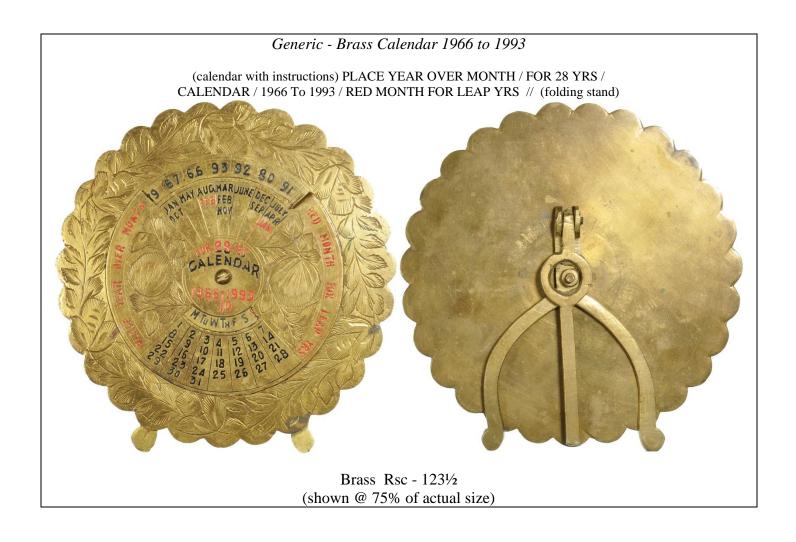

#### Generic - Calendar 1960 - 1987

(calendar with instructions) / 1960-1987 / PLACE YEAR UNDER MONTH (calendar) / PERRY BLACKBURN INC. / B'KLYN 6, N.Y. U.S.A. / USE / BLACK MONTHS FOR LEAP YEAR // (blank)

B Irr 43 x 43