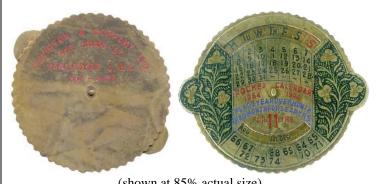

#### Davidson & Company Limited

DAVIDSON & COMPANY LTD. / 572 HOWE ST. / VANCOUVRE [sic] 1, B.C. / MUI-4155 // (calendar with instructions) / POCKET CALENDAR / 1964 1974 / FOR 11 (reverse flower stem starts at side, background black) [BCDatabase #U2840b]

(shown at 90% actual size)
B Irr 55½ x 49½

P. 4 April 2024 Canadian Calendars Eric Jensen FCNRS