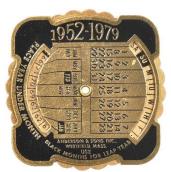

#### Western Airlines

IN THE WEST FLY / WESTERN / AIR LINES / AMERICA'S <u>OLDEST</u> / AIRLINE // 1952-1979 / (calendar with instructions) / ANDERSON & SONS, INC. / WESTFIELD, MASS.

[A California based airline founded in 1925 and sold to Delta in 1987. Included in their destinations were Calgary AB, Edmonton AB, Lethbridge AB and Vancouver BC.]