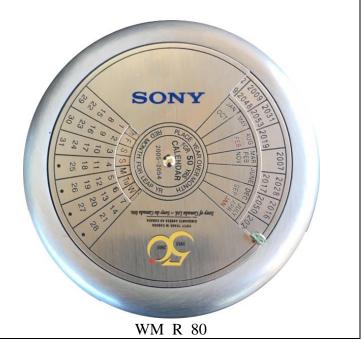

#### Good Luck Swastika

(good luck swastika symbol with centre small circle and flower) // (calendar with instructions) / CALENDAR / PATENT / 1901 TO 1950

Sony 50th Anniversary - Calendar 2007 - 2031

(calendar with instructions) SONY / PLACE YEAR OVER MONTH / FOR 50 YRS / CALENDAR / 2005-2054 / RED MONTH FOR LEAP YR / 50 1955 2005 / FIFTY YEARS IN CANADA / Sony of Canada Ltd. - Sony du Canada ltie. // (blank)