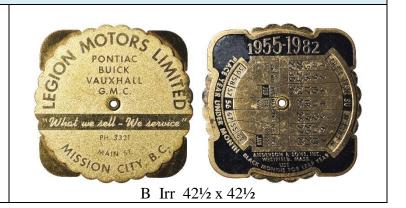

## **Mission City**

Legion Motors Limited

LEGION MOTORS LIMITED / PONTIAC / BUICK / VAUXHALL / G.M.C. / ""What we sell - We service" / PH. 3321 / MAIN ST. / MISSION CITY, B.C. // 1955-1982 / (calendar with instructions) / ANDERSON & SONS INC. / WESTFIELD, MASS.