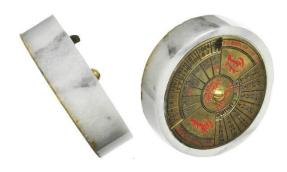

## Generic - Marble / Brass Calendar 1976-2016

(white marble bass with brass calendar) / (calendar with instructions) (Chinese letter) PLACE YEAR OVER MONTH / FOR 40 YRS / CALENDAR / 1976-2016 (Chinese letter) / RED MONTH FOR LEAP YEAR // (blank)