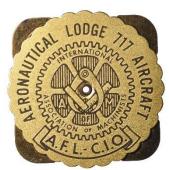

## **Toronto**

Aeronautical Lodge 717 Aircraft A.F.L.-C.I.O

AERONAUTICAL LODGE 717 AIRCRAFT / INTERNATIONAL / A M / OF / ASSOCIATION OF MACHINISTS / A.F.L.-C.I.O. // 1958-1985 / (calendar with instructions) / ANDERSON & SONS, INC. / WESTFIELD, MASS.

B Irr 421/2 x 421/2