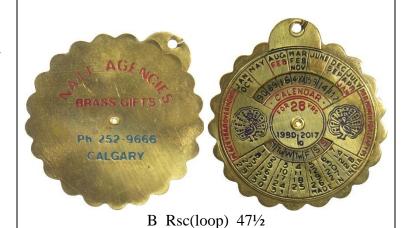

# Natt Agencies - Brass Gifts

NATT AGENCIES / BRASS GIFTS / Ph 252-9666 / CALGARY // (calendar with instructions) CALENDAR / FOR 28 YRS / 1990-2017