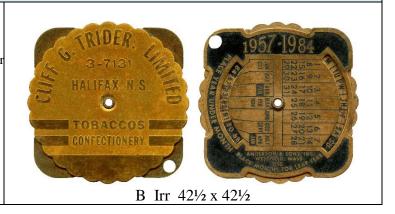

## **Halifax**

Cliff G. Trider, Limited

CLIFF G. TRIDER, LIMITED / 3-7131 / HALIFAX, N.S. / TOBACCOS / CONFECTIONERY // 1957-1984 / (calendar with instructions) / ANDERSON & SONS, INC. / WESTFIELD, MASS.