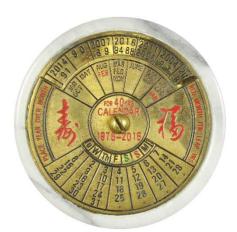

## Generic - Marble / Brass Calendar 1976-2016

(white marble bass with brass calendar) / (calendar with instructions) (Chinese letter) PLACE YEAR OVER MONTH / FOR 40 YRS / CALENDAR / 1976-2016 (Chinese letter) / RED MONTH FOR LEAP YEAR // (blank)