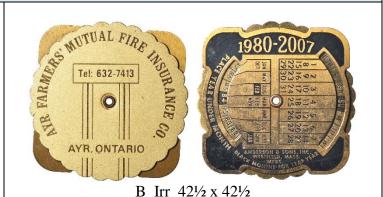

## Ayr

Ayr Farmers' Mutual Fire Insurance Co.

AYR FARMERS' MUTUAL FIRE INSURANCE CO. / Tel: 632-7413 / AYR, ONTARIO // 1980-2007 / (calendar with instructions) / ANDERSON & SONS, INC. / WESTFIELD, MASS. / MFRS.