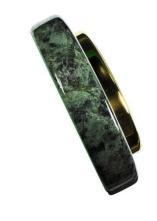

Marble & Brass - 76

Generic - Marble / Brass Calendar 1990-2039

(green marble bass with brass calendar) / (calendar with instructions) (anchor) PLACE YEAR OVER MONTH / FOR 50 YRS / CALENDAR / 1990-2039 (sailing ship) / RED MONTH FOR LEAP YEAR // (blank)