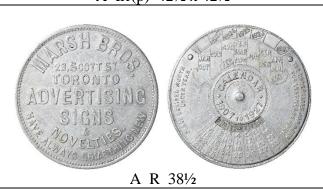

#### Marsh Bros.

MARSH BROS. / 23, SCOTT ST. / TORONTO / ADVERTISING / SIGNS / & / NOVELTIES. / HAVE ALWAYS SOMETHING NEW // (calendar with instructions) / CALENDAR / PATENT / 1907 TO 1927