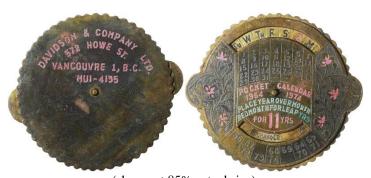

## Davidson & Company Limited

DAVIDSON & COMPANY LTD. / 572 HOWE ST. / VANCOUVRE [sic] 1, B.C. / MUI-4155 // (calendar with instructions) / POCKET CALENDAR / 1964 1974 / FOR 11 (reverse stem upside down, background red) [BCDatabase #U2840d]

(shown at 90% actual size)
B Irr 55½ x 49½