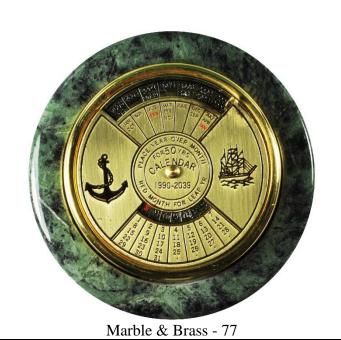

Marble & Brass - 76

Generic - Marble / Brass Calendar 1990-2039

(green marble bass with brass calendar) / (calendar with instructions) (anchor) PLACE YEAR OVER MONTH / FOR 50 YRS / CALENDAR / 1990-2039 (sailing ship) / RED MONTH FOR LEAP YEAR // (blank)