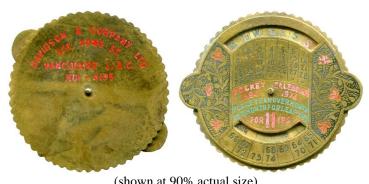

#### Davidson & Company Limited

DAVIDSON & COMPANY LTD. / 572 HOWE ST. / VANCOUVRE [sic] 1, B.C. / MUI-4155 // (calendar with instructions) / POCKET CALENDAR / 1964 1974 / FOR 11 (reverse flower stem starts at side, background black) [BCDatabase #U2840b]

(shown at 90% actual size)
B Irr 55½ x 49½

P. 4 April 2024 Canadian Calendars Eric Jensen FCNRS