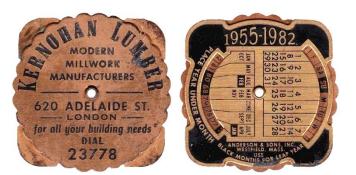

#### London

Kernohan Lumber

KERNOHAN LUMBER / MODERN / MILLWORK / MANUFACTURERS / 620 ADELAIDE ST. / LONDON / for all your building needs / DIAL / 23778 / 1955- 1982 / (calendar with instructions) / ANDERSON & SONS, INC. / WESTFIELD, MASS.

A Irr 42½ x 42½