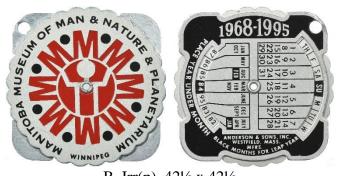

Pw R 46

MANITOBA MUSEUM OF MAN & NATURE & PLANETARIUM / (logo) / WINNIPEG // 1968 - 1995 / (calendar with instructions) / ANDERSON & SONS, INC. / WESTFIELD, MASS. / MFRS. [James Astwood #8484a]

Manitoba Museum Of Man & Nature &

B Irr(p) 42½ x 42½

Sadler & Haworth [See Montreal, Quebec] [James Astwood #8540a & b]

April 2024 P. 7 **Canadian Calendars** Eric Jensen FCNRS

Planetarium