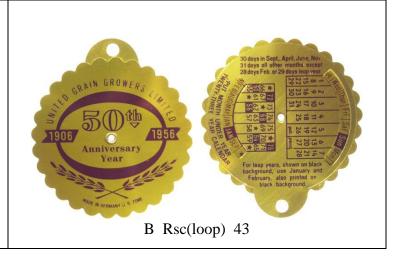

# United Grain Growers - 50th Anniversary

UNITED GRAIN GROWERS LIMITED / 50<sup>th</sup> / 1906 1956 / Anniversary / Year / MADE IN GERMANY U.S. ZONE // (1955 - 1976 calendar with instructions)

[Head office is in Winnipeg] [James Astwood #8579a]