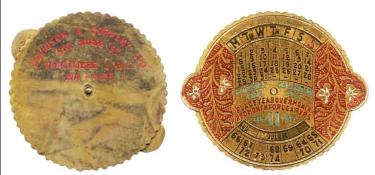

## Davidson & Company Limited

DAVIDSON & COMPANY LTD. / 572 HOWE ST. / VANCOUVRE [sic] 1, B.C. / MUI-4155 // (calendar with instructions) / POCKET CALENDAR / 1964 1974 / FOR 11 (reverse flower stem starts at bottom, background black) [BCDatabase #U2840c]

(shown at 90% actual size)
B Irr 55½ x 49½