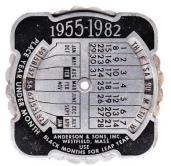

## **Mission City**

Legion Motors Limited

LEGION MOTORS LIMITED / PONTIAC / BUICK / VAUXHALL / G.M.C. / ""What we sell - We service" / PH. 3321 / MAIN ST. / MISSION CITY, B.C. // 1955-1982 / (calendar with instructions) / ANDERSON & SONS INC. / WESTFIELD, MASS.

## Pacific GMC Limited

Parts • Sales • Service // Pontiac / and / GMC Trucks / Pacific GMC Limited / Broadway & Nanaimo / Vancouver, B.C. / Hastings 9300 / To Sell We Serve // 1955 - 1982 / (calendar with instructions) / ANDERSON & SONS INC. / WESTFIELD, MASS. / MFRS [BCDatabase #U5980a]