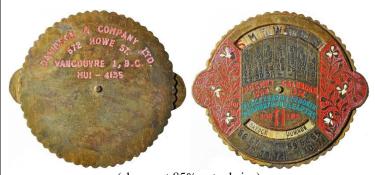

## Davidson & Company Limited

DAVIDSON & COMPANY LTD. / 572 HOWE ST. / VANCOUVRE [sic] 1, B.C. / MUI-4155 // (calendar with instructions) / POCKET CALENDAR / 1964 1974 / FOR 11 (reverse flower stem starts at bottom, background black) [BCDatabase #U2840c]

(shown at 90% actual size)
B Irr 55½ x 49½