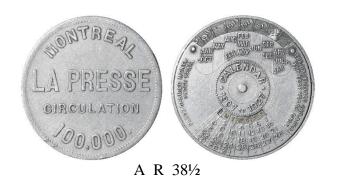

#### La Presse

MONTREAL / LA PRESSE / CIRCULATION / 100,000. // (calendar with instructions) / CALENDAR / PATENT / 1907 TO 1927