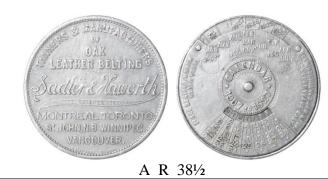

#### Sadler & Haworth

TANNERS & MANUFACTURERS / OF / OAK / LEATHER BELTING/ Sadler & Haworth / ESTABLISHED 1876 / MONTREAL, TORONTO, / ST. JOHN, N.B. / WINNIPEG, VANCOUVER./ MARSH BROS. TORONTO // (calendar with instructions) / CALENDAR / PATENT / 1907 TO 1927