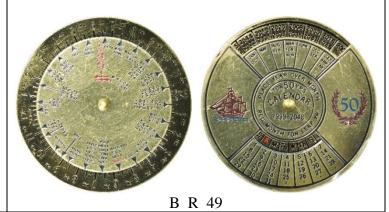

Marble & Brass - 76

Generic - Marble / Brass Calendar 1990-2039

(green marble bass with brass calendar) / (calendar with instructions) (anchor) PLACE YEAR OVER MONTH / FOR 50 YRS / CALENDAR / 1990-2039 (sailing ship) / RED MONTH FOR LEAP YEAR // (blank)