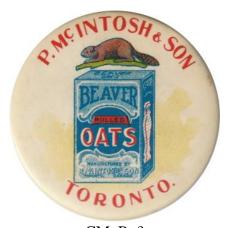

TORONTO                        | for the Lips  VINOLIA DE LOS DELOS DE LOS DELOS DE LOS DELOS DELO |

CM R 56

#### John MacDonald & Co.

JOHN MACDONALD & CO. / LOOK / IN & SEE / US / REGISTERED / (in diamond) J.M.D. / T / (under diamond) TRADE MARK / TORONTO

[The Canadian Token Vol. 16 No. 3 May 1987 p. 111] [9 mm thick]



CM R 56

Marsh Bros Advertising Specialties

[See Montreal, Quebec.]

McAnally Transport

McANALLY TRANSPORT / "FOR RELIABLE TRANSPORTATION" / Contract Freight Carriers P.C.V. Class D / Moving and Storage P.C.V. Class H / Phone Zone 6-572 / NEW TORONTO / Branches at London and Windsor



PPaI Re 79 x 53

#### P. McIntosh & Son – Beaver Oats

P. M<sup>c</sup>.INTOSH & SON / (beaver on box) / BEAVER / OATS / TORONTO. // (edge lettering) SEND 5¢ FOR A DUPLICATE OF THIS



CM R?

#### P. McIntosh & Son – Swiss Food

P.M°.INTOSH & SON. / (box) SWISS FOOD (to right of box - Swiss Maid) / TORONTO [*The Canadian Token* Vol. 14 No. 1 January 1985 p. 8]



CM R 57

# J.J. McLaughlin Ltd.

COMPLIMENTS J.J. McLAUGHLIN LTD. / (British flags, Sir Johm A. Macdonald and William Lyon Mackenzie King portraits) / 1867 1927 / "CANADA DRY" THE CHAMPAGNE OF GINGER ALES / ADANAC WATER-MAGI WATER – DUNCAN WATER [The Canadian Token Vol. 14 No. 6 November 1985 p. 260]



J.J. McLaughlin, Limited

"CANADA DRY" GINGER ALE / The / Original (over bottle of Canada Dry) / J. J. McLAUGHLIN, LIMITED / TORONTO – EDMONTON / In U. S. A. Canada Dry Ginger Ale Incorporated



CM R 56



CM Ov 45 x 70

#### J.J. McLaughlin, Limited

J.J. M°LAUGHLIN LIMITED / M°LAUGHLIN / GINGER ALES / "CANAD