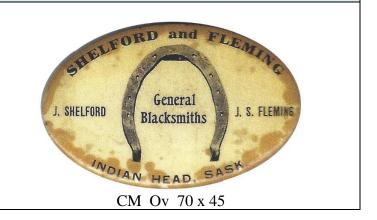

| CORBY'S MAJESTIC RYE WHISKY Smooth and Mellow                    |
|                                                                                                                                                                                                                                                                                                     | H.CORBY DISTILLERY CO.                                           |

### Saskatchewan

Shelford and Fleming – Indian Head

SHELFORD and FLEMING / (left side of horseshoe)
J. SHELFORD (inside of horseshoe) General / Blacksmiths
(right side of horseshoe) J. S. FLEMING / (below
horseshoe) INDIAN HEAD, SASK.

[The Canadian Token Vol. 22 No. 1 February 1993 p. 16]



MONTREAL CANADA CILE V 45 x 70

### **Modern Pocket Whetstones / Honing Stones / Sharpening Stones**

#### **British Columbia / Ontario**

Norton Company Of Canada Limited - Hamilton

NORTON / NORTON COMPANY OF CANADA LIMITED / HAMILTON – CANADA // (blank) // (embossed on whetstone) @ NORTON



Norton Company Of Canada Limited - Hamilton

NORTON / NORTON COMPANY OF CANADA LIMITED / HAMILTON – CANADA // FLECK BROS. LIMITED / 110 ALEXANDER ST. VANCOUVER 4, B.C. / VICTORIA – NELSON – KAMLOOPS – PRINCE GEORGE // (embossed on whetstone) ® NORTON



### General - Generic

Carborundum

CARBORUNDUM / (logo) / NO. 149L POCKET HONE // (blank)



### **Advertising Record Cleaners**

#### Alberta

Hamilton-Ryan Music Shop - Calgary

HAMILTON-RYAN / MUSIC SHOP / 811 - 3rd Street West / CALGARY, ALBER