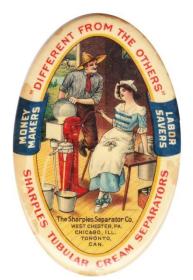

4 / DIAMOND SCULLS (a photo of Lou Scholes)

[*The Canadian Token* Vol. 14 No. 1 January 1985 p. 8] [*Canadian Museum of History* Artifact 2010.194.28]



CM R 44 [6]

## The Sharples Separator Co.

"DIFFERENT FROM THE OTHERS" / MONEY / MAKERS (women and child operating cream separator) LABOR / SAVERS / "THE PET / OF THE DAIRY" / The Sharples Separator Co. / WEST CHESTER, PA. / CHICAGO, ILL. / TORONTO, / CAN. / SHARPLES TUBULAR CREAM SEPARATORS
[The Canadian Token Vol. 14 No. 1 January 1985 p. 8]



CI Ov 45 x 70

## The Sharples Separator Co.

"DIFFERENT FROM THE OTHERS" / MONEY / MAKERS (man and women operating cream separator) LABOR / SAVERS / "THE PET / OF THE DAIRY" / The Sharples Separator Co. / WEST CHESTER, PA. / CHICAGO, ILL. / TORONTO, / CAN. / SHARPLES TUBULAR CREAM SEPARATORS



CM Ov 45 x 70

The Slater Shoe Store

COMPLIMENTS OF / The / Slater Shoe / Store. / Toronto. / THE W. & H. CO., NEWARK, N.J., PAT. NOV. 2, 1897 [The Canadian Token Vol. 14 No. 1 January 1985 p. 8] [Canadian Museum Of History Artifact 2010.194.58]



CM R 53 [14]

Speedy (Muffler King)

SUR et / CERTAIN / SPEEDY (Speedy Muffler King) // (edge) INSTANT PROMOTIONS, DOWNSVIEW W. 663-1770. DOWNSVIEW [The Canadian Token Vol. 14 No. 1 January 1985 p. 8]



PPaM R 56 [18]

## Strachan Bros.

COMPLIMENTS OF / Strachan Bros. / TORONTO / MANUFACTURERS OF / HATS // (edge lettering) F. F. PULVER CO. ROCHESTER, N.Y. U.S.A.



CM R 53

## Sunlight Soap

For Dainty Clothes/ (lady hanging clothes on a clothesline) / USE / SUNLIGHT / SOAP / MARSH BROS TORONTO [The Canadian Token Vol. 10 No. 2 March 198a p