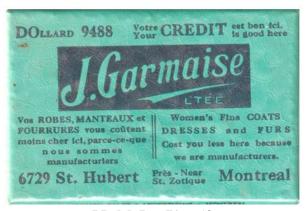

N. / SHERBROOKE ST. WEST / WATER AVENUE (building) / St. CATHERINE ST. WEST / THE FINEST AND MOST UNIQUE OPEN AIR SKATING RINK AND / AMUSEMENT PLACE IN THE WORLD

[The Canadian Token Vol. 14 No. 1 January 1985 p. 9]



CM Ov 70 x 45

#### Garage

#### **GARAGE**

[Garage is a clothing store targeting young women founded in 1975 headquartered in Montreal.]



PPaM R 741/2

#### J. Garmaise

DOLLARD 9488 / Votre / Your / CREDIT / est ben ici. / is good here / J. Garmaise / LTEE / Vos ROBES, MANTEAUX et / FOURRURES vous coûtent / moins cher ici, parce-ceque / nous sommes / manufacturiers || Women's Fine COATS / DRESSES and FURS / Cost you less here because / we are manufacturers. / 6729 St. Hubert Près – Near / St. Zotique MONTREAL // (edge lettering) COLUMBIA SALES & ADVERTISING - MONTREAL



PPaM Re 79 x 53

#### E. O. R. Goulet

E. O. R. GOULET / (to left of girl) MERCERIES ET / CHAPEAUZ (girl) (to right of girl) POUR / HOMMES / (below girl) 706 Est Rue St. Catherines / MONTREAL

CM Ov 44½ x 70

# Gray's Syrup

GRAY'S SYRUP / RED SPRUCE GUM / FOR COUGHS / AND / COLDS.

[The Canadian Token Vol. 16 No. 3 May 1987 Cover]





GPaB R 39

# Holt Renfrew & Co, Limited

HOLT RENFREW & CO, LIMITED / FURRIERS / TO / HIS MAJESTY KING GEORGE V. / QUEBEC, TORONTO, / MONTREAL, WINNIPEG / 401 ST. CATHERINE / STREET WEST.

[The Canadian Token Vol. 8 No. 3 May 1979 p. 47]



CM Ov 66½ x 50

#### Horlick's Malted Milk

THE DIET FOR INFANTS INVALIDS AND NURSING MOTHERS / THE ORIGINAL MALTED MILK / (farm scene with cow and young lady holding a can of Horlick's Malted Milk) ASK FOR / HORLICK'S