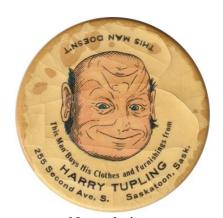

# Mona Cafe

(face) This Man / Eats at / the / MONA CAFE / 1307 Broad Street / VICTORIA, B.C. / HOME COOLING AT REASONABLE CHARGES / (180° flip - face) THIS MAN DOESN'T // (edge lettering) The Canadian Art Works, Montreal, Que. (a caricature of a man's face; smiling when viewed upright, frowning when viewed upside down) [Transactions of The Canadian Numismatic Research Society Vol. 5 No. 2 April 1969 p. 58] [BCDatabase #V2540p]