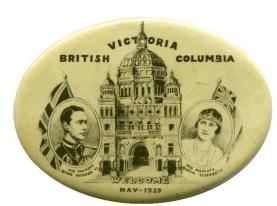

# Royal Visit 1939

VICTORIA / BRITISH COLUMBIA / (flag, portrait) / HIS MAJESTY / KING GEORGE VI (building, portrait, flag) / HER MAJESTY / QUEEN ELIZABETH / WELCOME / MAY - 1939

CM Ov 69 x 50