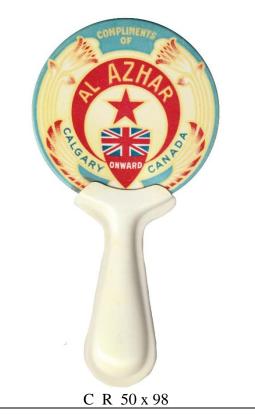

# Al Azhar

COMPLIMENTS / OF / AL AZHAR / (star / shield) ONWARD / CALGARY CANADA

#### Al Azhar

COMPLIMENTS / OF / AL AZHAR / (star / shield) ONWARD / CALGARY CANADA // (edge lettering) THE WHITEHEAD HOAG CO. NEWARK, N.J. PAT. JUNE 5, 1905

[These mirrors may all have been issued with the handle which easily detaches of they may have been issued with and without the handle.]