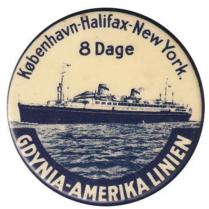

#### Gdynia-Amerika Liniern

København-Halifax-New York. / 8 Dage / (ship) / GDYNIA-AMERIKA LINIEN

[The Gdynia-Amerika Linien was a Polish-Danish joint stock company formed in 1930, based in Gdynia, Poland.]

CM R 53