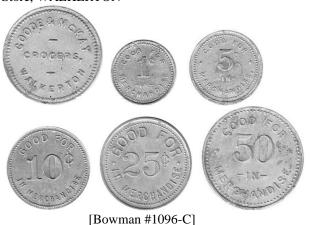

.

[The Canadian Token Vol. 14 No. 1 January 1985 p. 8] [Canadian Museum Of History Artifact 2010.194.37]



#### Read-Gabus Co.

EYES TESTED - GLASSES FITTED / "See Us and See Best" / READ-GABUS CO. / JEWELERS-OPTICIANS / Phone 4282 - WALKERVILLE (surrounded by multicoloured birthstones)

[The Canadian Token Vol. 14 No. 1 January 1985 p. 8]



CM Ov 71 x 45

# Regal Motor Car Co. Limited

THE CAR YOU SHOULD OWN / (antique car) / Regal / "30" / REGAL MOTOR CAR CO., LIMITED.
WALKERVILLE, ONT. // (edge lettering) THE WHITE & HOAG CO., NEWARK, N.J.
[The Canadian Token Vol. 14 No. 6 November 1985 p. 260]



#### CM Ov 70 x 44

#### Walkerton

### Goode & McKay, Grocers

GOODE & McKAY, Grocers / (portraits of George V and Mary) / Coronation Souvenir / June, 1911 / The Quality Store, WALKERTON





PaM R 45

#### Waterford

Alice St.

SOUVENIR of WATERFORD / (street scene) / ALICE ST. // (edge lettering) WOODBURN SONS CO., LIMITED MONTREAL

[The Canadian Token Vol. 14 No. 1 January 1985 p. 8]



CM R 53 [15]

#### Waterloo

AquaSoft Water

(lettering in heart) I LOVE / AquaSoft / WATER [Canadian head office is in Waterloo.]



PPaM R 56

#### Welland

The Frost Wire Fence Company

(hand written) HELEN M. CLOVERDALE / Compliments of / THE FROST / WIRE FENCE COMPANY / CLEVELAND, OHIO, U. S. A. / WELLAND ONT., CANADA

[paper pasted on cardboard in nickel silver frame]



#### H.S. Peters Mfr – Brotherhood Overalls

(to the left) THE / BEST THING / IN / OVERALLS. / H.S. PETERS, / MFR. / (bare-breasted girl in green overalls) (to the right) Brotherhood / Overalls / OF COURSE! / Dover,