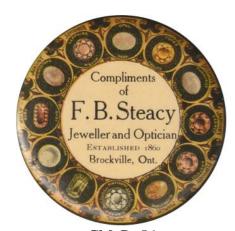

#### F.B. Steacy

 $Compliments \ / \ of \ / \ F.B. \ Steacy \ / \ Jeweller \ and \ Optician \ / \ ESTABLISHED \ 1860 \ / \ Brockville, \ Ont. \ (surrounded \ by \ multi-coloured \ birthstones)$ 

[The Canadian Token Vol. 14 No. 1 January 1985 p. 6]