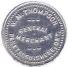

#### **Blind River**

Wm. Thompson - Buckley Hats

BUCKLEY HATS / (lady standing between two gentlemen) FOR / GENERATIONS / OF / GENTLEMEN / 1810-1910. / WM. THOMPSON / BLIND RIVER // (edge lettering) The Whitehead & Hoag Co., Newark, N.J. [*The Canadian Token* Vol. 14 No. 6 November 1985 p. 260]

CM Ov 44 x 69