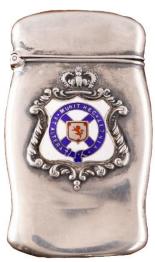

IAN NORTHWEST. // THIS WILL / (steer) / YOU TO / OUR ELEVATOR / AT / YOUR STATION / THE WHITEHEAD & HOAG CO., NEWARK N.J. // (left edge) A MATCH FOR ANY ONE- // (right edge) - BUT WE LEAD.

Wesley College - Winnipeg

(building) / WESLEY COLLEGE / WINNIPEG CANADA // (blank)
[Also has a built in cigar cutter.]

CM Re 70 x 38



NS Re 39 x 59 x 14

Wesley College - Winnipeg

(building) / WESLEY COLLEGE / WINNIPEG CANADA // (USA flag) // (inside edge) PAT. APL. FOR

[chrome plated tin]





I Re 59 x 36 x 12

### **New Brunswick**

New Brunswick Coat of Arms

(New Brunswick coat of arms) // (blank) [possibly Roden Bros. – Toronto]



NS Re 65 x 43 x 13

### Nova Scotia

Nova Scotia Coat of Arms

(Nova Scotia coat of arms)  $/\!/$  (inside lip) (lion) R 925 STERLING

[Roden Bros. - Toronto]





S Re 66 x 38 x 8

### Ontario

Bennett House C. Lehmann - Bowmanville

(portrait of man) / C. LEHMANN / BOWMANVILLE // (store front, old cars, people) BENNETT HOUSE, BOWMANVILLE ONT. / C. LEHMANN Proprietor



### High School - Chesley, ON

(building) HIGH SCHOOL CHESLEY ONT. // (American and Canadian Union Jack flags)





CI Re 70 x 39 x 11

Geo. Sleeman Brewer - Guelph, ON

ASK FOR / SLEEMAN'S / ALE & LAGER / GEO. SLEEMAN / - BREWER - / GUELPH, ONT. [believed to be Bakelite?]



BK Re 30 x 70 x 11

### The Traders Bank Of Canada – Ingersoll, ON

(bank building) / (match holder) THE TRADERS BANK / OF CANADA / INGERSOLL / Invites your savings account. // (blank)



I Re 124 x 79 x 14

### 1000 Islands – Kingston, ON

1000 / ISLANDS / (steam ship) / THOUSAND ISLANDER // (blank)

[Thousan