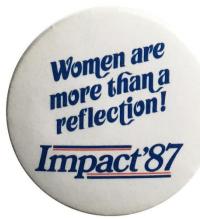

CM R 56

Impact '87 – PC Party Of Alberta

Women are / more than a / reflection! / Impact'87

PaP R 56

Mabbott – Alberta Liberal Party Candidate

(Federal Liberal party logo) MABBOTT / (Alberta Liberal party logo)