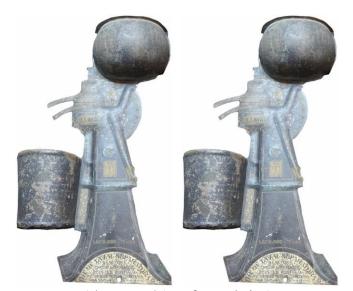

ICAGO MONTREAL / SAN FRANCISCO WINNIPEG / PAT'D JULY 28 08 I.T. SAVAGE NY



(shown at 45% of actual size) Tin Irr 97 x 161 x 28



(shown at 45% of actual size) Tin Irr 97 x 161 x 28

#### De Laval Separator Co.

(tub, body, base) DE LAVAL / SAVE \$15 PER COW PER YEAR / (symbol) / (chart) / 1,500,000 In USE / THE DE LAVAL SEPARATOR CO. / NEW YORK / CHICAGO MONTREAL / SAN FRANCISCO WINNIPEG / PAT'D JULY 28 08 I.T. SAVAGE NY [De Laval achieved this milestone in 1913]



(shown at 45% of actual size) Tin Irr 97 x 161 x 28

### De Laval Separator Co.

(tub, body, base) DE LAVAL / SAVE \$15 PER COW PER YEAR / (symbol) / (chart) / 1,625,000 In USE / THE DE LAVAL SEPARATOR CO. / NEW YORK / CHICAGO SAN FRANCISCO / SEATTLE MONTREAL / PETERBORO WINNIPEG VANCOUVER / PAT'D JULY 28 08 I.T. SAVAGE NY



(shown at 45% of actual size) Tin Irr 96 x 157 x 25

#### De Laval Separator Co.

(tub, body, base) DE LAVAL / SAVE \$15 PER COW PER YEAR / (symbol) / (chart) / 1,750,000 In USE / THE DE LAVAL SEPARATOR CO. / NEW YORK / CHICAGO SAN FRANCISCO / SEATTLE MONTREAL / PETERBORO WINNIPEG VANCOUVER / PAT'D JULY 28 08 I.T. SAVAGE NY

[De Laval achieved this milestone in 1915]





(shown at 45% of actual size) Tin Irr 97 x 161 x 28

## Maple Leaf

(crown, maple leaf) // (blank)

[The metal used for these match safes are often labelled as 'gunmetal'. Gunmetal is non-magnetic and many of these match safes are magnetic. The ones that appear to be gunmetal are generally treated steel made to simulate gunmetal. The standard designation for iron based metals, such as steel, is 'I' which I have used for