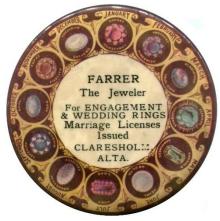

# Claresholm

Farrer The Jeweler

FARRER / The Jeweler / For ENGAGEMENT / & WEDDING RINGS / Marriage Licenses / Issued / CLARESHOLM, / ALTA. (surrounded by multicoloured birthstones)

[*The Canadian Token* Vol. 14 No. 1 January 1985 p. 5] [celluloid on metal frame with cadmium mirror]

CICD R 56½ [1]