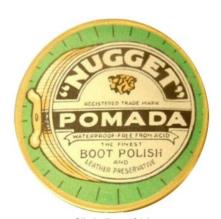

| CM R 56½                                                           |

#### Will. H. Newsome Limited

WILL. H. NEWSOME LIMITED / TORONTO, HALIFAX & MONTREAL / (three horses, horseshoe and typewriter) (above typewriter) L.C. SMITH & BROS. / (below typewriter) TRADE MARK / TYPEWRITER / WRITING IN SIGHT. / WILL H. NEWSOME, PRES. / P.O. SOULIS, V. PRES. / L.G. WHEAR, TREAS.



CM R 561/2

# "Nugget" Pomada Boot Polish

"NUGGET" / (logo) / REGISTERED TRADE MARK / POMADA / WATERPROOF - FREE FROM ACID / BOOT POLISH / AND / LEATHER PRESERVATIVE [The Nugget Polish Co. of Toronto was the Canadian representative for the London, England based company.]



CM R 52½

## O'Keefe

Insist / on the O'K / Brands of Beer / O'Keefe's /Special Extra Mild / Ale and Porter / Star Beer and Stout. / Gold Label Ale. / Pilsener Lager. / Toronto [Canadian Museum of History Artifact 2010.194.51]



## O'Keefe

We Never Forget the Ladies / (logo) O'Keefe [black with gold lettering] [The Canadian Token Vol. 14 No. 1 January 1985 p. 8]



PPaI Re 77 x 52

## O'Keefe

We Never Forget the Ladies / (logo) O'Keefe [dark blue with gold lettering] [The Canadian Token Vol. 14 No. 1 January 1985 p. 8]



PPaI Re 77 x 52

## O'Keefe

We Never Forget the Ladies / (logo) O'Keefe [red with gold lettering]
[The Canadian Token Vol. 14 No. 1 January 1985 p. 8]



PPaI Re 78 x 53

## O'Keefe

We Never Forget the Ladies / (logo) O'Keefe [dark tan with gold lettering] [The Can