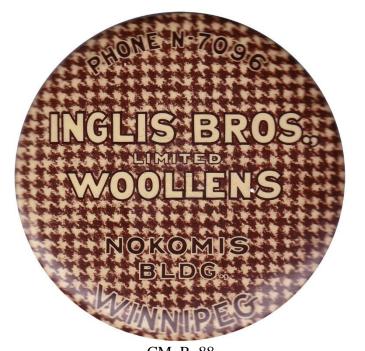

PPaM Re 77½ x 52

Inglis Bros., Limited

PHONE N-7096 / INGLIS BROS., / LIMITED / WOOLENS / NOKOMIS / BLDG. / WINNIPEG

CM R 88

Marsh Bros Advertising Specialties

[See Montreal, Quebec.]

The Monarch Typewriter Co. - Baker & Gregg