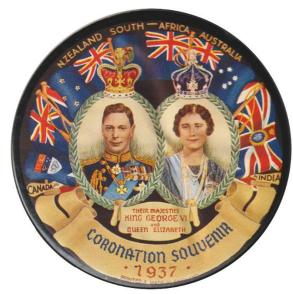

# Royal Visit 1939

VICTORIA / BRITISH COLUMBIA / (flag, portrait) / HIS MAJESTY / KING GEORGE VI (building, portrait, flag) / HER MAJESTY / QUEEN ELIZABETH / WELCOME / MAY - 1939

CM Ov 69 x 50