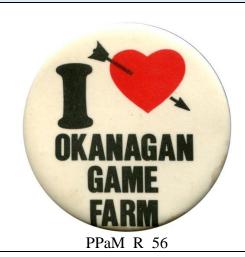

# Kaleden (8 km south of Penticton)

Okanagan Game Farm

I (arrow through heart) / OKANAGAN / GAME / FARM [open June 22, 1967 to March 31, 1999]