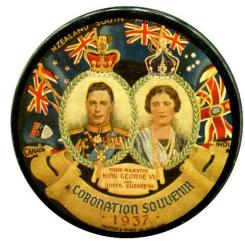

# Royal Visit 1939

VICTORIA / BRITISH COLUMBIA / (flag, portrait) / HIS MAJESTY / KING GEORGE VI (building, portrait, flag) / HER MAJESTY / QUEEN ELIZABETH / WELCOME / MAY - 1939

CM Ov 69 x 50