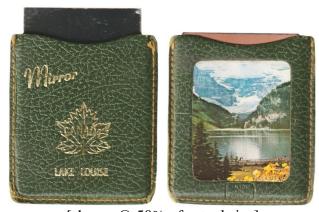

# **Lake Louise**

Lake Louise, Alberta

Mirror / Canada (in a maple leaf) / LAKE LOUISE // (mountains, glacier, lake – cut-down postcard)
[In a green leather case with gold lettering]

[shown @ 50% of actual size] LePaM Re 79 x 91