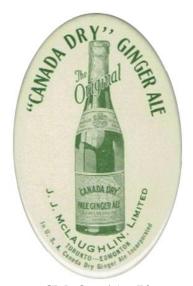

SH & SON / (beaver on box) / BEAVER / OATS / TORONTO. // (edge lettering) SEND 5¢ FOR A DUPLICATE OF THIS



CM R?

#### P. McIntosh & Son – Swiss Food

P.M°.INTOSH & SON. / (box) SWISS FOOD (to right of box - Swiss Maid) / TORONTO [*The Canadian Token* Vol. 14 No. 1 January 1985 p. 8]



CM R 57

# J.J. McLaughlin Ltd.

COMPLIMENTS J.J. McLAUGHLIN LTD. / (British flags, Sir Johm A. Macdonald and William Lyon Mackenzie King portraits) / 1867 1927 / "CANADA DRY" THE CHAMPAGNE OF GINGER ALES / ADANAC WATER-MAGI WATER – DUNCAN WATER [The Canadian Token Vol. 14 No. 6 November 1985 p. 260]



J.J. McLaughlin, Limited

"CANADA DRY" GINGER ALE / The / Original (over bottle of Canada Dry) / J. J. McLAUGHLIN, LIMITED / TORONTO – EDMONTON / In U. S. A. Canada Dry Ginger Ale Incorporated



CM R 56



CM Ov 45 x 70

#### J.J. McLaughlin, Limited

J.J. M°LAUGHLIN LIMITED / M°LAUGHLIN / GINGER ALES / "CANADA DRY" / BELFAST / TORONTO -- EDMONTON



CM R 53

## Meyer's Bargain Store

Meyer's / BARGAIN STORE / Fifteen Years on Queen Street / 326 Queen St. E. Toronto [*The Canadian Token* Vol. 14 No. 1 January 1985 p. 8] [*Canadian Museum of History* Artifact 2010.194.88]



CM Re 77 x 53

#### Minto Brothers

MAKES LIFE / BRIGHTER / (on side of box)
MELEGAMA / BLEND OF / CELON & HIMALAYAN
TEA / MOTHER'S FAVORITE / (on end of box)
MELEGAMA / CEYLON / ONE ? / 40c / BLACK /
MINTO BROS. / TORONTO / (below box) MINTO BROS
/ TORONTO

[The Canadian Token Vol. 15 No. 5 September 1987 p.205]



#### The Monarch Typewriter Co.

ALL OF THE WRITING IS IN FULL SIGHT / ALL OF THE TIME / MONARCH / (lette