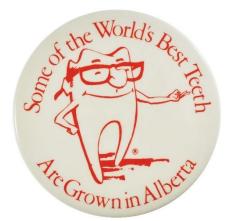

# Mike Molar - Some Of The World's Best Teeth

Some of the World's Best Teeth / (stylized tooth with glasses) ® / Are Grown in Alberta // (edge lettering) MADE IN CANADA A "MIKE MOLAR" ® PRODUCT

[Trade mark registered to Best's Professional Supply Co. Ltd. 15212 'C' Stony Plain Road 1970-1986.]