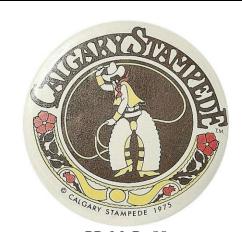

# Calgary Stampede

CALGARY STAMPEDE / T.M. / (bow legged cowboy with lariat) / © CALGARY STAMPED 1975 // (edge lettering) THE BUTTON WORKS DIVISION OF Q-PON LIMITED P.O. BOX 514 KESWICK, ONTARIO, CANADA L4P 3E7 (416) 476-2675. OFFICIAL LICENSED PRODUCT