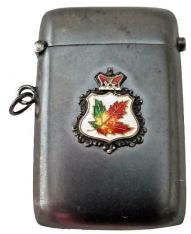

ual size) Tin Irr 96 x 157 x 25

#### De Laval Separator Co.

(tub, body, base) DE LAVAL / SAVE \$15 PER COW PER YEAR / (symbol) / (chart) / 1,750,000 In USE / THE DE LAVAL SEPARATOR CO. / NEW YORK / CHICAGO SAN FRANCISCO / SEATTLE MONTREAL / PETERBORO WINNIPEG VANCOUVER / PAT'D JULY 28 08 I.T. SAVAGE NY

[De Laval achieved this milestone in 1915]





(shown at 45% of actual size) Tin Irr 97 x 161 x 28

## Maple Leaf

(crown, maple leaf) // (blank)

[The metal used for these match safes are often labelled as 'gunmetal'. Gunmetal is non-magnetic and many of these match safes are magnetic. The ones that appear to be gunmetal are generally treated steel made to simulate gunmetal. The standard designation for iron based metals, such as steel, is 'I' which I have used for these match safes.]



I Irr 44 x 60 x 12

### Canadian Provincial Coats of Arms

(crown, provincial and territories coats of arms) // (blank) // (inside lip marked) 925 R (lion - this is Roden Bros. Toronto mark)

[Research needed to identify which provinces are represented and possible year of issue.]



#### Canadian Provincial Coats of Arms

(beaver) / (maple leaves, provincial and territories coats of arms) // (blank) [c. 1900]

[Research needed to identify which provinces or territories are represented]



NpB Irr 38 x 57 x 12

### Canadian Provincial Coats of Arms

(provincial and territories coats of arms) // (engraved) Aubrey F. Borton / BEST WISHES / FROM A FEW / FRIENDS / IN Canada / JAN'Y 1901.

[Research needed to identify which provinces or territories are represented]



## What We Have We'll Ho