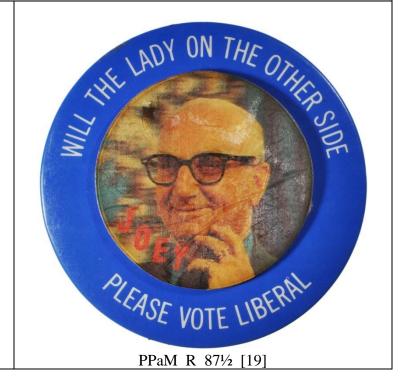

### Newfoundland And Labrador Political

Joey Smallwood

WILL THE LADY ON THE OTHER SIDE / (picture of Joey Smallwood) JOEY / PLEASE VOTE LIBERAL // MADE IN U.S.A. DALO BUTTON CO. N.Y.C. 10010 (logo)

[The outer circle is blue with white lettering. The centre is a multi-coloured insert glued to the mirror with "JOEY" at the lower left in red letters.]

[The Canadian Token Vol. 20 No. 3 June 1991 p. 70]