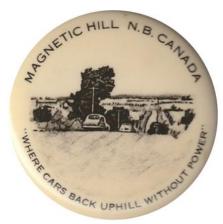

# **Magnetic Hill**

Magnetic Hill

MAGNETIC HILL N.B. CANADA / (hill with cars) / "WHERE CARS BACK UPHILL WITHOUT POWER" [*The Canadian Token* Vol. 14 No. 6 November 1985 p. 260]

CM R 56