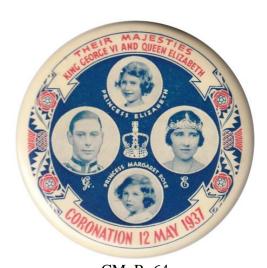

# Royal Visit 1939

VICTORIA / BRITISH COLUMBIA / (flag, portrait) / HIS MAJESTY / KING GEORGE VI (building, portrait, flag) / HER MAJESTY / QUEEN ELIZABETH / WELCOME / MAY - 1939

CM Ov 69 x 50