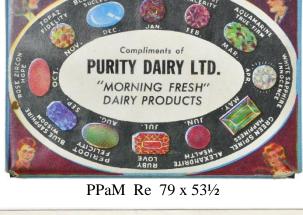

# Purity Dairy Ltd.

Compliments of / PURITY DAIRY LTD. / "MORNING FRESH" / DAIRY PRODUCTS (surrounded by multicoloured birthstones) // (edge) Made in U.S.A.

[Alberta Tokens L560b to ac]

| Lloydminster Sask./Alta. |  |
|--------------------------|--|
| Lloydminster Sask./Alta. |  |
|                          |  |
| [See Saskatchewan]       |  |
| Mayerthorpe              |  |
| Zoe's                    |  |
| [See Sangudo, Alberta.]  |  |