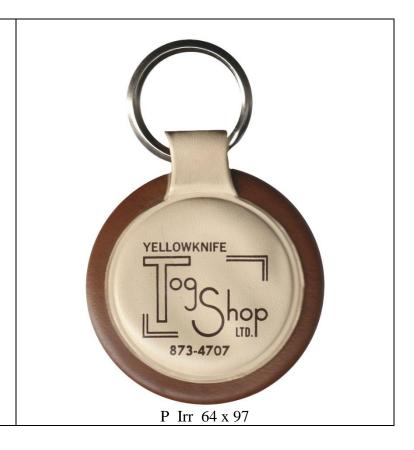

## Yellowknife Tog Shop Ltd.

YELLOWKNIFE / Tog / Shop / LTD. / 873-4707  $\,$  // (top front of tan ring holder) MADE IN / USA