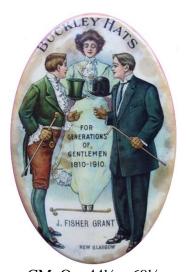

### **Dorchester**

Payzant & Card Co. Ltd. – Buckley Hats

BUCKLEY HATS / (lady standing between two gentlemen) FOR / GENERATIONS / OF / GENTLEMEN / 1810-1910. / PAYZANT & CARD CO., LTD. / DORCHESTER // (edge lettering) The Whitehead & Hoag Co., Newark, N.J. [The Canadian Token Vol. 14 No. 1 January 1985 p. 5]

CM Ov 44 x 70

F.S. Thomas – Buckley Hats

BUCKLEY HATS / (lady standing between two gentlemen) FOR / GENERATIONS / OF / GENTLEMEN / 1810-1910. / F.S. THOMAS / ST. JOHN

CM Ov 441/2 x 691/2