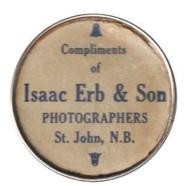

### Isaac Erb & Son - Photographers

Compliments / of / Isaac Erb & Son / PHOTOGRAPHERS / St. John, N.B.

[cardboard with shiny finish – shellac?]

PaM R 45

Fraser, Fraser & Co.

[The Canadian Token Vol. 14 No. 6 November 1985 p. 260]