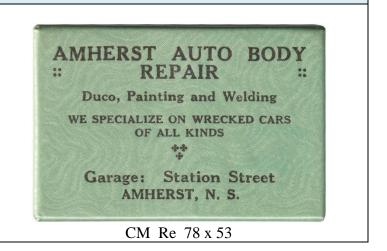

#### **Amherst**

Amherst Auto Body Repair

AMHERST AUTO BODY / REPAIR / Duco, Painting and Welding / WE SPECIALIZE ON WRECKED CARS / OF ALL KINDS / Garage: Station Street / AMHERST, N.S. [Bell Auction Feb 2021 Lot 307]