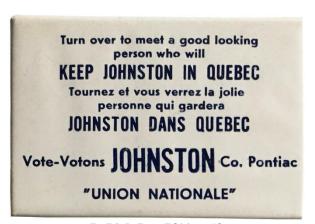

### **Quebec Political**

Hon, Laurent Barré M.P.P

(portrait) / Hon. Laurent Barré M.P.P. / MINSTRE DE L'AGRICULTURE, / ROUVILLE, QUEBEC.



#### Gaspé / St.-Laurent

(portrait) / Gaspé / a besoin de / St. Laurent / Langlois (portrait)



PaPM Re 781/2 x 53

#### Charles Gosselin

(portrait) / Au service du comté de Richmond / CHARLES GOSSELIN



PaPM Re 53 x 78½

#### Daniel Johnson – Ministre Des Ressources

(portrait) / AU SERVICE DE BAGOT / ET DE LA PROVINCE / DANIEL JOHNSON / MINISTRE DES RESSOURCES / HYDRAULIQUES, QUÉBEC



PaPM Re 53 x 781/2

#### Keep Johnston In Quebec

Turn over to meet a good looking / person who will / KEEP JOHNSTON IN QUEBEC / Tournex et vous verrez la jolie / personne qui gardera / JOHNSTON DANS QUEBEC / Vote-Votons JOHNSTON Co. Pontiac / "UNION NATIONALE"



#### PaPM Re 78½ x 53

#### Fernand Leblanc

La PERSONNE / de BELLE APPARENCE / au verso VOTERA / pour FERNAND LEBLANC / Autorisé par l'Assoc. Libérale de Laurier



#### A. Ross Webster

The Good Looking Person / On The Other Side / Is Going To VOTE For / A. ROSS WEBSTER / Progressive Conservative Candidate / St. Antoine -Westmount / Progressive Conservative Committee // (edge) AdSpecialty Co Mfg 1206 Fort Street Montreal



PPaM Re 78½ x 53

The above mirror is from the 1957 federal election. It is made by and marked on the rim "Ad-Specialty Co Mfg 1206 Fort Street Montreal". The following two mirrors, one English and one French for Ross Webster were for the March 31st election which was in 1958. Webster only ran twice in 1957 and 1958. When he ran in 1957 he ran as "A. Ross Webster" l