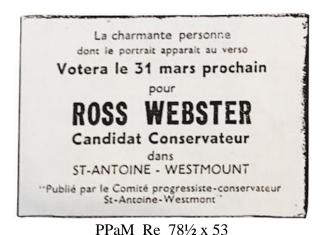

# **Alberta Political**

R.B. Bennett - Calgary

THE LADY / ON THE OTHER / SIDE IS REQUESTED / TO VOTE FOR / R. B. BENNETT / WEST CALGARY

THE LADY
ON THE OTHER
SIDE IS REQUESTED
TO VOTE FOR
R. B. BENNETT
WEST CALGARY