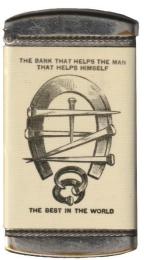

#### Canada Security Assurance Company

SERVICE WITH "PEP" AND A SMILE / CANADA SECURITY ASSURANCE COMPANY / THE HUB / (hub with spokes) / OF THEM ALL / CALGARY / FIRE HAIL **AUTOMOBILE** 

[8½ mm thick and heavy at 99 g - paperweight mirror]