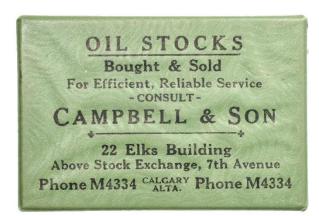

# Campbell & Son - Oil Stocks

OIL STOCKS / Bought & Sold / For Efficient, Reliable Service / - CONSULT - / CAMPBELL & SON / 22 Elks Building / Above Stock Exchange, 7th Avenue / Phone M4334 CALGARY / ALTA. Phone M4334