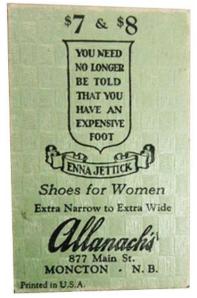

### **Moncton**

Allanach's Shoes For Women

\$7 & \$8 / YOU NEED / NO LONGER / BE TOLD / THAT YOU / HAVE AN / EXPENSIVE / FOOT / ENNA JETTICK / Shoes for Women / Extra Narrow to Extra Wide / Allanach's / 877 Main St. / Moncton • N. B. / Printed in U.S.A.

CM Re 50 x 78