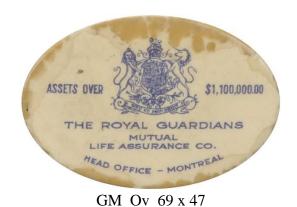

INTER'S ROLLERS / "Best by any Test" / (bulldog holding a roller) / ESTABLISHED 1889 / J.S. Robertson – 308 Craig St. West. / MONTREAL // (edge lettering) WOODBURN SONS CO LIMITED MONTREAL [The Canadian Token Vol. 14 No. 1 January 1985 p. 9]



CM R 53 [15]

# The James Robertson Company, Limited

THE JAME ROBERTSON COMPANY, LIMITED / MONTREAL, TORONTO, WINNIPEG, ST. JOHN / SMELTERS, REFINERS / BRASS FOUNDERS / LONG / (swastika) / LIFE / TRADE REGISTERED MARK / CANADA'S / LARGEST / PLUMBING SUPPLY HOUSE / USE OUR COPPERIZED BEARING METALS



CM R 53

# The Royal Guardians Mutual Life Insurance

ASSETS OVER (logo) \$1,100,000.00 / THE ROYAL GUARDIANS / MUTUAL / LIFE ASSURANCE CO. / HEAD OFFICE – MONTREAL // (edge lettering) PRINTED IN GERMANY [Canadian History Museum Artifact 2010.194.80]



# Royal Sweets Tea Room

Compliments of / ROYAL SWEETS / TEA ROOM / WE OPERATE / TAXI SERVICE / STANDARD RATES / Tel. Elwood / 0077 – 0143 / 5101 Cote des Neiges Rd. – Montreal



CM Re 78 x 53

#### St. James Street At Place d'Armes

(street scene) / St. James Street at Place d 'Armes, Montreal



GCM Ov 69 x 52

# Salon Louise XV

SALON LOUIS XV / Haute Coiffure / 1448 A, Rue De La Montagne / VI. 5-3144 (surrounded by multi-coloured birthstones)



PPaI Re 78 x 53

| School Sarros - Belmore Billiard Hall  SCHOOL / SARROS / Belmore Billiard Hall / Thoroughly first class / Blumenthals Bldg. / 207 ST. CATHERINE  WEST / cor. Bleury & St. Catherine St. / 1st floor up stairs.                                                                        | SCHOOL S SARROS  Belmore Billiard Hall  Thor