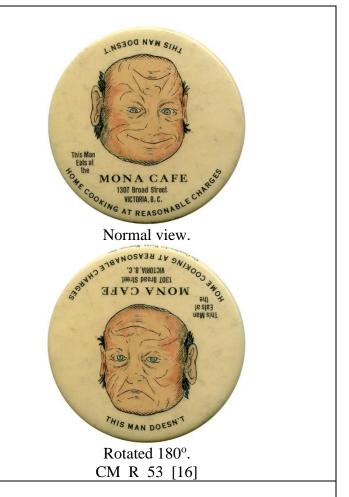

# Mona Cafe

(face) This Man / Eats at / the / MONA CAFE / 1307 Broad Street / VICTORIA, B.C. / HOME COOLING AT REASONABLE CHARGES / (180° flip - face) THIS MAN DOESN'T // (edge lettering) The Canadian Art Works, Montreal, Que. (a caricature of a man's face; smiling when viewed upright, frowning when viewed upside down) [Transactions of The Canadian Numismatic Research Society Vol. 5 No. 2 April 1969 p. 58] [BCDatabase #V2540p]