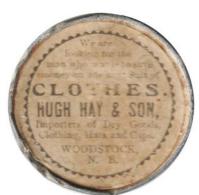

[cardboard with mica? cover]

[The Canadian Token Vol. 14 No. 1 January 1985 p. 5]

| The James Robertson Company Limited                                                                                                                                     |                                                                                                                                                         |
|-------------------------------------------------------------------------------------------------------------------------------------------------------------------------|---------------------------------------------------------------------------------------------------------------------------------------------------------|
| See Montreal, QC]                                                                                                                                                       |                                                                                                                                                         |
| F.S. Thomas – Buckley Hats                                                                                                                                              |                                                                                                                                                         |
| BUCKLEY HATS / (lady standing between two gentlemen) FOR / GENERATIONS / OF / GENTLEMEN / 1810-1910. / F.S. THOMAS / ST. JOHN                                           | CM Ov 44½ x 69½                                                                                                                                         |
| St. Stephens                                                                                                                                                            |                                                                                                                                                         |
| Avec les Compliments de / Ganong Bros Ltd. / ST. STEPHEN, N.B. / Manufacturiers des fameux chocolats / GB (logo) / et plus de milles variétés de chocolats / et bonbons | Avec les Compliments de  Ganong Bros Ltd.  ST. STEPHEN, N. B.  Manufacturiers des fameux chocolats  et plus de milles variétés de chocolats  et bonbons |
|                                                                                                                                                                         | PaP Re 78 x 53                                                                                                                                          |
| Woodstock                                                                                                                                                               |                                                                                                                                                         |
| Hugh Hay & Son                                                                                                                                                          |                                                                                                                                                         |

We are / looking for the / man who wants to save / money on his next Suit of / CLOTHES / HUGH HAY & SON, / Importers of Dry Goods, / Clothing, Hats and Caps. / WOODSTOCK, / N. B.

PaM R 50