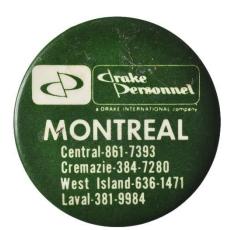

#### Drake Personnel

(logo) drake / personnel / A Division of Drake International Inc. / EDMONTON / 426-5500

| Edmonton Beauty & Barber Supplies Ltd.                                                                                                                                                                                                                                                                                                                |                        |
|-------------------------------------------------------------------------------------------------------------------------------------------------------------------------------------------------------------------------------------------------------------------------------------------------------------------------------------------------------|------------------------|
| EDMONTON BEAUTY & BARBER / SUPPLIES LTD. / HAIR'S / LÔÔKING (owl on branch) / AT / YOU!                                                                                                                                                                                                                                                               | HAIR'S LOOKING AT YOU! |
| Edmonton City Dairy                                                                                                                                                                                                                                                                                                                                   | PPaM R 76              |
| (12 flags circling the outer edge with nationalities under them) / THE FLAGS OF THE ALLIES / WITH BEST WISHES FOR YOUR HEALTH and PROSPERITY / For the very best Dairy Products / in all Alberta / CALL ON / THE / Edmonton City Dairy / LIMITED / and you will get full satisfaction / in / Quality, Weight & Price / UNITED IN THE CAUSE OF LIBERTY | CM R                   |
| Edmonton Northlands                                                                                                                                                                                                                                                                                                                                   |                        |
| EDMONTON / (logo) / NORTHLANDS                                                                                                                                                                                                                                                                                                                        | PPaM R 56              |