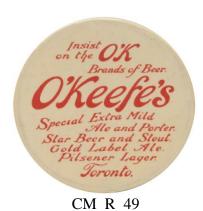

. H. Newsome Limited

WILL. H. NEWSOME LIMITED / TORONTO, HALIFAX & MONTREAL / (three horses, horseshoe and typewriter) (above typewriter) L.C. SMITH & BROS. / (below typewriter) TRADE MARK / TYPEWRITER / WRITING IN SIGHT. / WILL H. NEWSOME, PRES. / P.O. SOULIS, V. PRES. / L.G. WHEAR, TREAS.



CM R 561/2

# "Nugget" Pomada Boot Polish

"NUGGET" / (logo) / REGISTERED TRADE MARK / POMADA / WATERPROOF - FREE FROM ACID / BOOT POLISH / AND / LEATHER PRESERVATIVE [The Nugget Polish Co. of Toronto was the Canadian representative for the London, England based company.]



CM R 52½

## O'Keefe

Insist / on the O'K / Brands of Beer / O'Keefe's /Special Extra Mild / Ale and Porter / Star Beer and Stout. / Gold Label Ale. / Pilsener Lager. / Toronto [Canadian Museum of History Artifact 2010.194.51]



## O'Keefe

We Never Forget the Ladies / (logo) O'Keefe [black with gold lettering] [The Canadian Token Vol. 14 No. 1 January 1985 p. 8]



PPaI Re 77 x 52

## O'Keefe

We Never Forget the Ladies / (logo) O'Keefe [dark blue with gold lettering] [The Canadian Token Vol. 14 No. 1 January 1985 p. 8]



PPaI Re 77 x 52

## O'Keefe

We Never Forget the Ladies / (logo) O'Keefe [red with gold lettering]
[The Canadian Token Vol. 14 No. 1 January 1985 p. 8]



PPaI Re 78 x 53

## O'Keefe

We Never Forget the Ladies / (logo) O'Keefe [dark tan with gold lettering] [The Canadian Token Vol. 14 No. 1 January 1985 p. 8]



PM Re 771/2 x 52

# O'Keefe

We Never Forget the Ladies / (logo) O'Keefe [light tan with gold lettering] [The Canadian Token Vol. 14 No. 1 January 1985 p. 8]



PM Re 77½ x 52

####