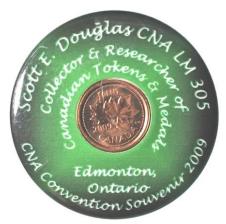

# Scott E. Douglas - CNA Convention

Scott E. Douglas CNA LM 305 / Collector & Researcher of / Canadian Tokens & Medals / (2009 Canadian cent) / Edmonton, / Ontario / CNA Convention Souvenir 2009 [Scott had all kinds of issues with the supplier of his encased mirrors. They must have thought that because Scott is from Ontario that he wanted to move to Edmonton, much further east from Alberta into Ontario.]