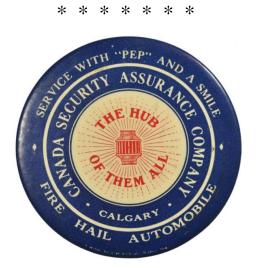

#### Canada Security Assurance Company

SERVICE WITH "PEP" AND A SMILE / CANADA SECURITY ASSURANCE COMPANY / THE HUB / (hub with spokes) / OF THEM ALL / CALGARY / FIRE HAIL **AUTOMOBILE** 

[8½ mm thick and heavy at 99 g - paperweight mirror]