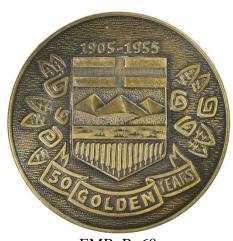

# Alberta Golden Jubilee

1905 - 1955 / (Alberta shield) / (on ribbon) 50 GOLDEN YEARS [magnetic brass colour]

EMB R 60

#### Alberta Golden Jubilee

1905 - 1955 / (Alberta shield) / (on ribbon) 50 GOLDEN YEARS [magnetic bronze colour]

EMB R 60