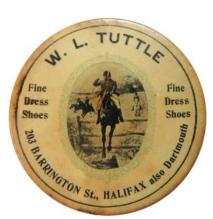

#### **Dartmouth**

W. L. Tuttle Fine Dress Shoes

[See Halifax, Nova Scotia.]

#### W. L. Tuttle Fine Dress Shoes

W. L. TUTTLE / (to left of picture) Fine / Dress / Shoes (picture of a foxhunt) (to right of picture) Fine / Dress / Shoes / (below picture) 203 BARRINGTON St., HALIFAX also Dartmouth // (edge lettering) Woodburn Sons Co., Limited Montreal

CM R 53 [15]