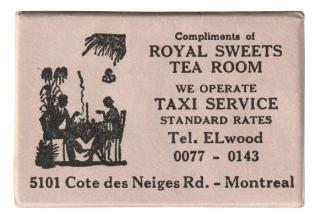

MONTREAL [The Canadian Token Vol. 14 No. 1 January 1985 p. 9]



CM R 53 [15]

# The James Robertson Company, Limited

THE JAME ROBERTSON COMPANY, LIMITED / MONTREAL, TORONTO, WINNIPEG, ST. JOHN / SMELTERS, REFINERS / BRASS FOUNDERS / LONG / (swastika) / LIFE / TRADE REGISTERED MARK / CANADA'S / LARGEST / PLUMBING SUPPLY HOUSE / USE OUR COPPERIZED BEARING METALS



CM R 53

# The Royal Guardians Mutual Life Insurance

ASSETS OVER (logo) \$1,100,000.00 / THE ROYAL GUARDIANS / MUTUAL / LIFE ASSURANCE CO. / HEAD OFFICE – MONTREAL // (edge lettering) PRINTED IN GERMANY [Canadian History Museum Artifact 2010.194.80]



# Royal Sweets Tea Room

Compliments of / ROYAL SWEETS / TEA ROOM / WE OPERATE / TAXI SERVICE / STANDARD RATES / Tel. Elwood / 0077 – 0143 / 5101 Cote des Neiges Rd. – Montreal



CM Re 78 x 53

#### St. James Street At Place d'Armes

(street scene) / St. James Street at Place d 'Armes, Montreal



GCM Ov 69 x 52

# Salon Louise XV

SALON LOUIS XV / Haute Coiffure / 1448 A, Rue De La Montagne / VI. 5-3144 (surrounded by multi-coloured birthstones)



PPaI Re 78 x 53

| School Sarros - Belmore Billiard Hall  SCHOOL / SARROS / Belmore Billiard Hall / Thoroughly first class / Blumenthals Bldg. / 207 ST. CATHERINE  WEST / cor. Bleury & St. Catherine St. / 1st floor up stairs.                                                                        | SCHOOL S SARROS  Belmore Billiard Hall  Thoroughly first class  Blumenthals Elds  207 St. CATREMAE WEST  COT Belly a St. Catretine St.  The flace up staff  GPaM R 47 |
|-------------------------------------------------------