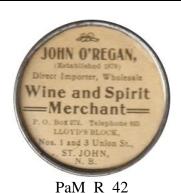

### John O'Regan

JOHN O'REGAN, / (Established 1879) / Direct Importer, Wholesale / Wine and Spirit / Merchant / P.O. Box 272. Telephone 625 / LLOYD'S BLOCK, / Nos. 1 and 3 Union St., / ST. JOHN, / N. B.

[cardboard with mica? cover]

[The Canadian Token Vol. 14 No. 1 January 1985 p. 5]

| The James Robertson Company Limited                                                                                                                                     |                                                                                                                                                         |
|-------------------------------------------------------------------------------------------------------------------------------------------------------------------------|---------------------------------------------------------------------------------------------------------------------------------------------------------|
| See Montreal, QC]                                                                                                                                                       |                                                                                                                                                         |
| F.S. Thomas – Buckley Hats                                                                                                                                              |                                                                                                                                                         |
| BUCKLEY HATS / (lady standing between two gentlemen) FOR / GENERATIONS / OF / GENTLEMEN / 1810-1910. / F.S. THOMAS / ST. JOHN                                           | CM Ov 44½ x 69½                                                                                                                                         |
| St. Stephens                                                                                                                                                            |                                                                                                                                                         |
| Avec les Compliments de / Ganong Bros Ltd. / ST. STEPHEN, N.B. / Manufacturiers des fameux chocolats / GB (logo) / et plus de milles variétés de chocolats / et bonbons | Avec les Compliments de  Ganong Bros Ltd.  ST. STEPHEN, N. B.  Manufacturiers des fameux chocolats  et plus de milles variétés de chocolats  et bonbons |
|                                                                                                                                                                         | PaP Re 78 x 53                                                                                                                                          |
| Woodstock                                                                                                                                                               |                                                                                                                                                         |
| Hugh Hay & Son                                                                                                                                                          |                                                                                                                                                         |