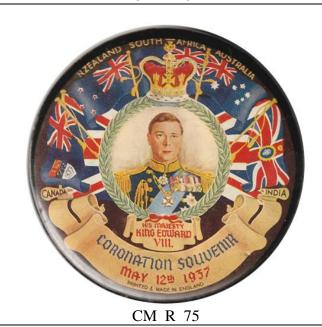

### Victoria

Thos. Atkinson Garage

THOS. ATKINSON GARAGE, 617 VANCOUVER STREET / CORONATION (Queen Elizabeth, King George VI) 1937 / PRINTED IN ENGLAND / BY PERMISSION OF THE ROYAL MINT / EST. 20 YEARS // THOS. ATKINSON GARAGE / (mirror) / DAY-E 3131 NIGHT-E 2947

[*The Canadian Token* Vol. 9 No. 4 July 1980 p. 128 and Vol. 14 No. 1 January 1985 p. 5]

[also see Bond Furniture Co. London, ON]

Baxter & Johnson Typewriter Supplies

LOOK US UP / OR / Phone 730 / FOR / Typewriter Supplies / BAXTER & JOHNSON / Agents "UNDERWOOD" Typewriter / 809 Government St. / VICTORIA, B.C. / REPAIRS AND RENTALS