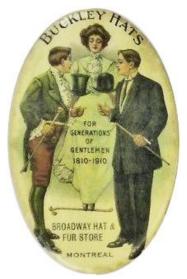

### **Dorchester**

Payzant & Card Co. Ltd. – Buckley Hats

BUCKLEY HATS / (lady standing between two gentlemen) FOR / GENERATIONS / OF / GENTLEMEN / 1810-1910. / PAYZANT & CARD CO., LTD. / DORCHESTER // (edge lettering) The Whitehead & Hoag Co., Newark, N.J. [The Canadian Token Vol. 14 No. 1 January 1985 p. 5]

CM Ov 44 x 70

F.S. Thomas – Buckley Hats

BUCKLEY HATS / (lady standing between two gentlemen) FOR / GENERATIONS / OF / GENTLEMEN / 1810-1910. / F.S. THOMAS / ST. JOHN

CM Ov 441/2 x 691/2