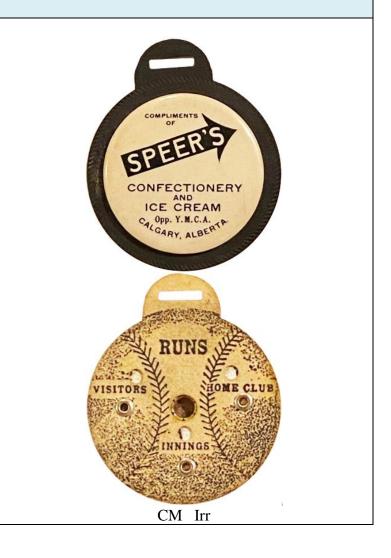

# P. Burns & Co. - Shamrock Leaf Lard

SHAMROCK / LEAF LARD / P. BURNS & Co / CALGARY / Canada [The Canadian Token Vol. 18 No.3 June 1989 p.135]

#### P. Burns & Co. - Shamrock Ham - Bacon - Lard

ASK YOUR DEALER FOR / SHAMROCK / CANADA / (crown) / APPROVED / P. BURNS & COMPANY / LIMITED / CALGARY, VANCOUVER / HAM – BACON - LARD. [prior to 1928]

[The Canadian Token Vol. 18 No. 3 June 1989 p. 135]

#### P. Burns & Co.- White Carnation Lard

I AM WHITE AND PURE / (on can with handle) WHITE / CARNATION / (carnation) LARD / COMPOUND / P. BURNS & CO. LTD. / CALGARY, VANCOUVER / (below can) ALWAYS THE SAME.

P. BURNS & COMPAN

CM R 56