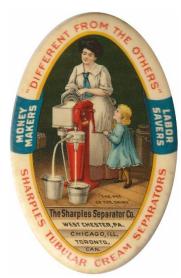

Call 7953 / A. SANDBERG / JEWELER - OPTICIAN - ETC / 468 COLLEGE STREET / NEAR MARKHAM / TORONTO (surrounded by multi-coloured birthstones)

[The Canadian Token Vol. 14 No.6 November 1985 p.260]



CM R 58

#### Lou Scholes

TORONTO HONORS / LOU SCHOLES / "THE BOY THAT WON THE RACE" / HENLEY 1904 / DIAMOND SCULLS (a photo of Lou Scholes)

[*The Canadian Token* Vol. 14 No. 1 January 1985 p. 8] [*Canadian Museum of History* Artifact 2010.194.28]



CM R 44 [6]

## The Sharples Separator Co.

"DIFFERENT FROM THE OTHERS" / MONEY / MAKERS (women and child operating cream separator) LABOR / SAVERS / "THE PET / OF THE DAIRY" / The Sharples Separator Co. / WEST CHESTER, PA. / CHICAGO, ILL. / TORONTO, / CAN. / SHARPLES TUBULAR CREAM SEPARATORS
[The Canadian Token Vol. 14 No. 1 January 1985 p. 8]



CI Ov 45 x 70

## The Sharples Separator Co.

"DIFFERENT FROM THE OTHERS" / MONEY / MAKERS (man and women operating cream separator) LABOR / SAVERS / "THE PET / OF THE DAIRY" / The Sharples Separator Co. / WEST CHESTER, PA. / CHICAGO, ILL. / TORONTO, / CAN. / SHARPLES TUBULAR CREAM SEPARATORS



CM Ov 45 x 70

The Slater Shoe Store

COMPLIMENTS OF / The / Slater Shoe / Store. / Toronto. / THE W. & H. CO., NEWARK, N.J., PAT. NOV. 2, 1897 [The Canadian Token Vol. 14 No. 1 January 1985 p. 8] [Canadian Museum Of History Artifact 2010.194.58]



CM R 53 [14]

Speedy (Muffler King)

SUR et / CERTAIN / SPEEDY (Speedy Muffler King) // (edge) INSTANT PROMOTIONS, DOWNSVIEW W. 663-1770. DOWNSVIEW [The Canadian Token Vol. 14 No. 1 January 1985 p. 8]



PPaM R 56 [18]

## Strachan Bros.

COMPLIMENTS