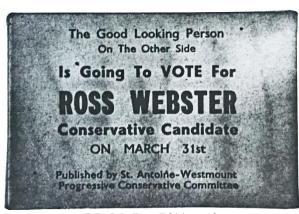

# **Alberta Political**

R.B. Bennett - Calgary

THE LADY / ON THE OTHER / SIDE IS REQUESTED / TO VOTE FOR / R. B. BENNETT / WEST CALGARY

THE LADY
ON THE OTHER
SIDE IS REQUESTED
TO VOTE FOR
R. B. BENNETT
WEST CALGARY