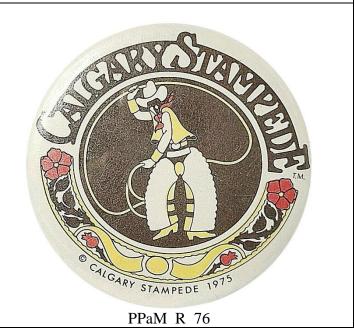

# Calgary Stampede

CALGARY STAMPEDE / T.M. / (bow legged cowboy with lariat) / © CALGARY STAMPED 1975 // (edge lettering) THE BUTTON WORKS DIVISION OF Q-PON LIMITED P.O. BOX 514 KESWICK, ONTARIO, CANADA L4P 3E7 (416) 476-2675. OFFICIAL LICENSED PRODUCT