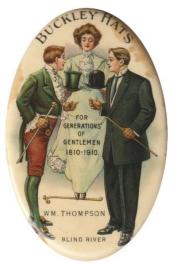

#### **Blind River**

Wm. Thompson - Buckley Hats

BUCKLEY HATS / (lady standing between two gentlemen) FOR / GENERATIONS / OF / GENTLEMEN / 1810-1910. / WM. THOMPSON / BLIND RIVER // (edge lettering) The Whitehead & Hoag Co., Newark, N.J. [*The Canadian Token* Vol. 14 No. 6 November 1985 p. 260]

CM Ov 44 x 69