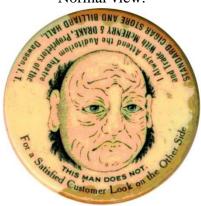

# Mona Cafe

(face) This Man / Eats at / the / MONA CAFE / 1307 Broad Street / VICTORIA, B.C. / HOME COOLING AT REASONABLE CHARGES / (180° flip - face) THIS MAN DOESN'T // (edge lettering) The Canadian Art Works, Montreal, Que. (a caricature of a man's face; smiling when viewed upright, frowning when viewed upside down) [Transactions of The Canadian Numismatic Research Society Vol. 5 No. 2 April 1969 p. 58] [BCDatabase #V2540p]