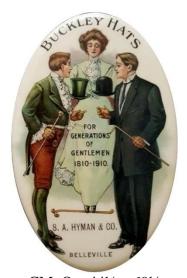

### **Dorchester**

Payzant & Card Co. Ltd. – Buckley Hats

BUCKLEY HATS / (lady standing between two gentlemen) FOR / GENERATIONS / OF / GENTLEMEN / 1810-1910. / PAYZANT & CARD CO., LTD. / DORCHESTER // (edge lettering) The Whitehead & Hoag Co., Newark, N.J. [The Canadian Token Vol. 14 No. 1 January 1985 p. 5]

CM Ov 44 x 70

F.S. Thomas – Buckley Hats

BUCKLEY HATS / (lady standing between two gentlemen) FOR / GENERATIONS / OF / GENTLEMEN / 1810-1910. / F.S. THOMAS / ST. JOHN

CM Ov 441/2 x 691/2

#### **Belleville**

S. A. Hyman & Co - Buckley Hats

BUCKLEY HATS / (a lady standing between two gentlemen) FOR / GENERATIONS / OF / GENTLEMEN / 1810-1910.. / S. A. HYMAN & CO. / BELLEVILLE

CM Ov 44½ x 69½