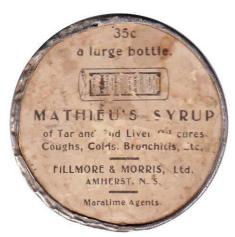

### Fillmore & Morris Ltd. - Mathieu's Syrup

35c / a large bottle. / (bottle) / MATHIEU'S SYRUP / of Tar and Cod Liver Oil cures / Coughs, Colds, Bronchitis, Etc,. / FILLMORE & MORRIS, Ltd. / AMHERST, N.S. / Maratime Agents