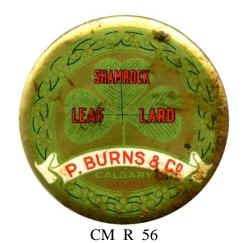

# P. Burns & Co. - Shamrock Leaf Lard

SHAMROCK / LEAF LARD / P. BURNS & Co / CALGARY / Canada [The Canadian Token Vol. 18 No.3 June 1989 p.135]