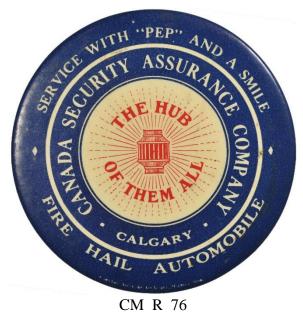

#### Canada Security Assurance Company

SERVICE WITH "PEP" AND A SMILE / CANADA SECURITY ASSURANCE COMPANY / THE HUB / (hub with spokes) / OF THEM ALL / CALGARY / FIRE HAIL **AUTOMOBILE** 

[8½ mm thick and heavy at 99 g - paperweight mirror]