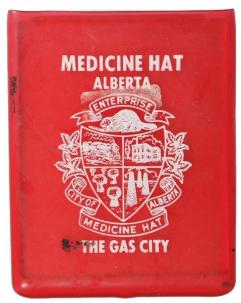

# **Medicine Hat**

Medicine Hat The Gas City

MEDICINE HAT / ALBERTA / ENTERPRISE / (beaver) / (shield with four sections - train, factory, wheat, drilling derricks) / (on ribbon) CITY OF MEDICINE HAT ALBERTA / THE GAS CITY
[a red rubber sleeve with white lettering holding a rectangular pocket mirror]

Rb Re 62 x 77