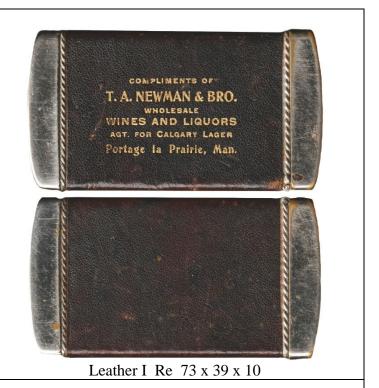

Hamilton Powder Company - Nanaimo

Compliments of / Hamilton Powder / Co. / MANUFACTURERS OF / HIGH EXPLOSIVES / GELIGNITE / BLASTING MINING AND / STUMPING POWDER / Dealers in / Electric Blasting Apparatus / Safety Fuse Detonators & ? // NOBEL / HAMILTON POWDER COMPANY / 1861 / MONTREAL / GELIGNITE / NANAIMO WORKS / B.C



CM Re 37 x 70 x 11

Con Jones - Dont Argue! - Vancouver

DON'T ARGUE!/(two men)/CON JONES/SELLS FRESH TOBACCO // (side marking) CARON BROTHERS MONTREAL



#### Manitoba

Manitoba Coat Of Arms

(Manitoba coat of arms) // (blank) // (inside lip) STERLING (Roden Bros. mark) .925



S Irr 34 x 61

#### T. A. Newman & Bro.- Portage la Prairie

COMPLIMENTS OF / T.A. NEWMAN & BRO. / WHOLESALE / WINES AND LIQUORS / AGT. FOR CALGARY LAGER / Portage La Prairie, Man. // (blank)



The Northern Elevator Co. Limited - Winnipeg

THE NORTHERN ELEVATOR CO. / LIMITED. / WINNIPEG, MAN. / THE OLDEST ESTABLISHED / GRAIN AND ELEVATOR COMPANY / IN THE / CANADIAN NORTHWEST. // THIS WILL / (steer) / YOU TO / OUR ELEVATOR / AT / YOUR STATION / THE WHITEHEAD & HOAG CO., NEWARK N.J. // (left edge) A MATCH FOR ANY ONE- // (right edge) - BUT WE LEAD.

Wesley College - Winnipeg

(building) / WESLEY COLLEGE / WINNIPEG CANADA // (blank)
[Also has a built in cigar cutter.]

CM Re 70 x 38



NS Re 39 x 59 x 14

Wesley College - Winnipeg

(building) / WESLEY COLLEGE / WINNIPEG CANADA // (USA flag) // (inside edge) PAT. APL. FOR

[chrome plated tin]





I Re 59 x 36 x 12

### **New Brunswick**

New Brunswick Coat of Arms

(New Brunswick coat of arms) // (blank) [possibly Roden Bros. – To