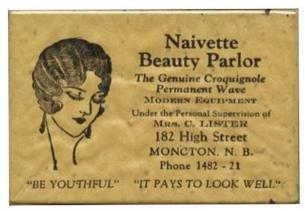

### Naivette Beauty Parlor

(woman's head) Naivette / Beauty Parlor / The Genuine Croquignole / Permanent Wave / MODERN EQUIPMENT / Under the Personal Supervision of / MRS. C. LISTER / 182 High Street / MONCTON, N. B. / Phone 1482 - 21 / "BE YOUTHFUL" "IT PAYS TO LOOK WELL" // (edge lettering) Printed in U.S.A. [Bell Auction Feb 2021 Lot 307]

PaM Re 78 x 53