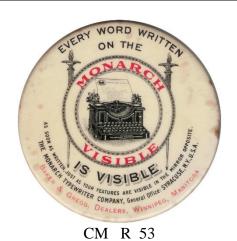

PPaM Re 77½ x 52

Inglis Bros., Limited

PHONE N-7096 / INGLIS BROS., / LIMITED / WOOLENS / NOKOMIS / BLDG. / WINNIPEG

CM R 88

Marsh Bros Advertising Specialties

[See Montreal, Quebec.]

The Monarch Typewriter Co. - Baker & Gregg

EVERY WORD WRITTEN / ON THE / MONARCH / (letter in typewriter) / VISIBLE / IS VISIBLE / AS SOON AS WRITTEN, JUST AS YOUR FEATURES ARE VISIBLE IN THE MIRROR OPPOSITE. / THE MONARCH TYPEWRITER COMPANY, General Office: SYRACUSE, N.Y., U.S.A. / BAKER & GREFF, DEALERS, WINNIPEG, MANITOBA [Also see Toronto, Ontario.]