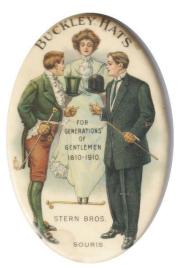

### **Dorchester**

Payzant & Card Co. Ltd. – Buckley Hats

BUCKLEY HATS / (lady standing between two gentlemen) FOR / GENERATIONS / OF / GENTLEMEN / 1810-1910. / PAYZANT & CARD CO., LTD. / DORCHESTER // (edge lettering) The Whitehead & Hoag Co., Newark, N.J. [The Canadian Token Vol. 14 No. 1 January 1985 p. 5]

CM Ov 44 x 70

F.S. Thomas – Buckley Hats

BUCKLEY HATS / (lady standing between two gentlemen) FOR / GENERATIONS / OF / GENTLEMEN / 1810-1910. / F.S. THOMAS / ST. JOHN

CM Ov 441/2 x 691/2