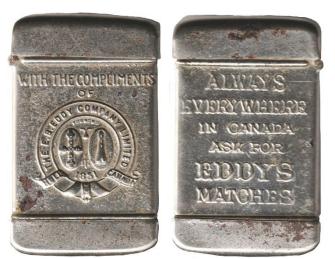

Hall

CITY HALL / TORONTO / (building) // (buildings) PARLIAMENT BUILDINGS TORONTO





CM Re 64 x 45 x 11

#### Ontario - General

(crest) ONTARIO // (design) // (inside on lip) STERLING (lion, R – Roden Bros. Toronto)



S Re 34 x 62 x 19

#### Quebec

Blue Union Label - Montreal

BE SURE / AND SEE THAT THIS / BLUE / UNION LABEL / IS ON THE BOX / BEFORE / PURCHASING A CIGAR / IT IS A GUARANTEE / OF / CLEANLINESS / (union label) // BEFORE BUYING CIGARS / (blue Union Made Cigars label) / ALWAYS LOOK / FOR / THIS LABEL // (both sides) COMPLIMENTS OF / CIGAR MAKERS' UNION 58 MONTREAL

I Re

#### Eddy Match Company - Hull

WITH THE COMPLIMENTS / OF / (logo) THE E.B. EDDY COMPANY LIMITED / FOUNDED / (symbols) / HULL 1851 CANADA // ALWAYS / EVERYWHERE / IN CANADA / ASK FOR / EDDY'S / MATCHES



I Re 41 x 64 x 13

#### Eddy Match Company - Hull

WITH THE COMPLIMENTS / OF / (logo) THE E.B. EDDY COMPANY LIMITED / FOUNDED / (symbols) / HULL 1851 CANADA // ALWAYS / EVERYWHERE / IN CANADA / ASK FOR / EDDY'S / MATCHES



I Re 41 x 59 x 12

#### Eddy Match Company - Hull

(boy with rifle sitting on boxes of E.B. Eddy Matches) / E. B. EDDY CO. // (blank)

I Re

#### Cough Checkers - Montreal

Cough / Checkers / REGISTERED / CHECK / HUSKINESS, // TICKLING COUGH / AND / SORE THROAT. // These harmless Pellers contain / Menthol, Licorice, Etc., combined / with Aromatics. They are invaluable / for checking Tickling Coughs, / Huskiness, Sore Throat, Bronchial / Irritation. Are especially useful to / singers and public speakers. They / warm and protect the throat when subject to extreme cold.