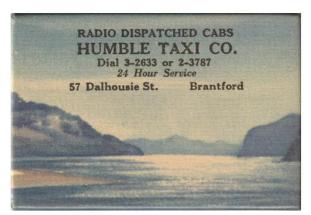

## Cartwright

A Pointer CARTWRIGHT / PRICE RIGHT / WATCHMAKER and JEWELER / (two dogs) / 118 Market St., BRANTFORD

[The Canadian Token Vol. 14 No. 6 November 1985 p. 260]

CM R 53

Humble Taxi Co.

RADIO DISPATCHED CABS / HUMBLE TAXI CO. / Dial 3-2633 or 2-3787 / 24 Hour Service / 57 Dalhousie St. Brantford (mountains and lake scene)
[The Canadian Token Vol. 14 No. 1 January 1985 p. 6]

CM Re 78 x 53