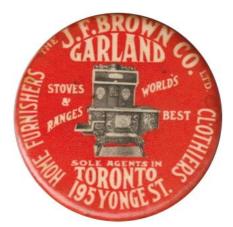

mica?] ORONTO.ON WINNIPEG, MAN PPaM R 52 Armouries (building flying American flag) / ARMOURIES [The Token Catalog #TC-49489] CM R The Bay Hair Salon (stylized lady) / the Bay / hair salon // (edge lettering) Executive Brands Ltd. 416-967-3488 hair salon PPa R 76 The J.F. Brown Co. Ltd. HOME FURNISHERS THE J.F. BROWN CO. LTD CLOTHIERS / GARLAND / (on left side of stove) STOVES / & / RANGES (stove) (on right side of stove) WORLDS / BEST / (below stove) SOLE AGENTS IN / TORONTO / 195 YONGE ST. [The Canadian Token Vol. 14 No. 1 January 1985 p. 6] EMB R 57

#### The J.F. Brown Co. Ltd.

HOME FURNISHERS THE J.F. BROWN CO. LTD. CLOTHIERS / GARLAND / (on left side of stove) STOVES / & / RANGES (stove) (on right side of stove) WORLDS / BEST / (below stove) SOLE AGENTS IN / TORONTO / 195 YONGE ST.



CM R 56

#### J. F. Brown Co. Limited

(to left of building) J.F. BROWN / CO. / LIMITED / 193, 195, 197 / YONGE ST / TORONTO (building) (to right of building) FURNITURE, / CARPETS, / CURTAINS, / STOVES, / CROCKERY / ETC.

[The Canadian Token Vol. 14 No. 1 January 1985 p. 8]



CM R 58

## The Canada Metal Co. Limited

LEAD AND BLOCK TIN PIPE, SHEET LEAD, / TRAPS, FERRULES / AND / (lettering on ingot of lead) / PLUMBERS EXTRA / CMCo / WIRING SOLDERS / NONE AS GOOD / - THE - / (below ingot of lead) CANADA METAL CO. / LIMITED. / TORONTO, CAN. // (edge lettering)The Whitehead & Hoag Co., Newark, N J [The Canadian Token Vol. 14 No. 6 November 1985 p. 260]



## The Canada Metal Co. Limited - Harris Metal BEST BABBITT FOR ALL ORDINARY MACHINE REQUIREMENTS / (on ingot) HARRIS METAL / HEAVY (bus