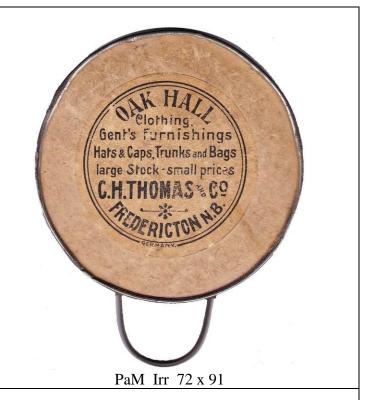

### Oak Hall - C. H. Thomas And Co.

OAK HALL / Clothing, / Gent's Furnishings / Hats & Caps, Trunks and Bags / large Stock - small prices / C. H. THOMAS AND Cº / FREDERICTON N.B. / GERMANY [The wire handle pulls out a short distance and acts as a handle to hold the mirror.]