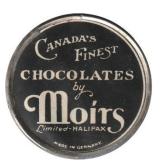

#### Moirs Chocolates

CANADA'S / FINEST / CHOCOLATES / by / Moirs / Limited HALIFAX / MADE IN GERMANY [Bell Auctions Feb 2021 Lot 307]

PaM R 39

Will. H. Newsome Limited

[See Toronto, Ontario.]