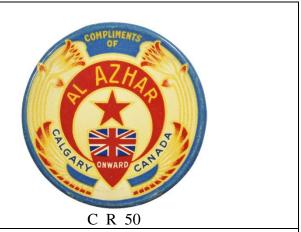

# Al Azhar

COMPLIMENTS / OF / AL AZHAR / (star / shield) ONWARD / CALGARY CANADA

#### Al Azhar

COMPLIMENTS / OF / AL AZHAR / (star / shield) ONWARD / CALGARY CANADA // (edge lettering) THE WHITEHEAD HOAG CO. NEWARK, N.J. PAT. JUNE 5, 1905

[These mirrors may all have been issued with the handle which easily detaches of they may have been issued with and without the handle.]