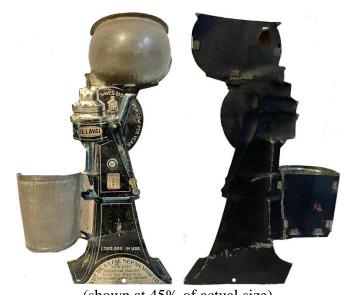

FRANCISCO WINNIPEG / PAT'D JULY 28 08 I.T. SAVAGE NY [De Laval achieved this milestone in 1913]



(shown at 45% of actual size) Tin Irr 97 x 161 x 28

### De Laval Separator Co.

(tub, body, base) DE LAVAL / SAVE \$15 PER COW PER YEAR / (symbol) / (chart) / 1,625,000 In USE / THE DE LAVAL SEPARATOR CO. / NEW YORK / CHICAGO SAN FRANCISCO / SEATTLE MONTREAL / PETERBORO WINNIPEG VANCOUVER / PAT'D JULY 28 08 I.T. SAVAGE NY



(shown at 45% of actual size) Tin Irr 96 x 157 x 25

#### De Laval Separator Co.

(tub, body, base) DE LAVAL / SAVE \$15 PER COW PER YEAR / (symbol) / (chart) / 1,750,000 In USE / THE DE LAVAL SEPARATOR CO. / NEW YORK / CHICAGO SAN FRANCISCO / SEATTLE MONTREAL / PETERBORO WINNIPEG VANCOUVER / PAT'D JULY 28 08 I.T. SAVAGE NY

[De Laval achieved this milestone in 1915]





(shown at 45% of actual size) Tin Irr 97 x 161 x 28

## Maple Leaf

(crown, maple leaf) // (blank)

[The metal used for these match safes are often labelled as 'gunmetal'. Gunmetal is non-magnetic and many of these match safes are magnetic. The ones that appear to be gunmetal are generally treated steel made to simulate gunmetal. The standard designation for iron based metals, such as steel, is 'I' which I have used for these match safes.]



I Irr 44 x 60 x 12

### Canadian Provincial Coats of Arms

(crown, provincial and territories coats of arms) // (blank) // (inside lip marked) 925 R (lion - this is Roden Bros. Toronto mark)

[Research needed to identify which provinces are represented and possible year of issue.]



#### Canadian Provincial Coats of Arms

(beaver) / (maple leaves,