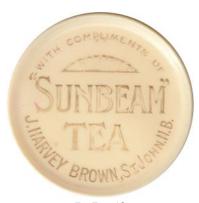

WITH COMPLIMENTS OF / "SUNBEAM" / TEA / J. HARVEY BROWN,  $S^{\underline{T}}$  JOHN, N.B. [may be Bakelite?]

P R 50