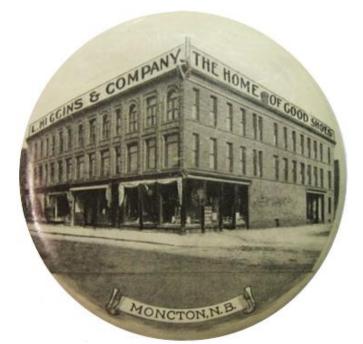

### L. Higgins & Company

L. HIGGINS & COMPANY THE HOME OF GOOD SHOES (on signs along top roof line of building) / MONCTON, N.B.

[11 mm thick - paperweight mirror] [*The Canadian Token* Vol. 14 No. 1 January 1985 p. 5] [Bell Auction Feb 2021 Lot 307]