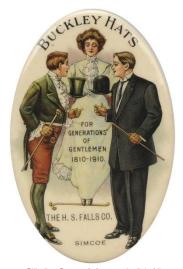

### **Dorchester**

Payzant & Card Co. Ltd. – Buckley Hats

BUCKLEY HATS / (lady standing between two gentlemen) FOR / GENERATIONS / OF / GENTLEMEN / 1810-1910. / PAYZANT & CARD CO., LTD. / DORCHESTER // (edge lettering) The Whitehead & Hoag Co., Newark, N.J. [The Canadian Token Vol. 14 No. 1 January 1985 p. 5]

CM Ov 44 x 70

F.S. Thomas – Buckley Hats

BUCKLEY HATS / (lady standing between two gentlemen) FOR / GENERATIONS / OF / GENTLEMEN / 1810-1910. / F.S. THOMAS / ST. JOHN

CM Ov 441/2 x 691/2