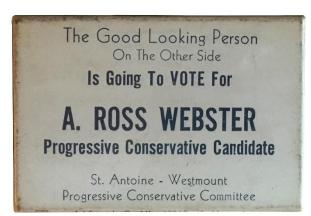

# **Alberta Political**

R.B. Bennett - Calgary

THE LADY / ON THE OTHER / SIDE IS REQUESTED / TO VOTE FOR / R. B. BENNETT / WEST CALGARY

THE LADY
ON THE OTHER
SIDE IS REQUESTED
TO VOTE FOR
R. B. BENNETT
WEST CALGARY