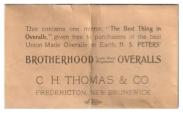

### C. H. Thomas – Brotherhood Overalls

(to the left) THE / BEST THING / IN / OVERALLS. / H.S. PETERS, / MFR. / (bare-breasted girl in green overalls) (to the right) Brotherhood / Overalls / OF COURSE! / Dover, N.J. / SEND 2¢ STAMP FOR MIRROR LIKE THIS: ADDRESS AS ABOVE. // (edge lettering) sunbeam THE WHITEHEAD & HOAG CO. NEWARK N.J.

[108 x 64 mm]

CM R 53