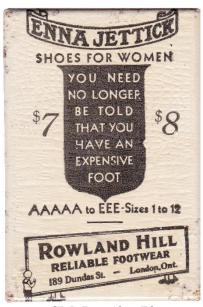

### **Moncton**

Allanach's Shoes For Women

\$7 & \$8 / YOU NEED / NO LONGER / BE TOLD / THAT YOU / HAVE AN / EXPENSIVE / FOOT / ENNA JETTICK / Shoes for Women / Extra Narrow to Extra Wide / Allanach's / 877 Main St. / Moncton • N. B. / Printed in U.S.A.

CM Re 50 x 78