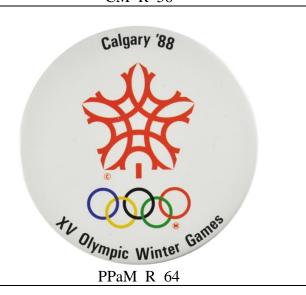

# Calgary '88 XV Olympic Winter Games

Calgary '88 / (Olympic snowflake and rings) / XV Olympic Winter Games // (edge lettering) M (in circle) Official Mark / © Canadian Olympic Association 1979. Fanfare Advertising Buttons Calgary "Official Licensee" M (in circle) Marque officielle © Association olympique canadaienne 1979.