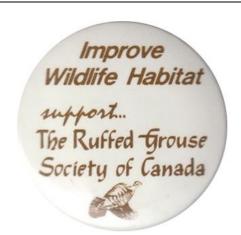

### The Ruffed Grouse Society of Canada

Improve / Wildlife Habitat / support... / The Ruffed Grouse / Society of Canada / (Ruffed Grouse)

PPaM R 56

Specialty Shoppe – Nathan Velensky

With Best Wishes / SPECIALTY SHOPPE / Nathan Velensky, Prop. / LADIES AND CHILDREN'S READY-TO-WEAR / 418 Queen St., Fredericton, N.B. / Phone 7052 (lighthouse scene)