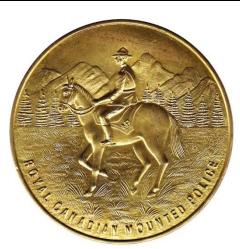

# Royal Canadian Mounted Police

(mountains, forest, Mountie on horseback) / ROYAL CANADIAN MOUNTED POLICE

[non-magnetic - light brass coloured]

EMB R 60

# Royal Canadian Mounted Police

(mountains, forest, Mountie on horseback) / ROYAL CANADIAN MOUNTED POLICE

[magnetic - dark brass colour - slight differences in stamping]

EMB R 60