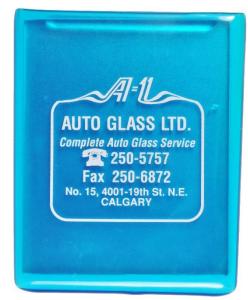

#### A=1 Auto Glass Ltd.

A=1 / AUTO GLASS LTD. / Complete Auto Glass Service / (telephone) 250-5757 / Fax 250-6872 / No. 15, 4001-19th St. N.E. / CALGARY

[a translucent blue rubber sleeve with white lettering holding a 56 x 70 mm mirror]

Rb Re 62 x 77