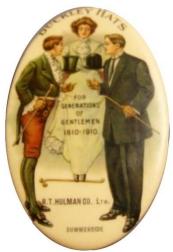

### **Dorchester**

Payzant & Card Co. Ltd. – Buckley Hats

BUCKLEY HATS / (lady standing between two gentlemen) FOR / GENERATIONS / OF / GENTLEMEN / 1810-1910. / PAYZANT & CARD CO., LTD. / DORCHESTER // (edge lettering) The Whitehead & Hoag Co., Newark, N.J. [The Canadian Token Vol. 14 No. 1 January 1985 p. 5]

CM Ov 44 x 70

F.S. Thomas – Buckley Hats

BUCKLEY HATS / (lady standing between two gentlemen) FOR / GENERATIONS / OF / GENTLEMEN / 1810-1910. / F.S. THOMAS / ST. JOHN

CM Ov 441/2 x 691/2