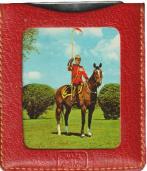

# Royal Canadian Mounted Police

(mountains, forest, Mountie on horseback) / ROYAL CANADIAN MOUNTED POLICE

[non-magnetic - light brass coloured]

EMB R 60

# Royal Canadian Mounted Police

(mountains, forest, Mountie on horseback) / ROYAL CANADIAN MOUNTED POLICE

[magnetic - dark brass colour - slight differences in stamping]

EMB R 60