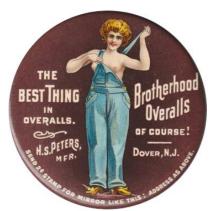

### C. H. Thomas – Brotherhood Overalls

(to the left) THE / BEST THING / IN / OVERALLS. / H.S. PETERS, / MFR. / (bare-breasted girl in green overalls) (to the right) Brotherhood / Overalls / OF COURSE! / Dover, N.J. / SEND 2¢ STAMP FOR MIRROR LIKE THIS: ADDRESS AS ABOVE. // (edge lettering) sunbeam THE WHITEHEAD & HOAG CO. NEWARK N.J.

[108 x 64 mm]

CM R 53