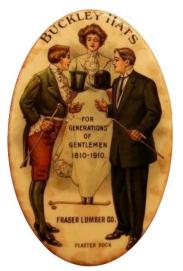

### **Dorchester**

Payzant & Card Co. Ltd. – Buckley Hats

BUCKLEY HATS / (lady standing between two gentlemen) FOR / GENERATIONS / OF / GENTLEMEN / 1810-1910. / PAYZANT & CARD CO., LTD. / DORCHESTER // (edge lettering) The Whitehead & Hoag Co., Newark, N.J. [The Canadian Token Vol. 14 No. 1 January 1985 p. 5]

CM Ov 44 x 70

F.S. Thomas – Buckley Hats

BUCKLEY HATS / (lady standing between two gentlemen) FOR / GENERATIONS / OF / GENTLEMEN / 1810-1910. / F.S. THOMAS / ST. JOHN

CM Ov 441/2 x 691/2

### **Plaster Rock**

Fraser Lumber Co. – Buckley Hats

BUCKLEY HATS / (lady standing between two gentlemen) FOR / GENERATIONS / OF / GENTLEMEN / 1810-1910. / FRASER LUMBER CO. / PLASTER ROCK

CM Ov 44½ x 69½