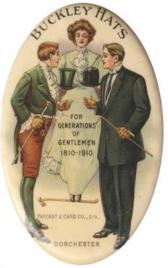

### **Dorchester**

Payzant & Card Co. Ltd. – Buckley Hats

BUCKLEY HATS / (lady standing between two gentlemen) FOR / GENERATIONS / OF / GENTLEMEN / 1810-1910. / PAYZANT & CARD CO., LTD. / DORCHESTER // (edge lettering) The Whitehead & Hoag Co., Newark, N.J. [The Canadian Token Vol. 14 No. 1 January 1985 p. 5]

CM Ov 44 x 70

F.S. Thomas – Buckley Hats

BUCKLEY HATS / (lady standing between two gentlemen) FOR / GENERATIONS / OF / GENTLEMEN / 1810-1910. / F.S. THOMAS / ST. JOHN

CM Ov 441/2 x 691/2