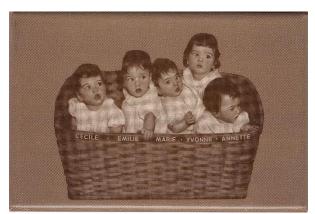

#### The Dionne Quintuplets

(Dionne Quintuplets in a basket) / CECILE EMILIE MARIE YVONNE ANNETTE // COPYRIGHT, 1936 BY NEA SERVICE INC.

CM Re 79 x 53