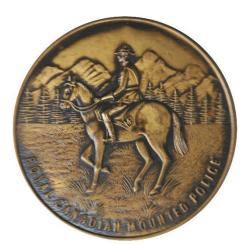

# Royal Canadian Mounted Police

(mountains, forest, Mountie on horseback) / ROYAL CANADIAN MOUNTED POLICE

[non-magnetic - light brass coloured]

EMB R 60

# Royal Canadian Mounted Police

(mountains, forest, Mountie on horseback) / ROYAL CANADIAN MOUNTED POLICE

[magnetic - dark brass colour - slight differences in stamping]

EMB R 60