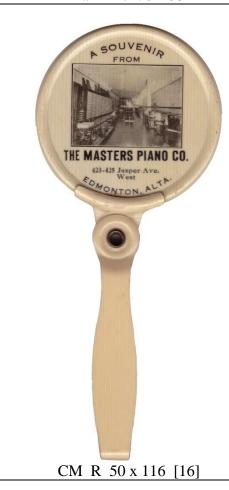

# The Masters Piano Co.

A SOUVENIR / FROM / (view of inside of store) / THE MASTERS PIANO CO. / 423-425 Jasper Ave. / West / EDMONTON, ALTA. // (edge lettering) The Canadian Art Works, Montreal, Que.

[A movable handle for holding. This company was in business from about 1909 - 1917.]