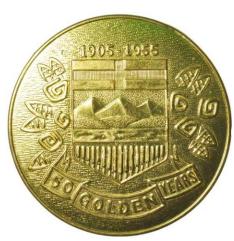

# Alberta Golden Jubilee

1905 - 1955 / (Alberta shield) / (on ribbon) 50 GOLDEN YEARS [magnetic brass colour]

EMB R 60

#### Alberta Golden Jubilee

1905 - 1955 / (Alberta shield) / (on ribbon) 50 GOLDEN YEARS [magnetic bronze colour]

EMB R 60