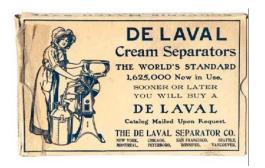

N FRANCISCO WINNIPEG / PAT'D JULY 28 08 I.T. SAVAGE NY [De Laval achieved this milestone in 1913]



(shown at 45% of actual size) Tin Irr 97 x 161 x 28

### De Laval Separator Co.

(tub, body, base) DE LAVAL / SAVE \$15 PER COW PER YEAR / (symbol) / (chart) / 1,625,000 In USE / THE DE LAVAL SEPARATOR CO. / NEW YORK / CHICAGO SAN FRANCISCO / SEATTLE MONTREAL / PETERBORO WINNIPEG VANCOUVER / PAT'D JULY 28 08 I.T. SAVAGE NY



(shown at 45% of actual size) Tin Irr 96 x 157 x 25

#### De Laval Separator Co.

(tub, body, base) DE LAVAL / SAVE \$15 PER COW PER YEAR / (symbol) / (chart) / 1,750,000 In USE / THE DE LAVAL SEPARATOR CO. / NEW YORK / CHICAGO SAN FRANCISCO / SEATTLE MONTREAL / PETERBORO WINNIPEG VANCOUVER / PAT'D JULY 28 08 I.T. SAVAGE NY

[De Laval achieved this milestone in 1915]





(shown at 45% of actual size) Tin Irr 97 x 161 x 28

## Maple Leaf

(crown, maple leaf) // (blank)

[The metal used for these match safes are often labelled as 'gunmetal'. Gunmetal is non-magnetic and many of these match safes are magnetic. The ones that appear to be gunmetal are generally treated steel made to simulate gunmetal. The standard designation for iron based metals, such as steel, is 'I' which I have used for these match safes.]



I Irr 44 x 60 x 12

### Canadian Provincial Coats of Arms

(crown, provincial and territories coats of arms) // (blank) // (inside lip marked) 925 R (lion - this is Roden Bros. Toronto mark)

[Research needed to identify which provinces are represented and possible year of issue.]



#### Canadian Provincial Coats of Arms

(beaver) / (maple leaves