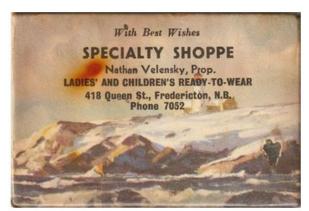

### The Ruffed Grouse Society of Canada

Improve / Wildlife Habitat / support... / The Ruffed Grouse / Society of Canada / (Ruffed Grouse)

PPaM R 56

Specialty Shoppe – Nathan Velensky

With Best Wishes / SPECIALTY SHOPPE / Nathan Velensky, Prop. / LADIES AND CHILDREN'S READY-TO-WEAR / 418 Queen St., Fredericton, N.B. / Phone 7052 (lighthouse scene)

CM Re 78 x 53