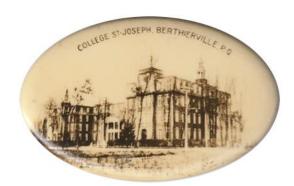

isher Grant - Buckley Hats

BUCKLEY HATS / (lady standing between two gentlemen) FOR / GENERATIONS / OF / GENTLEMEN / 1810-1910. / J. FISHER GRANT / NEW GLASGOW



CM Ov 441/2 x 691/2

#### **Souris**

Stern Bros. – Buckley Hats

BUCKLEY HATS / (lady standing between two gentlemen) FOR / GENERATIONS / OF / GENTLEMEN / 1810-1910. / STERN BROS. / SOURIS // (edge) THE WHITEHEAD & HOAG CO., NEWARK, N.J.



CM Ov 45 x 69

## Summerside

R. T. Holman Co. Ltd. - Buckley Hats

BUCKLEY HATS / (lady standing between two gentlemen) FOR / GENERATIONS / OF / GENTLEMEN / 1810-1910. / R. T. HOLMAN CO. LTD. / SUMMERSIDE



CM Ov 441/2 x 691/2

# Quebec:

#### **Berthierville**

College St. Joseph

COLLEGE ST. JOSEPH, BERTHIERVILLE. P.Q. / (buildings)

[The Canadian Token Vol. 14 No. 1 January 1985 p. 9]



CM Ov 70 x 45

#### Coaticook

Jos. Lacombe & Fils Inc.

[See Sherbrooke, Quebec.]

[The Canadian Token Vol. 14 No. 1 January 1985 p. 10]

## - - - - - -

#### Granby

Granby Rubbers - W.J. Woodburn & Son

ASK FOR GRANBY RUBBERS / (the head of a young woman) / •THEY WEAR LIKE IRON• / W. J. Woodburn & Son, Montreal

[*The Canadian Token* Vol. 14 No. 1 January 1985 p. 9] [appears to be mica over paper]



MiPaI R 46 [15]

Granby Rubbers - W.J. Woodburn & Son

[The Canadian Token Vol. 14 No. 1 January 1985 p. 9]

The Contaction Foliar F

### **Granby Rubbers**

"GRANBY RUBBERS / (to the left of a girl in a rubber) RELIABLE / and / SATISFAC- / TORY / (to right of the rubber) for / LOOKS / and / WEAR / (at bottom of rubber) The Best Ever Made





CM R 56

#### LaSalle

#### Edwin C. Ford

Ed