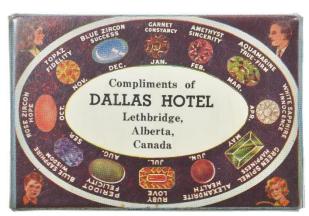

# Lethbridge

Dallas Hotel

Compliments of / DALLAS HOTEL / Lethbridge, / Alberta, / Canada (surrounded by multi-coloured birthstones)

PPaM Re 79 x 53