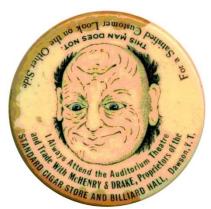

# Mona Cafe

(face) This Man / Eats at / the / MONA CAFE / 1307 Broad Street / VICTORIA, B.C. / HOME COOLING AT REASONABLE CHARGES / (180° flip - face) THIS MAN DOESN'T // (edge lettering) The Canadian Art Works, Montreal, Que. (a caricature of a man's face; smiling when viewed upright, frowning when viewed upside down) [Transactions of The Canadian Numismatic Research Society Vol. 5 No. 2 April 1969 p. 58] [BCDatabase #V2540p]