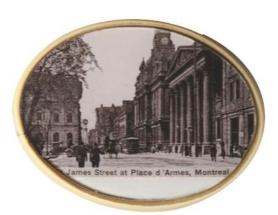

HE JAME ROBERTSON COMPANY, LIMITED / MONTREAL, TORONTO, WINNIPEG, ST. JOHN / SMELTERS, REFINERS / BRASS FOUNDERS / LONG / (swastika) / LIFE / TRADE REGISTERED MARK / CANADA'S / LARGEST / PLUMBING SUPPLY HOUSE / USE OUR COPPERIZED BEARING METALS



CM R 53

# The Royal Guardians Mutual Life Insurance

ASSETS OVER (logo) \$1,100,000.00 / THE ROYAL GUARDIANS / MUTUAL / LIFE ASSURANCE CO. / HEAD OFFICE – MONTREAL // (edge lettering) PRINTED IN GERMANY [Canadian History Museum Artifact 2010.194.80]



# Royal Sweets Tea Room

Compliments of / ROYAL SWEETS / TEA ROOM / WE OPERATE / TAXI SERVICE / STANDARD RATES / Tel. Elwood / 0077 – 0143 / 5101 Cote des Neiges Rd. – Montreal



CM Re 78 x 53

#### St. James Street At Place d'Armes

(street scene) / St. James Street at Place d 'Armes, Montreal



GCM Ov 69 x 52

# Salon Louise XV

SALON LOUIS XV / Haute Coiffure / 1448 A, Rue De La Montagne / VI. 5-3144 (surrounded by multi-coloured birthstones)



PPaI Re 78 x 53

| School Sarros - Belmore Billiard Hall  SCHOOL / SARROS / Belmore Billiard Hall / Thoroughly first class / Blumenthals Bldg. / 207 ST. CATHERINE  WEST / cor. Bleury & St. Catherine St. / 1st floor up stairs.                                                                        | SCHOOL S SARROS  Belmore Billiard Hall  Thoroughly first class  Blumenthals Elds  207 St. CATREMAE WEST  COT Belly a St. Catretine St.  The flace up staff  GPaM R 47 |
|-------------------------------------------------------------------------------------------------------------------------------------------------------------------------------