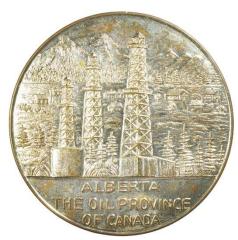

# Alberta The Oil Province Of Canada

(mountains, forest, drilling derricks) / ALBERTA / THE OIL PROVINCE / OF CANADA

SpEMB R 60