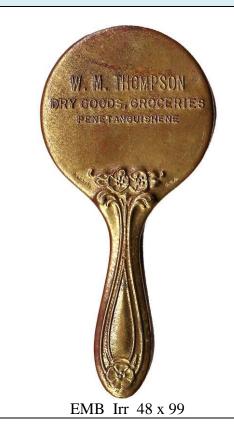

#### **Blind River**

Wm. Thompson - Buckley Hats

BUCKLEY HATS / (lady standing between two gentlemen) FOR / GENERATIONS / OF / GENTLEMEN / 1810-1910. / WM. THOMPSON / BLIND RIVER // (edge lettering) The Whitehead & Hoag Co., Newark, N.J. [*The Canadian Token* Vol. 14 No. 6 November 1985 p. 260]

CM Ov 44 x 69