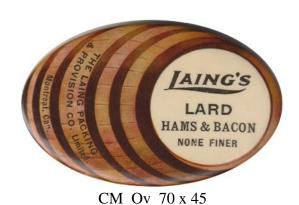

# P. Burns & Co. - Shamrock Leaf Lard

SHAMROCK / LEAF LARD / P. BURNS & Co / CALGARY / Canada [The Canadian Token Vol. 18 No.3 June 1989 p.135]

#### P. Burns & Co. - Shamrock Ham - Bacon - Lard

ASK YOUR DEALER FOR / SHAMROCK / CANADA / (crown) / APPROVED / P. BURNS & COMPANY / LIMITED / CALGARY, VANCOUVER / HAM – BACON - LARD. [prior to 1928]

[The Canadian Token Vol. 18 No. 3 June 1989 p. 135]

#### P. Burns & Co.- White Carnation Lard

I AM WHITE AND PURE / (on can with handle) WHITE / CARNATION / (carnation) LARD / COMPOUND / P. BURNS & CO. LTD. / CALGARY, VANCOUVER / (below can) ALWAYS THE SAME.