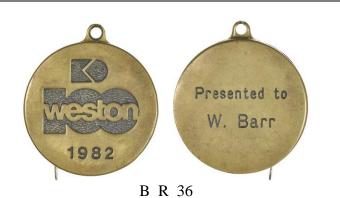

- 127 HASTINGS ST. WEST / VANCOUVER. // (edge marking) STONE LIMITED, TORONTO

[9 mm thick - tape measure pulls out of the side / mirror]



### **Ontario**

D. Mistele - General Hardware Merchant-Rodney

D. MISTELE. / GENERAL / HARDWARE / MERCHANT / RODNEY, ONT. // (girl holding cat) // (edge lettering) Stone Limited Toronto

[13 mm thick - tape measure pulls out of the side]



### Weston 100<sup>th</sup> Anniversary

(logo) / (incuse) 100 weston (in 100) / 1982  $\,$  // (incuse) Presented to / W. Barr

[11 mm thick - tape measure pulls out of the side]



Cross Canada Auto Body Supply - Windsor

CROSS CANADA AUTO BODY SUPPLY LTD. / (antique car)

[Cross Canada Auto Body Supply was established in Windsor, Ontario on Feb. 1 1962. 11 mm thick - tape measure pulls out of the side – 72"]





### Quebec

*Montreal* [Mirror & Tape Measure]

#### Montreal

[15 mm thick - tape measure pulls out of the side -36"]



# **Advertising Pocket Games / Counters / Others**

### Alberta

Speers Confectionery And Ice Cream - Calgary

COMPLIMENTS / OF / SPEER'S / CONFECTIONERY / AND / ICE CREAM / Opp, Y.M.C.A. / CALGARY, ALBERTA // RUNS / VISITORS HOME CLUB / INNINGS
[c. 1908 – 1915]



#### **Ontario**

Canadian Hoffman Machinery Co. Ltd. - Toronto

You Are Not Gambling / When You Buy a / Hoff-Man / SANITARY STEAM / CLOTHES PRESSING MACHINE / It's a Safe Money Making Invest- / ment showing big returns. / CANADIAN HOFFMAN / MACHINERY CO., LIMITED / 91 DON ROADWAY / TORONTO, ONT. // (edge lettering) Bastion Bros. Ltd. Cobourg, Ont. // (game with 8 holes and a small metal ball)



#### Que