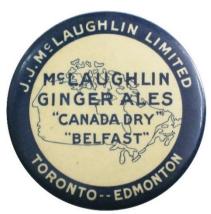

Food

P.M°.INTOSH & SON. / (box) SWISS FOOD (to right of box - Swiss Maid) / TORONTO [*The Canadian Token* Vol. 14 No. 1 January 1985 p. 8]



CM R 57

# J.J. McLaughlin Ltd.

COMPLIMENTS J.J. McLAUGHLIN LTD. / (British flags, Sir Johm A. Macdonald and William Lyon Mackenzie King portraits) / 1867 1927 / "CANADA DRY" THE CHAMPAGNE OF GINGER ALES / ADANAC WATER-MAGI WATER – DUNCAN WATER [The Canadian Token Vol. 14 No. 6 November 1985 p. 260]



J.J. McLaughlin, Limited

"CANADA DRY" GINGER ALE / The / Original (over bottle of Canada Dry) / J. J. McLAUGHLIN, LIMITED / TORONTO – EDMONTON / In U. S. A. Canada Dry Ginger Ale Incorporated



CM R 56



CM Ov 45 x 70

#### J.J. McLaughlin, Limited

J.J. M°LAUGHLIN LIMITED / M°LAUGHLIN / GINGER ALES / "CANADA DRY" / BELFAST / TORONTO -- EDMONTON



CM R 53

## Meyer's Bargain Store

Meyer's / BARGAIN STORE / Fifteen Years on Queen Street / 326 Queen St. E. Toronto [*The Canadian Token* Vol. 14 No. 1 January 1985 p. 8] [*Canadian Museum of History* Artifact 2010.194.88]



CM Re 77 x 53

#### Minto Brothers

MAKES LIFE / BRIGHTER / (on side of box)
MELEGAMA / BLEND OF / CELON & HIMALAYAN
TEA / MOTHER'S FAVORITE / (on end of box)
MELEGAMA / CEYLON / ONE ? / 40c / BLACK /
MINTO BROS. / TORONTO / (below box) MINTO BROS
/ TORONTO

[The Canadian Token Vol. 15 No. 5 September 1987 p.205]



#### The Monarch Typewriter Co.

ALL OF THE WRITING IS IN FULL SIGHT / ALL OF THE TIME / MONARCH / (letter in typewriter) / VISIBLE / THE MONARCH / TYPEWRITER COMPANY / 300 BROADWAY, NEW YORK / THE MONARCH TYPEWRITER COMPANY, LIMITED / 46 ADELAIDE ST.,