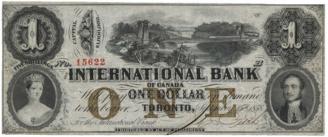

### MERCHANTS BANK, ISSUE OF 1864 American Bank Note Company

Hugh Allan was a driving force behind the formation of the bank, and became its first president. His portrait appeared on all denominations of the 1864 issue. Pierre Berton called him, probably accurately enough, "the Robber Baron of Ravenscraig." Allan's brother-in-law, Jackson Rae, was the first cashier (general manager).

\$1 1864, issued in the original name, The Merchants Bank.

Two sailors relax at left, while the centre vignette is full of activity as horse-drawn carts, a train and ships transfer cargo at a busy dock. Bank President Hugh Allan presides at the left, as he does on every note issued by the bank during his lifetime. The capital of the bank is shown as \$2 million at the top. This note is countersigned by the first General Manager, Jackson Rae.

Image courtesy Heritage Auctions.

| 1864 \$1 | 3846/A  | (Rae-Allan)     | VG-F National Currency Collection<br><1973 Torex Sale                                      |   |
|----------|---------|-----------------|--------------------------------------------------------------------------------------------|---|
| 1864 \$1 | 5949/A  | (Rae-Allan)     | PCGS App. F12 Heritage Sale (Sept. 2012)                                                   | ) |
| 1864 \$1 | 8055/B  | (Kirby-Cameron) | very ragged edges; tears VG+ Private collection                                            |   |
| 1864 \$1 | 14068/B | Good            | C. Moore Sale (Nov. 1978) damaged; both left corners missing                               |   |
| 1864 \$2 | 6302/A  | (Kirby-Cameron) | VG+ National Currency Collection frayed upper left corner; tear repaired with tape on back |   |
| 1864 \$5 | 4416/B  | (Rae-Allan)     | F or so illustrated in CBN 8 <sup>th</sup> ed                                              |   |