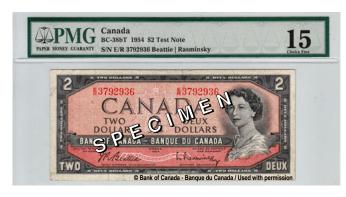

1954 \$1 \*C/I, Bank of Canada

1954 \$2 E/R Bank of Canada Test

1954 \$2 \*Z/Z 1954 Replacement Note

1954 \$2 G/R, Bank of Canada Test

1971 \$10 EES Lawson-Bouey, Good-over, 1 of 3 known

Moore's Auction will feature a portion of the phenomenal R. Greene Chartered and Dominion of Canada bank note collection: