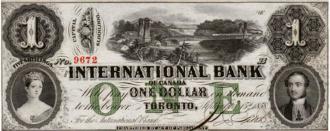

### MERCHANTS BANK, ISSUE OF 1864 American Bank Note Company

Hugh Allan was a driving force behind the formation of the bank, and became its first president. His portrait appeared on all denominations of the 1864 issue. Pierre Berton called him, probably accurately enough, "the Robber Baron of Ravenscraig." Allan's brother-in-law, Jackson Rae, was the first cashier (general manager).

\$1 1864, issued in the original name, The Merchants Bank.

Two sailors relax at left, while the centre vignette is full of activity as horse-drawn carts, a train and ships transfer cargo at a busy dock. Bank President Hugh Allan presides at the left, as he does on every note issued by the bank during his lifetime. The capital of the bank is shown as \$2 million at the top. This note is countersigned by the first General Manager, Jackson Rae.

Image courtesy Heritage Auctions.

| 1864 \$1 | 3846/A  | (Rae-Allan)     | VG-F National Currency Collection<br><1973 Torex Sale                                      |   |
|----------|---------|-----------------|--------------------------------------------------------------------------------------------|---|
| 1864 \$1 | 5949/A  | (Rae-Allan)     | PCGS App. F12 Heritage Sale (Sept. 2012)                                                   | ) |
| 1864 \$1 | 8055/B  | (Kirby-Cameron) | very ragged edges; tears VG+ Private collection                                            |   |
| 1864 \$1 | 14068/B | Good            | C. Moore Sale (Nov. 1978) damaged; both left corners missing                               |   |
| 1864 \$2 | 6302/A  | (Kirby-Cameron) | VG+ National Currency Collection frayed upper left corner; tear repaired with tape on back |   |
| 1864 \$5 | 4416/B  | (Rae-Allan)     | F or so illustrated in CBN 8 <sup>th</sup> ed                                              |   |