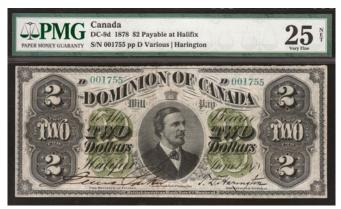

Geoffrey Bell Auctions - Spring Toronto Coin Expo 2014 Auction, features some first-to-auction rare Bank of Canada and higher grade notes:

1878 \$2 Halifax Dominion of Cdn Issued

1925 \$500, Dominion of Cdn Issued