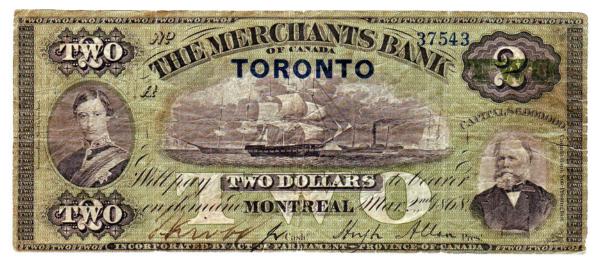

#### \$2 1868.

The young man at left is Albert Edward, Prince of Wales, who succeeded Queen Victoria as King Edward VII in 1901. Hugh Allan, inevitably, is at the right, near his engraved signature. The manuscript signature at left is that of Thomas Kirby (d. 1920), at one time manager of the Ottawa branch of the Merchants Bank of Canada.

Image courtesy Andy McKaig.

| 1868<br>1868 | \$2<br>\$2 | 08018/A<br>30401/B |            | o/p PERTH<br>o/p TORONTO   | F+<br>VG-F                       | National Currency Collection<br>National Currency Collection<br><1965 CNA Sale           |
|--------------|------------|--------------------|------------|----------------------------|----------------------------------|------------------------------------------------------------------------------------------|
| 1868<br>1868 | \$2<br>\$2 | 37543/A<br>52825/A |            | o/p TORONTO<br>VG          | Fine<br>National Cu              | Private collection rrency Collection                                                     |
| 1868<br>1868 | •          | 40826/B<br>48563/B | (ms-Allan) | o/p TORONTO<br>o/p TORONTO | VG-F "25" in ink on factors Good | National Currency Collection eBay (Feb. 2005) my edge tears, writing in blue ink on face |