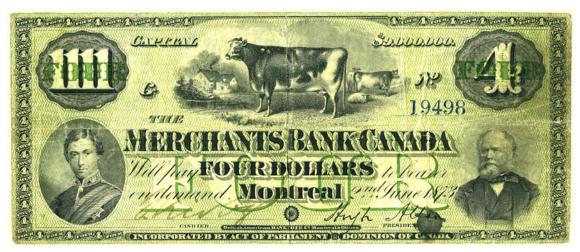

### \$4 1873.

The Prince of Wales is seen at left, as on the 1864 and 1868 \$2 notes, with livestock in the centre. The short-legged cattle contrast oddly with their modern counterparts. This is another note countersigned by T. Kirby. The left signature space on the 1873 \$4 notes is designated "Cashier"; on the generally similar 1870 notes, it is engraved "Pro Cashier." In an insane race to compete with the Bank of Montreal, the bank now boasted a capital of \$9 million. It was soon to be written down by a third to cover loan losses.