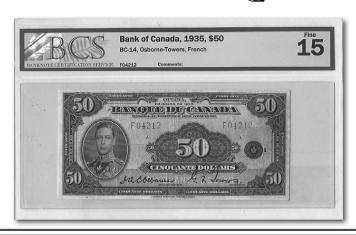

Geoffrey Bell Auctions - Spring Toronto Coin Expo 2014 Auction, features some first-to-auction rare Bank of Canada and higher grade notes:

1878 \$2 Halifax Dominion of Cdn Issued

1925 \$500, Dominion of Cdn Issued