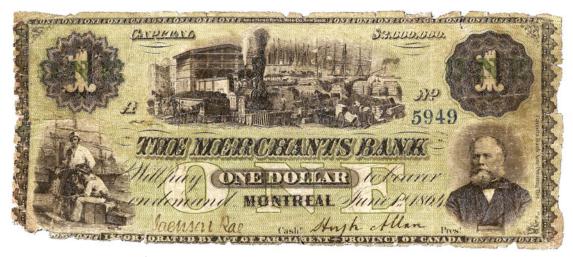

### MERCHANTS BANK, ISSUE OF 1864 American Bank Note Company

Hugh Allan was a driving force behind the formation of the bank, and became its first president. His portrait appeared on all denominations of the 1864 issue. Pierre Berton called him, probably accurately enough, "the Robber Baron of Ravenscraig." Allan's brother-in-law, Jackson Rae, was the first cashier (general manager).

\$1 1864, issued in the original name, The Merchants Bank.

Two sailors relax at left, while the centre vignette is full of activity as horse-drawn carts, a train and ships transfer cargo at a busy dock. Bank President Hugh Allan presides at the left, as he does on every note issued by the bank during his lifetime. The capital of the bank is shown as \$2 million at the top. This note is countersigned by the first General Manager, Jackson Rae.

Image courtesy Heritage Auctions.

| 1864 \$1 | 3846/A  | (Rae-Allan)     | VG-F National Currency Collection<br><1973 Torex Sale                                      |   |
|----------|---------|-----------------|--------------------------------------------------------------------------------------------|---|
| 1864 \$1 | 5949/A  | (Rae-Allan)     | PCGS App. F12 Heritage Sale (Sept. 2012)                                                   | ) |
| 1864 \$1 | 8055/B  | (Kirby-Cameron) | very ragged edges; tears VG+ Private collection                                            |   |
| 1864 \$1 | 14068/B | Good            | C. Moore Sale (Nov. 1978) damaged; both left corners missing                               |   |
| 1864 \$2 | 6302/A  | (Kirby-Cameron) | VG+ National Currency Collection frayed upper left corner; tear repaired with tape on back |   |
| 1864 \$5 | 4416/B  | (Rae-Allan)     | F or so illustrated in CBN 8 <sup>th</sup> ed                                              |   |