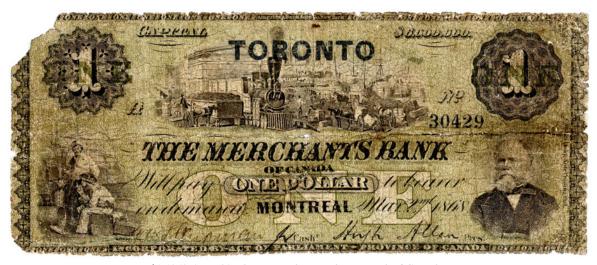

\$1 1864, issued in the original name, The Merchants Bank.

Two sailors relax at left, while the centre vignette is full of activity as horse-drawn carts, a train and ships transfer cargo at a busy dock. Bank President Hugh Allan presides at the left, as he does on every note issued by the bank during his lifetime. The capital of the bank is shown as \$2 million at the top. This note is countersigned by the first General Manager, Jackson Rae.

Image courtesy Heritage Auctions.

| 1864 \$1 | 3846/A  | (Rae-Allan)     | VG-F National Currency Collection<br><1973 Torex Sale                                      |   |
|----------|---------|-----------------|--------------------------------------------------------------------------------------------|---|
| 1864 \$1 | 5949/A  | (Rae-Allan)     | PCGS App. F12 Heritage Sale (Sept. 2012)                                                   | ) |
| 1864 \$1 | 8055/B  | (Kirby-Cameron) | very ragged edges; tears VG+ Private collection                                            |   |
| 1864 \$1 | 14068/B | Good            | C. Moore Sale (Nov. 1978) damaged; both left corners missing                               |   |
| 1864 \$2 | 6302/A  | (Kirby-Cameron) | VG+ National Currency Collection frayed upper left corner; tear repaired with tape on back |   |
| 1864 \$5 | 4416/B  | (Rae-Allan)     | F or so illustrated in CBN 8 <sup>th</sup> ed                                              |   |