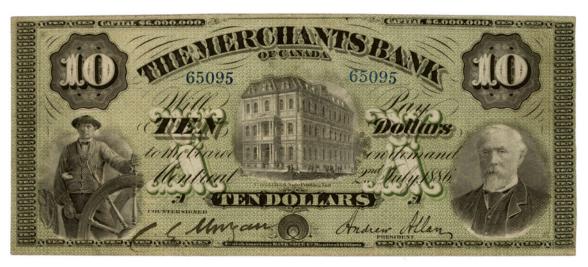

### MERCHANTS BANK, ISSUE OF 1864 American Bank Note Company

Hugh Allan was a driving force behind the formation of the bank, and became its first president. His portrait appeared on all denominations of the 1864 issue. Pierre Berton called him, probably accurately enough, "the Robber Baron of Ravenscraig." Allan's brother-in-law, Jackson Rae, was the first cashier (general manager).

\$1 1864, issued in the original name, The Merchants Bank.

Two sailors relax at left, while the centre vignette is full of activity as horse-drawn carts, a train and ships transfer cargo at a busy dock. Bank President Hugh Allan presides at the left, as he does on every note issued by the bank during his lifetime. The capital of the bank is shown as \$2 million at the top. This note is countersigned by the first General Manager, Jackson Rae.

Image courtesy Heritage Auctions.

| 1864 \$1 | 3846/A  | (Rae-Allan)     | VG-F National Currency Collection<br><1973 Torex Sale                                      |   |
|----------|---------|-----------------|--------------------------------------------------------------------------------------------|---|
| 1864 \$1 | 5949/A  | (Rae-Allan)     | PCGS App. F12 Heritage Sale (Sept. 2012)                                                   | ) |
| 1864 \$1 | 8055/B  | (Kirby-Cameron) | very ragged edges; tears VG+ Private collection                                            |   |
| 1864 \$1 | 14068/B | Good            | C. Moore Sale (Nov. 1978) damaged; both left corners missing                               |   |
| 1864 \$2 | 6302/A  | (Kirby-Cameron) | VG+ National Currency Collection frayed upper left corner; tear repaired with tape on back |   |
| 1864 \$5 | 4416/B  | (Rae-Allan)     | F or so illustrated in CBN 8 <sup>th</sup> ed                                              |   |