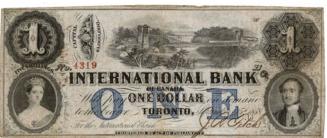

\$1 1864, issued in the original name, The Merchants Bank.

Two sailors relax at left, while the centre vignette is full of activity as horse-drawn carts, a train and ships transfer cargo at a busy dock. Bank President Hugh Allan presides at the left, as he does on every note issued by the bank during his lifetime. The capital of the bank is shown as \$2 million at the top. This note is countersigned by the first General Manager, Jackson Rae.

Image courtesy Heritage Auctions.

| 1864 \$1 | 3846/A  | (Rae-Allan)     | VG-F National Currency Collection<br><1973 Torex Sale                                      |   |
|----------|---------|-----------------|--------------------------------------------------------------------------------------------|---|
| 1864 \$1 | 5949/A  | (Rae-Allan)     | PCGS App. F12 Heritage Sale (Sept. 2012)                                                   | ) |
| 1864 \$1 | 8055/B  | (Kirby-Cameron) | very ragged edges; tears VG+ Private collection                                            |   |
| 1864 \$1 | 14068/B | Good            | C. Moore Sale (Nov. 1978) damaged; both left corners missing                               |   |
| 1864 \$2 | 6302/A  | (Kirby-Cameron) | VG+ National Currency Collection frayed upper left corner; tear repaired with tape on back |   |
| 1864 \$5 | 4416/B  | (Rae-Allan)     | F or so illustrated in CBN 8 <sup>th</sup> ed                                              |   |