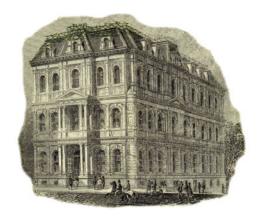

# Canadian Paper Money Society Journal

VOLUME 50, NUMBER 140

Official publication of the Canadian Paper Money Society

MARCH 2014

Collection of the McCord Museum [MP-1976.6.43

Merchant's Bank Building on St. James Street, Montreal, 1870