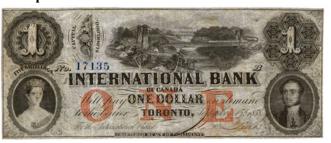

\$1 1864, issued in the original name, The Merchants Bank.

Two sailors relax at left, while the centre vignette is full of activity as horse-drawn carts, a train and ships transfer cargo at a busy dock. Bank President Hugh Allan presides at the left, as he does on every note issued by the bank during his lifetime. The capital of the bank is shown as \$2 million at the top. This note is countersigned by the first General Manager, Jackson Rae.

Image courtesy Heritage Auctions.

| 1864 \$1 | 3846/A  | (Rae-Allan)     | VG-F National Currency Collection<br><1973 Torex Sale                                      |   |
|----------|---------|-----------------|--------------------------------------------------------------------------------------------|---|
| 1864 \$1 | 5949/A  | (Rae-Allan)     | PCGS App. F12 Heritage Sale (Sept. 2012)                                                   | ) |
| 1864 \$1 | 8055/B  | (Kirby-Cameron) | very ragged edges; tears VG+ Private collection                                            |   |
| 1864 \$1 | 14068/B | Good            | C. Moore Sale (Nov. 1978) damaged; both left corners missing                               |   |
| 1864 \$2 | 6302/A  | (Kirby-Cameron) | VG+ National Currency Collection frayed upper left corner; tear repaired with tape on back |   |
| 1864 \$5 | 4416/B  | (Rae-Allan)     | F or so illustrated in CBN 8 <sup>th</sup> ed                                              |   |