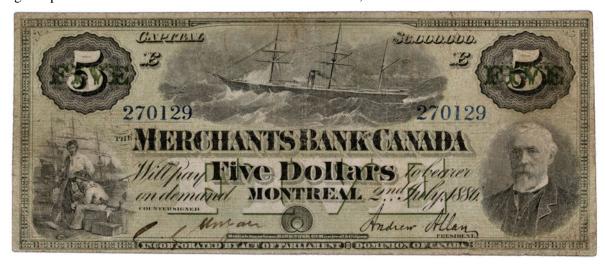

ho took over the management and put the bank on a secure foundation according to strict banking principles. One-third of the capital had to be written off in the process.

Sir Hugh Allan (knighted by Queen Victoria in 1871) had to resign as president, but was re-elected in 1882. During that single interruption of Allan dominance, lumber baron the Hon. John Hamilton served as president.

### ISSUE OF 1886 British American Bank Note Company

Sir Hugh Allan died in 1882, and his brother Andrew succeeded as president of the bank. Andrew Allan's engraved signature and portrait appear on all denominations.

When Andrew died in 1901, his nephew, Sir Montagu Allan (second son of Sir Hugh) became president of the bank, retaining that position until the Bank of Montreal absorbed the bank, in 1922.



\$5 1886.

Andrew Allan became the bank president following the death of his brother, Sir Hugh, in 1882, and Andrew's portrait now appears at the right. The familiar sailors are still taking it easy at the left, while a steam-assisted sailing ship negotiates stormy seas at the centre.

Image courtesy Jeffrey Olyan.

| 1886 | \$5 | 38440/C  | AG                  | Private collection                                     |
|------|-----|----------|---------------------|--------------------------------------------------------|
|      |     |          | three pieces missir | ng, incl. large lower right corner                     |
| 1886 | \$5 | 101327/F | VF-EF               | National Currency Collection                           |
|      |     | ,        |                     | <charlton (d